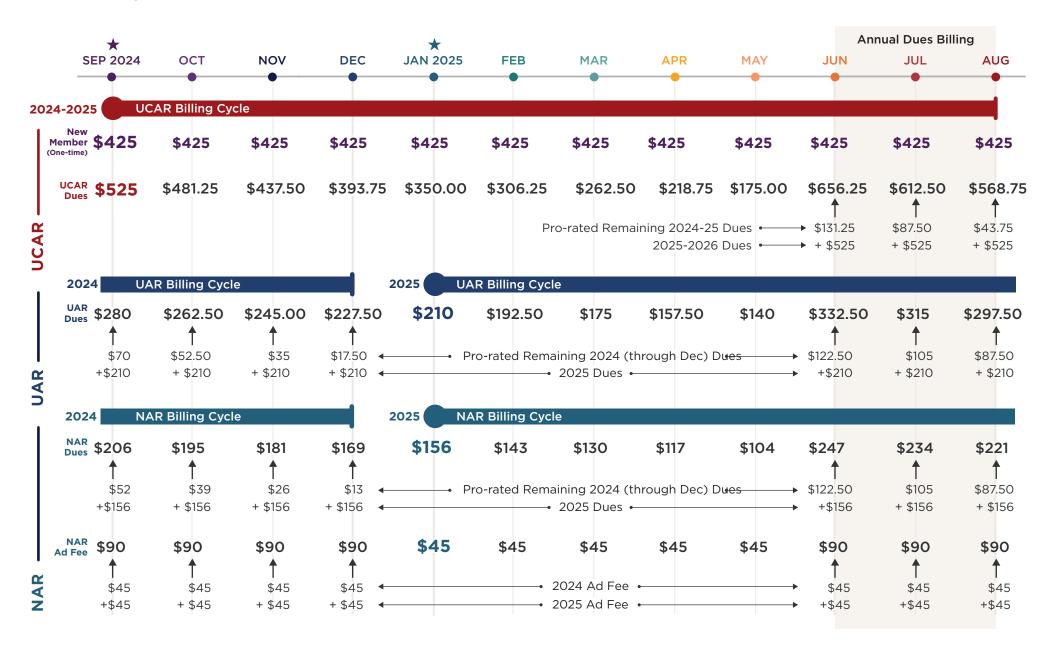

## **NEW MEMBER DUES**

UCAR's Billing Cycle runs September 1 – August 31. UAR and NAR's Billing Cycle runs January 1 – December 31. We assess and collect the dues for all associations at the same time.

When new members join, they pay a one-time \$425 New Member Fee, plus the following: UCAR dues (pro-rated to cover the month joined through the end of August), UAR and NAR dues (pro-rated from the month joined through the end of December), and the yearly NAR Ad Fee (not pro-rated). Billing for Annual Dues begins in May-June; that means members who join between June and December will pay the pro-rated Dues for the current year, in addition to the full amount of Dues for the next year. Members who join between January and June should expect to pay dues twice the year they join: First when they join (pro-rated Dues for the current year), and again in June during Annual Dues Billing (Dues for next year).