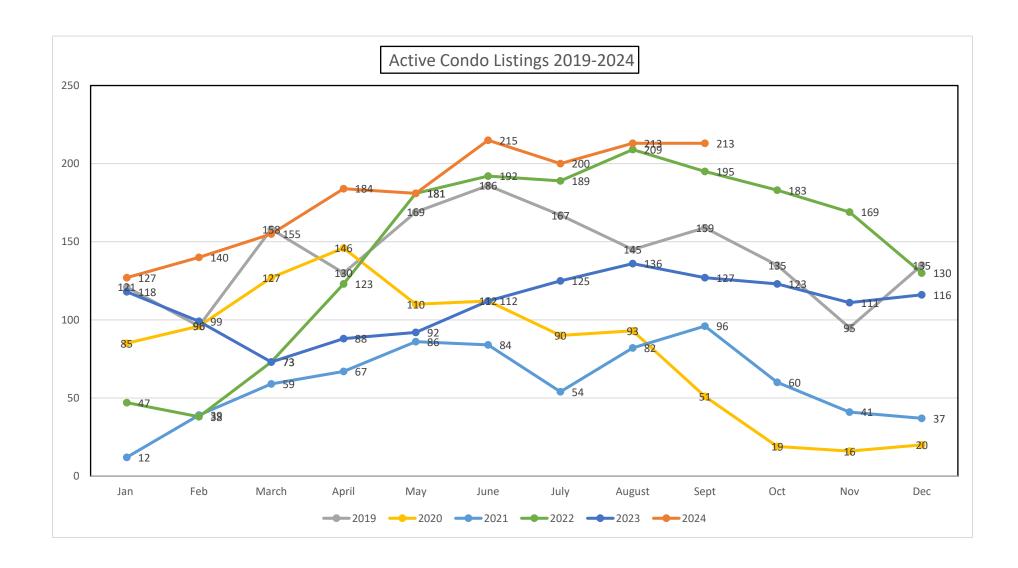

|                      |           |           |           | Cor       | dominium  | Utah and  | Juab Count | ies       |           |           |           |           |           |
|----------------------|-----------|-----------|-----------|-----------|-----------|-----------|------------|-----------|-----------|-----------|-----------|-----------|-----------|
| 2019                 | Jan       | Feb       | March     | April     | May       | June      | July       | August    | Sept      | Oct       | Nov       | Dec       | Change    |
| Active               | 121       | 96        | 158       | 130       | 169       | 186       | 167        | 145       | 159       | 135       | 95        | 135       |           |
| Solds                | 59        | 65        | 70        | 106       | 99        | 77        | 132        | 116       | 84        | 99        | 70        | 72        |           |
| YTD Solds            | 59        | 124       | 194       | 300       | 399       | 476       | 608        | 724       | 808       | 907       | 977       | 1049      |           |
| Ratio Sales/List     | 48.8%     | 67.7%     | 44.3%     | 81.5%     | 58.6%     | 41.4%     | 79.0%      | 80.0%     | 52.8%     | 73.3%     | 73.7%     | 53.3%     |           |
| DOM Active           | 67        | 55        | 20        | 45        | 26        | 39        | 46         | 69        | 24        | 41        | 64        | 14        |           |
| DOM Solds            | 15        | 26        | 8         | 12        | 13        | 16        | 14         | 18        | 18        | 31        | 30        | 33        |           |
| Average Sale Price   | \$213,254 | \$227,331 | \$206,689 | \$215,362 | \$213,929 | \$225,373 | \$202,811  | \$224,252 | \$217,312 | \$221,025 | \$214,915 | \$223,417 | \$217,139 |
| Average Active Price | \$226,220 | \$234,531 | \$236,500 | \$237,556 | \$232,992 | \$231,764 | \$234,334  | \$230,992 | \$236,460 | \$236,014 | \$241,113 | \$240,652 |           |
| Median Sales Price   | \$213,840 | \$220,295 | \$215,500 | \$216,250 | \$209,000 | \$224,999 | \$199,950  | \$219,250 | \$216,000 | \$225,000 | \$223,700 | \$223,000 | \$217,750 |
| Median Active Price  | \$229,000 | \$231,000 | \$232,900 | \$235,000 | \$237,000 | \$237,000 | \$237,000  | \$236,000 | \$237,000 | \$234,000 | \$237,000 | \$238,000 |           |

| 2020                 | Jan       | Feb       | March     | April     | May       | June      | July      | August    | Sept      | Oct       | Nov       | Dec       | Change    |
|----------------------|-----------|-----------|-----------|-----------|-----------|-----------|-----------|-----------|-----------|-----------|-----------|-----------|-----------|
| Active               | 85        | 96        | 127       | 146       | 110       | 112       | 90        | 93        | 51        | 19        | 16        | 20        |           |
| Solds                | 59        | 59        | 66        | 77        | 101       | 115       | 172       | 140       | 143       | 126       | 98        | 96        |           |
| YTD Solds            | 59        | 118       | 184       | 261       | 362       | 477       | 649       | 789       | 932       | 1058      | 1156      | 1252      | 19.35%    |
| Ratio Sales/List     | 69.4%     | 61.5%     | 52.0%     | 52.7%     | 91.8%     | 102.7%    | 191.1%    | 150.5%    | 280.4%    | 663.2%    | 612.5%    | 480.0%    |           |
| DOM Active           | 42        | 12        | 24        | 28        | 42        | 25        | 26        | 24        | 33        | 18        | 13        | 5         |           |
| DOM Solds            | 35        | 18        | 17        | 9         | 15        | 11        | 15        | 11        | 10        | 7         | 7         | 7         |           |
| Average Sale Price   | \$227,496 | \$228,491 | \$233,816 | \$224,233 | \$225,875 | \$226,205 | \$236,168 | \$230,949 | \$237,129 | \$240,782 | \$247,808 | \$259,523 | \$234,873 |
| Average Active Price | \$240,217 | \$240,611 | \$246,950 | \$226,629 | \$254,642 | \$261,355 | \$263,318 | \$251,777 | \$248,754 | \$236,100 | \$247,612 | \$281,890 |           |
| Median Sales Price   | \$228,000 | \$225,900 | \$227,000 | \$226,000 | \$225,505 | \$226,597 | \$239,000 | \$234,691 | \$235,000 | \$239,500 | \$243,312 | \$248,750 | \$231,346 |
| Median Active Price  | \$232,900 | \$237,900 | \$239,900 | \$241,900 | \$245,000 | \$254,900 | \$262,400 | \$258,900 | \$249,900 | \$239,900 | \$239,000 | \$287,900 |           |

| 2021                 | Jan       | Feb       | March     | April     | May       | June      | July      | August    | Sept      | Oct       | Nov       | Dec       | Change    |
|----------------------|-----------|-----------|-----------|-----------|-----------|-----------|-----------|-----------|-----------|-----------|-----------|-----------|-----------|
| Active               | 12        | 39        | 59        | 67        | 86        | 84        | 54        | 82        | 96        | 60        | 41        | 37        |           |
| Solds                | 57        | 82        | 105       | 126       | 94        | 120       | 135       | 140       | 108       | 110       | 106       | 96        |           |
| YTD Solds            | 57        | 139       | 244       | 370       | 464       | 584       | 719       | 859       | 967       | 1077      | 1183      | 1279      | 2.16%     |
| Ratio Sales/List     | 475.0%    | 210.3%    | 178.0%    | 188.1%    | 109.3%    | 142.9%    | 250.0%    | 170.7%    | 112.5%    | 183.3%    | 258.5%    | 259.5%    |           |
| DOM Active           | 3         | 1         | 5         | 12        | 9         | 12        | 18        | 17        | 12        | 30        | 59        | 5         |           |
| DOM Solds            | 5         | 4         | 4         | 4         | 5         | 5         | 6         | 7         | 6         | 9         | 12        | 8         |           |
| Average Sale Price   | \$259,367 | \$256,793 | \$263,503 | \$283,905 | \$289,274 | \$288,755 | \$289,930 | \$302,995 | \$311,227 | \$321,123 | \$314,038 | \$326,396 | \$292,276 |
| Average Active Price | \$263,116 | \$324,320 | \$341,337 | \$338,997 | \$344,983 | \$353,693 | \$350,327 | \$331,609 | \$333,209 | \$349,436 | \$350,446 | \$353,718 |           |
| Median Sales Price   | \$250,000 | \$250,000 | \$262,121 | \$268,215 | \$282,250 | \$280,000 | \$290,000 | \$294,103 | \$312,153 | \$322,130 | \$310,000 | \$334,100 | \$286,125 |
| Median Active Price  | \$270,000 | \$342,900 | \$356,900 | \$365,900 | \$367,900 | \$369,950 | \$355,000 | \$331,500 | \$349,900 | \$364,900 | \$364,900 | \$360,000 |           |

|                             |           |           |           | Cor       | dominium  | Utah and  | Juab Count | ies       |           |           |           |           |           |
|-----------------------------|-----------|-----------|-----------|-----------|-----------|-----------|------------|-----------|-----------|-----------|-----------|-----------|-----------|
| 2022                        | Jan       | Feb       | March     | April     | May       | June      | July       | August    | Sept      | Oct       | Nov       | Dec       | Change    |
| Active                      | 47        | 38        | 73        | 123       | 181       | 192       | 189        | 209       | 195       | 183       | 169       | 130       |           |
| Solds                       | 76        | 69        | 118       | 107       | 117       | 112       | 80         | 98        | 90        | 55        | 56        | 57        |           |
| YTD Solds                   | 76        | 145       | 263       | 370       | 487       | 599       | 679        | 777       | 867       | 922       | 978       | 1035      | -19.08%   |
| Ratio Sales/List            | 161.7%    | 181.6%    | 161.6%    | 87.0%     | 64.6%     | 58.3%     | 42.3%      | 46.9%     | 46.2%     | 30.1%     | 33.1%     | 43.8%     |           |
| DOM Active                  | 7         | 2         | 7         | 15        | 29        | 40        | 44         | 45        | 56        | 75        | 97        | 104       |           |
| DOM Solds                   | 8         | 6         | 6         | 5         | 7         | 9         | 15         | 18        | 19        | 25        | 38        | 42        |           |
| Average Sale Price          | \$329,949 | \$343,185 | \$365,062 | \$367,650 | \$377,703 | \$360,324 | \$360,569  | \$356,448 | \$351,031 | \$342,097 | \$325,378 | \$333,625 | \$351,085 |
| <b>Average Active Price</b> | \$376,245 | \$418,131 | \$444,919 | \$437,178 | \$412,539 | \$389,567 | \$382,908  | \$377,861 | \$377,931 | \$377,211 | \$378,563 | \$377,204 |           |
| Median Sales Price          | \$330,000 | \$345,000 | \$360,000 | \$373,272 | \$372,066 | \$366,949 | \$364,003  | \$358,500 | \$350,000 | \$347,260 | \$329,000 | \$329,800 | \$354,250 |
| Median Active Price         | \$386,900 | \$388,900 | \$400,000 | \$395,000 | \$392,900 | \$357,950 | \$350,000  | \$349,000 | \$350,000 | \$351,200 | \$349,900 | \$347,000 |           |

| 2023                 | Jan       | Feb       | March     | April     | May       | June      | July      | August    | Sept      | Oct       | Nov       | Dec       | Change    |
|----------------------|-----------|-----------|-----------|-----------|-----------|-----------|-----------|-----------|-----------|-----------|-----------|-----------|-----------|
| Active               | 118       | 99        | 73        | 88        | 92        | 112       | 125       | 136       | 127       | 123       | 111       | 116       |           |
| Solds                | 42        | 73        | 115       | 85        | 93        | 85        | 72        | 60        | 60        | 58        | 48        | 56        |           |
| YTD Solds            | 42        | 115       | 230       | 315       | 408       | 493       | 565       | 625       | 685       | 743       | 791       | 847       | -18.16%   |
| Ratio Sales/List     | 35.6%     | 73.7%     | 157.5%    | 96.6%     | 101.1%    | 75.9%     | 57.6%     | 44.1%     | 47.2%     | 47.2%     | 43.2%     | 48.3%     |           |
| DOM Active           | 80        | 36        | 31        | 18        | 32        | 27        | 31        | 35        | 37        | 55        | 67        | 54        |           |
| DOM Solds            | 58        | 19        | 11        | 25        | 25        | 20        | 20        | 40        | 19        | 32        | 27        | 26        |           |
| Average Sale Price   | \$330,734 | \$320,487 | \$321,198 | \$347,849 | \$329,700 | \$326,373 | \$320,787 | \$351,410 | \$372,692 | \$327,688 | \$331,001 | \$318,018 | \$333,161 |
| Average Active Price | \$343,706 | \$347,308 | \$354,379 | \$358,402 | \$349,362 | \$345,652 | \$340,079 | \$337,817 | \$348,660 | \$344,802 | \$345,235 | \$347,291 |           |
| Median Sales Price   | \$319,200 | \$314,900 | \$316,800 | \$321,500 | \$324,900 | \$317,000 | \$319,000 | \$311,200 | \$328,182 | \$317,775 | \$324,000 | \$319,031 | \$319,016 |
| Median Active Price  | \$333,400 | \$335,000 | \$330,000 | \$324,999 | \$324,950 | \$320,000 | \$323,900 | \$322,900 | \$322,900 | \$322,900 | \$322,900 | \$322,900 |           |

| 2024                 | Jan       | Feb       | March     | April     | May       | June      | July      | August    | Sept      | Oct | Nov | Dec | Change    |
|----------------------|-----------|-----------|-----------|-----------|-----------|-----------|-----------|-----------|-----------|-----|-----|-----|-----------|
| Active               | 127       | 140       | 155       | 184       | 181       | 215       | 200       | 213       | 213       |     |     |     |           |
| Solds                | 50        | 38        | 51        | 83        | 65        | 65        | 64        | 93        | 57        |     |     |     |           |
| YTD Solds            | 50        | 88        | 139       | 222       | 287       | 352       | 416       | 509       | 566       |     |     |     | -17.37%   |
| Ratio Sales/List     | 39.4%     | 27.1%     | 32.9%     | 45.1%     | 35.9%     | 30.2%     | 32.0%     | 43.7%     | 26.8%     |     |     |     |           |
| DOM Active           | 43        | 36        | 31        | 28        | 42        | 50        | 54        | 53        | 63        |     |     |     |           |
| DOM Solds            | 71        | 49        | 37        | 24        | 27        | 26        | 45        | 49        | 39        |     |     |     |           |
| Average Sale Price   | \$304,540 | \$309,393 | \$333,190 | \$324,106 | \$338,916 | \$336,057 | \$334,090 | \$340,760 | \$356,558 |     |     |     | \$330,846 |
| Average Active Price | \$347,295 | \$346,229 | \$368,304 | \$366,692 | \$361,771 | \$358,514 | \$363,871 | \$354,619 | \$355,137 |     |     |     |           |
| Median Sales Price   | \$312,900 | \$314,365 | \$331,900 | \$321,000 | \$332,900 | \$330,000 | \$330,950 | \$330,900 | \$340,000 |     |     |     | \$330,900 |
| Median Active Price  | \$330,000 | \$330,900 | \$344,900 | \$345,900 | \$345,900 | \$345,900 | \$345,900 | \$345,900 | \$345,900 |     |     |     |           |