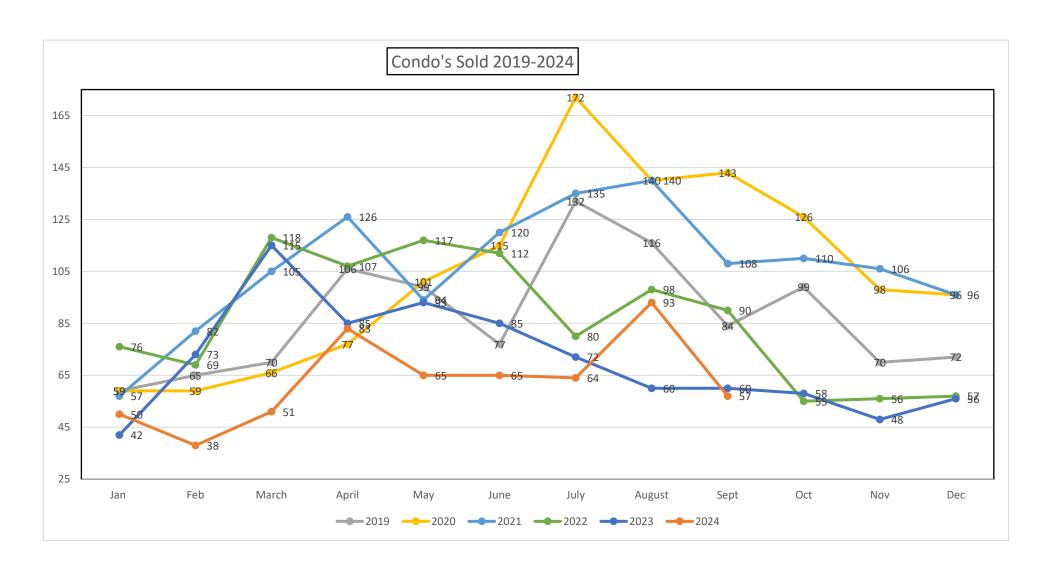

|                      |           |           |           | Cor       | dominium  | Utah and  | Juab Count | ies       |           |           |           |           |           |
|----------------------|-----------|-----------|-----------|-----------|-----------|-----------|------------|-----------|-----------|-----------|-----------|-----------|-----------|
| 2019                 | Jan       | Feb       | March     | April     | May       | June      | July       | August    | Sept      | Oct       | Nov       | Dec       | Change    |
| Active               | 121       | 96        | 158       | 130       | 169       | 186       | 167        | 145       | 159       | 135       | 95        | 135       |           |
| Solds                | 59        | 65        | 70        | 106       | 99        | 77        | 132        | 116       | 84        | 99        | 70        | 72        |           |
| YTD Solds            | 59        | 124       | 194       | 300       | 399       | 476       | 608        | 724       | 808       | 907       | 977       | 1049      |           |
| Ratio Sales/List     | 48.8%     | 67.7%     | 44.3%     | 81.5%     | 58.6%     | 41.4%     | 79.0%      | 80.0%     | 52.8%     | 73.3%     | 73.7%     | 53.3%     |           |
| DOM Active           | 67        | 55        | 20        | 45        | 26        | 39        | 46         | 69        | 24        | 41        | 64        | 14        |           |
| DOM Solds            | 15        | 26        | 8         | 12        | 13        | 16        | 14         | 18        | 18        | 31        | 30        | 33        |           |
| Average Sale Price   | \$213,254 | \$227,331 | \$206,689 | \$215,362 | \$213,929 | \$225,373 | \$202,811  | \$224,252 | \$217,312 | \$221,025 | \$214,915 | \$223,417 | \$217,139 |
| Average Active Price | \$226,220 | \$234,531 | \$236,500 | \$237,556 | \$232,992 | \$231,764 | \$234,334  | \$230,992 | \$236,460 | \$236,014 | \$241,113 | \$240,652 |           |
| Median Sales Price   | \$213,840 | \$220,295 | \$215,500 | \$216,250 | \$209,000 | \$224,999 | \$199,950  | \$219,250 | \$216,000 | \$225,000 | \$223,700 | \$223,000 | \$217,750 |
| Median Active Price  | \$229,000 | \$231,000 | \$232,900 | \$235,000 | \$237,000 | \$237,000 | \$237,000  | \$236,000 | \$237,000 | \$234,000 | \$237,000 | \$238,000 |           |

| 2020                 | Jan       | Feb       | March     | April     | May       | June      | July      | August    | Sept      | Oct       | Nov       | Dec       | Change    |
|----------------------|-----------|-----------|-----------|-----------|-----------|-----------|-----------|-----------|-----------|-----------|-----------|-----------|-----------|
| Active               | 85        | 96        | 127       | 146       | 110       | 112       | 90        | 93        | 51        | 19        | 16        | 20        |           |
| Solds                | 59        | 59        | 66        | 77        | 101       | 115       | 172       | 140       | 143       | 126       | 98        | 96        |           |
| YTD Solds            | 59        | 118       | 184       | 261       | 362       | 477       | 649       | 789       | 932       | 1058      | 1156      | 1252      | 19.35%    |
| Ratio Sales/List     | 69.4%     | 61.5%     | 52.0%     | 52.7%     | 91.8%     | 102.7%    | 191.1%    | 150.5%    | 280.4%    | 663.2%    | 612.5%    | 480.0%    |           |
| DOM Active           | 42        | 12        | 24        | 28        | 42        | 25        | 26        | 24        | 33        | 18        | 13        | 5         |           |
| DOM Solds            | 35        | 18        | 17        | 9         | 15        | 11        | 15        | 11        | 10        | 7         | 7         | 7         |           |
| Average Sale Price   | \$227,496 | \$228,491 | \$233,816 | \$224,233 | \$225,875 | \$226,205 | \$236,168 | \$230,949 | \$237,129 | \$240,782 | \$247,808 | \$259,523 | \$234,873 |
| Average Active Price | \$240,217 | \$240,611 | \$246,950 | \$226,629 | \$254,642 | \$261,355 | \$263,318 | \$251,777 | \$248,754 | \$236,100 | \$247,612 | \$281,890 |           |
| Median Sales Price   | \$228,000 | \$225,900 | \$227,000 | \$226,000 | \$225,505 | \$226,597 | \$239,000 | \$234,691 | \$235,000 | \$239,500 | \$243,312 | \$248,750 | \$231,346 |
| Median Active Price  | \$232,900 | \$237,900 | \$239,900 | \$241,900 | \$245,000 | \$254,900 | \$262,400 | \$258,900 | \$249,900 | \$239,900 | \$239,000 | \$287,900 |           |

| 2021                 | Jan       | Feb       | March     | April     | May       | June      | July      | August    | Sept      | Oct       | Nov       | Dec       | Change    |
|----------------------|-----------|-----------|-----------|-----------|-----------|-----------|-----------|-----------|-----------|-----------|-----------|-----------|-----------|
| Active               | 12        | 39        | 59        | 67        | 86        | 84        | 54        | 82        | 96        | 60        | 41        | 37        |           |
| Solds                | 57        | 82        | 105       | 126       | 94        | 120       | 135       | 140       | 108       | 110       | 106       | 96        |           |
| YTD Solds            | 57        | 139       | 244       | 370       | 464       | 584       | 719       | 859       | 967       | 1077      | 1183      | 1279      | 2.16%     |
| Ratio Sales/List     | 475.0%    | 210.3%    | 178.0%    | 188.1%    | 109.3%    | 142.9%    | 250.0%    | 170.7%    | 112.5%    | 183.3%    | 258.5%    | 259.5%    |           |
| DOM Active           | 3         | 1         | 5         | 12        | 9         | 12        | 18        | 17        | 12        | 30        | 59        | 5         |           |
| DOM Solds            | 5         | 4         | 4         | 4         | 5         | 5         | 6         | 7         | 6         | 9         | 12        | 8         |           |
| Average Sale Price   | \$259,367 | \$256,793 | \$263,503 | \$283,905 | \$289,274 | \$288,755 | \$289,930 | \$302,995 | \$311,227 | \$321,123 | \$314,038 | \$326,396 | \$292,276 |
| Average Active Price | \$263,116 | \$324,320 | \$341,337 | \$338,997 | \$344,983 | \$353,693 | \$350,327 | \$331,609 | \$333,209 | \$349,436 | \$350,446 | \$353,718 |           |
| Median Sales Price   | \$250,000 | \$250,000 | \$262,121 | \$268,215 | \$282,250 | \$280,000 | \$290,000 | \$294,103 | \$312,153 | \$322,130 | \$310,000 | \$334,100 | \$286,125 |
| Median Active Price  | \$270,000 | \$342,900 | \$356,900 | \$365,900 | \$367,900 | \$369,950 | \$355,000 | \$331,500 | \$349,900 | \$364,900 | \$364,900 | \$360,000 |           |

|                             |           |           |           | Cor       | dominium  | Utah and  | Juab Count | ies       |           |           |           |           |           |
|-----------------------------|-----------|-----------|-----------|-----------|-----------|-----------|------------|-----------|-----------|-----------|-----------|-----------|-----------|
| 2022                        | Jan       | Feb       | March     | April     | May       | June      | July       | August    | Sept      | Oct       | Nov       | Dec       | Change    |
| Active                      | 47        | 38        | 73        | 123       | 181       | 192       | 189        | 209       | 195       | 183       | 169       | 130       |           |
| Solds                       | 76        | 69        | 118       | 107       | 117       | 112       | 80         | 98        | 90        | 55        | 56        | 57        |           |
| YTD Solds                   | 76        | 145       | 263       | 370       | 487       | 599       | 679        | 777       | 867       | 922       | 978       | 1035      | -19.08%   |
| Ratio Sales/List            | 161.7%    | 181.6%    | 161.6%    | 87.0%     | 64.6%     | 58.3%     | 42.3%      | 46.9%     | 46.2%     | 30.1%     | 33.1%     | 43.8%     |           |
| DOM Active                  | 7         | 2         | 7         | 15        | 29        | 40        | 44         | 45        | 56        | 75        | 97        | 104       |           |
| DOM Solds                   | 8         | 6         | 6         | 5         | 7         | 9         | 15         | 18        | 19        | 25        | 38        | 42        |           |
| Average Sale Price          | \$329,949 | \$343,185 | \$365,062 | \$367,650 | \$377,703 | \$360,324 | \$360,569  | \$356,448 | \$351,031 | \$342,097 | \$325,378 | \$333,625 | \$351,085 |
| <b>Average Active Price</b> | \$376,245 | \$418,131 | \$444,919 | \$437,178 | \$412,539 | \$389,567 | \$382,908  | \$377,861 | \$377,931 | \$377,211 | \$378,563 | \$377,204 |           |
| Median Sales Price          | \$330,000 | \$345,000 | \$360,000 | \$373,272 | \$372,066 | \$366,949 | \$364,003  | \$358,500 | \$350,000 | \$347,260 | \$329,000 | \$329,800 | \$354,250 |
| Median Active Price         | \$386,900 | \$388,900 | \$400,000 | \$395,000 | \$392,900 | \$357,950 | \$350,000  | \$349,000 | \$350,000 | \$351,200 | \$349,900 | \$347,000 |           |

| 2023                 | Jan       | Feb       | March     | April     | May       | June      | July      | August    | Sept      | Oct       | Nov       | Dec       | Change    |
|----------------------|-----------|-----------|-----------|-----------|-----------|-----------|-----------|-----------|-----------|-----------|-----------|-----------|-----------|
| Active               | 118       | 99        | 73        | 88        | 92        | 112       | 125       | 136       | 127       | 123       | 111       | 116       |           |
| Solds                | 42        | 73        | 115       | 85        | 93        | 85        | 72        | 60        | 60        | 58        | 48        | 56        |           |
| YTD Solds            | 42        | 115       | 230       | 315       | 408       | 493       | 565       | 625       | 685       | 743       | 791       | 847       | -18.16%   |
| Ratio Sales/List     | 35.6%     | 73.7%     | 157.5%    | 96.6%     | 101.1%    | 75.9%     | 57.6%     | 44.1%     | 47.2%     | 47.2%     | 43.2%     | 48.3%     |           |
| DOM Active           | 80        | 36        | 31        | 18        | 32        | 27        | 31        | 35        | 37        | 55        | 67        | 54        |           |
| DOM Solds            | 58        | 19        | 11        | 25        | 25        | 20        | 20        | 40        | 19        | 32        | 27        | 26        |           |
| Average Sale Price   | \$330,734 | \$320,487 | \$321,198 | \$347,849 | \$329,700 | \$326,373 | \$320,787 | \$351,410 | \$372,692 | \$327,688 | \$331,001 | \$318,018 | \$333,161 |
| Average Active Price | \$343,706 | \$347,308 | \$354,379 | \$358,402 | \$349,362 | \$345,652 | \$340,079 | \$337,817 | \$348,660 | \$344,802 | \$345,235 | \$347,291 |           |
| Median Sales Price   | \$319,200 | \$314,900 | \$316,800 | \$321,500 | \$324,900 | \$317,000 | \$319,000 | \$311,200 | \$328,182 | \$317,775 | \$324,000 | \$319,031 | \$319,016 |
| Median Active Price  | \$333,400 | \$335,000 | \$330,000 | \$324,999 | \$324,950 | \$320,000 | \$323,900 | \$322,900 | \$322,900 | \$322,900 | \$322,900 | \$322,900 |           |

| 2024                 | Jan       | Feb       | March     | April     | May       | June      | July      | August    | Sept      | Oct | Nov | Dec | Change    |
|----------------------|-----------|-----------|-----------|-----------|-----------|-----------|-----------|-----------|-----------|-----|-----|-----|-----------|
| Active               | 127       | 140       | 155       | 184       | 181       | 215       | 200       | 213       | 213       |     |     |     |           |
| Solds                | 50        | 38        | 51        | 83        | 65        | 65        | 64        | 93        | 57        |     |     |     |           |
| YTD Solds            | 50        | 88        | 139       | 222       | 287       | 352       | 416       | 509       | 566       |     |     |     | -17.37%   |
| Ratio Sales/List     | 39.4%     | 27.1%     | 32.9%     | 45.1%     | 35.9%     | 30.2%     | 32.0%     | 43.7%     | 26.8%     |     |     |     |           |
| DOM Active           | 43        | 36        | 31        | 28        | 42        | 50        | 54        | 53        | 63        |     |     |     |           |
| DOM Solds            | 71        | 49        | 37        | 24        | 27        | 26        | 45        | 49        | 39        |     |     |     |           |
| Average Sale Price   | \$304,540 | \$309,393 | \$333,190 | \$324,106 | \$338,916 | \$336,057 | \$334,090 | \$340,760 | \$356,558 |     |     |     | \$330,846 |
| Average Active Price | \$347,295 | \$346,229 | \$368,304 | \$366,692 | \$361,771 | \$358,514 | \$363,871 | \$354,619 | \$355,137 |     |     |     |           |
| Median Sales Price   | \$312,900 | \$314,365 | \$331,900 | \$321,000 | \$332,900 | \$330,000 | \$330,950 | \$330,900 | \$340,000 |     |     |     | \$330,900 |
| Median Active Price  | \$330,000 | \$330,900 | \$344,900 | \$345,900 | \$345,900 | \$345,900 | \$345,900 | \$345,900 | \$345,900 |     |     |     |           |