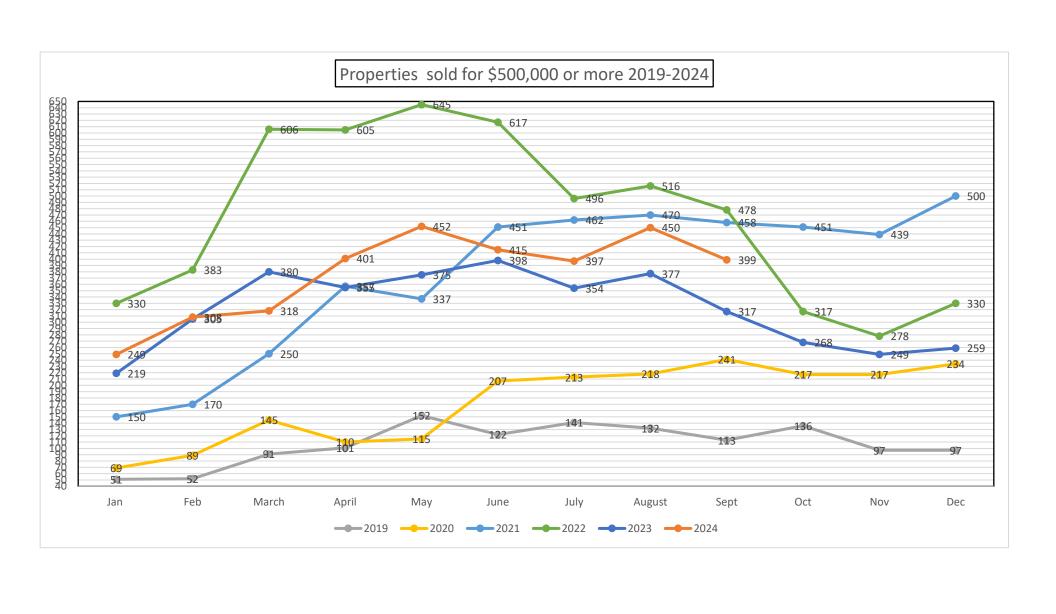

|                  |       |      |       | Homes | Over \$500,0 | 000– Utah a | ınd Juab Co | unties |       |       |       |       |        |
|------------------|-------|------|-------|-------|--------------|-------------|-------------|--------|-------|-------|-------|-------|--------|
| 2019             | Jan   | Feb  | March | April | May          | June        | July        | August | Sept  | Oct   | Nov   | Dec   | Change |
| Active           | 467   | 557  | 574   | 624   | 680          | 718         | 714         | 653    | 633   | 564   | 564   | 485   |        |
| Solds            | 51    | 52   | 91    | 101   | 152          | 122         | 141         | 132    | 113   | 136   | 97    | 97    |        |
| YTD Solds        | 51    | 103  | 194   | 295   | 447          | 569         | 710         | 842    | 955   | 1091  | 1188  | 1285  |        |
| Ratio Sales/List | 10.9% | 9.3% | 15.9% | 16.2% | 22.4%        | 17.0%       | 19.7%       | 20.2%  | 17.9% | 24.1% | 17.2% | 20.0% |        |
| DOM Active       | 113   | 101  | 78    | 70    | 71           | 75          | 77          | 98     | 112   | 97    | 100   | 101   |        |
| DOM Solds        | 56    | 56   | 76    | 44    | 33           | 48          | 37          | 33     | 52    | 49    | 68    | 69    |        |

| 2020               | Jan       | Feb       | March     | April     | May       | June      | July      | August    | Sept      | Oct       | Nov       | Dec       | Change    |
|--------------------|-----------|-----------|-----------|-----------|-----------|-----------|-----------|-----------|-----------|-----------|-----------|-----------|-----------|
| Active             | 492       | 527       | 570       | 575       | 510       | 468       | 431       | 423       | 354       | 302       | 248       | 208       |           |
| Solds              | 69        | 89        | 145       | 110       | 115       | 207       | 213       | 218       | 241       | 217       | 217       | 234       |           |
| YTD Solds          | 69        | 158       | 303       | 413       | 528       | 735       | 948       | 1166      | 1407      | 1624      | 1841      | 2075      | 61.48%    |
| Ratio Sales/List   | 14.0%     | 16.9%     | 25.4%     | 19.1%     | 22.5%     | 44.2%     | 49.4%     | 51.5%     | 68.1%     | 71.9%     | 87.5%     | 112.5%    |           |
| DOM Active         | 95        | 90        | 72        | 64        | 70        | 72        | 57        | 51        | 62        | 63        | 92        | 95        |           |
| DOM Solds          | 86        | 85        | 51        | 25        | 24        | 36        | 39        | 30        | 27        | 21        | 25        | 24        |           |
| Average Sale Price | \$738,960 | \$738,212 | \$679,107 | \$675,976 | \$688,929 | \$659,507 | \$706,150 | \$741,366 | \$722,578 | \$724,637 | \$693,728 | \$721,528 | \$707,557 |
| Median Sales Price | \$629,900 | \$610,000 | \$590,419 | \$590,818 | \$615,000 | \$600,000 | \$615,000 | \$617,475 | \$625,000 | \$633,454 | \$612,000 | \$614,005 | \$614,503 |

| 2021               | Jan       | Feb       | March     | April     | May       | June      | July      | August    | Sept      | Oct       | Nov       | Dec       | Change    |
|--------------------|-----------|-----------|-----------|-----------|-----------|-----------|-----------|-----------|-----------|-----------|-----------|-----------|-----------|
| Active             | 151       | 168       | 272       | 320       | 434       | 517       | 527       | 513       | 489       | 420       | 331       | 278       |           |
| Solds              | 150       | 170       | 250       | 357       | 337       | 451       | 462       | 470       | 458       | 451       | 439       | 500       |           |
| YTD Solds          | 150       | 320       | 570       | 927       | 1264      | 1715      | 2177      | 2647      | 3105      | 3556      | 3995      | 4495      | 116.63%   |
| Ratio Sales/List   | 99.3%     | 101.2%    | 91.9%     | 111.6%    | 77.6%     | 87.2%     | 87.7%     | 91.6%     | 93.7%     | 107.4%    | 132.6%    | 179.9%    |           |
| DOM Active         | 34        | 19        | 17        | 18        | 17        | 19        | 22        | 31        | 32        | 33        | 46        | 39        |           |
| DOM Solds          | 10        | 15        | 6         | 6         | 7         | 7         | 8         | 8         | 10        | 11        | 11        | 12        |           |
| Average Sale Price | \$722,643 | \$716,141 | \$718,672 | \$753,295 | \$707,464 | \$729,286 | \$714,986 | \$701,352 | \$693,682 | \$717,374 | \$723,889 | \$713,625 | \$717,701 |
| Median Sales Price | \$625,735 | \$630,950 | \$608,653 | \$615,000 | \$602,500 | \$624,450 | \$623,676 | \$612,000 | \$603,550 | \$625,500 | \$625,800 | \$617,100 | \$620,388 |

|                    |           |           |           | Homes     | Over \$500, | 000- Utah a | nd Juab Co | unties    |           |           |           |           |           |
|--------------------|-----------|-----------|-----------|-----------|-------------|-------------|------------|-----------|-----------|-----------|-----------|-----------|-----------|
| 2022               | Jan       | Feb       | March     | April     | May         | June        | July       | August    | Sept      | Oct       | Nov       | Dec       | Change    |
| Active             | 331       | 388       | 563       | 982       | 1,478       | 1,565       | 1,543      | 1,545     | 1,517     | 1,330     | 1,219     | 1,071     |           |
| Solds              | 330       | 383       | 606       | 605       | 645         | 617         | 496        | 516       | 478       | 317       | 278       | 330       |           |
| YTD Solds          | 330       | 713       | 1319      | 1924      | 2569        | 3186        | 3682       | 4198      | 4676      | 4993      | 5271      | 5601      | 24.61%    |
| Ratio Sales/List   | 99.7%     | 98.7%     | 107.6%    | 61.6%     | 43.6%       | 39.4%       | 32.1%      | 33.4%     | 31.5%     | 23.8%     | 22.8%     | 30.8%     |           |
| DOM Active         | 15        | 14        | 18        | 19        | 26          | 41          | 50         | 55        | 61        | 77        | 91        | 95        |           |
| DOM Solds          | 9         | 6         | 6         | 6         | 7           | 11          | 16         | 20        | 29        | 36        | 41        | 38        |           |
| Average Sale Price | \$717,681 | \$709,500 | \$707,326 | \$721,480 | \$723,275   | \$729,624   | \$747,716  | \$728,955 | \$725,661 | \$715,877 | \$732,467 | \$776,435 | \$728,000 |
| Median Sales Price | \$617,365 | \$616,825 | \$616,213 | \$635,000 | \$635,000   | \$643,000   | \$670,750  | \$650,000 | \$651,895 | \$632,713 | \$643,310 | \$653,000 | \$639,000 |

| 2023               | Jan       | Feb       | March     | April     | May       | June      | July      | August    | Sept      | Oct       | Nov       | Dec       | Change    |
|--------------------|-----------|-----------|-----------|-----------|-----------|-----------|-----------|-----------|-----------|-----------|-----------|-----------|-----------|
| Active             | 1,020     | 991       | 1,022     | 1,153     | 1,179     | 1,241     | 1,229     | 1,294     | 1,256     | 1,126     | 1,053     | 950       |           |
| Solds              | 219       | 305       | 380       | 355       | 375       | 398       | 354       | 377       | 317       | 268       | 249       | 259       |           |
| YTD Solds          | 219       | 524       | 904       | 1259      | 1634      | 2032      | 2386      | 2763      | 3080      | 3348      | 3597      | 3856      | -31.16%   |
| Ratio Sales/List   | 21.5%     | 30.8%     | 37.2%     | 30.8%     | 31.8%     | 32.1%     | 28.8%     | 29.1%     | 25.2%     | 23.8%     | 23.6%     | 27.3%     |           |
| DOM Active         | 79        | 61        | 57        | 47        | 48        | 51        | 55        | 55        | 65        | 65        | 75        | 73        |           |
| DOM Solds          | 56        | 50        | 34        | 35        | 27        | 28        | 27        | 35        | 40        | 41        | 41        | 45        |           |
| Average Sale Price | \$777,845 | \$716,522 | \$729,159 | \$742,317 | \$789,150 | \$742,965 | \$769,326 | \$805,468 | \$740,965 | \$740,791 | \$710,297 | \$710,843 | \$747,971 |
| Median Sales Price | \$655,000 | \$643,060 | \$630,000 | \$650,000 | \$646,295 | \$655,805 | \$630,350 | \$650,000 | \$639,928 | \$639,900 | \$635,000 | \$630,000 | \$641,494 |

| 2024               | Jan       | Feb       | March     | April     | May       | June      | July      | August    | Sept      | Oct | Nov | Dec | Change    |
|--------------------|-----------|-----------|-----------|-----------|-----------|-----------|-----------|-----------|-----------|-----|-----|-----|-----------|
| Active             | 891       | 966       | 1,114     | 1,269     | 1,427     | 1,587     | 1,497     | 1,583     | 1,556     |     |     |     |           |
| Solds              | 249       | 308       | 318       | 401       | 452       | 415       | 397       | 450       | 399       |     |     |     |           |
| YTD Solds          | 249       | 557       | 875       | 1276      | 1728      | 2143      | 2540      | 2990      | 3389      |     |     |     | 10.03%    |
| Ratio Sales/List   | 27.9%     | 31.9%     | 28.5%     | 31.6%     | 31.7%     | 26.1%     | 26.5%     | 28.4%     | 25.6%     |     |     |     |           |
| DOM Active         | 68        | 49        | 36        | 35        | 44        | 49        | 56        | 56        | 60        |     |     |     |           |
| DOM Solds          | 47        | 43        | 39        | 25        | 21        | 28        | 31        | 36        | 42        |     |     |     |           |
| Average Sale Price | \$747,299 | \$758,271 | \$730,908 | \$746,365 | \$773,502 | \$766,730 | \$733,499 | \$748,554 | \$778,421 |     |     |     | \$753,728 |
| Median Sales Price | \$625,000 | \$639,945 | \$640,000 | \$649,900 | \$638,200 | \$648,000 | \$649,999 | \$633,000 | \$665,000 |     |     |     | \$640,000 |