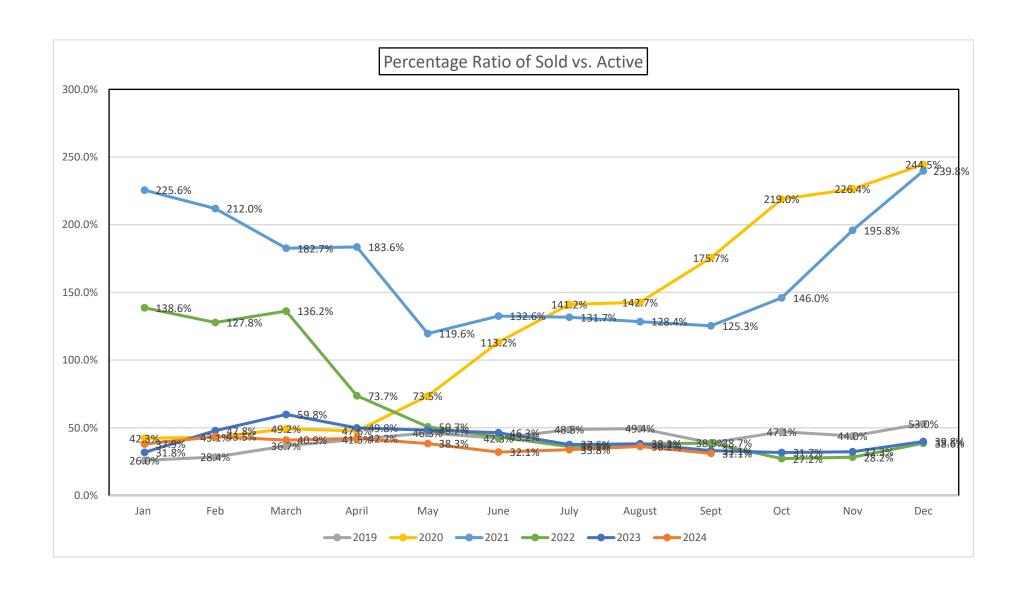

Data does not include transactions in which a REALTOR® was not involved.

|                      |           |           |           | All Reside | ntial Types | Utah an   | d Juab Cou | nties     |           |           |           |           |           |
|----------------------|-----------|-----------|-----------|------------|-------------|-----------|------------|-----------|-----------|-----------|-----------|-----------|-----------|
| 2019                 | Jan       | Feb       | March     | April      | May         | June      | July       | August    | Sept      | Oct       | Nov       | Dec       | Change    |
| Active               | 2,100     | 2,075     | 2,183     | 2,221      | 2,371       | 2,338     | 2,348      | 2,269     | 2,325     | 1,990     | 1,764     | 1,560     |           |
| Solds                | 545       | 590       | 801       | 922        | 1,097       | 988       | 1,145      | 1,122     | 904       | 937       | 776       | 827       |           |
| YTD Solds            | 545       | 1135      | 1936      | 2858       | 3955        | 4943      | 6088       | 7210      | 8114      | 9051      | 9827      | 10654     |           |
| Ratio Sales/List     | 26.0%     | 28.4%     | 36.7%     | 41.5%      | 46.3%       | 42.3%     | 48.8%      | 49.4%     | 38.9%     | 47.1%     | 44.0%     | 53.0%     |           |
| DOM Active           | 68        | 64        | 51        | 48         | 52          | 52        | 54         | 55        | 57        | 55        | 67        | 64        |           |
| DOM Solds            | 36        | 36        | 29        | 22         | 24          | 24        | 23         | 27        | 32        | 33        | 36        | 43        |           |
| Average Sale Price   | \$335,118 | \$339,059 | \$352,997 | \$355,185  | \$366,755   | \$370,436 | \$364,446  | \$367,177 | \$365,913 | \$373,237 | \$375,255 | \$368,570 | \$361,179 |
| Average Active Price | \$479,813 | \$505,991 | \$514,178 | \$521,826  | \$527,852   | \$532,372 | \$528,427  | \$521,589 | \$506,255 | \$515,152 | \$532,076 | \$524,042 |           |
| Median Sales Price   | \$307,158 | \$315,000 | \$318,000 | \$320,000  | \$332,000   | \$335,000 | \$328,000  | \$336,450 | \$332,000 | \$333,000 | \$335,000 | \$334,900 | \$332,000 |
| Median Active Price  | \$390,000 | \$409,900 | \$399,900 | \$399,750  | \$399,990   | \$406,950 | \$410,000  | \$404,000 | \$395,000 | \$395,000 | \$414,322 | \$418,400 |           |

| 2020                 | Jan       | Feb       | March     | April     | May       | June      | July      | August    | Sept      | Oct       | Nov       | Dec         | Change    |
|----------------------|-----------|-----------|-----------|-----------|-----------|-----------|-----------|-----------|-----------|-----------|-----------|-------------|-----------|
| Active               | 1,363     | 1,630     | 1,827     | 1,664     | 1,314     | 1,127     | 935       | 852       | 674       | 517       | 413       | 364         |           |
| Solds                | 576       | 702       | 898       | 792       | 966       | 1,276     | 1,320     | 1,216     | 1,184     | 1,132     | 935       | 890         |           |
| YTD Solds            | 576       | 1278      | 2176      | 2968      | 3934      | 5210      | 6530      | 7746      | 8930      | 10062     | 10997     | 11887       | 11.57%    |
| Ratio Sales/List     | 42.3%     | 43.1%     | 49.2%     | 47.6%     | 73.5%     | 113.2%    | 141.2%    | 142.7%    | 175.7%    | 219.0%    | 226.4%    | 244.5%      |           |
| DOM Active           | 61        | 36        | 40        | 47        | 48        | 50        | 34        | 34        | 33        | 42        | 63        | 44          |           |
| DOM Solds            | 37        | 34        | 23        | 12        | 15        | 19        | 15        | 10        | 9         | 8         | 8         | 7           |           |
| Average Sale Price   | \$373,120 | \$381,685 | \$390,066 | \$380,781 | \$369,310 | \$388,448 | \$393,925 | \$411,987 | \$414,819 | \$418,469 | \$427,746 | \$447,937   | \$399,858 |
| Average Active Price | \$565,738 | \$540,277 | \$514,472 | \$556,518 | \$595,610 | \$614,839 | \$677,582 | \$712,214 | \$842,481 | \$933,006 | \$990,996 | \$1,007,846 |           |
| Median Sales Price   | \$330,000 | \$342,000 | \$345,500 | \$349,900 | \$333,854 | \$354,245 | \$352,150 | \$365,000 | \$365,000 | \$366,900 | \$380,000 | \$392,000   | \$353,198 |
| Median Active Price  | \$439,000 | \$419,900 | \$415,000 | \$432,150 | \$447,975 | \$459,900 | \$478,000 | \$499,994 | \$515,945 | \$569,600 | \$580,000 | \$541,950   |           |

| 2021                 | Jan         | Feb         | March     | April     | May       | June      | July      | August    | Sept      | Oct       | Nov         | Dec         | Change    |
|----------------------|-------------|-------------|-----------|-----------|-----------|-----------|-----------|-----------|-----------|-----------|-------------|-------------|-----------|
| Active               | 266         | 317         | 490       | 561       | 771       | 863       | 845       | 897       | 846       | 700       | 506         | 410         |           |
| Solds                | 600         | 672         | 895       | 1,030     | 922       | 1,144     | 1,113     | 1,152     | 1,060     | 1,022     | 991         | 983         |           |
| YTD Solds            | 600         | 1272        | 2167      | 3197      | 4119      | 5263      | 6376      | 7528      | 8588      | 9610      | 10601       | 11584       | -2.55%    |
| Ratio Sales/List     | 225.6%      | 212.0%      | 182.7%    | 183.6%    | 119.6%    | 132.6%    | 131.7%    | 128.4%    | 125.3%    | 146.0%    | 195.8%      | 239.8%      |           |
| DOM Active           | 16          | 8           | 10        | 13        | 13        | 16        | 20        | 22        | 25        | 24        | 46          | 24          |           |
| DOM Solds            | 6           | 5           | 5         | 5         | 6         | 6         | 6         | 7         | 8         | 10        | 10          | 9           |           |
| Average Sale Price   | \$446,288   | \$445,000   | \$460,388 | \$504,347 | \$503,599 | \$520,052 | \$519,692 | \$513,966 | \$521,688 | \$536,814 | \$539,839   | \$558,016   | \$505,807 |
| Average Active Price | \$1,210,379 | \$1,124,109 | \$998,781 | \$935,990 | \$870,047 | \$824,520 | \$865,560 | \$822,821 | \$837,600 | \$911,400 | \$1,069,015 | \$1,164,340 |           |
| Median Sales Price   | \$392,900   | \$394,950   | \$405,000 | \$438,950 | \$450,000 | \$459,387 | \$460,000 | \$462,135 | \$473,041 | \$479,950 | \$478,510   | \$500,000   | \$459,694 |
| Median Active Price  | \$535,000   | \$530,213   | \$541,650 | \$554,900 | \$539,999 | \$559,900 | \$565,000 | \$537,825 | \$538,500 | \$549,975 | \$599,985   | \$646,855   |           |

|                      |             |             |             | All Reside | ntial Types | Utah an   | d Juab Cou | nties     |           |           |           |           |           |
|----------------------|-------------|-------------|-------------|------------|-------------|-----------|------------|-----------|-----------|-----------|-----------|-----------|-----------|
| 2022                 | Jan         | Feb         | March       | April      | May         | June      | July       | August    | Sept      | Oct       | Nov       | Dec       | Change    |
| Active               | 484         | 544         | 748         | 1,319      | 1,980       | 2,315     | 2,374      | 2,527     | 2,519     | 2,238     | 2,038     | 1,730     |           |
| Solds                | 671         | 695         | 1,019       | 972        | 1,004       | 1,001     | 857        | 963       | 975       | 609       | 575       | 667       |           |
| YTD Solds            | 671         | 1366        | 2385        | 3357       | 4361        | 5362      | 6219       | 7182      | 8157      | 8766      | 9341      | 10008     | -13.60%   |
| Ratio Sales/List     | 138.6%      | 127.8%      | 136.2%      | 73.7%      | 50.7%       | 43.2%     | 36.1%      | 38.1%     | 38.7%     | 27.2%     | 28.2%     | 38.6%     |           |
| DOM Active           | 8           | 10          | 13          | 15         | 24          | 38        | 43         | 48        | 57        | 75        | 88        | 92        |           |
| DOM Solds            | 8           | 6           | 6           | 6          | 6           | 9         | 14         | 18        | 27        | 34        | 40        | 42        |           |
| Average Sale Price   | \$556,537   | \$571,149   | \$583,562   | \$603,642  | \$609,910   | \$607,186 | \$606,550  | \$580,016 | \$561,306 | \$568,773 | \$558,694 | \$587,520 | \$582,904 |
| Average Active Price | \$1,131,648 | \$1,096,626 | \$1,045,347 | \$890,417  | \$838,198   | \$783,895 | \$776,243  | \$750,947 | \$756,973 | \$750,648 | \$746,229 | \$773,301 |           |
| Median Sales Price   | \$495,000   | \$520,000   | \$531,000   | \$545,500  | \$545,250   | \$535,000 | \$532,000  | \$514,000 | \$495,000 | \$506,427 | \$492,500 | \$499,900 | \$517,000 |
| Median Active Price  | \$631,227   | \$639,900   | \$668,250   | \$634,900  | \$615,000   | \$594,000 | \$575,000  | \$559,900 | \$555,000 | \$558,945 | \$557,940 | \$562,392 |           |

| 2023                 | Jan       | Feb       | March     | April     | May       | June      | July      | August    | Sept      | Oct       | Nov       | Dec       | Change    |
|----------------------|-----------|-----------|-----------|-----------|-----------|-----------|-----------|-----------|-----------|-----------|-----------|-----------|-----------|
| Active               | 1,599     | 1,493     | 1,459     | 1,603     | 1,668     | 1,741     | 1,870     | 2,028     | 2,010     | 1,940     | 1,664     | 1,525     |           |
| Solds                | 509       | 714       | 873       | 799       | 804       | 806       | 703       | 775       | 665       | 615       | 538       | 607       |           |
| YTD Solds            | 509       | 1223      | 2096      | 2895      | 3699      | 4505      | 5208      | 5983      | 6648      | 7263      | 7801      | 8408      | -15.99%   |
| Ratio Sales/List     | 31.8%     | 47.8%     | 59.8%     | 49.8%     | 48.2%     | 46.3%     | 37.6%     | 38.2%     | 33.1%     | 31.7%     | 32.3%     | 39.8%     |           |
| DOM Active           | 74        | 55        | 50        | 41        | 40        | 44        | 41        | 43        | 55        | 61        | 69        | 65        |           |
| DOM Solds            | 50        | 48        | 30        | 29        | 24        | 21        | 22        | 29        | 29        | 32        | 32        | 36        |           |
| Average Sale Price   | \$560,088 | \$529,863 | \$537,745 | \$551,534 | \$581,987 | \$570,135 | \$583,909 | \$598,546 | \$563,837 | \$551,190 | \$547,294 | \$532,760 | \$559,074 |
| Average Active Price | \$806,093 | \$825,523 | \$840,177 | \$847,821 | \$881,525 | \$871,221 | \$831,308 | \$816,670 | \$819,134 | \$827,192 | \$846,882 | \$819,960 |           |
| Median Sales Price   | \$470,000 | \$465,500 | \$475,000 | \$470,000 | \$485,175 | \$495,000 | \$500,000 | \$496,000 | \$490,000 | \$475,000 | \$485,000 | \$475,000 | \$480,000 |
| Median Active Price  | \$575,899 | \$589,900 | \$599,900 | \$614,900 | \$610,000 | \$609,990 | \$587,950 | \$574,900 | \$574,900 | \$574,900 | \$575,495 | \$579,900 |           |

| 2024                 | Jan       | Feb       | March     | April     | May       | June      | July      | August    | Sept      | Oct | Nov | Dec | Change    |
|----------------------|-----------|-----------|-----------|-----------|-----------|-----------|-----------|-----------|-----------|-----|-----|-----|-----------|
| Active               | 1,431     | 1,520     | 1,692     | 1,961     | 2,214     | 2,469     | 2,396     | 2,498     | 2,481     |     |     |     |           |
| Solds                | 543       | 661       | 692       | 827       | 849       | 792       | 811       | 905       | 771       |     |     |     |           |
| YTD Solds            | 543       | 1204      | 1896      | 2723      | 3572      | 4364      | 5175      | 6080      | 6851      |     |     |     | 3.05%     |
| Ratio Sales/List     | 37.9%     | 43.5%     | 40.9%     | 42.2%     | 38.3%     | 32.1%     | 33.8%     | 36.2%     | 31.1%     |     |     |     |           |
| DOM Active           | 50        | 45        | 32        | 32        | 41        | 44        | 54        | 53        | 55        |     |     |     |           |
| DOM Solds            | 42        | 33        | 32        | 22        | 21        | 25        | 28        | 30        | 37        |     |     |     |           |
| Average Sale Price   | \$558,167 | \$573,004 | \$555,808 | \$567,902 | \$604,013 | \$595,731 | \$565,872 | \$572,129 | \$596,950 |     |     |     | \$576,620 |
| Average Active Price | \$816,852 | \$813,696 | \$843,918 | \$813,142 | \$815,343 | \$810,205 | \$803,522 | \$794,383 | \$793,469 |     |     |     |           |
| Median Sales Price   | \$485,000 | \$485,000 | \$487,475 | \$495,500 | \$510,000 | \$510,000 | \$496,500 | \$499,900 | \$510,000 |     |     |     | \$496,500 |
| Median Active Price  | \$590,000 | \$596,500 | \$598,950 | \$589,990 | \$585,000 | \$590,000 | \$579,945 | \$590,000 | \$589,000 |     |     |     |           |