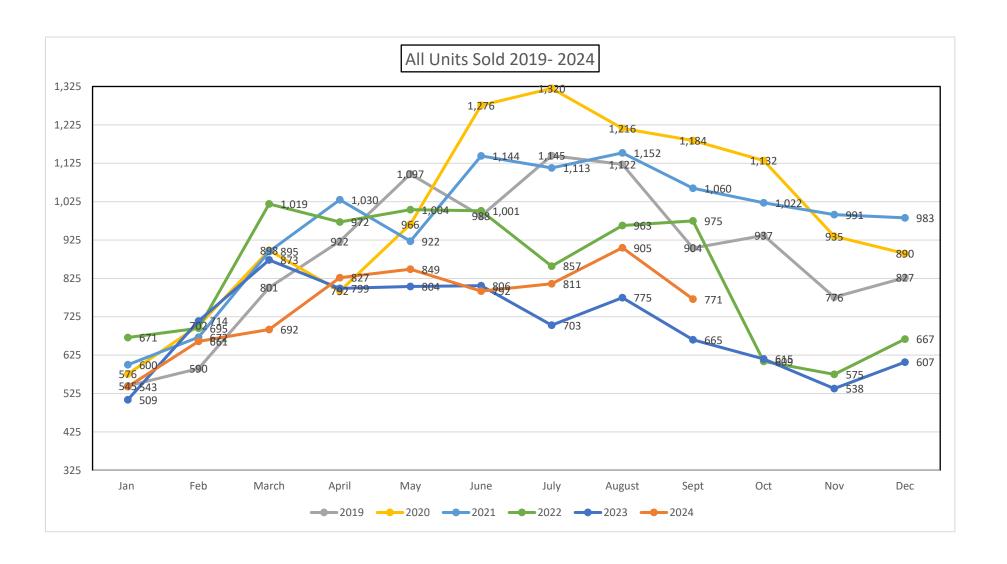

Data does not include transactions in which a REALTOR® was not involved.

|                      |           |           |           | All Reside | ntial Types | Utah an   | d Juab Cou | nties     |           |           |           |           |           |
|----------------------|-----------|-----------|-----------|------------|-------------|-----------|------------|-----------|-----------|-----------|-----------|-----------|-----------|
| 2019                 | Jan       | Feb       | March     | April      | May         | June      | July       | August    | Sept      | Oct       | Nov       | Dec       | Change    |
| Active               | 2,100     | 2,075     | 2,183     | 2,221      | 2,371       | 2,338     | 2,348      | 2,269     | 2,325     | 1,990     | 1,764     | 1,560     |           |
| Solds                | 545       | 590       | 801       | 922        | 1,097       | 988       | 1,145      | 1,122     | 904       | 937       | 776       | 827       |           |
| YTD Solds            | 545       | 1135      | 1936      | 2858       | 3955        | 4943      | 6088       | 7210      | 8114      | 9051      | 9827      | 10654     |           |
| Ratio Sales/List     | 26.0%     | 28.4%     | 36.7%     | 41.5%      | 46.3%       | 42.3%     | 48.8%      | 49.4%     | 38.9%     | 47.1%     | 44.0%     | 53.0%     |           |
| DOM Active           | 68        | 64        | 51        | 48         | 52          | 52        | 54         | 55        | 57        | 55        | 67        | 64        |           |
| DOM Solds            | 36        | 36        | 29        | 22         | 24          | 24        | 23         | 27        | 32        | 33        | 36        | 43        |           |
| Average Sale Price   | \$335,118 | \$339,059 | \$352,997 | \$355,185  | \$366,755   | \$370,436 | \$364,446  | \$367,177 | \$365,913 | \$373,237 | \$375,255 | \$368,570 | \$361,179 |
| Average Active Price | \$479,813 | \$505,991 | \$514,178 | \$521,826  | \$527,852   | \$532,372 | \$528,427  | \$521,589 | \$506,255 | \$515,152 | \$532,076 | \$524,042 |           |
| Median Sales Price   | \$307,158 | \$315,000 | \$318,000 | \$320,000  | \$332,000   | \$335,000 | \$328,000  | \$336,450 | \$332,000 | \$333,000 | \$335,000 | \$334,900 | \$332,000 |
| Median Active Price  | \$390,000 | \$409,900 | \$399,900 | \$399,750  | \$399,990   | \$406,950 | \$410,000  | \$404,000 | \$395,000 | \$395,000 | \$414,322 | \$418,400 |           |

| 2020                 | Jan       | Feb       | March     | April     | May       | June      | July      | August    | Sept      | Oct       | Nov       | Dec         | Change    |
|----------------------|-----------|-----------|-----------|-----------|-----------|-----------|-----------|-----------|-----------|-----------|-----------|-------------|-----------|
| Active               | 1,363     | 1,630     | 1,827     | 1,664     | 1,314     | 1,127     | 935       | 852       | 674       | 517       | 413       | 364         |           |
| Solds                | 576       | 702       | 898       | 792       | 966       | 1,276     | 1,320     | 1,216     | 1,184     | 1,132     | 935       | 890         |           |
| YTD Solds            | 576       | 1278      | 2176      | 2968      | 3934      | 5210      | 6530      | 7746      | 8930      | 10062     | 10997     | 11887       | 11.57%    |
| Ratio Sales/List     | 42.3%     | 43.1%     | 49.2%     | 47.6%     | 73.5%     | 113.2%    | 141.2%    | 142.7%    | 175.7%    | 219.0%    | 226.4%    | 244.5%      |           |
| DOM Active           | 61        | 36        | 40        | 47        | 48        | 50        | 34        | 34        | 33        | 42        | 63        | 44          |           |
| DOM Solds            | 37        | 34        | 23        | 12        | 15        | 19        | 15        | 10        | 9         | 8         | 8         | 7           |           |
| Average Sale Price   | \$373,120 | \$381,685 | \$390,066 | \$380,781 | \$369,310 | \$388,448 | \$393,925 | \$411,987 | \$414,819 | \$418,469 | \$427,746 | \$447,937   | \$399,858 |
| Average Active Price | \$565,738 | \$540,277 | \$514,472 | \$556,518 | \$595,610 | \$614,839 | \$677,582 | \$712,214 | \$842,481 | \$933,006 | \$990,996 | \$1,007,846 |           |
| Median Sales Price   | \$330,000 | \$342,000 | \$345,500 | \$349,900 | \$333,854 | \$354,245 | \$352,150 | \$365,000 | \$365,000 | \$366,900 | \$380,000 | \$392,000   | \$353,198 |
| Median Active Price  | \$439,000 | \$419,900 | \$415,000 | \$432,150 | \$447,975 | \$459,900 | \$478,000 | \$499,994 | \$515,945 | \$569,600 | \$580,000 | \$541,950   |           |

| 2021                 | Jan         | Feb         | March     | April     | May       | June      | July      | August    | Sept      | Oct       | Nov         | Dec         | Change    |
|----------------------|-------------|-------------|-----------|-----------|-----------|-----------|-----------|-----------|-----------|-----------|-------------|-------------|-----------|
| Active               | 266         | 317         | 490       | 561       | 771       | 863       | 845       | 897       | 846       | 700       | 506         | 410         |           |
| Solds                | 600         | 672         | 895       | 1,030     | 922       | 1,144     | 1,113     | 1,152     | 1,060     | 1,022     | 991         | 983         |           |
| YTD Solds            | 600         | 1272        | 2167      | 3197      | 4119      | 5263      | 6376      | 7528      | 8588      | 9610      | 10601       | 11584       | -2.55%    |
| Ratio Sales/List     | 225.6%      | 212.0%      | 182.7%    | 183.6%    | 119.6%    | 132.6%    | 131.7%    | 128.4%    | 125.3%    | 146.0%    | 195.8%      | 239.8%      |           |
| DOM Active           | 16          | 8           | 10        | 13        | 13        | 16        | 20        | 22        | 25        | 24        | 46          | 24          |           |
| DOM Solds            | 6           | 5           | 5         | 5         | 6         | 6         | 6         | 7         | 8         | 10        | 10          | 9           |           |
| Average Sale Price   | \$446,288   | \$445,000   | \$460,388 | \$504,347 | \$503,599 | \$520,052 | \$519,692 | \$513,966 | \$521,688 | \$536,814 | \$539,839   | \$558,016   | \$505,807 |
| Average Active Price | \$1,210,379 | \$1,124,109 | \$998,781 | \$935,990 | \$870,047 | \$824,520 | \$865,560 | \$822,821 | \$837,600 | \$911,400 | \$1,069,015 | \$1,164,340 |           |
| Median Sales Price   | \$392,900   | \$394,950   | \$405,000 | \$438,950 | \$450,000 | \$459,387 | \$460,000 | \$462,135 | \$473,041 | \$479,950 | \$478,510   | \$500,000   | \$459,694 |
| Median Active Price  | \$535,000   | \$530,213   | \$541,650 | \$554,900 | \$539,999 | \$559,900 | \$565,000 | \$537,825 | \$538,500 | \$549,975 | \$599,985   | \$646,855   |           |

|                      |             |             |             | All Reside | ntial Types | Utah an   | d Juab Cou | nties     |           |           |           |           |           |
|----------------------|-------------|-------------|-------------|------------|-------------|-----------|------------|-----------|-----------|-----------|-----------|-----------|-----------|
| 2022                 | Jan         | Feb         | March       | April      | May         | June      | July       | August    | Sept      | Oct       | Nov       | Dec       | Change    |
| Active               | 484         | 544         | 748         | 1,319      | 1,980       | 2,315     | 2,374      | 2,527     | 2,519     | 2,238     | 2,038     | 1,730     |           |
| Solds                | 671         | 695         | 1,019       | 972        | 1,004       | 1,001     | 857        | 963       | 975       | 609       | 575       | 667       |           |
| YTD Solds            | 671         | 1366        | 2385        | 3357       | 4361        | 5362      | 6219       | 7182      | 8157      | 8766      | 9341      | 10008     | -13.60%   |
| Ratio Sales/List     | 138.6%      | 127.8%      | 136.2%      | 73.7%      | 50.7%       | 43.2%     | 36.1%      | 38.1%     | 38.7%     | 27.2%     | 28.2%     | 38.6%     |           |
| DOM Active           | 8           | 10          | 13          | 15         | 24          | 38        | 43         | 48        | 57        | 75        | 88        | 92        |           |
| DOM Solds            | 8           | 6           | 6           | 6          | 6           | 9         | 14         | 18        | 27        | 34        | 40        | 42        |           |
| Average Sale Price   | \$556,537   | \$571,149   | \$583,562   | \$603,642  | \$609,910   | \$607,186 | \$606,550  | \$580,016 | \$561,306 | \$568,773 | \$558,694 | \$587,520 | \$582,904 |
| Average Active Price | \$1,131,648 | \$1,096,626 | \$1,045,347 | \$890,417  | \$838,198   | \$783,895 | \$776,243  | \$750,947 | \$756,973 | \$750,648 | \$746,229 | \$773,301 |           |
| Median Sales Price   | \$495,000   | \$520,000   | \$531,000   | \$545,500  | \$545,250   | \$535,000 | \$532,000  | \$514,000 | \$495,000 | \$506,427 | \$492,500 | \$499,900 | \$517,000 |
| Median Active Price  | \$631,227   | \$639,900   | \$668,250   | \$634,900  | \$615,000   | \$594,000 | \$575,000  | \$559,900 | \$555,000 | \$558,945 | \$557,940 | \$562,392 |           |

| 2023                 | Jan       | Feb       | March     | April     | May       | June      | July      | August    | Sept      | Oct       | Nov       | Dec       | Change    |
|----------------------|-----------|-----------|-----------|-----------|-----------|-----------|-----------|-----------|-----------|-----------|-----------|-----------|-----------|
| Active               | 1,599     | 1,493     | 1,459     | 1,603     | 1,668     | 1,741     | 1,870     | 2,028     | 2,010     | 1,940     | 1,664     | 1,525     |           |
| Solds                | 509       | 714       | 873       | 799       | 804       | 806       | 703       | 775       | 665       | 615       | 538       | 607       |           |
| YTD Solds            | 509       | 1223      | 2096      | 2895      | 3699      | 4505      | 5208      | 5983      | 6648      | 7263      | 7801      | 8408      | -15.99%   |
| Ratio Sales/List     | 31.8%     | 47.8%     | 59.8%     | 49.8%     | 48.2%     | 46.3%     | 37.6%     | 38.2%     | 33.1%     | 31.7%     | 32.3%     | 39.8%     |           |
| DOM Active           | 74        | 55        | 50        | 41        | 40        | 44        | 41        | 43        | 55        | 61        | 69        | 65        |           |
| DOM Solds            | 50        | 48        | 30        | 29        | 24        | 21        | 22        | 29        | 29        | 32        | 32        | 36        |           |
| Average Sale Price   | \$560,088 | \$529,863 | \$537,745 | \$551,534 | \$581,987 | \$570,135 | \$583,909 | \$598,546 | \$563,837 | \$551,190 | \$547,294 | \$532,760 | \$559,074 |
| Average Active Price | \$806,093 | \$825,523 | \$840,177 | \$847,821 | \$881,525 | \$871,221 | \$831,308 | \$816,670 | \$819,134 | \$827,192 | \$846,882 | \$819,960 |           |
| Median Sales Price   | \$470,000 | \$465,500 | \$475,000 | \$470,000 | \$485,175 | \$495,000 | \$500,000 | \$496,000 | \$490,000 | \$475,000 | \$485,000 | \$475,000 | \$480,000 |
| Median Active Price  | \$575,899 | \$589,900 | \$599,900 | \$614,900 | \$610,000 | \$609,990 | \$587,950 | \$574,900 | \$574,900 | \$574,900 | \$575,495 | \$579,900 |           |

| 2024                 | Jan       | Feb       | March     | April     | May       | June      | July      | August    | Sept      | Oct | Nov | Dec | Change    |
|----------------------|-----------|-----------|-----------|-----------|-----------|-----------|-----------|-----------|-----------|-----|-----|-----|-----------|
| Active               | 1,431     | 1,520     | 1,692     | 1,961     | 2,214     | 2,469     | 2,396     | 2,498     | 2,481     |     |     |     |           |
| Solds                | 543       | 661       | 692       | 827       | 849       | 792       | 811       | 905       | 771       |     |     |     |           |
| YTD Solds            | 543       | 1204      | 1896      | 2723      | 3572      | 4364      | 5175      | 6080      | 6851      |     |     |     | 3.05%     |
| Ratio Sales/List     | 37.9%     | 43.5%     | 40.9%     | 42.2%     | 38.3%     | 32.1%     | 33.8%     | 36.2%     | 31.1%     |     |     |     |           |
| DOM Active           | 50        | 45        | 32        | 32        | 41        | 44        | 54        | 53        | 55        |     |     |     |           |
| DOM Solds            | 42        | 33        | 32        | 22        | 21        | 25        | 28        | 30        | 37        |     |     |     |           |
| Average Sale Price   | \$558,167 | \$573,004 | \$555,808 | \$567,902 | \$604,013 | \$595,731 | \$565,872 | \$572,129 | \$596,950 |     |     |     | \$576,620 |
| Average Active Price | \$816,852 | \$813,696 | \$843,918 | \$813,142 | \$815,343 | \$810,205 | \$803,522 | \$794,383 | \$793,469 |     |     |     |           |
| Median Sales Price   | \$485,000 | \$485,000 | \$487,475 | \$495,500 | \$510,000 | \$510,000 | \$496,500 | \$499,900 | \$510,000 |     |     |     | \$496,500 |
| Median Active Price  | \$590,000 | \$596,500 | \$598,950 | \$589,990 | \$585,000 | \$590,000 | \$579,945 | \$590,000 | \$589,000 |     |     |     |           |