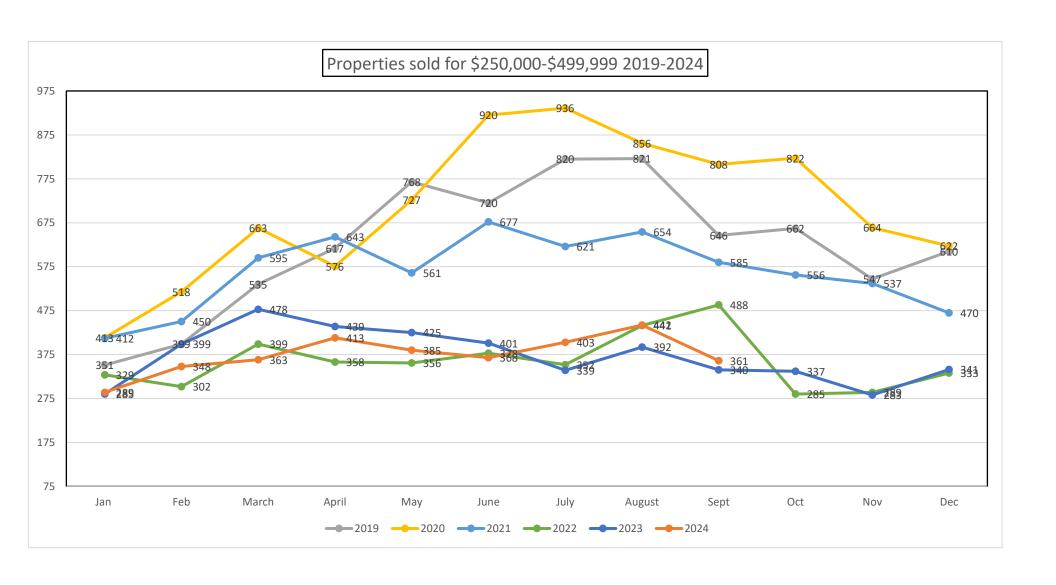

|                  |       |       | ŀ     | Homes Fron | n \$250,000- | \$499,999– l | Jtah and Ju | ab Counties |       |       |       |       |        |
|------------------|-------|-------|-------|------------|--------------|--------------|-------------|-------------|-------|-------|-------|-------|--------|
| 2019             | Jan   | Feb   | March | April      | May          | June         | July        | August      | Sept  | Oct   | Nov   | Dec   | Change |
| Active           | 1,450 | 1,376 | 1,425 | 1,437      | 1,499        | 1,389        | 1,428       | 1,416       | 1,482 | 1,234 | 1,066 | 923   |        |
| Solds            | 351   | 399   | 535   | 617        | 768          | 720          | 820         | 821         | 646   | 662   | 547   | 610   |        |
| YTD Solds        | 351   | 750   | 1285  | 1902       | 2670         | 3390         | 4210        | 5031        | 5677  | 6339  | 6886  | 7496  |        |
| Ratio Sales/List | 24.2% | 29.0% | 37.5% | 42.9%      | 51.2%        | 51.8%        | 57.4%       | 58.0%       | 43.6% | 53.6% | 51.3% | 66.1% |        |
| DOM Active       | 65    | 59    | 48    | 43         | 44           | 46           | 42          | 43          | 46    | 52    | 61    | 53    |        |
| DOM Solds        | 43    | 43    | 32    | 26         | 25           | 27           | 26          | 30          | 32    | 31    | 35    | 41    |        |

| 2020               | Jan       | Feb       | March     | April     | May       | June      | July      | August    | Sept      | Oct       | Nov       | Dec       | Change    |
|--------------------|-----------|-----------|-----------|-----------|-----------|-----------|-----------|-----------|-----------|-----------|-----------|-----------|-----------|
| Active             | 773       | 974       | 1,118     | 940       | 702       | 590       | 464       | 381       | 278       | 194       | 150       | 146       |           |
| Solds              | 413       | 518       | 663       | 576       | 727       | 920       | 936       | 856       | 808       | 822       | 664       | 622       |           |
| YTD Solds          | 413       | 931       | 1594      | 2170      | 2897      | 3817      | 4753      | 5609      | 6417      | 7239      | 7903      | 8525      | 13.73%    |
| Ratio Sales/List   | 53.4%     | 53.2%     | 59.3%     | 61.3%     | 103.6%    | 155.9%    | 201.7%    | 224.7%    | 290.6%    | 423.7%    | 442.7%    | 426.0%    |           |
| DOM Active         | 53        | 27        | 38        | 42        | 37        | 32        | 20        | 21        | 14        | 20        | 36        | 6         |           |
| DOM Solds          | 35        | 30        | 18        | 11        | 15        | 18        | 12        | 8         | 8         | 7         | 7         | 6         |           |
| Average Sale Price | \$347,276 | \$352,148 | \$350,166 | \$355,984 | \$345,329 | \$356,735 | \$355,826 | \$362,705 | \$357,642 | \$363,000 | \$364,020 | \$371,217 | \$356,837 |
| Median Sales Price | \$33,500  | \$343,325 | \$340,000 | \$349,880 | \$334,958 | \$350,000 | \$350,000 | \$358,000 | \$352,250 | \$360,000 | \$361,485 | \$373,500 | \$350,000 |

| 2021               | Jan       | Feb       | March     | April     | May       | June      | July      | August    | Sept      | Oct       | Nov       | Dec       | Change    |
|--------------------|-----------|-----------|-----------|-----------|-----------|-----------|-----------|-----------|-----------|-----------|-----------|-----------|-----------|
| Active             | 105       | 138       | 211       | 229       | 328       | 333       | 304       | 372       | 345       | 273       | 167       | 125       |           |
| Solds              | 412       | 450       | 595       | 643       | 561       | 677       | 621       | 654       | 585       | 556       | 537       | 470       |           |
| YTD Solds          | 412       | 862       | 1457      | 2100      | 2661      | 3338      | 3959      | 4613      | 5198      | 5754      | 6291      | 6761      | -20.69%   |
| Ratio Sales/List   | 392.4%    | 326.1%    | 282.0%    | 280.8%    | 171.0%    | 203.3%    | 204.3%    | 175.8%    | 169.6%    | 203.7%    | 321.6%    | 376.0%    |           |
| DOM Active         | 6         | 3         | 5         | 7         | 9         | 12        | 13        | 15        | 13        | 16        | 45        | 6         |           |
| DOM Solds          | 5         | 5         | 4         | 5         | 5         | 5         | 6         | 7         | 7         | 9         | 9         | 8         |           |
| Average Sale Price | \$367,004 | \$368,614 | \$372,834 | \$380,052 | \$394,512 | \$388,252 | \$389,602 | \$392,716 | \$396,789 | \$400,585 | \$399,145 | \$403,209 | \$387,776 |
| Median Sales Price | \$365,000 | \$367,750 | \$375,000 | \$381,000 | \$405,000 | \$400,000 | \$400,000 | \$395,500 | \$405,000 | \$405,750 | \$407,000 | \$410,000 | \$400,000 |

|                    |           |           | I         | Homes Fron | า \$250,000- | \$499,999– l | Jtah and Ju | ab Counties |           |           |           |           |           |
|--------------------|-----------|-----------|-----------|------------|--------------|--------------|-------------|-------------|-----------|-----------|-----------|-----------|-----------|
| 2022               | Jan       | Feb       | March     | April      | May          | June         | July        | August      | Sept      | Oct       | Nov       | Dec       | Change    |
| Active             | 148       | 151       | 179       | 332        | 493          | 742          | 829         | 973         | 990       | 896       | 801       | 645       |           |
| Solds              | 329       | 302       | 399       | 358        | 356          | 378          | 352         | 441         | 488       | 285       | 289       | 333       |           |
| YTD Solds          | 329       | 631       | 1030      | 1388       | 1744         | 2122         | 2474        | 2915        | 3403      | 3688      | 3977      | 4310      | -36.25%   |
| Ratio Sales/List   | 222.3%    | 200.0%    | 222.9%    | 107.8%     | 72.2%        | 50.9%        | 42.5%       | 45.3%       | 49.3%     | 31.8%     | 36.1%     | 51.6%     |           |
| DOM Active         | 3         | 3         | 7         | 13         | 21           | 32           | 34          | 41          | 55        | 71        | 84        | 91        |           |
| DOM Solds          | 8         | 6         | 5         | 5          | 6            | 7            | 11          | 15          | 26        | 32        | 39        | 44        |           |
| Average Sale Price | \$408,916 | \$408,356 | \$409,752 | \$415,485  | \$408,277    | \$413,926    | \$419,151   | \$411,930   | \$408,152 | \$416,230 | \$401,924 | \$405,367 | \$410,622 |
| Median Sales Price | \$420,000 | \$421,499 | \$417,000 | \$423,932  | \$410,000    | \$419,789    | \$420,000   | \$420,000   | \$412,340 | \$420,000 | \$405,000 | \$414,950 | \$419,895 |

| 2023               | Jan       | Feb       | March     | April     | May       | June      | July      | August    | Sept      | Oct       | Nov       | Dec       | Change    |
|--------------------|-----------|-----------|-----------|-----------|-----------|-----------|-----------|-----------|-----------|-----------|-----------|-----------|-----------|
| Active             | 567       | 489       | 424       | 436       | 472       | 490       | 627       | 710       | 734       | 692       | 592       | 557       |           |
| Solds              | 285       | 399       | 478       | 439       | 425       | 401       | 339       | 392       | 340       | 337       | 283       | 341       |           |
| YTD Solds          | 285       | 684       | 1162      | 1601      | 2026      | 2427      | 2766      | 3158      | 3498      | 3835      | 4118      | 4459      | 3.46%     |
| Ratio Sales/List   | 50.3%     | 81.6%     | 112.7%    | 100.7%    | 90.0%     | 81.8%     | 54.1%     | 55.2%     | 46.3%     | 48.7%     | 47.8%     | 61.2%     |           |
| DOM Active         | 67        | 45        | 29        | 28        | 28        | 31        | 25        | 35        | 42        | 54        | 59        | 45        |           |
| DOM Solds          | 47        | 42        | 28        | 27        | 20        | 18        | 19        | 24        | 20        | 27        | 28        | 31        |           |
| Average Sale Price | \$399,821 | \$396,499 | \$396,890 | \$401,483 | \$402,931 | \$405,558 | \$402,462 | \$406,768 | \$408,733 | \$409,560 | \$412,689 | \$405,621 | \$404,085 |
| Median Sales Price | \$405,990 | \$408,000 | \$406,570 | \$408,000 | \$410,000 | \$414,900 | \$405,000 | \$411,000 | \$412,495 | \$425,000 | \$428,900 | \$420,000 | \$410,500 |

| 2024               | Jan       | Feb       | March     | April     | May       | June      | July      | August    | Sept      | Oct | Nov | Dec | Change    |
|--------------------|-----------|-----------|-----------|-----------|-----------|-----------|-----------|-----------|-----------|-----|-----|-----|-----------|
| Active             | 523       | 526       | 552       | 667       | 769       | 850       | 873       | 884       | 895       |     |     |     |           |
| Solds              | 289       | 348       | 363       | 413       | 385       | 368       | 403       | 442       | 361       |     |     |     |           |
| YTD Solds          | 289       | 637       | 1000      | 1413      | 1798      | 2166      | 2569      | 3011      | 3372      |     |     |     | -3.60%    |
| Ratio Sales/List   | 55.3%     | 66.2%     | 65.8%     | 61.9%     | 50.1%     | 43.3%     | 46.2%     | 50.0%     | 40.3%     |     |     |     |           |
| DOM Active         | 40        | 40        | 28        | 25        | 36        | 37        | 48        | 49        | 51        |     |     |     |           |
| DOM Solds          | 40        | 26        | 28        | 20        | 20        | 21        | 27        | 26        | 31        |     |     |     |           |
| Average Sale Price | \$402,354 | \$415,198 | \$416,300 | \$408,236 | \$419,425 | \$413,616 | \$413,157 | \$405,810 | \$410,720 |     |     |     | \$411,646 |
| Median Sales Price | \$409,000 | \$425,000 | \$430,000 | \$422,000 | \$435,000 | \$424,475 | \$425,000 | \$419,550 | \$415,000 |     |     |     | \$424,475 |