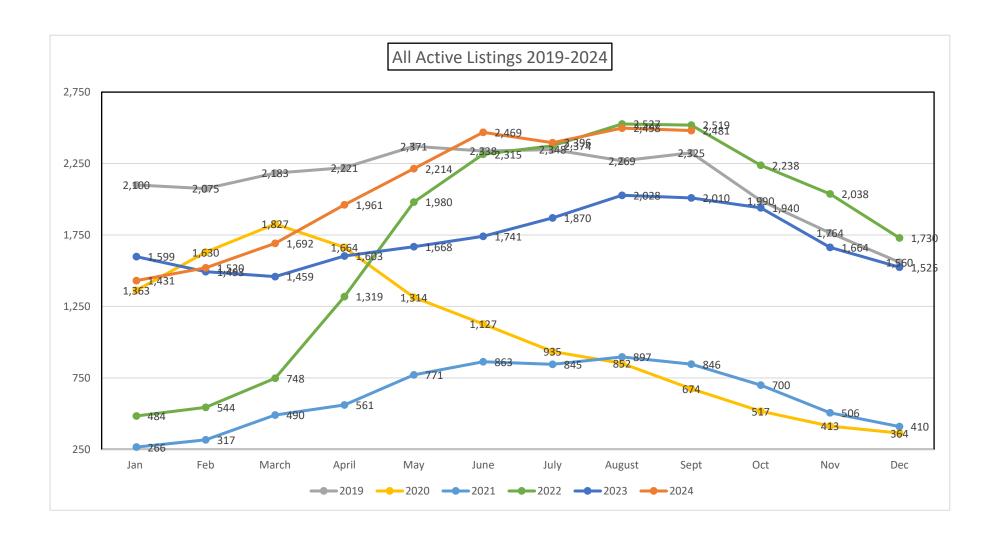

Data does not include transactions in which a REALTOR® was not involved.

|                      |           |           |           | All Reside | ntial Types | Utah an   | d Juab Cou | nties     |           |           |           |           |           |
|----------------------|-----------|-----------|-----------|------------|-------------|-----------|------------|-----------|-----------|-----------|-----------|-----------|-----------|
| 2019                 | Jan       | Feb       | March     | April      | May         | June      | July       | August    | Sept      | Oct       | Nov       | Dec       | Change    |
| Active               | 2,100     | 2,075     | 2,183     | 2,221      | 2,371       | 2,338     | 2,348      | 2,269     | 2,325     | 1,990     | 1,764     | 1,560     |           |
| Solds                | 545       | 590       | 801       | 922        | 1,097       | 988       | 1,145      | 1,122     | 904       | 937       | 776       | 827       |           |
| YTD Solds            | 545       | 1135      | 1936      | 2858       | 3955        | 4943      | 6088       | 7210      | 8114      | 9051      | 9827      | 10654     |           |
| Ratio Sales/List     | 26.0%     | 28.4%     | 36.7%     | 41.5%      | 46.3%       | 42.3%     | 48.8%      | 49.4%     | 38.9%     | 47.1%     | 44.0%     | 53.0%     |           |
| DOM Active           | 68        | 64        | 51        | 48         | 52          | 52        | 54         | 55        | 57        | 55        | 67        | 64        |           |
| DOM Solds            | 36        | 36        | 29        | 22         | 24          | 24        | 23         | 27        | 32        | 33        | 36        | 43        |           |
| Average Sale Price   | \$335,118 | \$339,059 | \$352,997 | \$355,185  | \$366,755   | \$370,436 | \$364,446  | \$367,177 | \$365,913 | \$373,237 | \$375,255 | \$368,570 | \$361,179 |
| Average Active Price | \$479,813 | \$505,991 | \$514,178 | \$521,826  | \$527,852   | \$532,372 | \$528,427  | \$521,589 | \$506,255 | \$515,152 | \$532,076 | \$524,042 |           |
| Median Sales Price   | \$307,158 | \$315,000 | \$318,000 | \$320,000  | \$332,000   | \$335,000 | \$328,000  | \$336,450 | \$332,000 | \$333,000 | \$335,000 | \$334,900 | \$332,000 |
| Median Active Price  | \$390,000 | \$409,900 | \$399,900 | \$399,750  | \$399,990   | \$406,950 | \$410,000  | \$404,000 | \$395,000 | \$395,000 | \$414,322 | \$418,400 |           |

| 2020                 | Jan       | Feb       | March     | April     | May       | June      | July      | August    | Sept      | Oct       | Nov       | Dec         | Change    |
|----------------------|-----------|-----------|-----------|-----------|-----------|-----------|-----------|-----------|-----------|-----------|-----------|-------------|-----------|
| Active               | 1,363     | 1,630     | 1,827     | 1,664     | 1,314     | 1,127     | 935       | 852       | 674       | 517       | 413       | 364         |           |
| Solds                | 576       | 702       | 898       | 792       | 966       | 1,276     | 1,320     | 1,216     | 1,184     | 1,132     | 935       | 890         |           |
| YTD Solds            | 576       | 1278      | 2176      | 2968      | 3934      | 5210      | 6530      | 7746      | 8930      | 10062     | 10997     | 11887       | 11.57%    |
| Ratio Sales/List     | 42.3%     | 43.1%     | 49.2%     | 47.6%     | 73.5%     | 113.2%    | 141.2%    | 142.7%    | 175.7%    | 219.0%    | 226.4%    | 244.5%      |           |
| DOM Active           | 61        | 36        | 40        | 47        | 48        | 50        | 34        | 34        | 33        | 42        | 63        | 44          |           |
| DOM Solds            | 37        | 34        | 23        | 12        | 15        | 19        | 15        | 10        | 9         | 8         | 8         | 7           |           |
| Average Sale Price   | \$373,120 | \$381,685 | \$390,066 | \$380,781 | \$369,310 | \$388,448 | \$393,925 | \$411,987 | \$414,819 | \$418,469 | \$427,746 | \$447,937   | \$399,858 |
| Average Active Price | \$565,738 | \$540,277 | \$514,472 | \$556,518 | \$595,610 | \$614,839 | \$677,582 | \$712,214 | \$842,481 | \$933,006 | \$990,996 | \$1,007,846 |           |
| Median Sales Price   | \$330,000 | \$342,000 | \$345,500 | \$349,900 | \$333,854 | \$354,245 | \$352,150 | \$365,000 | \$365,000 | \$366,900 | \$380,000 | \$392,000   | \$353,198 |
| Median Active Price  | \$439,000 | \$419,900 | \$415,000 | \$432,150 | \$447,975 | \$459,900 | \$478,000 | \$499,994 | \$515,945 | \$569,600 | \$580,000 | \$541,950   |           |

| 2021                 | Jan         | Feb         | March     | April     | May       | June      | July      | August    | Sept      | Oct       | Nov         | Dec         | Change    |
|----------------------|-------------|-------------|-----------|-----------|-----------|-----------|-----------|-----------|-----------|-----------|-------------|-------------|-----------|
| Active               | 266         | 317         | 490       | 561       | 771       | 863       | 845       | 897       | 846       | 700       | 506         | 410         |           |
| Solds                | 600         | 672         | 895       | 1,030     | 922       | 1,144     | 1,113     | 1,152     | 1,060     | 1,022     | 991         | 983         |           |
| YTD Solds            | 600         | 1272        | 2167      | 3197      | 4119      | 5263      | 6376      | 7528      | 8588      | 9610      | 10601       | 11584       | -2.55%    |
| Ratio Sales/List     | 225.6%      | 212.0%      | 182.7%    | 183.6%    | 119.6%    | 132.6%    | 131.7%    | 128.4%    | 125.3%    | 146.0%    | 195.8%      | 239.8%      |           |
| DOM Active           | 16          | 8           | 10        | 13        | 13        | 16        | 20        | 22        | 25        | 24        | 46          | 24          |           |
| DOM Solds            | 6           | 5           | 5         | 5         | 6         | 6         | 6         | 7         | 8         | 10        | 10          | 9           |           |
| Average Sale Price   | \$446,288   | \$445,000   | \$460,388 | \$504,347 | \$503,599 | \$520,052 | \$519,692 | \$513,966 | \$521,688 | \$536,814 | \$539,839   | \$558,016   | \$505,807 |
| Average Active Price | \$1,210,379 | \$1,124,109 | \$998,781 | \$935,990 | \$870,047 | \$824,520 | \$865,560 | \$822,821 | \$837,600 | \$911,400 | \$1,069,015 | \$1,164,340 |           |
| Median Sales Price   | \$392,900   | \$394,950   | \$405,000 | \$438,950 | \$450,000 | \$459,387 | \$460,000 | \$462,135 | \$473,041 | \$479,950 | \$478,510   | \$500,000   | \$459,694 |
| Median Active Price  | \$535,000   | \$530,213   | \$541,650 | \$554,900 | \$539,999 | \$559,900 | \$565,000 | \$537,825 | \$538,500 | \$549,975 | \$599,985   | \$646,855   |           |

|                      |             |             |             | All Reside | ntial Types | Utah an   | d Juab Cou | nties     |           |           |           |           |           |
|----------------------|-------------|-------------|-------------|------------|-------------|-----------|------------|-----------|-----------|-----------|-----------|-----------|-----------|
| 2022                 | Jan         | Feb         | March       | April      | May         | June      | July       | August    | Sept      | Oct       | Nov       | Dec       | Change    |
| Active               | 484         | 544         | 748         | 1,319      | 1,980       | 2,315     | 2,374      | 2,527     | 2,519     | 2,238     | 2,038     | 1,730     |           |
| Solds                | 671         | 695         | 1,019       | 972        | 1,004       | 1,001     | 857        | 963       | 975       | 609       | 575       | 667       |           |
| YTD Solds            | 671         | 1366        | 2385        | 3357       | 4361        | 5362      | 6219       | 7182      | 8157      | 8766      | 9341      | 10008     | -13.60%   |
| Ratio Sales/List     | 138.6%      | 127.8%      | 136.2%      | 73.7%      | 50.7%       | 43.2%     | 36.1%      | 38.1%     | 38.7%     | 27.2%     | 28.2%     | 38.6%     |           |
| DOM Active           | 8           | 10          | 13          | 15         | 24          | 38        | 43         | 48        | 57        | 75        | 88        | 92        |           |
| DOM Solds            | 8           | 6           | 6           | 6          | 6           | 9         | 14         | 18        | 27        | 34        | 40        | 42        |           |
| Average Sale Price   | \$556,537   | \$571,149   | \$583,562   | \$603,642  | \$609,910   | \$607,186 | \$606,550  | \$580,016 | \$561,306 | \$568,773 | \$558,694 | \$587,520 | \$582,904 |
| Average Active Price | \$1,131,648 | \$1,096,626 | \$1,045,347 | \$890,417  | \$838,198   | \$783,895 | \$776,243  | \$750,947 | \$756,973 | \$750,648 | \$746,229 | \$773,301 |           |
| Median Sales Price   | \$495,000   | \$520,000   | \$531,000   | \$545,500  | \$545,250   | \$535,000 | \$532,000  | \$514,000 | \$495,000 | \$506,427 | \$492,500 | \$499,900 | \$517,000 |
| Median Active Price  | \$631,227   | \$639,900   | \$668,250   | \$634,900  | \$615,000   | \$594,000 | \$575,000  | \$559,900 | \$555,000 | \$558,945 | \$557,940 | \$562,392 |           |

| 2023                 | Jan       | Feb       | March     | April     | May       | June      | July      | August    | Sept      | Oct       | Nov       | Dec       | Change    |
|----------------------|-----------|-----------|-----------|-----------|-----------|-----------|-----------|-----------|-----------|-----------|-----------|-----------|-----------|
| Active               | 1,599     | 1,493     | 1,459     | 1,603     | 1,668     | 1,741     | 1,870     | 2,028     | 2,010     | 1,940     | 1,664     | 1,525     |           |
| Solds                | 509       | 714       | 873       | 799       | 804       | 806       | 703       | 775       | 665       | 615       | 538       | 607       |           |
| YTD Solds            | 509       | 1223      | 2096      | 2895      | 3699      | 4505      | 5208      | 5983      | 6648      | 7263      | 7801      | 8408      | -15.99%   |
| Ratio Sales/List     | 31.8%     | 47.8%     | 59.8%     | 49.8%     | 48.2%     | 46.3%     | 37.6%     | 38.2%     | 33.1%     | 31.7%     | 32.3%     | 39.8%     |           |
| DOM Active           | 74        | 55        | 50        | 41        | 40        | 44        | 41        | 43        | 55        | 61        | 69        | 65        |           |
| DOM Solds            | 50        | 48        | 30        | 29        | 24        | 21        | 22        | 29        | 29        | 32        | 32        | 36        |           |
| Average Sale Price   | \$560,088 | \$529,863 | \$537,745 | \$551,534 | \$581,987 | \$570,135 | \$583,909 | \$598,546 | \$563,837 | \$551,190 | \$547,294 | \$532,760 | \$559,074 |
| Average Active Price | \$806,093 | \$825,523 | \$840,177 | \$847,821 | \$881,525 | \$871,221 | \$831,308 | \$816,670 | \$819,134 | \$827,192 | \$846,882 | \$819,960 |           |
| Median Sales Price   | \$470,000 | \$465,500 | \$475,000 | \$470,000 | \$485,175 | \$495,000 | \$500,000 | \$496,000 | \$490,000 | \$475,000 | \$485,000 | \$475,000 | \$480,000 |
| Median Active Price  | \$575,899 | \$589,900 | \$599,900 | \$614,900 | \$610,000 | \$609,990 | \$587,950 | \$574,900 | \$574,900 | \$574,900 | \$575,495 | \$579,900 |           |

| 2024                 | Jan       | Feb       | March     | April     | May       | June      | July      | August    | Sept      | Oct | Nov | Dec | Change    |
|----------------------|-----------|-----------|-----------|-----------|-----------|-----------|-----------|-----------|-----------|-----|-----|-----|-----------|
| Active               | 1,431     | 1,520     | 1,692     | 1,961     | 2,214     | 2,469     | 2,396     | 2,498     | 2,481     |     |     |     |           |
| Solds                | 543       | 661       | 692       | 827       | 849       | 792       | 811       | 905       | 771       |     |     |     |           |
| YTD Solds            | 543       | 1204      | 1896      | 2723      | 3572      | 4364      | 5175      | 6080      | 6851      |     |     |     | 3.05%     |
| Ratio Sales/List     | 37.9%     | 43.5%     | 40.9%     | 42.2%     | 38.3%     | 32.1%     | 33.8%     | 36.2%     | 31.1%     |     |     |     |           |
| DOM Active           | 50        | 45        | 32        | 32        | 41        | 44        | 54        | 53        | 55        |     |     |     |           |
| DOM Solds            | 42        | 33        | 32        | 22        | 21        | 25        | 28        | 30        | 37        |     |     |     |           |
| Average Sale Price   | \$558,167 | \$573,004 | \$555,808 | \$567,902 | \$604,013 | \$595,731 | \$565,872 | \$572,129 | \$596,950 |     |     |     | \$576,620 |
| Average Active Price | \$816,852 | \$813,696 | \$843,918 | \$813,142 | \$815,343 | \$810,205 | \$803,522 | \$794,383 | \$793,469 |     |     |     |           |
| Median Sales Price   | \$485,000 | \$485,000 | \$487,475 | \$495,500 | \$510,000 | \$510,000 | \$496,500 | \$499,900 | \$510,000 |     |     |     | \$496,500 |
| Median Active Price  | \$590,000 | \$596,500 | \$598,950 | \$589,990 | \$585,000 | \$590,000 | \$579,945 | \$590,000 | \$589,000 |     |     |     |           |