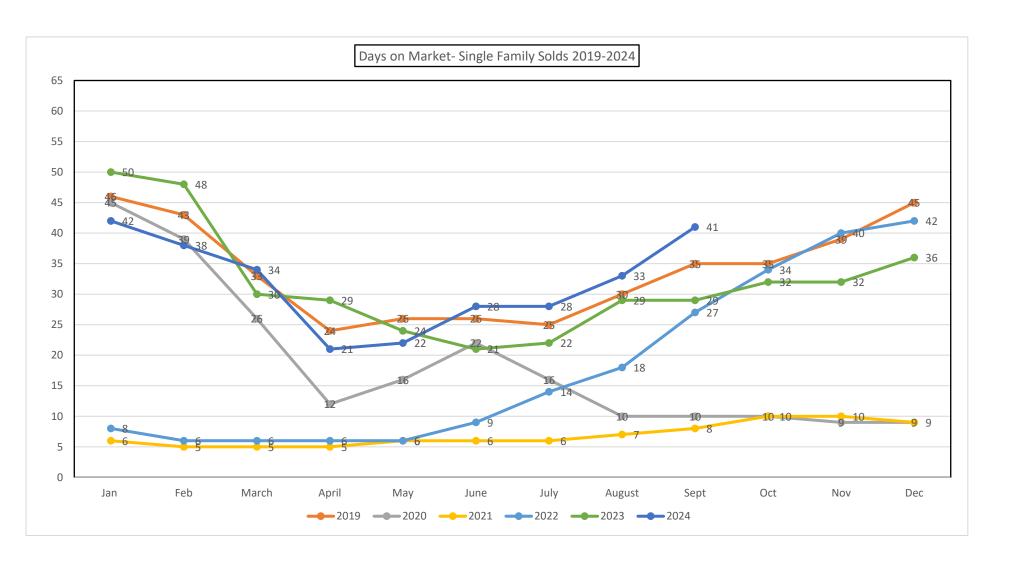

|                      |           |           |           | Residenti | al-Single Fan | nily Utah a | nd Juab Co | ounties   |           |           |           |           |           |
|----------------------|-----------|-----------|-----------|-----------|---------------|-------------|------------|-----------|-----------|-----------|-----------|-----------|-----------|
| 2019                 | Jan       | Feb       | March     | April     | May           | June        | July       | August    | Sept      | Oct       | Nov       | Dec       | Change    |
| Active               | 1,670     | 1,691     | 1,727     | 1,794     | 1,916         | 1,886       | 1,909      | 1,846     | 1,871     | 1,562     | 1,424     | 1,239     |           |
| Solds                | 382       | 408       | 574       | 641       | 804           | 734         | 801        | 812       | 644       | 673       | 573       | 587       |           |
| YTD Solds            | 382       | 790       | 1364      | 2005      | 2809          | 3543        | 4344       | 5156      | 5800      | 6473      | 7046      | 7633      |           |
| Ratio Sales/List     | 22.9%     | 24.1%     | 33.2%     | 35.7%     | 42.0%         | 38.9%       | 42.0%      | 44.0%     | 34.4%     | 43.1%     | 40.2%     | 47.4%     |           |
| DOM Active           | 74        | 69        | 59        | 51        | 54            | 55          | 56         | 56        | 63        | 66        | 78        | 75        |           |
| DOM Solds            | 46        | 43        | 33        | 24        | 26            | 26          | 25         | 30        | 35        | 35        | 39        | 45        |           |
| Average Sale Price   | \$373,895 | \$377,636 | \$395,446 | \$401,011 | \$406,123     | \$407,632   | \$410,948  | \$408,132 | \$407,106 | \$415,587 | \$416,317 | \$408,723 | \$402,380 |
| Average Active Price | \$530,237 | \$555,792 | \$574,730 | \$577,084 | \$584,859     | \$595,776   | \$584,488  | \$576,964 | \$561,259 | \$580,650 | \$591,521 | \$586,936 |           |
| Median Sales Price   | \$345,755 | \$353,052 | \$355,000 | \$360,000 | \$369,450     | \$365,000   | \$362,000  | \$372,000 | \$367,000 | \$365,000 | \$369,900 | \$365,000 | \$365,000 |
| Median Active Price  | \$424,850 | \$439,900 | \$439,000 | \$436,900 | \$437,950     | \$450,450   | \$449,900  | \$439,900 | \$432,900 | \$441,987 | \$454,950 | \$456,900 |           |

| 2020                 | Jan       | Feb       | March     | April     | May       | June      | July      | August    | Sept      | Oct         | Nov         | Dec         | Change    |
|----------------------|-----------|-----------|-----------|-----------|-----------|-----------|-----------|-----------|-----------|-------------|-------------|-------------|-----------|
| Active               | 1,140     | 1,318     | 1,437     | 1,307     | 995       | 895       | 739       | 675       | 544       | 437         | 346         | 293         |           |
| Solds                | 392       | 498       | 622       | 556       | 643       | 890       | 867       | 818       | 820       | 785         | 672         | 659         |           |
| YTD Solds            | 392       | 890       | 1512      | 2068      | 2711      | 3601      | 4468      | 5286      | 6106      | 6891        | 7563        | 8222        | 7.72%     |
| Ratio Sales/List     | 34.4%     | 37.8%     | 43.3%     | 42.5%     | 64.6%     | 99.4%     | 117.3%    | 121.2%    | 150.7%    | 179.6%      | 194.2%      | 224.9%      |           |
| DOM Active           | 72        | 50        | 46        | 53        | 59        | 54        | 39        | 36        | 36        | 48          | 74          | 62          |           |
| DOM Solds            | 45        | 39        | 26        | 12        | 16        | 22        | 16        | 10        | 10        | 10          | 9           | 9           |           |
| Average Sale Price   | \$422,482 | \$429,013 | \$437,222 | \$425,718 | \$416,993 | \$437,396 | \$455,573 | \$475,681 | \$477,107 | \$478,157   | \$482,156   | \$502,558   | \$453,338 |
| Average Active Price | \$618,699 | \$598,988 | \$574,495 | \$627,451 | \$688,853 | \$697,340 | \$776,879 | \$822,543 | \$966,787 | \$1,039,832 | \$1,110,416 | \$1,163,890 |           |
| Median Sales Price   | \$371,507 | \$379,900 | \$385,000 | \$384,000 | \$375,000 | \$390,500 | \$402,967 | \$415,000 | \$411,000 | \$419,900   | \$425,000   | \$433,000   | \$396,734 |
| Median Active Price  | \$469,000 | \$455,900 | \$458,970 | \$475,000 | \$500,000 | \$506,900 | \$538,900 | \$574,900 | \$592,150 | \$612,900   | \$615,000   | \$604,980   |           |

| 2021                 | Jan         | Feb         | March       | April       | May         | June      | July      | August    | Sept        | Oct         | Nov         | Dec         | Change    |
|----------------------|-------------|-------------|-------------|-------------|-------------|-----------|-----------|-----------|-------------|-------------|-------------|-------------|-----------|
| Active               | 227         | 231         | 360         | 401         | 562         | 653       | 674       | 676       | 603         | 536         | 397         | 295         |           |
| Solds                | 428         | 459         | 588         | 705         | 671         | 799       | 755       | 781       | 727         | 702         | 665         | 694         |           |
| YTD Solds            | 428         | 887         | 1475        | 2180        | 2851        | 3650      | 4405      | 5186      | 5913        | 6615        | 7280        | 7974        | -3.02%    |
| Ratio Sales/List     | 188.5%      | 198.7%      | 163.3%      | 175.8%      | 119.4%      | 122.4%    | 112.0%    | 115.5%    | 120.6%      | 131.0%      | 167.5%      | 235.3%      |           |
| DOM Active           | 19          | 10          | 11          | 13          | 14          | 18        | 20        | 26        | 29          | 23          | 45          | 40          |           |
| DOM Solds            | 6           | 6           | 5           | 5           | 6           | 6         | 7         | 8         | 9           | 11          | 10          | 11          |           |
| Average Sale Price   | \$502,339   | \$510,883   | \$534,952   | \$585,072   | \$563,633   | \$593,337 | \$598,645 | \$586,659 | \$592,805   | \$608,246   | \$617,434   | \$628,728   | \$576,894 |
| Average Active Price | \$1,351,582 | \$1,397,126 | \$1,218,700 | \$1,149,503 | \$1,043,729 | \$959,195 | \$981,669 | \$964,650 | \$1,018,221 | \$1,064,747 | \$1,249,329 | \$1,453,982 |           |
| Median Sales Price   | \$436,198   | \$455,000   | \$466,163   | \$500,000   | \$497,500   | \$519,000 | \$525,000 | \$525,000 | \$529,181   | \$538,790   | \$550,000   | \$560,000   | \$522,000 |
| Median Active Price  | \$559,900   | \$599,999   | \$620,475   | \$637,950   | \$635,900   | \$635,900 | \$627,800 | \$604,970 | \$615,000   | \$614,950   | \$686,960   | \$750,000   |           |

|                      |             |             |             | Residenti   | al-Single Fan | nily Utah a | nd Juab Co | unties    |           |           |           |           |           |
|----------------------|-------------|-------------|-------------|-------------|---------------|-------------|------------|-----------|-----------|-----------|-----------|-----------|-----------|
| 2022                 | Jan         | Feb         | March       | April       | May           | June        | July       | August    | Sept      | Oct       | Nov       | Dec       | Change    |
| Active               | 340         | 388         | 559         | 953         | 1,435         | 1,662       | 1,690      | 1,738     | 1,740     | 1,535     | 1,400     | 1,198     |           |
| Solds                | 452         | 455         | 686         | 671         | 678           | 690         | 562        | 626       | 608       | 416       | 380       | 444       |           |
| YTD Solds            | 452         | 907         | 1593        | 2264        | 2942          | 3632        | 4194       | 4820      | 5428      | 5844      | 6224      | 6668      | -16.38%   |
| Ratio Sales/List     | 132.9%      | 117.3%      | 122.7%      | 70.4%       | 47.2%         | 41.5%       | 33.3%      | 36.0%     | 34.9%     | 27.1%     | 27.1%     | 37.1%     |           |
| DOM Active           | 14          | 15          | 18          | 19          | 24            | 39          | 48         | 54        | 58        | 75        | 88        | 91        |           |
| DOM Solds            | 10          | 6           | 6           | 6           | 6             | 9           | 16         | 21        | 33        | 38        | 41        | 43        |           |
| Average Sale Price   | \$633,939   | \$656,934   | \$666,436   | \$683,088   | \$696,965     | \$690,649   | \$702,593  | \$666,708 | \$657,168 | \$648,018 | \$644,742 | \$683,321 | \$669,213 |
| Average Active Price | \$1,423,794 | \$1,354,197 | \$1,241,332 | \$1,052,693 | \$982,176     | \$919,458   | \$912,751  | \$896,160 | \$903,322 | \$892,612 | \$885,557 | \$916,937 |           |
| Median Sales Price   | \$560,000   | \$591,000   | \$595,300   | \$617,500   | \$627,725     | \$615,000   | \$635,000  | \$595,000 | \$599,200 | \$580,000 | \$572,000 | \$590,000 | \$595,150 |
| Median Active Price  | \$799,200   | \$792,500   | \$773,500   | \$735,000   | \$709,400     | \$677,995   | \$659,900  | \$659,000 | \$659,900 | \$650,000 | \$649,000 | \$649,990 |           |

| 2023                 | Jan       | Feb       | March     | April     | May         | June        | July      | August    | Sept      | Oct       | Nov         | Dec       | Change    |
|----------------------|-----------|-----------|-----------|-----------|-------------|-------------|-----------|-----------|-----------|-----------|-------------|-----------|-----------|
| Active               | 1,120     | 1,051     | 1,077     | 1,207     | 1,241       | 1,308       | 1,342     | 1,438     | 1,435     | 1,399     | 1,165       | 1,047     |           |
| Solds                | 309       | 429       | 525       | 472       | 497         | 504         | 455       | 480       | 407       | 377       | 345         | 371       |           |
| YTD Solds            | 309       | 738       | 1263      | 1735      | 2232        | 2736        | 3191      | 3671      | 4078      | 4455      | 4800        | 5171      | -22.45%   |
| Ratio Sales/List     | 27.6%     | 40.8%     | 48.7%     | 39.1%     | 40.0%       | 38.5%       | 33.9%     | 33.4%     | 28.4%     | 26.9%     | 29.6%       | 35.4%     |           |
| DOM Active           | 73        | 61        | 55        | 43        | 44          | 49          | 48        | 49        | 59        | 61        | 70          | 71        |           |
| DOM Solds            | 54        | 49        | 34        | 33        | 25          | 24          | 25        | 31        | 35        | 36        | 37          | 40        |           |
| Average Sale Price   | \$666,558 | \$628,149 | \$643,749 | \$656,884 | \$699,264   | \$673,525   | \$690,541 | \$718,096 | \$664,904 | \$647,245 | \$630,285   | \$623,594 | \$661,900 |
| Average Active Price | \$951,555 | \$976,137 | \$968,169 | \$969,554 | \$1,026,734 | \$1,009,827 | \$979,968 | \$968,561 | \$968,898 | \$974,689 | \$1,017,017 | \$990,951 |           |
| Median Sales Price   | \$570,000 | \$575,000 | \$574,990 | \$577,250 | \$584,800   | \$590,000   | \$585,000 | \$590,750 | \$585,000 | \$570,000 | \$571,044   | \$554,673 | \$576,125 |
| Median Active Price  | \$674,900 | \$669,990 | \$669,900 | \$679,900 | \$694,000   | \$699,990   | \$679,900 | \$684,950 | \$675,000 | \$669,900 | \$674,990   | \$684,900 |           |

| 2024                 | Jan         | Feb         | March       | April     | May       | June      | July      | August    | Sept      | Oct | Nov | Dec | Change    |
|----------------------|-------------|-------------|-------------|-----------|-----------|-----------|-----------|-----------|-----------|-----|-----|-----|-----------|
| Active               | 960         | 1,022       | 1,155       | 1,346     | 1,502     | 1,688     | 1,630     | 1,693     | 1,675     |     |     |     |           |
| Solds                | 346         | 425         | 444         | 508       | 551       | 503       | 510       | 550       | 509       |     |     |     |           |
| YTD Solds            | 346         | 771         | 1215        | 1723      | 2274      | 2777      | 3287      | 3837      | 4346      |     |     |     | 6.57%     |
| Ratio Sales/List     | 36.0%       | 41.6%       | 38.4%       | 37.7%     | 36.7%     | 29.8%     | 31.3%     | 32.5%     | 30.4%     |     |     |     |           |
| DOM Active           | 56          | 48          | 34          | 33        | 43        | 45        | 54        | 52        | 56        |     |     |     |           |
| DOM Solds            | 42          | 38          | 34          | 21        | 22        | 28        | 28        | 33        | 41        |     |     |     |           |
| Average Sale Price   | \$659,441   | \$669,336   | \$647,758   | \$675,810 | \$706,706 | \$703,413 | \$665,155 | \$685,112 | \$698,906 |     |     |     | \$679,071 |
| Average Active Price | \$1,002,955 | \$1,004,278 | \$1,033,333 | \$988,577 | \$997,025 | \$987,123 | \$969,914 | \$964,406 | \$962,668 |     |     |     |           |
| Median Sales Price   | \$562,781   | \$566,000   | \$568,445   | \$590,000 | \$590,000 | \$605,900 | \$596,226 | \$595,000 | \$613,100 |     |     |     | \$590,000 |
| Median Active Price  | \$699,000   | \$699,000   | \$699,000   | \$699,900 | \$715,000 | \$699,900 | \$691,000 | \$698,500 | \$699,000 |     |     |     |           |