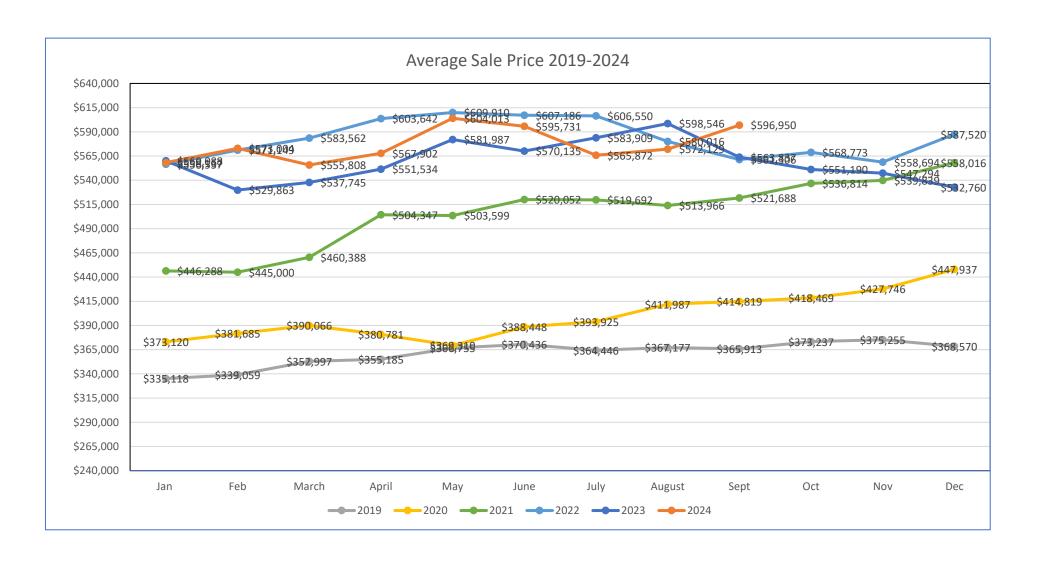

Data does not include transactions in which a REALTOR® was not involved.

|                      |           |           |           | All Reside | ntial Types | Utah an   | d Juab Cou | nties     |           |           |           |           |           |
|----------------------|-----------|-----------|-----------|------------|-------------|-----------|------------|-----------|-----------|-----------|-----------|-----------|-----------|
| 2019                 | Jan       | Feb       | March     | April      | May         | June      | July       | August    | Sept      | Oct       | Nov       | Dec       | Change    |
| Active               | 2,100     | 2,075     | 2,183     | 2,221      | 2,371       | 2,338     | 2,348      | 2,269     | 2,325     | 1,990     | 1,764     | 1,560     |           |
| Solds                | 545       | 590       | 801       | 922        | 1,097       | 988       | 1,145      | 1,122     | 904       | 937       | 776       | 827       |           |
| YTD Solds            | 545       | 1135      | 1936      | 2858       | 3955        | 4943      | 6088       | 7210      | 8114      | 9051      | 9827      | 10654     |           |
| Ratio Sales/List     | 26.0%     | 28.4%     | 36.7%     | 41.5%      | 46.3%       | 42.3%     | 48.8%      | 49.4%     | 38.9%     | 47.1%     | 44.0%     | 53.0%     |           |
| DOM Active           | 68        | 64        | 51        | 48         | 52          | 52        | 54         | 55        | 57        | 55        | 67        | 64        |           |
| DOM Solds            | 36        | 36        | 29        | 22         | 24          | 24        | 23         | 27        | 32        | 33        | 36        | 43        |           |
| Average Sale Price   | \$335,118 | \$339,059 | \$352,997 | \$355,185  | \$366,755   | \$370,436 | \$364,446  | \$367,177 | \$365,913 | \$373,237 | \$375,255 | \$368,570 | \$361,179 |
| Average Active Price | \$479,813 | \$505,991 | \$514,178 | \$521,826  | \$527,852   | \$532,372 | \$528,427  | \$521,589 | \$506,255 | \$515,152 | \$532,076 | \$524,042 |           |
| Median Sales Price   | \$307,158 | \$315,000 | \$318,000 | \$320,000  | \$332,000   | \$335,000 | \$328,000  | \$336,450 | \$332,000 | \$333,000 | \$335,000 | \$334,900 | \$332,000 |
| Median Active Price  | \$390,000 | \$409,900 | \$399,900 | \$399,750  | \$399,990   | \$406,950 | \$410,000  | \$404,000 | \$395,000 | \$395,000 | \$414,322 | \$418,400 |           |

| 2020                 | Jan       | Feb       | March     | April     | May       | June      | July      | August    | Sept      | Oct       | Nov       | Dec         | Change    |
|----------------------|-----------|-----------|-----------|-----------|-----------|-----------|-----------|-----------|-----------|-----------|-----------|-------------|-----------|
| Active               | 1,363     | 1,630     | 1,827     | 1,664     | 1,314     | 1,127     | 935       | 852       | 674       | 517       | 413       | 364         |           |
| Solds                | 576       | 702       | 898       | 792       | 966       | 1,276     | 1,320     | 1,216     | 1,184     | 1,132     | 935       | 890         |           |
| YTD Solds            | 576       | 1278      | 2176      | 2968      | 3934      | 5210      | 6530      | 7746      | 8930      | 10062     | 10997     | 11887       | 11.57%    |
| Ratio Sales/List     | 42.3%     | 43.1%     | 49.2%     | 47.6%     | 73.5%     | 113.2%    | 141.2%    | 142.7%    | 175.7%    | 219.0%    | 226.4%    | 244.5%      |           |
| DOM Active           | 61        | 36        | 40        | 47        | 48        | 50        | 34        | 34        | 33        | 42        | 63        | 44          |           |
| DOM Solds            | 37        | 34        | 23        | 12        | 15        | 19        | 15        | 10        | 9         | 8         | 8         | 7           |           |
| Average Sale Price   | \$373,120 | \$381,685 | \$390,066 | \$380,781 | \$369,310 | \$388,448 | \$393,925 | \$411,987 | \$414,819 | \$418,469 | \$427,746 | \$447,937   | \$399,858 |
| Average Active Price | \$565,738 | \$540,277 | \$514,472 | \$556,518 | \$595,610 | \$614,839 | \$677,582 | \$712,214 | \$842,481 | \$933,006 | \$990,996 | \$1,007,846 |           |
| Median Sales Price   | \$330,000 | \$342,000 | \$345,500 | \$349,900 | \$333,854 | \$354,245 | \$352,150 | \$365,000 | \$365,000 | \$366,900 | \$380,000 | \$392,000   | \$353,198 |
| Median Active Price  | \$439,000 | \$419,900 | \$415,000 | \$432,150 | \$447,975 | \$459,900 | \$478,000 | \$499,994 | \$515,945 | \$569,600 | \$580,000 | \$541,950   |           |

| 2021                 | Jan         | Feb         | March     | April     | May       | June      | July      | August    | Sept      | Oct       | Nov         | Dec         | Change    |
|----------------------|-------------|-------------|-----------|-----------|-----------|-----------|-----------|-----------|-----------|-----------|-------------|-------------|-----------|
| Active               | 266         | 317         | 490       | 561       | 771       | 863       | 845       | 897       | 846       | 700       | 506         | 410         |           |
| Solds                | 600         | 672         | 895       | 1,030     | 922       | 1,144     | 1,113     | 1,152     | 1,060     | 1,022     | 991         | 983         |           |
| YTD Solds            | 600         | 1272        | 2167      | 3197      | 4119      | 5263      | 6376      | 7528      | 8588      | 9610      | 10601       | 11584       | -2.55%    |
| Ratio Sales/List     | 225.6%      | 212.0%      | 182.7%    | 183.6%    | 119.6%    | 132.6%    | 131.7%    | 128.4%    | 125.3%    | 146.0%    | 195.8%      | 239.8%      |           |
| DOM Active           | 16          | 8           | 10        | 13        | 13        | 16        | 20        | 22        | 25        | 24        | 46          | 24          |           |
| DOM Solds            | 6           | 5           | 5         | 5         | 6         | 6         | 6         | 7         | 8         | 10        | 10          | 9           |           |
| Average Sale Price   | \$446,288   | \$445,000   | \$460,388 | \$504,347 | \$503,599 | \$520,052 | \$519,692 | \$513,966 | \$521,688 | \$536,814 | \$539,839   | \$558,016   | \$505,807 |
| Average Active Price | \$1,210,379 | \$1,124,109 | \$998,781 | \$935,990 | \$870,047 | \$824,520 | \$865,560 | \$822,821 | \$837,600 | \$911,400 | \$1,069,015 | \$1,164,340 |           |
| Median Sales Price   | \$392,900   | \$394,950   | \$405,000 | \$438,950 | \$450,000 | \$459,387 | \$460,000 | \$462,135 | \$473,041 | \$479,950 | \$478,510   | \$500,000   | \$459,694 |
| Median Active Price  | \$535,000   | \$530,213   | \$541,650 | \$554,900 | \$539,999 | \$559,900 | \$565,000 | \$537,825 | \$538,500 | \$549,975 | \$599,985   | \$646,855   |           |

|                      |             |             |             | All Reside | ntial Types | Utah an   | d Juab Cou | nties     |           |           |           |           |           |
|----------------------|-------------|-------------|-------------|------------|-------------|-----------|------------|-----------|-----------|-----------|-----------|-----------|-----------|
| 2022                 | Jan         | Feb         | March       | April      | May         | June      | July       | August    | Sept      | Oct       | Nov       | Dec       | Change    |
| Active               | 484         | 544         | 748         | 1,319      | 1,980       | 2,315     | 2,374      | 2,527     | 2,519     | 2,238     | 2,038     | 1,730     |           |
| Solds                | 671         | 695         | 1,019       | 972        | 1,004       | 1,001     | 857        | 963       | 975       | 609       | 575       | 667       |           |
| YTD Solds            | 671         | 1366        | 2385        | 3357       | 4361        | 5362      | 6219       | 7182      | 8157      | 8766      | 9341      | 10008     | -13.60%   |
| Ratio Sales/List     | 138.6%      | 127.8%      | 136.2%      | 73.7%      | 50.7%       | 43.2%     | 36.1%      | 38.1%     | 38.7%     | 27.2%     | 28.2%     | 38.6%     |           |
| DOM Active           | 8           | 10          | 13          | 15         | 24          | 38        | 43         | 48        | 57        | 75        | 88        | 92        |           |
| DOM Solds            | 8           | 6           | 6           | 6          | 6           | 9         | 14         | 18        | 27        | 34        | 40        | 42        |           |
| Average Sale Price   | \$556,537   | \$571,149   | \$583,562   | \$603,642  | \$609,910   | \$607,186 | \$606,550  | \$580,016 | \$561,306 | \$568,773 | \$558,694 | \$587,520 | \$582,904 |
| Average Active Price | \$1,131,648 | \$1,096,626 | \$1,045,347 | \$890,417  | \$838,198   | \$783,895 | \$776,243  | \$750,947 | \$756,973 | \$750,648 | \$746,229 | \$773,301 |           |
| Median Sales Price   | \$495,000   | \$520,000   | \$531,000   | \$545,500  | \$545,250   | \$535,000 | \$532,000  | \$514,000 | \$495,000 | \$506,427 | \$492,500 | \$499,900 | \$517,000 |
| Median Active Price  | \$631,227   | \$639,900   | \$668,250   | \$634,900  | \$615,000   | \$594,000 | \$575,000  | \$559,900 | \$555,000 | \$558,945 | \$557,940 | \$562,392 |           |

| 2023                 | Jan       | Feb       | March     | April     | May       | June      | July      | August    | Sept      | Oct       | Nov       | Dec       | Change    |
|----------------------|-----------|-----------|-----------|-----------|-----------|-----------|-----------|-----------|-----------|-----------|-----------|-----------|-----------|
| Active               | 1,599     | 1,493     | 1,459     | 1,603     | 1,668     | 1,741     | 1,870     | 2,028     | 2,010     | 1,940     | 1,664     | 1,525     |           |
| Solds                | 509       | 714       | 873       | 799       | 804       | 806       | 703       | 775       | 665       | 615       | 538       | 607       |           |
| YTD Solds            | 509       | 1223      | 2096      | 2895      | 3699      | 4505      | 5208      | 5983      | 6648      | 7263      | 7801      | 8408      | -15.99%   |
| Ratio Sales/List     | 31.8%     | 47.8%     | 59.8%     | 49.8%     | 48.2%     | 46.3%     | 37.6%     | 38.2%     | 33.1%     | 31.7%     | 32.3%     | 39.8%     |           |
| DOM Active           | 74        | 55        | 50        | 41        | 40        | 44        | 41        | 43        | 55        | 61        | 69        | 65        |           |
| DOM Solds            | 50        | 48        | 30        | 29        | 24        | 21        | 22        | 29        | 29        | 32        | 32        | 36        |           |
| Average Sale Price   | \$560,088 | \$529,863 | \$537,745 | \$551,534 | \$581,987 | \$570,135 | \$583,909 | \$598,546 | \$563,837 | \$551,190 | \$547,294 | \$532,760 | \$559,074 |
| Average Active Price | \$806,093 | \$825,523 | \$840,177 | \$847,821 | \$881,525 | \$871,221 | \$831,308 | \$816,670 | \$819,134 | \$827,192 | \$846,882 | \$819,960 |           |
| Median Sales Price   | \$470,000 | \$465,500 | \$475,000 | \$470,000 | \$485,175 | \$495,000 | \$500,000 | \$496,000 | \$490,000 | \$475,000 | \$485,000 | \$475,000 | \$480,000 |
| Median Active Price  | \$575,899 | \$589,900 | \$599,900 | \$614,900 | \$610,000 | \$609,990 | \$587,950 | \$574,900 | \$574,900 | \$574,900 | \$575,495 | \$579,900 |           |

| 2024                 | Jan       | Feb       | March     | April     | May       | June      | July      | August    | Sept      | Oct | Nov | Dec | Change    |
|----------------------|-----------|-----------|-----------|-----------|-----------|-----------|-----------|-----------|-----------|-----|-----|-----|-----------|
| Active               | 1,431     | 1,520     | 1,692     | 1,961     | 2,214     | 2,469     | 2,396     | 2,498     | 2,481     |     |     |     |           |
| Solds                | 543       | 661       | 692       | 827       | 849       | 792       | 811       | 905       | 771       |     |     |     |           |
| YTD Solds            | 543       | 1204      | 1896      | 2723      | 3572      | 4364      | 5175      | 6080      | 6851      |     |     |     | 3.05%     |
| Ratio Sales/List     | 37.9%     | 43.5%     | 40.9%     | 42.2%     | 38.3%     | 32.1%     | 33.8%     | 36.2%     | 31.1%     |     |     |     |           |
| DOM Active           | 50        | 45        | 32        | 32        | 41        | 44        | 54        | 53        | 55        |     |     |     |           |
| DOM Solds            | 42        | 33        | 32        | 22        | 21        | 25        | 28        | 30        | 37        |     |     |     |           |
| Average Sale Price   | \$558,167 | \$573,004 | \$555,808 | \$567,902 | \$604,013 | \$595,731 | \$565,872 | \$572,129 | \$596,950 |     |     |     | \$576,620 |
| Average Active Price | \$816,852 | \$813,696 | \$843,918 | \$813,142 | \$815,343 | \$810,205 | \$803,522 | \$794,383 | \$793,469 |     |     |     |           |
| Median Sales Price   | \$485,000 | \$485,000 | \$487,475 | \$495,500 | \$510,000 | \$510,000 | \$496,500 | \$499,900 | \$510,000 |     |     |     | \$496,500 |
| Median Active Price  | \$590,000 | \$596,500 | \$598,950 | \$589,990 | \$585,000 | \$590,000 | \$579,945 | \$590,000 | \$589,000 |     |     |     |           |