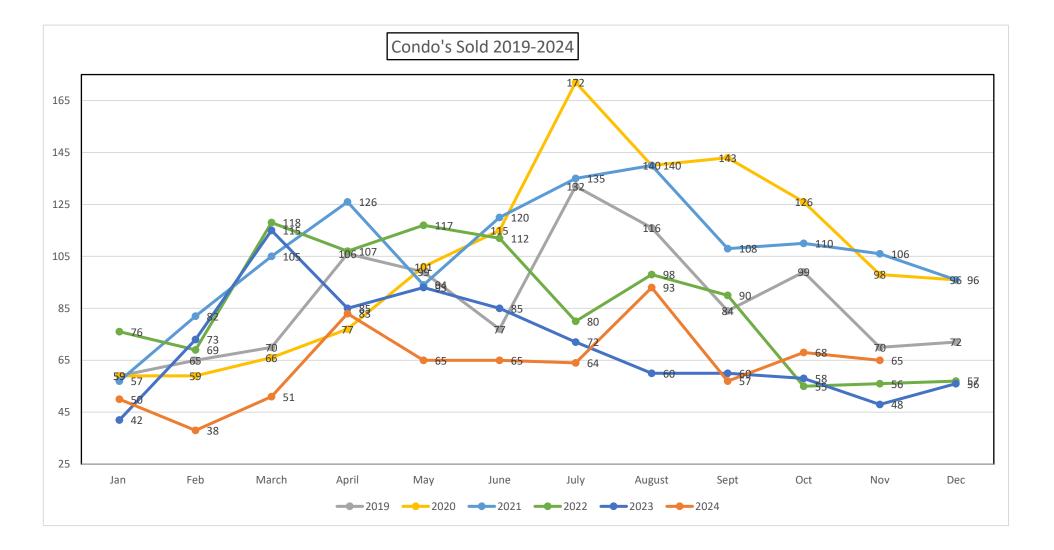

## UTAH CENTRAL ASSOCIATION of REALTORS®

**Monthly Statistics** 

To:Brokers and AgentsFrom:The Utah Central Association of REALTORS®

Subject: Monthly Statistics: November 2024

All data is from UtahRealEstate.com Data does not include transactions in which a REALTOR<sup>®</sup> was not involved.