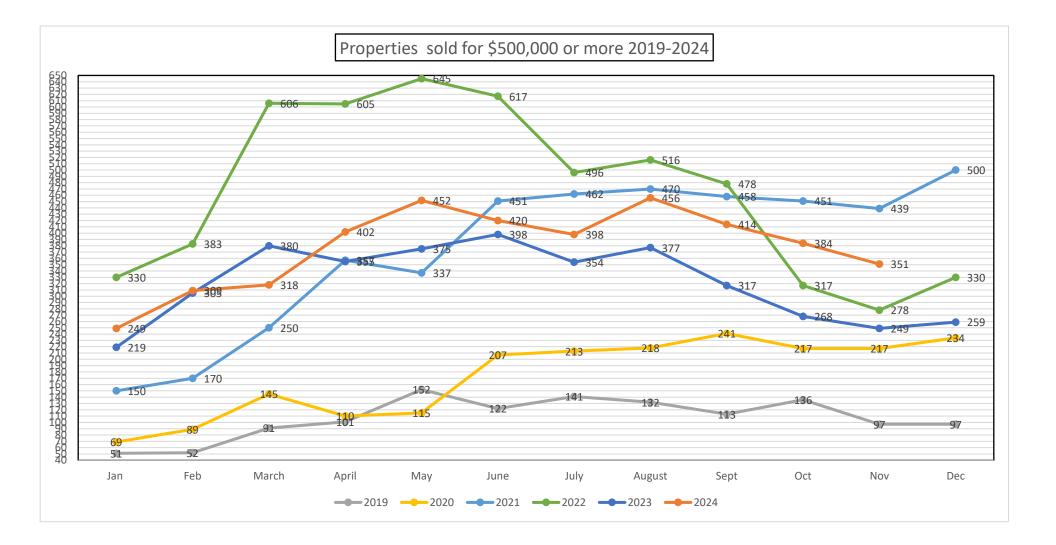

## UTAH CENTRAL ASSOCIATION of REALTORS®

**Monthly Statistics** 

To:Brokers and AgentsFrom:The Utah Central Association of REALTORS®

Subject: Monthly Statistics: November 2024

All data is from UtahRealEstate.com Data does not include transactions in which a REALTOR<sup>®</sup> was not involved.