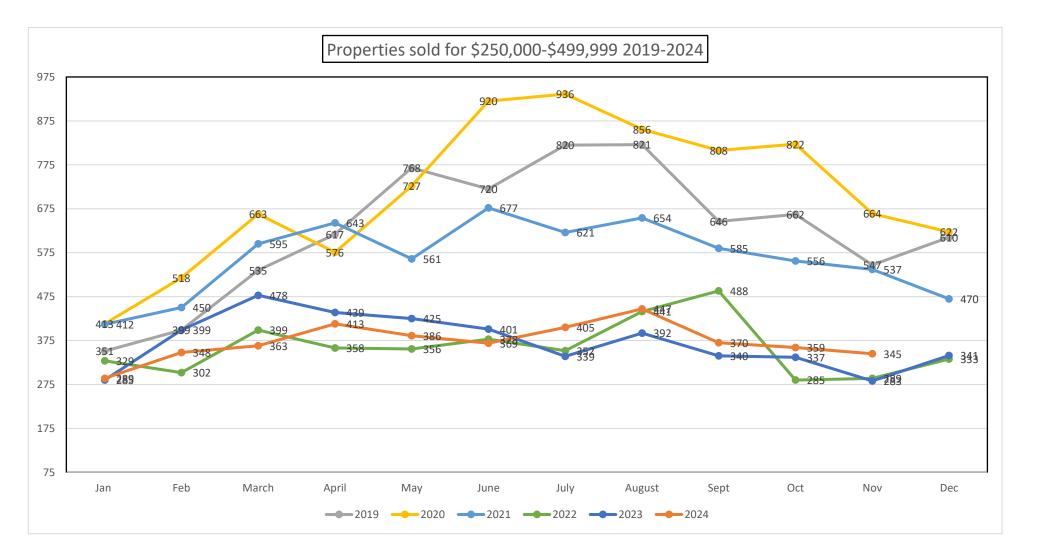

## UTAH CENTRAL ASSOCIATION of REALTORS®

**Monthly Statistics** 

To:Brokers and AgentsFrom:The Utah Central Association of REALTORS®

Subject: Monthly Statistics: November 2024

All data is from UtahRealEstate.com Data does not include transactions in which a REALTOR<sup>®</sup> was not involved.