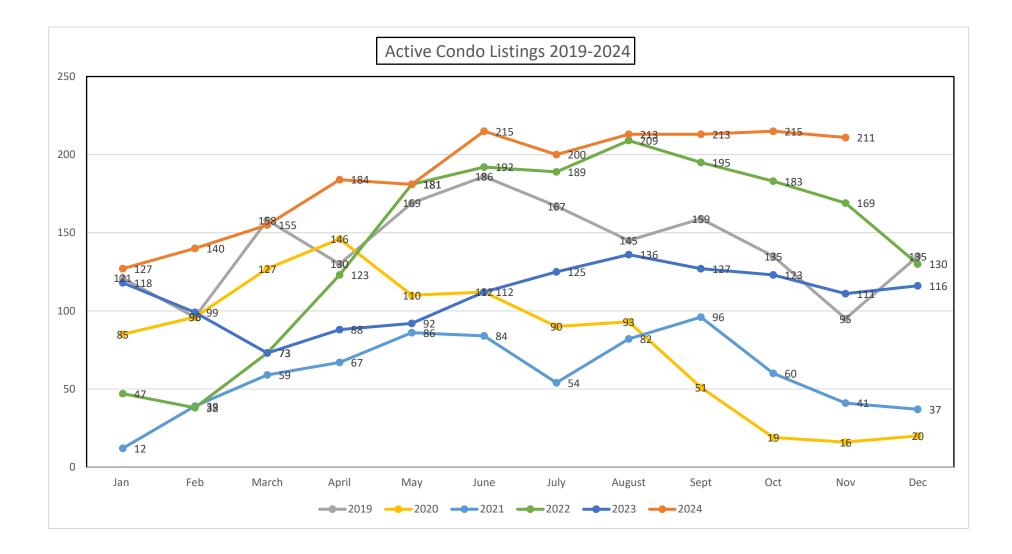

## UTAH CENTRAL ASSOCIATION of REALTORS®

**Monthly Statistics** 

To:Brokers and AgentsFrom:The Utah Central Association of REALTORS®

Subject: Monthly Statistics: November 2024

All data is from UtahRealEstate.com Data does not include transactions in which a REALTOR<sup>®</sup> was not involved.