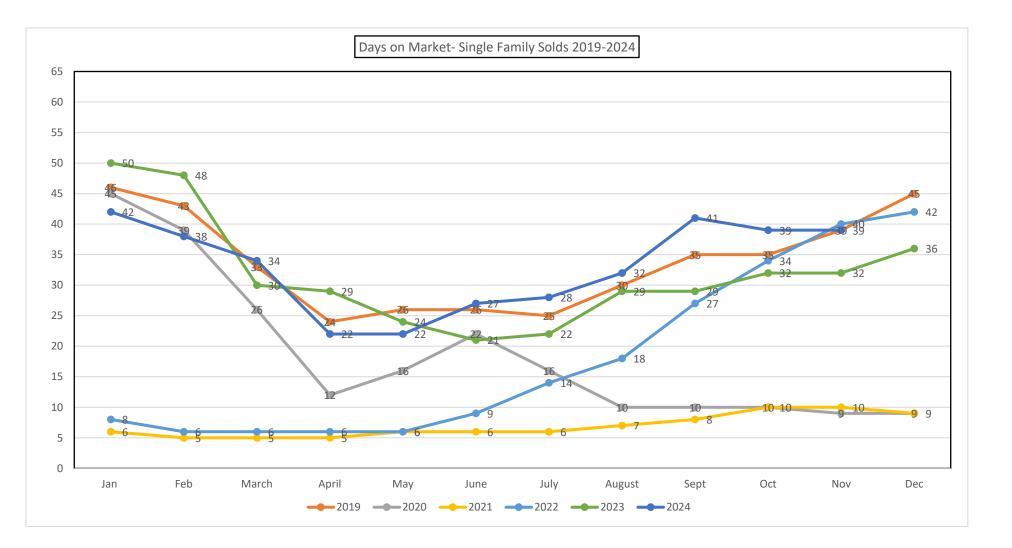

|                      |           |           |           | All Reside | ntial Types        | Utah an            | d Juab Cou         | nties     |                    |           |                    |                    |                    |
|----------------------|-----------|-----------|-----------|------------|--------------------|--------------------|--------------------|-----------|--------------------|-----------|--------------------|--------------------|--------------------|
| 2019                 | Jan       | Feb       | March     | April      | May                | June               | July               | August    | Sept               | Oct       | Nov                | Dec                | Change             |
| Active               | 2,100     | 2,075     | 2,183     | 2,221      | 2,371              | 2,338              | 2,348              | 2,269     | 2,325              | 1,990     | 1,764              | 1,560              |                    |
| Solds                | 545       | 590       | 801       | 922        | 1,097              | 988                | 1,145              | 1,122     | 904                | 937       | 776                | 827                |                    |
| YTD Solds            | 545       | 1135      | 1936      | 2858       | 3955               | 4943               | 6088               | 7210      | 8114               | 9051      | 9827               | 10654              |                    |
| Ratio Sales/List     | 26.0%     | 28.4%     | 36.7%     | 41.5%      | 46.3%              | 42.3%              | 48.8%              | 49.4%     | 38.9%              | 47.1%     | 44.0%              | 53.0%              |                    |
| DOM Active           | 68        | 64        | 51        | 48         | 52                 | 52                 | 54                 | 55        | 57                 | 55        | 67                 | 64                 |                    |
| DOM Solds            | 36        | 36        | 29        | 22         | 24                 | 24                 | 23                 | 27        | 32                 | 33        | 36                 | 43                 |                    |
| Average Sale Price   | \$335,118 | \$339,059 | \$352,997 | \$355,185  | \$366,755          | \$370,436          | \$364,446          | \$367,177 | \$365,913          | \$373,237 | \$375,255          | \$368,570          | \$361,179          |
| Average Active Price | \$479,813 | \$505,991 | \$514,178 | \$521,826  | \$527,852          | \$532,372          | \$528,427          | \$521,589 | \$506,255          | \$515,152 | \$532,076          | \$524,042          |                    |
| Median Sales Price   | \$307,158 | \$315,000 | \$318,000 | \$320,000  | \$332,000          | \$335,000          | \$328,000          | \$336,450 | \$332,000          | \$333,000 | \$335,000          | \$334,900          | \$332,000          |
| Median Active Price  | \$390,000 | \$409,900 | \$399,900 | \$399,750  | \$399,990          | \$406,950          | \$410,000          | \$404,000 | \$395,000          | \$395,000 | \$414,322          | \$418,400          |                    |
|                      |           |           |           |            |                    |                    |                    |           |                    |           |                    |                    |                    |
| 2020                 | Jan       | Feb       | March     | April      | May                | June               | July               | August    | Sept               | Oct       | Nov                | Dec                | Change             |
| Active               | 1,363     | 1,630     | 1,827     | 1,664      | 1,314              | 1,127              | 935                | 852       | 674                | 517       | 413                | 364                |                    |
| Solds                | 576       | 702       | 898       | 792        | 966                | 1,276              | 1,320              | 1,216     | 1,184              | 1,132     | 935                | 890                |                    |
| YTD Solds            | 576       | 1278      | 2176      | 2968       | 3934               | 5210               | 6530               | 7746      | 8930               | 10062     | 10997              | 11887              | 11.57%             |
| Ratio Sales/List     | 42.3%     | 43.1%     | 49.2%     | 47.6%      | 73.5%              | 113.2%             | 141.2%             | 142.7%    | 175.7%             | 219.0%    | 226.4%             | 244.5%             |                    |
| DOM Active           | 61        | 36        | 40        | 47         | 48                 | 50                 | 34                 | 34        | 33                 | 42        | 63                 | 44                 |                    |
| DOM Solds            | 37        | 34        | 23        | 12         | 15                 | 19                 | 15                 | 10        | 9                  | 8         | 8                  | -                  |                    |
| Average Sale Price   | \$373,120 | \$381,685 | \$390,066 |            |                    |                    | \$393,925          |           | \$414,819          |           | \$427,746          |                    |                    |
| Average Active Price | \$565,738 | \$540,277 | \$514,472 |            |                    |                    | \$677 <i>,</i> 582 |           |                    |           | \$990,996          |                    |                    |
| Median Sales Price   | \$330,000 | \$342,000 | \$345,500 |            |                    |                    | \$352,150          |           |                    |           | \$380,000          |                    | \$353,198          |
| Median Active Price  | \$439,000 | \$419,900 | \$415,000 | \$432,150  | \$447,975          | \$459,900          | \$478,000          | \$499,994 | \$515 <i>,</i> 945 | \$569,600 | \$580,000          | \$541,950          |                    |
|                      |           |           |           |            |                    | -                  |                    |           | -                  | -         |                    | -                  |                    |
| 2021                 | Jan       | Feb       | March     | April      | May                | June               | July               | August    | Sept               | Oct       | Nov                | Dec                | Change             |
| Active               | 266       | 317       | 490       | 561        | 771                | 863                | 845                | 897       | 846                | 700       | 506                | -                  |                    |
| Solds                | 600       | 672       | 895       | 1,030      | 922                | 1,144              | 1,113              | 1,152     | 1,060              | ,         | 991                | 983                |                    |
| YTD Solds            | 600       | 1272      | 2167      | 3197       | 4119               | 5263               | 6376               | 7528      | 8588               | 9610      | 10601              | 11584              | -2.55%             |
| Ratio Sales/List     | 225.6%    | 212.0%    | 182.7%    | 183.6%     | 119.6%             | 132.6%             | 131.7%             | 128.4%    | 125.3%             | 146.0%    | 195.8%             | 239.8%             |                    |
| DOM Active           | 16        | 8         | 10        | 13         | 13                 | 16                 | 20                 | 22        | 25                 | 24        | 46                 | 24                 |                    |
| DOM Solds            | 6         | 5         | 5         | 5          | 6                  | 6                  | 6                  | 7         | 8                  | 10        | 10                 | ÷                  |                    |
| Average Sale Price   | \$446,288 | \$445,000 | \$460,388 |            |                    |                    | \$519,692          |           |                    |           |                    | \$558,016          | \$505 <i>,</i> 807 |
| Average Active Price |           |           | \$998,781 |            |                    |                    | \$865,560          |           |                    |           |                    | \$1,164,340        |                    |
| Median Sales Price   | \$392,900 | \$394,950 | \$405,000 |            | \$450,000          |                    | \$460,000          |           |                    |           |                    | \$500,000          | \$459,694          |
| Median Active Price  | \$535,000 | \$530,213 | \$541,650 | \$554,900  | \$539 <i>,</i> 999 | \$559 <i>,</i> 900 | \$565 <i>,</i> 000 | \$537,825 | \$538,500          | \$549,975 | \$599 <i>,</i> 985 | \$646 <i>,</i> 855 |                    |

|                      |             |                    |                    | All Reside         | ntial Types | Utah an   | d Juab Cou | nties     |           |           |                    |                    |           |
|----------------------|-------------|--------------------|--------------------|--------------------|-------------|-----------|------------|-----------|-----------|-----------|--------------------|--------------------|-----------|
| 2022                 | Jan         | Feb                | March              | April              | May         | June      | July       | August    | Sept      | Oct       | Nov                | Dec                | Change    |
| Active               | 484         | 544                | 748                | 1,319              | 1,980       | 2,315     | 2,374      | 2,527     | 2,519     | 2,238     | 2,038              | 1,730              |           |
| Solds                | 671         | 695                | 1,019              | 972                | 1,004       | 1,001     | 857        | 963       | 975       | 609       | 575                | 667                |           |
| YTD Solds            | 671         | 1366               | 2385               | 3357               | 4361        | 5362      | 6219       | 7182      | 8157      | 8766      | 9341               | 10008              | -13.60%   |
| Ratio Sales/List     | 138.6%      | 127.8%             | 136.2%             | 73.7%              | 50.7%       | 43.2%     | 36.1%      | 38.1%     | 38.7%     | 27.2%     | 28.2%              | 38.6%              |           |
| DOM Active           | 8           | 10                 | 13                 | 15                 | 24          | 38        | 43         | 48        | 57        | 75        | 88                 | 92                 |           |
| DOM Solds            | 8           | 6                  | 6                  | 6                  | 6           | 9         | 14         | 18        | 27        | 34        | 40                 | 42                 |           |
| Average Sale Price   | \$556,537   | \$571,149          | \$583 <i>,</i> 562 | \$603,642          | \$609,910   | \$607,186 | \$606,550  | \$580,016 | \$561,306 | \$568,773 | \$558 <i>,</i> 694 | \$587,520          | \$582,904 |
| Average Active Price | \$1,131,648 | \$1,096,626        | \$1,045,347        | \$890,417          | \$838,198   | \$783,895 | \$776,243  | \$750,947 | \$756,973 | \$750,648 | \$746,229          | \$773,301          |           |
| Median Sales Price   | \$495,000   | \$520,000          | \$531,000          | \$545 <i>,</i> 500 | \$545,250   | \$535,000 | \$532,000  | \$514,000 | \$495,000 | \$506,427 | \$492,500          | \$499,900          | \$517,000 |
| Median Active Price  | \$631,227   | \$639,900          | \$668,250          | \$634,900          | \$615,000   | \$594,000 | \$575,000  | \$559,900 | \$555,000 | \$558,945 | \$557 <i>,</i> 940 | \$562,392          |           |
|                      |             |                    |                    |                    |             |           |            |           |           |           |                    |                    |           |
| 2023                 | Jan         | Feb                | March              | April              | May         | June      | July       | August    | Sept      | Oct       | Nov                | Dec                | Change    |
| Active               | 1,599       | 1,493              | 1,459              | 1,603              | 1,668       | 1,741     | 1,870      | 2,028     | 2,010     | 1,940     | 1,664              | 1,525              |           |
| Solds                | 509         | 714                | 873                | 799                | 804         | 806       | 703        | 775       | 665       | 615       | 538                | 607                |           |
| YTD Solds            | 509         | 1223               | 2096               | 2895               | 3699        | 4505      | 5208       | 5983      | 6648      | 7263      | 7801               | 8408               | -15.99%   |
| Ratio Sales/List     | 31.8%       | 47.8%              | 59.8%              | 49.8%              | 48.2%       | 46.3%     | 37.6%      | 38.2%     | 33.1%     | 31.7%     | 32.3%              | 39.8%              |           |
| DOM Active           | 74          | 55                 | 50                 | 41                 | 40          | 44        | 41         | 43        | 55        | 61        | 69                 | 65                 |           |
| DOM Solds            | 50          | 48                 | 30                 | 29                 | 24          | 21        | 22         | 29        | 29        | 32        | 32                 | 36                 |           |
| Average Sale Price   | \$560,088   | \$529 <i>,</i> 863 | \$537,745          | \$551,534          | \$581,987   | \$570,135 | \$583,909  | \$598,546 | \$563,837 | \$551,190 | \$547,294          | \$532,760          | \$559,074 |
| Average Active Price | \$806,093   | \$825,523          | \$840,177          | \$847,821          | \$881,525   | \$871,221 | \$831,308  | \$816,670 | \$819,134 | \$827,192 | \$846,882          | \$819,960          |           |
| Median Sales Price   | \$470,000   | \$465,500          | \$475,000          | \$470,000          | \$485,175   | \$495,000 | \$500,000  | \$496,000 | \$490,000 | \$475,000 | \$485 <i>,</i> 000 | \$475,000          | \$480,000 |
| Median Active Price  | \$575,899   | \$589,900          | \$599,900          | \$614,900          | \$610,000   | \$609,990 | \$587,950  | \$574,900 | \$574,900 | \$574,900 | \$575 <i>,</i> 495 | \$579 <i>,</i> 900 |           |
|                      |             |                    |                    |                    |             |           |            |           |           |           |                    |                    |           |
| 2024                 | Jan         | Feb                | March              | April              | May         | June      | July       | August    | Sept      | Oct       | Nov                | Dec                | Change    |
| Active               | 1,431       | 1,520              | 1,692              | 1,961              | 2,214       | 2,469     |            | 2,498     | 2,481     | 2,430     | 2,200              |                    |           |
| Solds                | 543         | 662                | 692                | 828                | 850         | 798       | 814        | 916       | 794       | 755       | 706                |                    |           |
| YTD Solds            | 543         | 1205               | 1897               | 2725               | 3575        | 4373      | 5187       | 6103      | 6897      | 7652      | 8358               |                    | 7.14%     |
| Ratio Sales/List     | 37.9%       | 43.6%              | 40.9%              | 42.2%              | 38.4%       | 32.3%     | 34.0%      | 36.7%     | 32.0%     | 31.1%     | 32.1%              |                    |           |
| DOM Active           | 50          | 45                 | 32                 | 32                 | 41          | 44        | 54         | 53        | 55        | 63        | 70                 |                    |           |
| DOM Solds            | 42          | 33                 | 32                 | 22                 | 21          | 24        | 28         | 30        | 37        | 34        | 39                 |                    |           |
| Average Sale Price   | \$558,167   | \$573 <i>,</i> 090 | \$555,808          | \$567,959          | \$603,806   | \$596,720 | \$565,467  | \$571,186 | \$598,911 | \$586,396 | \$565,521          |                    | \$576,639 |
| Average Active Price | \$816,852   | \$813,696          | \$843,918          | \$813,142          | \$815,343   | \$810,205 | \$803,522  | \$794,383 | \$793,469 | \$790,082 | \$766,351          |                    |           |
| Median Sales Price   | \$485,000   | \$485,750          | \$487 <i>,</i> 475 | \$495 <i>,</i> 750 | \$510,000   | \$510,500 | \$495,750  | \$499,945 | \$512,500 | \$500,000 | \$499,900          |                    | \$499,900 |
| Median Active Price  | \$590,000   | \$596,500          | \$598,950          | \$589,990          | \$585,000   | \$590,000 | \$579,945  | \$590,000 | \$589,000 | \$579,994 | \$570,069          |                    |           |