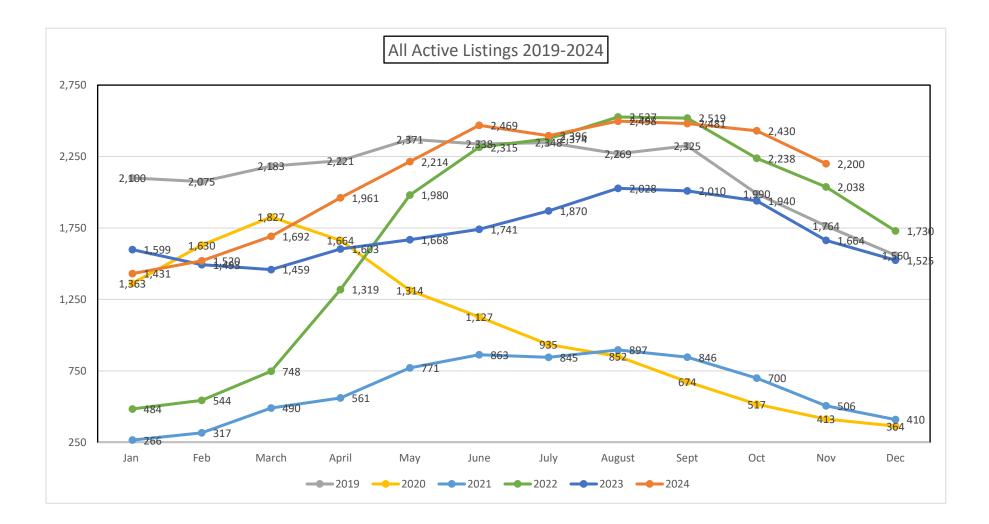

|                      |           |           |           | All Reside | ntial Types        | Utah an            | d Juab Cou         | nties     |                    |           |                    |                    |                    |
|----------------------|-----------|-----------|-----------|------------|--------------------|--------------------|--------------------|-----------|--------------------|-----------|--------------------|--------------------|--------------------|
| 2019                 | Jan       | Feb       | March     | April      | May                | June               | July               | August    | Sept               | Oct       | Nov                | Dec                | Change             |
| Active               | 2,100     | 2,075     | 2,183     | 2,221      | 2,371              | 2,338              | 2,348              | 2,269     | 2,325              | 1,990     | 1,764              | 1,560              |                    |
| Solds                | 545       | 590       | 801       | 922        | 1,097              | 988                | 1,145              | 1,122     | 904                | 937       | 776                | 827                |                    |
| YTD Solds            | 545       | 1135      | 1936      | 2858       | 3955               | 4943               | 6088               | 7210      | 8114               | 9051      | 9827               | 10654              |                    |
| Ratio Sales/List     | 26.0%     | 28.4%     | 36.7%     | 41.5%      | 46.3%              | 42.3%              | 48.8%              | 49.4%     | 38.9%              | 47.1%     | 44.0%              | 53.0%              |                    |
| DOM Active           | 68        | 64        | 51        | 48         | 52                 | 52                 | 54                 | 55        | 57                 | 55        | 67                 | 64                 |                    |
| DOM Solds            | 36        | 36        | 29        | 22         | 24                 | 24                 | 23                 | 27        | 32                 | 33        | 36                 | 43                 |                    |
| Average Sale Price   | \$335,118 | \$339,059 | \$352,997 | \$355,185  | \$366,755          | \$370,436          | \$364,446          | \$367,177 | \$365,913          | \$373,237 | \$375,255          | \$368,570          | \$361,179          |
| Average Active Price | \$479,813 | \$505,991 | \$514,178 | \$521,826  | \$527,852          | \$532,372          | \$528,427          | \$521,589 | \$506,255          | \$515,152 | \$532,076          | \$524,042          |                    |
| Median Sales Price   | \$307,158 | \$315,000 | \$318,000 | \$320,000  | \$332,000          | \$335,000          | \$328,000          | \$336,450 | \$332,000          | \$333,000 | \$335,000          | \$334,900          | \$332,000          |
| Median Active Price  | \$390,000 | \$409,900 | \$399,900 | \$399,750  | \$399,990          | \$406,950          | \$410,000          | \$404,000 | \$395,000          | \$395,000 | \$414,322          | \$418,400          |                    |
|                      |           |           |           |            |                    |                    |                    |           |                    |           |                    |                    |                    |
| 2020                 | Jan       | Feb       | March     | April      | May                | June               | July               | August    | Sept               | Oct       | Nov                | Dec                | Change             |
| Active               | 1,363     | 1,630     | 1,827     | 1,664      | 1,314              | 1,127              | 935                | 852       | 674                | 517       | 413                | 364                |                    |
| Solds                | 576       | 702       | 898       | 792        | 966                | 1,276              | 1,320              | 1,216     | 1,184              | 1,132     | 935                | 890                |                    |
| YTD Solds            | 576       | 1278      | 2176      | 2968       | 3934               | 5210               | 6530               | 7746      | 8930               | 10062     | 10997              | 11887              | 11.57%             |
| Ratio Sales/List     | 42.3%     | 43.1%     | 49.2%     | 47.6%      | 73.5%              | 113.2%             | 141.2%             | 142.7%    | 175.7%             | 219.0%    | 226.4%             | 244.5%             |                    |
| DOM Active           | 61        | 36        | 40        | 47         | 48                 | 50                 | 34                 | 34        | 33                 | 42        | 63                 | 44                 |                    |
| DOM Solds            | 37        | 34        | 23        | 12         | 15                 | 19                 | 15                 | 10        | 9                  | 8         | 8                  | -                  |                    |
| Average Sale Price   | \$373,120 | \$381,685 | \$390,066 |            |                    |                    | \$393,925          |           | \$414,819          |           | \$427,746          |                    |                    |
| Average Active Price | \$565,738 | \$540,277 | \$514,472 |            |                    |                    | \$677 <i>,</i> 582 |           |                    |           | \$990,996          |                    |                    |
| Median Sales Price   | \$330,000 | \$342,000 | \$345,500 |            |                    |                    | \$352,150          |           |                    |           | \$380,000          |                    | \$353,198          |
| Median Active Price  | \$439,000 | \$419,900 | \$415,000 | \$432,150  | \$447,975          | \$459,900          | \$478,000          | \$499,994 | \$515 <i>,</i> 945 | \$569,600 | \$580,000          | \$541,950          |                    |
|                      |           |           |           |            |                    | -                  |                    |           | -                  | -         |                    | -                  |                    |
| 2021                 | Jan       | Feb       | March     | April      | May                | June               | July               | August    | Sept               | Oct       | Nov                | Dec                | Change             |
| Active               | 266       | 317       | 490       | 561        | 771                | 863                | 845                | 897       | 846                | 700       | 506                | -                  |                    |
| Solds                | 600       | 672       | 895       | 1,030      | 922                | 1,144              | 1,113              | 1,152     | 1,060              | ,         | 991                | 983                |                    |
| YTD Solds            | 600       | 1272      | 2167      | 3197       | 4119               | 5263               | 6376               | 7528      | 8588               | 9610      | 10601              | 11584              | -2.55%             |
| Ratio Sales/List     | 225.6%    | 212.0%    | 182.7%    | 183.6%     | 119.6%             | 132.6%             | 131.7%             | 128.4%    | 125.3%             | 146.0%    | 195.8%             | 239.8%             |                    |
| DOM Active           | 16        | 8         | 10        | 13         | 13                 | 16                 | 20                 | 22        | 25                 | 24        | 46                 | 24                 |                    |
| DOM Solds            | 6         | 5         | 5         | 5          | 6                  | 6                  | 6                  | 7         | 8                  | 10        | 10                 | ÷                  |                    |
| Average Sale Price   | \$446,288 | \$445,000 | \$460,388 |            |                    |                    | \$519,692          |           |                    |           |                    | \$558,016          | \$505 <i>,</i> 807 |
| Average Active Price |           |           | \$998,781 |            |                    |                    | \$865,560          |           |                    |           |                    | \$1,164,340        |                    |
| Median Sales Price   | \$392,900 | \$394,950 | \$405,000 |            | \$450,000          |                    | \$460,000          |           |                    |           |                    | \$500,000          | \$459,694          |
| Median Active Price  | \$535,000 | \$530,213 | \$541,650 | \$554,900  | \$539 <i>,</i> 999 | \$559 <i>,</i> 900 | \$565 <i>,</i> 000 | \$537,825 | \$538,500          | \$549,975 | \$599 <i>,</i> 985 | \$646 <i>,</i> 855 |                    |

|                      |             |                    |                    | All Reside         | ntial Types | Utah an   | d Juab Cou | nties     |           |           |                    |                    |           |
|----------------------|-------------|--------------------|--------------------|--------------------|-------------|-----------|------------|-----------|-----------|-----------|--------------------|--------------------|-----------|
| 2022                 | Jan         | Feb                | March              | April              | May         | June      | July       | August    | Sept      | Oct       | Nov                | Dec                | Change    |
| Active               | 484         | 544                | 748                | 1,319              | 1,980       | 2,315     | 2,374      | 2,527     | 2,519     | 2,238     | 2,038              | 1,730              |           |
| Solds                | 671         | 695                | 1,019              | 972                | 1,004       | 1,001     | 857        | 963       | 975       | 609       | 575                | 667                |           |
| YTD Solds            | 671         | 1366               | 2385               | 3357               | 4361        | 5362      | 6219       | 7182      | 8157      | 8766      | 9341               | 10008              | -13.60%   |
| Ratio Sales/List     | 138.6%      | 127.8%             | 136.2%             | 73.7%              | 50.7%       | 43.2%     | 36.1%      | 38.1%     | 38.7%     | 27.2%     | 28.2%              | 38.6%              |           |
| DOM Active           | 8           | 10                 | 13                 | 15                 | 24          | 38        | 43         | 48        | 57        | 75        | 88                 | 92                 |           |
| DOM Solds            | 8           | 6                  | 6                  | 6                  | 6           | 9         | 14         | 18        | 27        | 34        | 40                 | 42                 |           |
| Average Sale Price   | \$556,537   | \$571,149          | \$583 <i>,</i> 562 | \$603,642          | \$609,910   | \$607,186 | \$606,550  | \$580,016 | \$561,306 | \$568,773 | \$558 <i>,</i> 694 | \$587,520          | \$582,904 |
| Average Active Price | \$1,131,648 | \$1,096,626        | \$1,045,347        | \$890,417          | \$838,198   | \$783,895 | \$776,243  | \$750,947 | \$756,973 | \$750,648 | \$746,229          | \$773,301          |           |
| Median Sales Price   | \$495,000   | \$520,000          | \$531,000          | \$545 <i>,</i> 500 | \$545,250   | \$535,000 | \$532,000  | \$514,000 | \$495,000 | \$506,427 | \$492,500          | \$499,900          | \$517,000 |
| Median Active Price  | \$631,227   | \$639,900          | \$668,250          | \$634,900          | \$615,000   | \$594,000 | \$575,000  | \$559,900 | \$555,000 | \$558,945 | \$557 <i>,</i> 940 | \$562,392          |           |
|                      |             |                    |                    |                    |             |           |            |           |           |           |                    |                    |           |
| 2023                 | Jan         | Feb                | March              | April              | May         | June      | July       | August    | Sept      | Oct       | Nov                | Dec                | Change    |
| Active               | 1,599       | 1,493              | 1,459              | 1,603              | 1,668       | 1,741     | 1,870      | 2,028     | 2,010     | 1,940     | 1,664              | 1,525              |           |
| Solds                | 509         | 714                | 873                | 799                | 804         | 806       | 703        | 775       | 665       | 615       | 538                | 607                |           |
| YTD Solds            | 509         | 1223               | 2096               | 2895               | 3699        | 4505      | 5208       | 5983      | 6648      | 7263      | 7801               | 8408               | -15.99%   |
| Ratio Sales/List     | 31.8%       | 47.8%              | 59.8%              | 49.8%              | 48.2%       | 46.3%     | 37.6%      | 38.2%     | 33.1%     | 31.7%     | 32.3%              | 39.8%              |           |
| DOM Active           | 74          | 55                 | 50                 | 41                 | 40          | 44        | 41         | 43        | 55        | 61        | 69                 | 65                 |           |
| DOM Solds            | 50          | 48                 | 30                 | 29                 | 24          | 21        | 22         | 29        | 29        | 32        | 32                 | 36                 |           |
| Average Sale Price   | \$560,088   | \$529 <i>,</i> 863 | \$537,745          | \$551,534          | \$581,987   | \$570,135 | \$583,909  | \$598,546 | \$563,837 | \$551,190 | \$547,294          | \$532,760          | \$559,074 |
| Average Active Price | \$806,093   | \$825,523          | \$840,177          | \$847,821          | \$881,525   | \$871,221 | \$831,308  | \$816,670 | \$819,134 | \$827,192 | \$846,882          | \$819,960          |           |
| Median Sales Price   | \$470,000   | \$465,500          | \$475,000          | \$470,000          | \$485,175   | \$495,000 | \$500,000  | \$496,000 | \$490,000 | \$475,000 | \$485 <i>,</i> 000 | \$475,000          | \$480,000 |
| Median Active Price  | \$575,899   | \$589,900          | \$599,900          | \$614,900          | \$610,000   | \$609,990 | \$587,950  | \$574,900 | \$574,900 | \$574,900 | \$575 <i>,</i> 495 | \$579 <i>,</i> 900 |           |
|                      |             |                    |                    |                    |             |           |            |           |           |           |                    |                    |           |
| 2024                 | Jan         | Feb                | March              | April              | May         | June      | July       | August    | Sept      | Oct       | Nov                | Dec                | Change    |
| Active               | 1,431       | 1,520              | 1,692              | 1,961              | 2,214       | 2,469     |            | 2,498     | 2,481     | 2,430     | 2,200              |                    |           |
| Solds                | 543         | 662                | 692                | 828                | 850         | 798       | 814        | 916       | 794       | 755       | 706                |                    |           |
| YTD Solds            | 543         | 1205               | 1897               | 2725               | 3575        | 4373      | 5187       | 6103      | 6897      | 7652      | 8358               |                    | 7.14%     |
| Ratio Sales/List     | 37.9%       | 43.6%              | 40.9%              | 42.2%              | 38.4%       | 32.3%     | 34.0%      | 36.7%     | 32.0%     | 31.1%     | 32.1%              |                    |           |
| DOM Active           | 50          | 45                 | 32                 | 32                 | 41          | 44        | 54         | 53        | 55        | 63        | 70                 |                    |           |
| DOM Solds            | 42          | 33                 | 32                 | 22                 | 21          | 24        | 28         | 30        | 37        | 34        | 39                 |                    |           |
| Average Sale Price   | \$558,167   | \$573 <i>,</i> 090 | \$555,808          | \$567,959          | \$603,806   | \$596,720 | \$565,467  | \$571,186 | \$598,911 | \$586,396 | \$565,521          |                    | \$576,639 |
| Average Active Price | \$816,852   | \$813,696          | \$843,918          | \$813,142          | \$815,343   | \$810,205 | \$803,522  | \$794,383 | \$793,469 | \$790,082 | \$766,351          |                    |           |
| Median Sales Price   | \$485,000   | \$485,750          | \$487 <i>,</i> 475 | \$495 <i>,</i> 750 | \$510,000   | \$510,500 | \$495,750  | \$499,945 | \$512,500 | \$500,000 | \$499,900          |                    | \$499,900 |
| Median Active Price  | \$590,000   | \$596,500          | \$598,950          | \$589,990          | \$585,000   | \$590,000 | \$579,945  | \$590,000 | \$589,000 | \$579,994 | \$570,069          |                    |           |