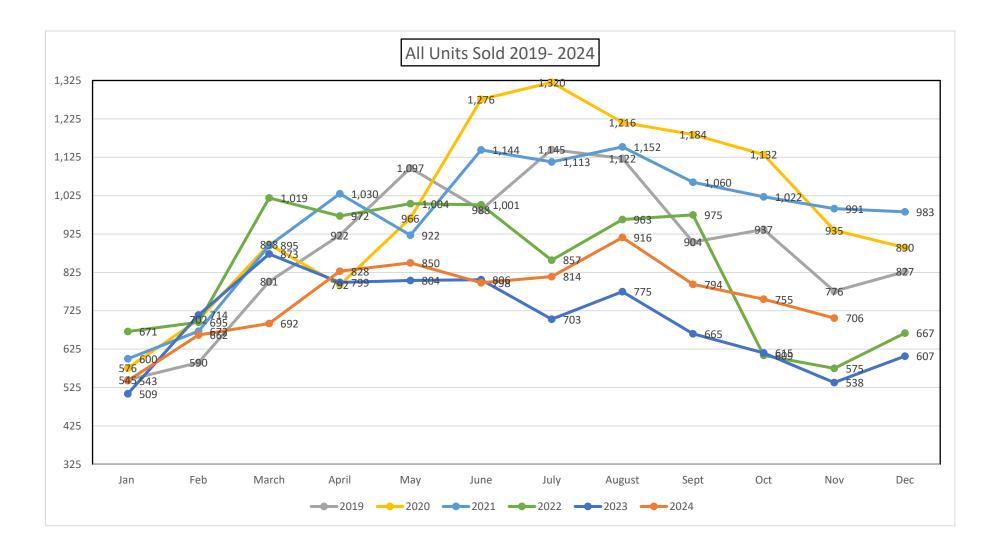

|                      |           |           |           | All Reside | ntial Types        | Utah an            | d Juab Cou         | nties     |                    |           |                    |                    |                    |
|----------------------|-----------|-----------|-----------|------------|--------------------|--------------------|--------------------|-----------|--------------------|-----------|--------------------|--------------------|--------------------|
| 2019                 | Jan       | Feb       | March     | April      | May                | June               | July               | August    | Sept               | Oct       | Nov                | Dec                | Change             |
| Active               | 2,100     | 2,075     | 2,183     | 2,221      | 2,371              | 2,338              | 2,348              | 2,269     | 2,325              | 1,990     | 1,764              | 1,560              |                    |
| Solds                | 545       | 590       | 801       | 922        | 1,097              | 988                | 1,145              | 1,122     | 904                | 937       | 776                | 827                |                    |
| YTD Solds            | 545       | 1135      | 1936      | 2858       | 3955               | 4943               | 6088               | 7210      | 8114               | 9051      | 9827               | 10654              |                    |
| Ratio Sales/List     | 26.0%     | 28.4%     | 36.7%     | 41.5%      | 46.3%              | 42.3%              | 48.8%              | 49.4%     | 38.9%              | 47.1%     | 44.0%              | 53.0%              |                    |
| DOM Active           | 68        | 64        | 51        | 48         | 52                 | 52                 | 54                 | 55        | 57                 | 55        | 67                 | 64                 |                    |
| DOM Solds            | 36        | 36        | 29        | 22         | 24                 | 24                 | 23                 | 27        | 32                 | 33        | 36                 | 43                 |                    |
| Average Sale Price   | \$335,118 | \$339,059 | \$352,997 | \$355,185  | \$366,755          | \$370,436          | \$364,446          | \$367,177 | \$365,913          | \$373,237 | \$375,255          | \$368,570          | \$361,179          |
| Average Active Price | \$479,813 | \$505,991 | \$514,178 | \$521,826  | \$527,852          | \$532,372          | \$528,427          | \$521,589 | \$506,255          | \$515,152 | \$532,076          | \$524,042          |                    |
| Median Sales Price   | \$307,158 | \$315,000 | \$318,000 | \$320,000  | \$332,000          | \$335,000          | \$328,000          | \$336,450 | \$332,000          | \$333,000 | \$335,000          | \$334,900          | \$332,000          |
| Median Active Price  | \$390,000 | \$409,900 | \$399,900 | \$399,750  | \$399,990          | \$406,950          | \$410,000          | \$404,000 | \$395,000          | \$395,000 | \$414,322          | \$418,400          |                    |
|                      |           |           |           |            |                    |                    |                    |           |                    |           |                    |                    |                    |
| 2020                 | Jan       | Feb       | March     | April      | May                | June               | July               | August    | Sept               | Oct       | Nov                | Dec                | Change             |
| Active               | 1,363     | 1,630     | 1,827     | 1,664      | 1,314              | 1,127              | 935                | 852       | 674                | 517       | 413                | 364                |                    |
| Solds                | 576       | 702       | 898       | 792        | 966                | 1,276              | 1,320              | 1,216     | 1,184              | 1,132     | 935                | 890                |                    |
| YTD Solds            | 576       | 1278      | 2176      | 2968       | 3934               | 5210               | 6530               | 7746      | 8930               | 10062     | 10997              | 11887              | 11.57%             |
| Ratio Sales/List     | 42.3%     | 43.1%     | 49.2%     | 47.6%      | 73.5%              | 113.2%             | 141.2%             | 142.7%    | 175.7%             | 219.0%    | 226.4%             | 244.5%             |                    |
| DOM Active           | 61        | 36        | 40        | 47         | 48                 | 50                 | 34                 | 34        | 33                 | 42        | 63                 | 44                 |                    |
| DOM Solds            | 37        | 34        | 23        | 12         | 15                 | 19                 | 15                 | 10        | 9                  | 8         | 8                  | -                  |                    |
| Average Sale Price   | \$373,120 | \$381,685 | \$390,066 |            |                    |                    | \$393,925          |           | \$414,819          |           | \$427,746          |                    |                    |
| Average Active Price | \$565,738 | \$540,277 | \$514,472 |            |                    |                    | \$677 <i>,</i> 582 |           |                    |           | \$990,996          |                    |                    |
| Median Sales Price   | \$330,000 | \$342,000 | \$345,500 |            |                    |                    | \$352,150          |           |                    |           | \$380,000          |                    | \$353,198          |
| Median Active Price  | \$439,000 | \$419,900 | \$415,000 | \$432,150  | \$447,975          | \$459,900          | \$478,000          | \$499,994 | \$515 <i>,</i> 945 | \$569,600 | \$580,000          | \$541,950          |                    |
|                      |           |           |           |            |                    | -                  |                    |           | -                  | -         |                    | -                  |                    |
| 2021                 | Jan       | Feb       | March     | April      | May                | June               | July               | August    | Sept               | Oct       | Nov                | Dec                | Change             |
| Active               | 266       | 317       | 490       | 561        | 771                | 863                | 845                | 897       | 846                | 700       | 506                | -                  |                    |
| Solds                | 600       | 672       | 895       | 1,030      | 922                | 1,144              | 1,113              | 1,152     | 1,060              | ,         | 991                | 983                |                    |
| YTD Solds            | 600       | 1272      | 2167      | 3197       | 4119               | 5263               | 6376               | 7528      | 8588               | 9610      | 10601              | 11584              | -2.55%             |
| Ratio Sales/List     | 225.6%    | 212.0%    | 182.7%    | 183.6%     | 119.6%             | 132.6%             | 131.7%             | 128.4%    | 125.3%             | 146.0%    | 195.8%             | 239.8%             |                    |
| DOM Active           | 16        | 8         | 10        | 13         | 13                 | 16                 | 20                 | 22        | 25                 | 24        | 46                 | 24                 |                    |
| DOM Solds            | 6         | 5         | 5         | 5          | 6                  | 6                  | 6                  | 7         | 8                  | 10        | 10                 | ÷                  |                    |
| Average Sale Price   | \$446,288 | \$445,000 | \$460,388 |            |                    |                    | \$519,692          |           |                    |           |                    | \$558,016          | \$505 <i>,</i> 807 |
| Average Active Price |           |           | \$998,781 |            |                    |                    | \$865,560          |           |                    |           |                    | \$1,164,340        |                    |
| Median Sales Price   | \$392,900 | \$394,950 | \$405,000 |            | \$450,000          |                    | \$460,000          |           |                    |           |                    | \$500,000          | \$459,694          |
| Median Active Price  | \$535,000 | \$530,213 | \$541,650 | \$554,900  | \$539 <i>,</i> 999 | \$559 <i>,</i> 900 | \$565 <i>,</i> 000 | \$537,825 | \$538,500          | \$549,975 | \$599 <i>,</i> 985 | \$646 <i>,</i> 855 |                    |

|                      |             |                    |                    | All Reside         | ntial Types | Utah an   | d Juab Cou | nties     |           |           |                    |                    |           |
|----------------------|-------------|--------------------|--------------------|--------------------|-------------|-----------|------------|-----------|-----------|-----------|--------------------|--------------------|-----------|
| 2022                 | Jan         | Feb                | March              | April              | May         | June      | July       | August    | Sept      | Oct       | Nov                | Dec                | Change    |
| Active               | 484         | 544                | 748                | 1,319              | 1,980       | 2,315     | 2,374      | 2,527     | 2,519     | 2,238     | 2,038              | 1,730              |           |
| Solds                | 671         | 695                | 1,019              | 972                | 1,004       | 1,001     | 857        | 963       | 975       | 609       | 575                | 667                |           |
| YTD Solds            | 671         | 1366               | 2385               | 3357               | 4361        | 5362      | 6219       | 7182      | 8157      | 8766      | 9341               | 10008              | -13.60%   |
| Ratio Sales/List     | 138.6%      | 127.8%             | 136.2%             | 73.7%              | 50.7%       | 43.2%     | 36.1%      | 38.1%     | 38.7%     | 27.2%     | 28.2%              | 38.6%              |           |
| DOM Active           | 8           | 10                 | 13                 | 15                 | 24          | 38        | 43         | 48        | 57        | 75        | 88                 | 92                 |           |
| DOM Solds            | 8           | 6                  | 6                  | 6                  | 6           | 9         | 14         | 18        | 27        | 34        | 40                 | 42                 |           |
| Average Sale Price   | \$556,537   | \$571,149          | \$583 <i>,</i> 562 | \$603,642          | \$609,910   | \$607,186 | \$606,550  | \$580,016 | \$561,306 | \$568,773 | \$558 <i>,</i> 694 | \$587,520          | \$582,904 |
| Average Active Price | \$1,131,648 | \$1,096,626        | \$1,045,347        | \$890,417          | \$838,198   | \$783,895 | \$776,243  | \$750,947 | \$756,973 | \$750,648 | \$746,229          | \$773,301          |           |
| Median Sales Price   | \$495,000   | \$520,000          | \$531,000          | \$545 <i>,</i> 500 | \$545,250   | \$535,000 | \$532,000  | \$514,000 | \$495,000 | \$506,427 | \$492,500          | \$499,900          | \$517,000 |
| Median Active Price  | \$631,227   | \$639,900          | \$668,250          | \$634,900          | \$615,000   | \$594,000 | \$575,000  | \$559,900 | \$555,000 | \$558,945 | \$557 <i>,</i> 940 | \$562,392          |           |
|                      |             |                    |                    |                    |             |           |            |           |           |           |                    |                    |           |
| 2023                 | Jan         | Feb                | March              | April              | May         | June      | July       | August    | Sept      | Oct       | Nov                | Dec                | Change    |
| Active               | 1,599       | 1,493              | 1,459              | 1,603              | 1,668       | 1,741     | 1,870      | 2,028     | 2,010     | 1,940     | 1,664              | 1,525              |           |
| Solds                | 509         | 714                | 873                | 799                | 804         | 806       | 703        | 775       | 665       | 615       | 538                | 607                |           |
| YTD Solds            | 509         | 1223               | 2096               | 2895               | 3699        | 4505      | 5208       | 5983      | 6648      | 7263      | 7801               | 8408               | -15.99%   |
| Ratio Sales/List     | 31.8%       | 47.8%              | 59.8%              | 49.8%              | 48.2%       | 46.3%     | 37.6%      | 38.2%     | 33.1%     | 31.7%     | 32.3%              | 39.8%              |           |
| DOM Active           | 74          | 55                 | 50                 | 41                 | 40          | 44        | 41         | 43        | 55        | 61        | 69                 | 65                 |           |
| DOM Solds            | 50          | 48                 | 30                 | 29                 | 24          | 21        | 22         | 29        | 29        | 32        | 32                 | 36                 |           |
| Average Sale Price   | \$560,088   | \$529 <i>,</i> 863 | \$537,745          | \$551,534          | \$581,987   | \$570,135 | \$583,909  | \$598,546 | \$563,837 | \$551,190 | \$547,294          | \$532,760          | \$559,074 |
| Average Active Price | \$806,093   | \$825,523          | \$840,177          | \$847,821          | \$881,525   | \$871,221 | \$831,308  | \$816,670 | \$819,134 | \$827,192 | \$846,882          | \$819,960          |           |
| Median Sales Price   | \$470,000   | \$465,500          | \$475,000          | \$470,000          | \$485,175   | \$495,000 | \$500,000  | \$496,000 | \$490,000 | \$475,000 | \$485 <i>,</i> 000 | \$475,000          | \$480,000 |
| Median Active Price  | \$575,899   | \$589,900          | \$599,900          | \$614,900          | \$610,000   | \$609,990 | \$587,950  | \$574,900 | \$574,900 | \$574,900 | \$575 <i>,</i> 495 | \$579 <i>,</i> 900 |           |
|                      |             |                    |                    |                    |             |           |            |           |           |           |                    |                    |           |
| 2024                 | Jan         | Feb                | March              | April              | May         | June      | July       | August    | Sept      | Oct       | Nov                | Dec                | Change    |
| Active               | 1,431       | 1,520              | 1,692              | 1,961              | 2,214       | 2,469     |            | 2,498     | 2,481     | 2,430     | 2,200              |                    |           |
| Solds                | 543         | 662                | 692                | 828                | 850         | 798       | 814        | 916       | 794       | 755       | 706                |                    |           |
| YTD Solds            | 543         | 1205               | 1897               | 2725               | 3575        | 4373      | 5187       | 6103      | 6897      | 7652      | 8358               |                    | 7.14%     |
| Ratio Sales/List     | 37.9%       | 43.6%              | 40.9%              | 42.2%              | 38.4%       | 32.3%     | 34.0%      | 36.7%     | 32.0%     | 31.1%     | 32.1%              |                    |           |
| DOM Active           | 50          | 45                 | 32                 | 32                 | 41          | 44        | 54         | 53        | 55        | 63        | 70                 |                    |           |
| DOM Solds            | 42          | 33                 | 32                 | 22                 | 21          | 24        | 28         | 30        | 37        | 34        | 39                 |                    |           |
| Average Sale Price   | \$558,167   | \$573 <i>,</i> 090 | \$555,808          | \$567,959          | \$603,806   | \$596,720 | \$565,467  | \$571,186 | \$598,911 | \$586,396 | \$565,521          |                    | \$576,639 |
| Average Active Price | \$816,852   | \$813,696          | \$843,918          | \$813,142          | \$815,343   | \$810,205 | \$803,522  | \$794,383 | \$793,469 | \$790,082 | \$766,351          |                    |           |
| Median Sales Price   | \$485,000   | \$485,750          | \$487 <i>,</i> 475 | \$495 <i>,</i> 750 | \$510,000   | \$510,500 | \$495,750  | \$499,945 | \$512,500 | \$500,000 | \$499,900          |                    | \$499,900 |
| Median Active Price  | \$590,000   | \$596,500          | \$598,950          | \$589,990          | \$585,000   | \$590,000 | \$579,945  | \$590,000 | \$589,000 | \$579,994 | \$570,069          |                    |           |