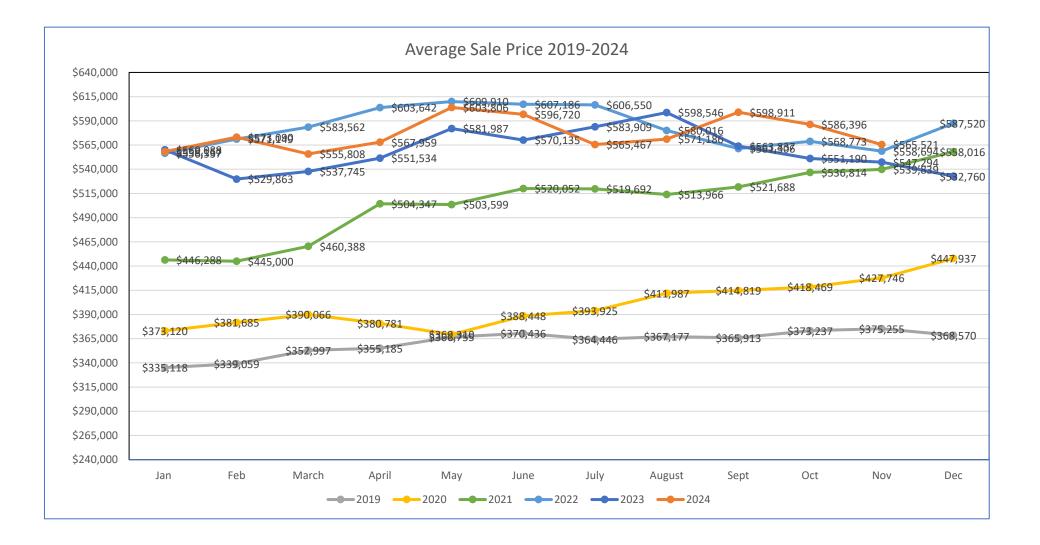

|                      |           |           |           | All Reside | ntial Types        | Utah an            | d Juab Cou         | nties     |                    |           |                    |                    |                    |
|----------------------|-----------|-----------|-----------|------------|--------------------|--------------------|--------------------|-----------|--------------------|-----------|--------------------|--------------------|--------------------|
| 2019                 | Jan       | Feb       | March     | April      | May                | June               | July               | August    | Sept               | Oct       | Nov                | Dec                | Change             |
| Active               | 2,100     | 2,075     | 2,183     | 2,221      | 2,371              | 2,338              | 2,348              | 2,269     | 2,325              | 1,990     | 1,764              | 1,560              |                    |
| Solds                | 545       | 590       | 801       | 922        | 1,097              | 988                | 1,145              | 1,122     | 904                | 937       | 776                | 827                |                    |
| YTD Solds            | 545       | 1135      | 1936      | 2858       | 3955               | 4943               | 6088               | 7210      | 8114               | 9051      | 9827               | 10654              |                    |
| Ratio Sales/List     | 26.0%     | 28.4%     | 36.7%     | 41.5%      | 46.3%              | 42.3%              | 48.8%              | 49.4%     | 38.9%              | 47.1%     | 44.0%              | 53.0%              |                    |
| DOM Active           | 68        | 64        | 51        | 48         | 52                 | 52                 | 54                 | 55        | 57                 | 55        | 67                 | 64                 |                    |
| DOM Solds            | 36        | 36        | 29        | 22         | 24                 | 24                 | 23                 | 27        | 32                 | 33        | 36                 | 43                 |                    |
| Average Sale Price   | \$335,118 | \$339,059 | \$352,997 | \$355,185  | \$366,755          | \$370,436          | \$364,446          | \$367,177 | \$365,913          | \$373,237 | \$375,255          | \$368,570          | \$361,179          |
| Average Active Price | \$479,813 | \$505,991 | \$514,178 | \$521,826  | \$527,852          | \$532,372          | \$528,427          | \$521,589 | \$506,255          | \$515,152 | \$532,076          | \$524,042          |                    |
| Median Sales Price   | \$307,158 | \$315,000 | \$318,000 | \$320,000  | \$332,000          | \$335,000          | \$328,000          | \$336,450 | \$332,000          | \$333,000 | \$335,000          | \$334,900          | \$332,000          |
| Median Active Price  | \$390,000 | \$409,900 | \$399,900 | \$399,750  | \$399,990          | \$406,950          | \$410,000          | \$404,000 | \$395,000          | \$395,000 | \$414,322          | \$418,400          |                    |
|                      |           |           |           |            |                    |                    |                    |           |                    |           |                    |                    |                    |
| 2020                 | Jan       | Feb       | March     | April      | May                | June               | July               | August    | Sept               | Oct       | Nov                | Dec                | Change             |
| Active               | 1,363     | 1,630     | 1,827     | 1,664      | 1,314              | 1,127              | 935                | 852       | 674                | 517       | 413                | 364                |                    |
| Solds                | 576       | 702       | 898       | 792        | 966                | 1,276              | 1,320              | 1,216     | 1,184              | 1,132     | 935                | 890                |                    |
| YTD Solds            | 576       | 1278      | 2176      | 2968       | 3934               | 5210               | 6530               | 7746      | 8930               | 10062     | 10997              | 11887              | 11.57%             |
| Ratio Sales/List     | 42.3%     | 43.1%     | 49.2%     | 47.6%      | 73.5%              | 113.2%             | 141.2%             | 142.7%    | 175.7%             | 219.0%    | 226.4%             | 244.5%             |                    |
| DOM Active           | 61        | 36        | 40        | 47         | 48                 | 50                 | 34                 | 34        | 33                 | 42        | 63                 | 44                 |                    |
| DOM Solds            | 37        | 34        | 23        | 12         | 15                 | 19                 | 15                 | 10        | 9                  | 8         | 8                  | -                  |                    |
| Average Sale Price   | \$373,120 | \$381,685 | \$390,066 |            |                    |                    | \$393,925          |           | \$414,819          |           | \$427,746          |                    |                    |
| Average Active Price | \$565,738 | \$540,277 | \$514,472 |            |                    |                    | \$677 <i>,</i> 582 |           |                    |           | \$990,996          |                    |                    |
| Median Sales Price   | \$330,000 | \$342,000 | \$345,500 |            |                    |                    | \$352,150          |           |                    |           | \$380,000          |                    | \$353,198          |
| Median Active Price  | \$439,000 | \$419,900 | \$415,000 | \$432,150  | \$447,975          | \$459,900          | \$478,000          | \$499,994 | \$515 <i>,</i> 945 | \$569,600 | \$580,000          | \$541,950          |                    |
|                      |           |           |           |            |                    | -                  |                    |           | -                  | -         |                    | -                  |                    |
| 2021                 | Jan       | Feb       | March     | April      | May                | June               | July               | August    | Sept               | Oct       | Nov                | Dec                | Change             |
| Active               | 266       | 317       | 490       | 561        | 771                | 863                | 845                | 897       | 846                | 700       | 506                | -                  |                    |
| Solds                | 600       | 672       | 895       | 1,030      | 922                | 1,144              | 1,113              | 1,152     | 1,060              | ,         | 991                | 983                |                    |
| YTD Solds            | 600       | 1272      | 2167      | 3197       | 4119               | 5263               | 6376               | 7528      | 8588               | 9610      | 10601              | 11584              | -2.55%             |
| Ratio Sales/List     | 225.6%    | 212.0%    | 182.7%    | 183.6%     | 119.6%             | 132.6%             | 131.7%             | 128.4%    | 125.3%             | 146.0%    | 195.8%             | 239.8%             |                    |
| DOM Active           | 16        | 8         | 10        | 13         | 13                 | 16                 | 20                 | 22        | 25                 | 24        | 46                 | 24                 |                    |
| DOM Solds            | 6         | 5         | 5         | 5          | 6                  | 6                  | 6                  | 7         | 8                  | 10        | 10                 | ÷                  |                    |
| Average Sale Price   | \$446,288 | \$445,000 | \$460,388 |            |                    |                    | \$519,692          |           |                    |           |                    | \$558,016          | \$505 <i>,</i> 807 |
| Average Active Price |           |           | \$998,781 |            |                    |                    | \$865,560          |           |                    |           |                    | \$1,164,340        |                    |
| Median Sales Price   | \$392,900 | \$394,950 | \$405,000 |            | \$450,000          |                    | \$460,000          |           |                    |           |                    | \$500,000          | \$459,694          |
| Median Active Price  | \$535,000 | \$530,213 | \$541,650 | \$554,900  | \$539 <i>,</i> 999 | \$559 <i>,</i> 900 | \$565 <i>,</i> 000 | \$537,825 | \$538,500          | \$549,975 | \$599 <i>,</i> 985 | \$646 <i>,</i> 855 |                    |

|                      |             |                    |                    | All Reside         | ntial Types | Utah an   | d Juab Cou | nties     |           |           |                    |                    |           |
|----------------------|-------------|--------------------|--------------------|--------------------|-------------|-----------|------------|-----------|-----------|-----------|--------------------|--------------------|-----------|
| 2022                 | Jan         | Feb                | March              | April              | May         | June      | July       | August    | Sept      | Oct       | Nov                | Dec                | Change    |
| Active               | 484         | 544                | 748                | 1,319              | 1,980       | 2,315     | 2,374      | 2,527     | 2,519     | 2,238     | 2,038              | 1,730              |           |
| Solds                | 671         | 695                | 1,019              | 972                | 1,004       | 1,001     | 857        | 963       | 975       | 609       | 575                | 667                |           |
| YTD Solds            | 671         | 1366               | 2385               | 3357               | 4361        | 5362      | 6219       | 7182      | 8157      | 8766      | 9341               | 10008              | -13.60%   |
| Ratio Sales/List     | 138.6%      | 127.8%             | 136.2%             | 73.7%              | 50.7%       | 43.2%     | 36.1%      | 38.1%     | 38.7%     | 27.2%     | 28.2%              | 38.6%              |           |
| DOM Active           | 8           | 10                 | 13                 | 15                 | 24          | 38        | 43         | 48        | 57        | 75        | 88                 | 92                 |           |
| DOM Solds            | 8           | 6                  | 6                  | 6                  | 6           | 9         | 14         | 18        | 27        | 34        | 40                 | 42                 |           |
| Average Sale Price   | \$556,537   | \$571,149          | \$583 <i>,</i> 562 | \$603,642          | \$609,910   | \$607,186 | \$606,550  | \$580,016 | \$561,306 | \$568,773 | \$558 <i>,</i> 694 | \$587,520          | \$582,904 |
| Average Active Price | \$1,131,648 | \$1,096,626        | \$1,045,347        | \$890,417          | \$838,198   | \$783,895 | \$776,243  | \$750,947 | \$756,973 | \$750,648 | \$746,229          | \$773,301          |           |
| Median Sales Price   | \$495,000   | \$520,000          | \$531,000          | \$545 <i>,</i> 500 | \$545,250   | \$535,000 | \$532,000  | \$514,000 | \$495,000 | \$506,427 | \$492,500          | \$499,900          | \$517,000 |
| Median Active Price  | \$631,227   | \$639,900          | \$668,250          | \$634,900          | \$615,000   | \$594,000 | \$575,000  | \$559,900 | \$555,000 | \$558,945 | \$557 <i>,</i> 940 | \$562,392          |           |
|                      |             |                    |                    |                    |             |           |            |           |           |           |                    |                    |           |
| 2023                 | Jan         | Feb                | March              | April              | May         | June      | July       | August    | Sept      | Oct       | Nov                | Dec                | Change    |
| Active               | 1,599       | 1,493              | 1,459              | 1,603              | 1,668       | 1,741     | 1,870      | 2,028     | 2,010     | 1,940     | 1,664              | 1,525              |           |
| Solds                | 509         | 714                | 873                | 799                | 804         | 806       | 703        | 775       | 665       | 615       | 538                | 607                |           |
| YTD Solds            | 509         | 1223               | 2096               | 2895               | 3699        | 4505      | 5208       | 5983      | 6648      | 7263      | 7801               | 8408               | -15.99%   |
| Ratio Sales/List     | 31.8%       | 47.8%              | 59.8%              | 49.8%              | 48.2%       | 46.3%     | 37.6%      | 38.2%     | 33.1%     | 31.7%     | 32.3%              | 39.8%              |           |
| DOM Active           | 74          | 55                 | 50                 | 41                 | 40          | 44        | 41         | 43        | 55        | 61        | 69                 | 65                 |           |
| DOM Solds            | 50          | 48                 | 30                 | 29                 | 24          | 21        | 22         | 29        | 29        | 32        | 32                 | 36                 |           |
| Average Sale Price   | \$560,088   | \$529 <i>,</i> 863 | \$537,745          | \$551,534          | \$581,987   | \$570,135 | \$583,909  | \$598,546 | \$563,837 | \$551,190 | \$547,294          | \$532,760          | \$559,074 |
| Average Active Price | \$806,093   | \$825,523          | \$840,177          | \$847,821          | \$881,525   | \$871,221 | \$831,308  | \$816,670 | \$819,134 | \$827,192 | \$846,882          | \$819,960          |           |
| Median Sales Price   | \$470,000   | \$465,500          | \$475,000          | \$470,000          | \$485,175   | \$495,000 | \$500,000  | \$496,000 | \$490,000 | \$475,000 | \$485 <i>,</i> 000 | \$475,000          | \$480,000 |
| Median Active Price  | \$575,899   | \$589,900          | \$599,900          | \$614,900          | \$610,000   | \$609,990 | \$587,950  | \$574,900 | \$574,900 | \$574,900 | \$575 <i>,</i> 495 | \$579 <i>,</i> 900 |           |
|                      |             |                    |                    |                    |             |           |            |           |           |           |                    |                    |           |
| 2024                 | Jan         | Feb                | March              | April              | May         | June      | July       | August    | Sept      | Oct       | Nov                | Dec                | Change    |
| Active               | 1,431       | 1,520              | 1,692              | 1,961              | 2,214       | 2,469     |            | 2,498     | 2,481     | 2,430     | 2,200              |                    |           |
| Solds                | 543         | 662                | 692                | 828                | 850         | 798       | 814        | 916       | 794       | 755       | 706                |                    |           |
| YTD Solds            | 543         | 1205               | 1897               | 2725               | 3575        | 4373      | 5187       | 6103      | 6897      | 7652      | 8358               |                    | 7.14%     |
| Ratio Sales/List     | 37.9%       | 43.6%              | 40.9%              | 42.2%              | 38.4%       | 32.3%     | 34.0%      | 36.7%     | 32.0%     | 31.1%     | 32.1%              |                    |           |
| DOM Active           | 50          | 45                 | 32                 | 32                 | 41          | 44        | 54         | 53        | 55        | 63        | 70                 |                    |           |
| DOM Solds            | 42          | 33                 | 32                 | 22                 | 21          | 24        | 28         | 30        | 37        | 34        | 39                 |                    |           |
| Average Sale Price   | \$558,167   | \$573 <i>,</i> 090 | \$555,808          | \$567,959          | \$603,806   | \$596,720 | \$565,467  | \$571,186 | \$598,911 | \$586,396 | \$565,521          |                    | \$576,639 |
| Average Active Price | \$816,852   | \$813,696          | \$843,918          | \$813,142          | \$815,343   | \$810,205 | \$803,522  | \$794,383 | \$793,469 | \$790,082 | \$766,351          |                    |           |
| Median Sales Price   | \$485,000   | \$485,750          | \$487 <i>,</i> 475 | \$495 <i>,</i> 750 | \$510,000   | \$510,500 | \$495,750  | \$499,945 | \$512,500 | \$500,000 | \$499,900          |                    | \$499,900 |
| Median Active Price  | \$590,000   | \$596,500          | \$598,950          | \$589,990          | \$585,000   | \$590,000 | \$579,945  | \$590,000 | \$589,000 | \$579,994 | \$570,069          |                    |           |