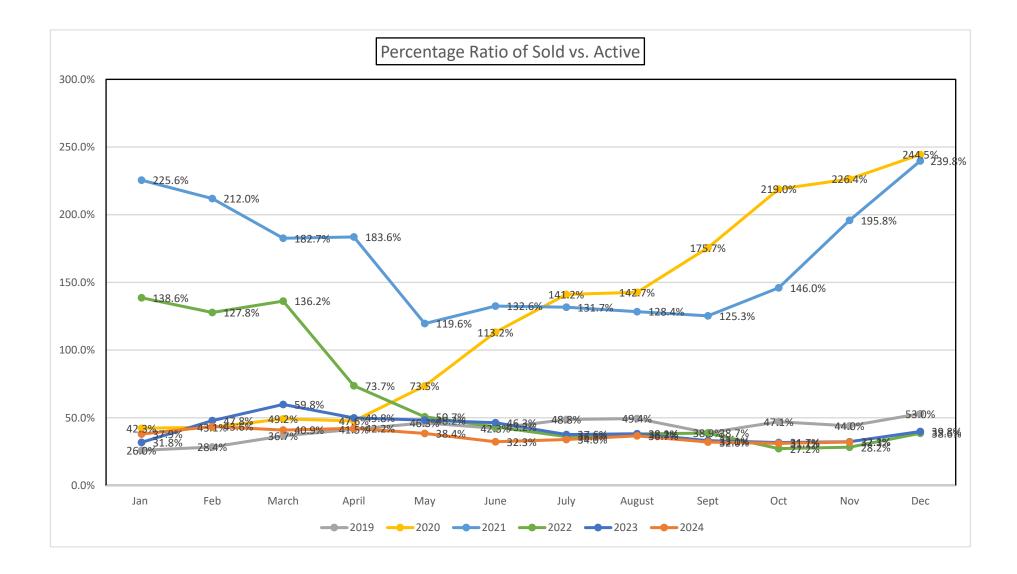

|                      |           |           |           | All Reside | ntial Types        | Utah an            | d Juab Cou         | nties     |                    |           |                    |                    |                    |
|----------------------|-----------|-----------|-----------|------------|--------------------|--------------------|--------------------|-----------|--------------------|-----------|--------------------|--------------------|--------------------|
| 2019                 | Jan       | Feb       | March     | April      | May                | June               | July               | August    | Sept               | Oct       | Nov                | Dec                | Change             |
| Active               | 2,100     | 2,075     | 2,183     | 2,221      | 2,371              | 2,338              | 2,348              | 2,269     | 2,325              | 1,990     | 1,764              | 1,560              |                    |
| Solds                | 545       | 590       | 801       | 922        | 1,097              | 988                | 1,145              | 1,122     | 904                | 937       | 776                | 827                |                    |
| YTD Solds            | 545       | 1135      | 1936      | 2858       | 3955               | 4943               | 6088               | 7210      | 8114               | 9051      | 9827               | 10654              |                    |
| Ratio Sales/List     | 26.0%     | 28.4%     | 36.7%     | 41.5%      | 46.3%              | 42.3%              | 48.8%              | 49.4%     | 38.9%              | 47.1%     | 44.0%              | 53.0%              |                    |
| DOM Active           | 68        | 64        | 51        | 48         | 52                 | 52                 | 54                 | 55        | 57                 | 55        | 67                 | 64                 |                    |
| DOM Solds            | 36        | 36        | 29        | 22         | 24                 | 24                 | 23                 | 27        | 32                 | 33        | 36                 | 43                 |                    |
| Average Sale Price   | \$335,118 | \$339,059 | \$352,997 | \$355,185  | \$366,755          | \$370,436          | \$364,446          | \$367,177 | \$365,913          | \$373,237 | \$375,255          | \$368,570          | \$361,179          |
| Average Active Price | \$479,813 | \$505,991 | \$514,178 | \$521,826  | \$527,852          | \$532,372          | \$528,427          | \$521,589 | \$506,255          | \$515,152 | \$532,076          | \$524,042          |                    |
| Median Sales Price   | \$307,158 | \$315,000 | \$318,000 | \$320,000  | \$332,000          | \$335,000          | \$328,000          | \$336,450 | \$332,000          | \$333,000 | \$335,000          | \$334,900          | \$332,000          |
| Median Active Price  | \$390,000 | \$409,900 | \$399,900 | \$399,750  | \$399,990          | \$406,950          | \$410,000          | \$404,000 | \$395,000          | \$395,000 | \$414,322          | \$418,400          |                    |
|                      |           |           |           |            |                    |                    |                    |           |                    |           |                    |                    |                    |
| 2020                 | Jan       | Feb       | March     | April      | May                | June               | July               | August    | Sept               | Oct       | Nov                | Dec                | Change             |
| Active               | 1,363     | 1,630     | 1,827     | 1,664      | 1,314              | 1,127              | 935                | 852       | 674                | 517       | 413                | 364                |                    |
| Solds                | 576       | 702       | 898       | 792        | 966                | 1,276              | 1,320              | 1,216     | 1,184              | 1,132     | 935                | 890                |                    |
| YTD Solds            | 576       | 1278      | 2176      | 2968       | 3934               | 5210               | 6530               | 7746      | 8930               | 10062     | 10997              | 11887              | 11.57%             |
| Ratio Sales/List     | 42.3%     | 43.1%     | 49.2%     | 47.6%      | 73.5%              | 113.2%             | 141.2%             | 142.7%    | 175.7%             | 219.0%    | 226.4%             | 244.5%             |                    |
| DOM Active           | 61        | 36        | 40        | 47         | 48                 | 50                 | 34                 | 34        | 33                 | 42        | 63                 | 44                 |                    |
| DOM Solds            | 37        | 34        | 23        | 12         | 15                 | 19                 | 15                 | 10        | 9                  | 8         | 8                  | -                  |                    |
| Average Sale Price   | \$373,120 | \$381,685 | \$390,066 |            |                    |                    | \$393,925          |           | \$414,819          |           | \$427,746          |                    |                    |
| Average Active Price | \$565,738 | \$540,277 | \$514,472 |            |                    |                    | \$677 <i>,</i> 582 |           |                    |           | \$990,996          |                    |                    |
| Median Sales Price   | \$330,000 | \$342,000 | \$345,500 |            |                    |                    | \$352,150          |           |                    |           | \$380,000          |                    | \$353,198          |
| Median Active Price  | \$439,000 | \$419,900 | \$415,000 | \$432,150  | \$447,975          | \$459,900          | \$478,000          | \$499,994 | \$515 <i>,</i> 945 | \$569,600 | \$580,000          | \$541,950          |                    |
|                      |           |           |           |            |                    | -                  |                    |           | -                  | -         |                    | -                  |                    |
| 2021                 | Jan       | Feb       | March     | April      | May                | June               | July               | August    | Sept               | Oct       | Nov                | Dec                | Change             |
| Active               | 266       | 317       | 490       | 561        | 771                | 863                | 845                | 897       | 846                | 700       | 506                | -                  |                    |
| Solds                | 600       | 672       | 895       | 1,030      | 922                | 1,144              | 1,113              | 1,152     | 1,060              | ,         | 991                | 983                |                    |
| YTD Solds            | 600       | 1272      | 2167      | 3197       | 4119               | 5263               | 6376               | 7528      | 8588               | 9610      | 10601              | 11584              | -2.55%             |
| Ratio Sales/List     | 225.6%    | 212.0%    | 182.7%    | 183.6%     | 119.6%             | 132.6%             | 131.7%             | 128.4%    | 125.3%             | 146.0%    | 195.8%             | 239.8%             |                    |
| DOM Active           | 16        | 8         | 10        | 13         | 13                 | 16                 | 20                 | 22        | 25                 | 24        | 46                 | 24                 |                    |
| DOM Solds            | 6         | 5         | 5         | 5          | 6                  | 6                  | 6                  | 7         | 8                  | 10        | 10                 | ÷                  |                    |
| Average Sale Price   | \$446,288 | \$445,000 | \$460,388 |            |                    |                    | \$519,692          |           |                    |           |                    | \$558,016          | \$505 <i>,</i> 807 |
| Average Active Price |           |           | \$998,781 |            |                    |                    | \$865,560          |           |                    |           |                    | \$1,164,340        |                    |
| Median Sales Price   | \$392,900 | \$394,950 | \$405,000 |            | \$450,000          |                    | \$460,000          |           |                    |           |                    | \$500,000          | \$459,694          |
| Median Active Price  | \$535,000 | \$530,213 | \$541,650 | \$554,900  | \$539 <i>,</i> 999 | \$559 <i>,</i> 900 | \$565 <i>,</i> 000 | \$537,825 | \$538,500          | \$549,975 | \$599 <i>,</i> 985 | \$646 <i>,</i> 855 |                    |

|                      |             |                    |                    | All Reside         | ntial Types | Utah an   | d Juab Cou | nties     |           |           |                    |                    |           |
|----------------------|-------------|--------------------|--------------------|--------------------|-------------|-----------|------------|-----------|-----------|-----------|--------------------|--------------------|-----------|
| 2022                 | Jan         | Feb                | March              | April              | May         | June      | July       | August    | Sept      | Oct       | Nov                | Dec                | Change    |
| Active               | 484         | 544                | 748                | 1,319              | 1,980       | 2,315     | 2,374      | 2,527     | 2,519     | 2,238     | 2,038              | 1,730              |           |
| Solds                | 671         | 695                | 1,019              | 972                | 1,004       | 1,001     | 857        | 963       | 975       | 609       | 575                | 667                |           |
| YTD Solds            | 671         | 1366               | 2385               | 3357               | 4361        | 5362      | 6219       | 7182      | 8157      | 8766      | 9341               | 10008              | -13.60%   |
| Ratio Sales/List     | 138.6%      | 127.8%             | 136.2%             | 73.7%              | 50.7%       | 43.2%     | 36.1%      | 38.1%     | 38.7%     | 27.2%     | 28.2%              | 38.6%              |           |
| DOM Active           | 8           | 10                 | 13                 | 15                 | 24          | 38        | 43         | 48        | 57        | 75        | 88                 | 92                 |           |
| DOM Solds            | 8           | 6                  | 6                  | 6                  | 6           | 9         | 14         | 18        | 27        | 34        | 40                 | 42                 |           |
| Average Sale Price   | \$556,537   | \$571,149          | \$583 <i>,</i> 562 | \$603,642          | \$609,910   | \$607,186 | \$606,550  | \$580,016 | \$561,306 | \$568,773 | \$558 <i>,</i> 694 | \$587,520          | \$582,904 |
| Average Active Price | \$1,131,648 | \$1,096,626        | \$1,045,347        | \$890,417          | \$838,198   | \$783,895 | \$776,243  | \$750,947 | \$756,973 | \$750,648 | \$746,229          | \$773,301          |           |
| Median Sales Price   | \$495,000   | \$520,000          | \$531,000          | \$545 <i>,</i> 500 | \$545,250   | \$535,000 | \$532,000  | \$514,000 | \$495,000 | \$506,427 | \$492,500          | \$499,900          | \$517,000 |
| Median Active Price  | \$631,227   | \$639,900          | \$668,250          | \$634,900          | \$615,000   | \$594,000 | \$575,000  | \$559,900 | \$555,000 | \$558,945 | \$557 <i>,</i> 940 | \$562,392          |           |
|                      |             |                    |                    |                    |             |           |            |           |           |           |                    |                    |           |
| 2023                 | Jan         | Feb                | March              | April              | May         | June      | July       | August    | Sept      | Oct       | Nov                | Dec                | Change    |
| Active               | 1,599       | 1,493              | 1,459              | 1,603              | 1,668       | 1,741     | 1,870      | 2,028     | 2,010     | 1,940     | 1,664              | 1,525              |           |
| Solds                | 509         | 714                | 873                | 799                | 804         | 806       | 703        | 775       | 665       | 615       | 538                | 607                |           |
| YTD Solds            | 509         | 1223               | 2096               | 2895               | 3699        | 4505      | 5208       | 5983      | 6648      | 7263      | 7801               | 8408               | -15.99%   |
| Ratio Sales/List     | 31.8%       | 47.8%              | 59.8%              | 49.8%              | 48.2%       | 46.3%     | 37.6%      | 38.2%     | 33.1%     | 31.7%     | 32.3%              | 39.8%              |           |
| DOM Active           | 74          | 55                 | 50                 | 41                 | 40          | 44        | 41         | 43        | 55        | 61        | 69                 | 65                 |           |
| DOM Solds            | 50          | 48                 | 30                 | 29                 | 24          | 21        | 22         | 29        | 29        | 32        | 32                 | 36                 |           |
| Average Sale Price   | \$560,088   | \$529 <i>,</i> 863 | \$537,745          | \$551,534          | \$581,987   | \$570,135 | \$583,909  | \$598,546 | \$563,837 | \$551,190 | \$547,294          | \$532,760          | \$559,074 |
| Average Active Price | \$806,093   | \$825,523          | \$840,177          | \$847,821          | \$881,525   | \$871,221 | \$831,308  | \$816,670 | \$819,134 | \$827,192 | \$846,882          | \$819,960          |           |
| Median Sales Price   | \$470,000   | \$465,500          | \$475,000          | \$470,000          | \$485,175   | \$495,000 | \$500,000  | \$496,000 | \$490,000 | \$475,000 | \$485 <i>,</i> 000 | \$475,000          | \$480,000 |
| Median Active Price  | \$575,899   | \$589,900          | \$599,900          | \$614,900          | \$610,000   | \$609,990 | \$587,950  | \$574,900 | \$574,900 | \$574,900 | \$575 <i>,</i> 495 | \$579 <i>,</i> 900 |           |
|                      |             |                    |                    |                    |             |           |            |           |           |           |                    |                    |           |
| 2024                 | Jan         | Feb                | March              | April              | May         | June      | July       | August    | Sept      | Oct       | Nov                | Dec                | Change    |
| Active               | 1,431       | 1,520              | 1,692              | 1,961              | 2,214       | 2,469     |            | 2,498     | 2,481     | 2,430     | 2,200              |                    |           |
| Solds                | 543         | 662                | 692                | 828                | 850         | 798       | 814        | 916       | 794       | 755       | 706                |                    |           |
| YTD Solds            | 543         | 1205               | 1897               | 2725               | 3575        | 4373      | 5187       | 6103      | 6897      | 7652      | 8358               |                    | 7.14%     |
| Ratio Sales/List     | 37.9%       | 43.6%              | 40.9%              | 42.2%              | 38.4%       | 32.3%     | 34.0%      | 36.7%     | 32.0%     | 31.1%     | 32.1%              |                    |           |
| DOM Active           | 50          | 45                 | 32                 | 32                 | 41          | 44        | 54         | 53        | 55        | 63        | 70                 |                    |           |
| DOM Solds            | 42          | 33                 | 32                 | 22                 | 21          | 24        | 28         | 30        | 37        | 34        | 39                 |                    |           |
| Average Sale Price   | \$558,167   | \$573 <i>,</i> 090 | \$555,808          | \$567,959          | \$603,806   | \$596,720 | \$565,467  | \$571,186 | \$598,911 | \$586,396 | \$565,521          |                    | \$576,639 |
| Average Active Price | \$816,852   | \$813,696          | \$843,918          | \$813,142          | \$815,343   | \$810,205 | \$803,522  | \$794,383 | \$793,469 | \$790,082 | \$766,351          |                    |           |
| Median Sales Price   | \$485,000   | \$485,750          | \$487 <i>,</i> 475 | \$495 <i>,</i> 750 | \$510,000   | \$510,500 | \$495,750  | \$499,945 | \$512,500 | \$500,000 | \$499,900          |                    | \$499,900 |
| Median Active Price  | \$590,000   | \$596,500          | \$598,950          | \$589,990          | \$585,000   | \$590,000 | \$579,945  | \$590,000 | \$589,000 | \$579,994 | \$570,069          |                    |           |