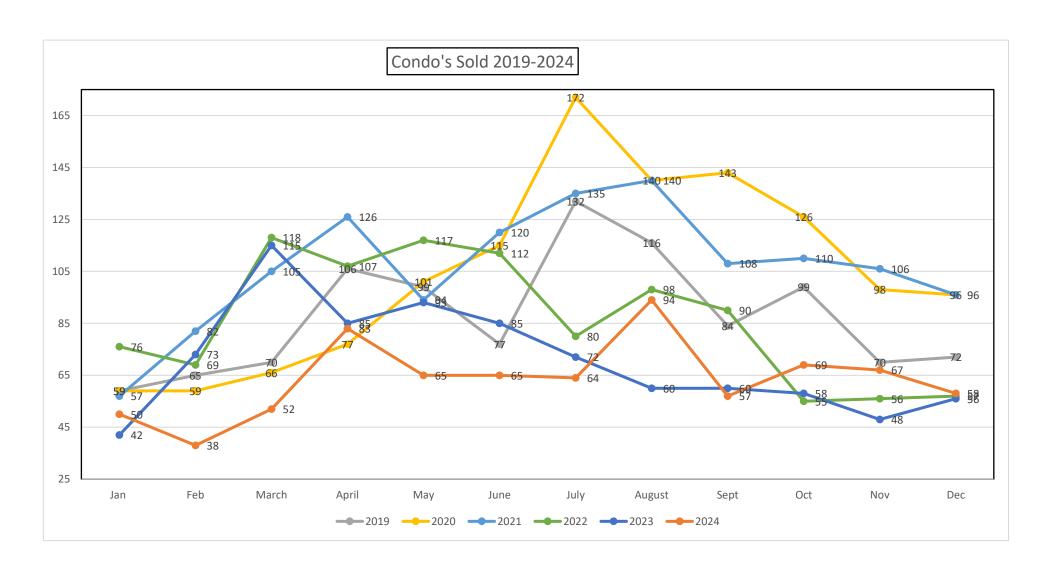

|                      |           |           |           | Cor       | dominium  | Utah and  | Juab Count | ies       |           |           |           |           |           |
|----------------------|-----------|-----------|-----------|-----------|-----------|-----------|------------|-----------|-----------|-----------|-----------|-----------|-----------|
| 2019                 | Jan       | Feb       | March     | April     | May       | June      | July       | August    | Sept      | Oct       | Nov       | Dec       | Change    |
| Active               | 121       | 96        | 158       | 130       | 169       | 186       | 167        | 145       | 159       | 135       | 95        | 135       |           |
| Solds                | 59        | 65        | 70        | 106       | 99        | 77        | 132        | 116       | 84        | 99        | 70        | 72        |           |
| YTD Solds            | 59        | 124       | 194       | 300       | 399       | 476       | 608        | 724       | 808       | 907       | 977       | 1049      |           |
| Ratio Sales/List     | 48.8%     | 67.7%     | 44.3%     | 81.5%     | 58.6%     | 41.4%     | 79.0%      | 80.0%     | 52.8%     | 73.3%     | 73.7%     | 53.3%     |           |
| DOM Active           | 67        | 55        | 20        | 45        | 26        | 39        | 46         | 69        | 24        | 41        | 64        | 14        |           |
| DOM Solds            | 15        | 26        | 8         | 12        | 13        | 16        | 14         | 18        | 18        | 31        | 30        | 33        |           |
| Average Sale Price   | \$213,254 | \$227,331 | \$206,689 | \$215,362 | \$213,929 | \$225,373 | \$202,811  | \$224,252 | \$217,312 | \$221,025 | \$214,915 | \$223,417 | \$217,139 |
| Average Active Price | \$226,220 | \$234,531 | \$236,500 | \$237,556 | \$232,992 | \$231,764 | \$234,334  | \$230,992 | \$236,460 | \$236,014 | \$241,113 | \$240,652 |           |
| Median Sales Price   | \$213,840 | \$220,295 | \$215,500 | \$216,250 | \$209,000 | \$224,999 | \$199,950  | \$219,250 | \$216,000 | \$225,000 | \$223,700 | \$223,000 | \$217,750 |
| Median Active Price  | \$229,000 | \$231,000 | \$232,900 | \$235,000 | \$237,000 | \$237,000 | \$237,000  | \$236,000 | \$237,000 | \$234,000 | \$237,000 | \$238,000 |           |

| 2020                 | Jan       | Feb       | March     | April     | May       | June      | July      | August    | Sept      | Oct       | Nov       | Dec       | Change    |
|----------------------|-----------|-----------|-----------|-----------|-----------|-----------|-----------|-----------|-----------|-----------|-----------|-----------|-----------|
| Active               | 85        | 96        | 127       | 146       | 110       | 112       | 90        | 93        | 51        | 19        | 16        | 20        |           |
| Solds                | 59        | 59        | 66        | 77        | 101       | 115       | 172       | 140       | 143       | 126       | 98        | 96        |           |
| YTD Solds            | 59        | 118       | 184       | 261       | 362       | 477       | 649       | 789       | 932       | 1058      | 1156      | 1252      | 19.35%    |
| Ratio Sales/List     | 69.4%     | 61.5%     | 52.0%     | 52.7%     | 91.8%     | 102.7%    | 191.1%    | 150.5%    | 280.4%    | 663.2%    | 612.5%    | 480.0%    |           |
| DOM Active           | 42        | 12        | 24        | 28        | 42        | 25        | 26        | 24        | 33        | 18        | 13        | 5         |           |
| DOM Solds            | 35        | 18        | 17        | 9         | 15        | 11        | 15        | 11        | 10        | 7         | 7         | 7         |           |
| Average Sale Price   | \$227,496 | \$228,491 | \$233,816 | \$224,233 | \$225,875 | \$226,205 | \$236,168 | \$230,949 | \$237,129 | \$240,782 | \$247,808 | \$259,523 | \$234,873 |
| Average Active Price | \$240,217 | \$240,611 | \$246,950 | \$226,629 | \$254,642 | \$261,355 | \$263,318 | \$251,777 | \$248,754 | \$236,100 | \$247,612 | \$281,890 |           |
| Median Sales Price   | \$228,000 | \$225,900 | \$227,000 | \$226,000 | \$225,505 | \$226,597 | \$239,000 | \$234,691 | \$235,000 | \$239,500 | \$243,312 | \$248,750 | \$231,346 |
| Median Active Price  | \$232,900 | \$237,900 | \$239,900 | \$241,900 | \$245,000 | \$254,900 | \$262,400 | \$258,900 | \$249,900 | \$239,900 | \$239,000 | \$287,900 |           |

| 2021                 | Jan       | Feb       | March     | April     | May       | June      | July      | August    | Sept      | Oct       | Nov       | Dec       | Change    |
|----------------------|-----------|-----------|-----------|-----------|-----------|-----------|-----------|-----------|-----------|-----------|-----------|-----------|-----------|
| Active               | 12        | 39        | 59        | 67        | 86        | 84        | 54        | 82        | 96        | 60        | 41        | 37        |           |
| Solds                | 57        | 82        | 105       | 126       | 94        | 120       | 135       | 140       | 108       | 110       | 106       | 96        |           |
| YTD Solds            | 57        | 139       | 244       | 370       | 464       | 584       | 719       | 859       | 967       | 1077      | 1183      | 1279      | 2.16%     |
| Ratio Sales/List     | 475.0%    | 210.3%    | 178.0%    | 188.1%    | 109.3%    | 142.9%    | 250.0%    | 170.7%    | 112.5%    | 183.3%    | 258.5%    | 259.5%    |           |
| DOM Active           | 3         | 1         | 5         | 12        | 9         | 12        | 18        | 17        | 12        | 30        | 59        | 5         |           |
| DOM Solds            | 5         | 4         | 4         | 4         | 5         | 5         | 6         | 7         | 6         | 9         | 12        | 8         |           |
| Average Sale Price   | \$259,367 | \$256,793 | \$263,503 | \$283,905 | \$289,274 | \$288,755 | \$289,930 | \$302,995 | \$311,227 | \$321,123 | \$314,038 | \$326,396 | \$292,276 |
| Average Active Price | \$263,116 | \$324,320 | \$341,337 | \$338,997 | \$344,983 | \$353,693 | \$350,327 | \$331,609 | \$333,209 | \$349,436 | \$350,446 | \$353,718 |           |
| Median Sales Price   | \$250,000 | \$250,000 | \$262,121 | \$268,215 | \$282,250 | \$280,000 | \$290,000 | \$294,103 | \$312,153 | \$322,130 | \$310,000 | \$334,100 | \$286,125 |
| Median Active Price  | \$270,000 | \$342,900 | \$356,900 | \$365,900 | \$367,900 | \$369,950 | \$355,000 | \$331,500 | \$349,900 | \$364,900 | \$364,900 | \$360,000 |           |

|                             |           |           |           | Cor       | dominium  | Utah and  | Juab Count | ies       |           |           |           |           |           |
|-----------------------------|-----------|-----------|-----------|-----------|-----------|-----------|------------|-----------|-----------|-----------|-----------|-----------|-----------|
| 2022                        | Jan       | Feb       | March     | April     | May       | June      | July       | August    | Sept      | Oct       | Nov       | Dec       | Change    |
| Active                      | 47        | 38        | 73        | 123       | 181       | 192       | 189        | 209       | 195       | 183       | 169       | 130       |           |
| Solds                       | 76        | 69        | 118       | 107       | 117       | 112       | 80         | 98        | 90        | 55        | 56        | 57        |           |
| YTD Solds                   | 76        | 145       | 263       | 370       | 487       | 599       | 679        | 777       | 867       | 922       | 978       | 1035      | -19.08%   |
| Ratio Sales/List            | 161.7%    | 181.6%    | 161.6%    | 87.0%     | 64.6%     | 58.3%     | 42.3%      | 46.9%     | 46.2%     | 30.1%     | 33.1%     | 43.8%     |           |
| DOM Active                  | 7         | 2         | 7         | 15        | 29        | 40        | 44         | 45        | 56        | 75        | 97        | 104       |           |
| DOM Solds                   | 8         | 6         | 6         | 5         | 7         | 9         | 15         | 18        | 19        | 25        | 38        | 42        |           |
| Average Sale Price          | \$329,949 | \$343,185 | \$365,062 | \$367,650 | \$377,703 | \$360,324 | \$360,569  | \$356,448 | \$351,031 | \$342,097 | \$325,378 | \$333,625 | \$351,085 |
| <b>Average Active Price</b> | \$376,245 | \$418,131 | \$444,919 | \$437,178 | \$412,539 | \$389,567 | \$382,908  | \$377,861 | \$377,931 | \$377,211 | \$378,563 | \$377,204 |           |
| Median Sales Price          | \$330,000 | \$345,000 | \$360,000 | \$373,272 | \$372,066 | \$366,949 | \$364,003  | \$358,500 | \$350,000 | \$347,260 | \$329,000 | \$329,800 | \$354,250 |
| Median Active Price         | \$386,900 | \$388,900 | \$400,000 | \$395,000 | \$392,900 | \$357,950 | \$350,000  | \$349,000 | \$350,000 | \$351,200 | \$349,900 | \$347,000 |           |

| 2023                 | Jan       | Feb       | March     | April     | May       | June      | July      | August    | Sept      | Oct       | Nov       | Dec       | Change    |
|----------------------|-----------|-----------|-----------|-----------|-----------|-----------|-----------|-----------|-----------|-----------|-----------|-----------|-----------|
| Active               | 118       | 99        | 73        | 88        | 92        | 112       | 125       | 136       | 127       | 123       | 111       | 116       |           |
| Solds                | 42        | 73        | 115       | 85        | 93        | 85        | 72        | 60        | 60        | 58        | 48        | 56        |           |
| YTD Solds            | 42        | 115       | 230       | 315       | 408       | 493       | 565       | 625       | 685       | 743       | 791       | 847       | -18.16%   |
| Ratio Sales/List     | 35.6%     | 73.7%     | 157.5%    | 96.6%     | 101.1%    | 75.9%     | 57.6%     | 44.1%     | 47.2%     | 47.2%     | 43.2%     | 48.3%     |           |
| DOM Active           | 80        | 36        | 31        | 18        | 32        | 27        | 31        | 35        | 37        | 55        | 67        | 54        |           |
| DOM Solds            | 58        | 19        | 11        | 25        | 25        | 20        | 20        | 40        | 19        | 32        | 27        | 26        |           |
| Average Sale Price   | \$330,734 | \$320,487 | \$321,198 | \$347,849 | \$329,700 | \$326,373 | \$320,787 | \$351,410 | \$372,692 | \$327,688 | \$331,001 | \$318,018 | \$333,161 |
| Average Active Price | \$343,706 | \$347,308 | \$354,379 | \$358,402 | \$349,362 | \$345,652 | \$340,079 | \$337,817 | \$348,660 | \$344,802 | \$345,235 | \$347,291 |           |
| Median Sales Price   | \$319,200 | \$314,900 | \$316,800 | \$321,500 | \$324,900 | \$317,000 | \$319,000 | \$311,200 | \$328,182 | \$317,775 | \$324,000 | \$319,031 | \$319,016 |
| Median Active Price  | \$333,400 | \$335,000 | \$330,000 | \$324,999 | \$324,950 | \$320,000 | \$323,900 | \$322,900 | \$322,900 | \$322,900 | \$322,900 | \$322,900 |           |

| 2024                 | Jan       | Feb       | March     | April     | May       | June      | July      | August    | Sept      | Oct       | Nov       | Dec       | Change    |
|----------------------|-----------|-----------|-----------|-----------|-----------|-----------|-----------|-----------|-----------|-----------|-----------|-----------|-----------|
| Active               | 127       | 140       | 155       | 184       | 181       | 215       | 200       | 213       | 213       | 215       | 211       | 208       |           |
| Solds                | 50        | 38        | 52        | 83        | 65        | 65        | 64        | 94        | 57        | 69        | 67        | 58        |           |
| YTD Solds            | 50        | 88        | 140       | 223       | 288       | 353       | 417       | 511       | 568       | 637       | 704       | 762       | -10.04%   |
| Ratio Sales/List     | 39.4%     | 27.1%     | 33.5%     | 45.1%     | 35.9%     | 30.2%     | 32.0%     | 44.1%     | 26.8%     | 32.1%     | 31.8%     | 27.9%     |           |
| DOM Active           | 43        | 36        | 31        | 28        | 42        | 50        | 54        | 53        | 63        | 81        | 83        | 90        |           |
| DOM Solds            | 71        | 49        | 35        | 24        | 27        | 26        | 45        | 49        | 39        | 30        | 44        | 63        |           |
| Average Sale Price   | \$304,540 | \$309,393 | \$332,264 | \$324,106 | \$338,916 | \$336,057 | \$334,090 | \$340,327 | \$356,558 | \$334,027 | \$343,225 | \$344,854 | \$333,196 |
| Average Active Price | \$347,295 | \$346,229 | \$368,304 | \$366,692 | \$361,771 | \$358,514 | \$363,871 | \$354,619 | \$355,137 | \$345,281 | \$340,703 | \$339,778 |           |
| Median Sales Price   | \$312,900 | \$314,365 | \$331,900 | \$321,000 | \$332,900 | \$330,000 | \$330,950 | \$330,450 | \$340,000 | \$335,000 | \$344,900 | \$328,900 | \$330,700 |
| Median Active Price  | \$330,000 | \$330,900 | \$344,900 | \$345,900 | \$345,900 | \$345,900 | \$345,900 | \$345,900 | \$345,900 | \$340,000 | \$339,000 | \$339,400 |           |