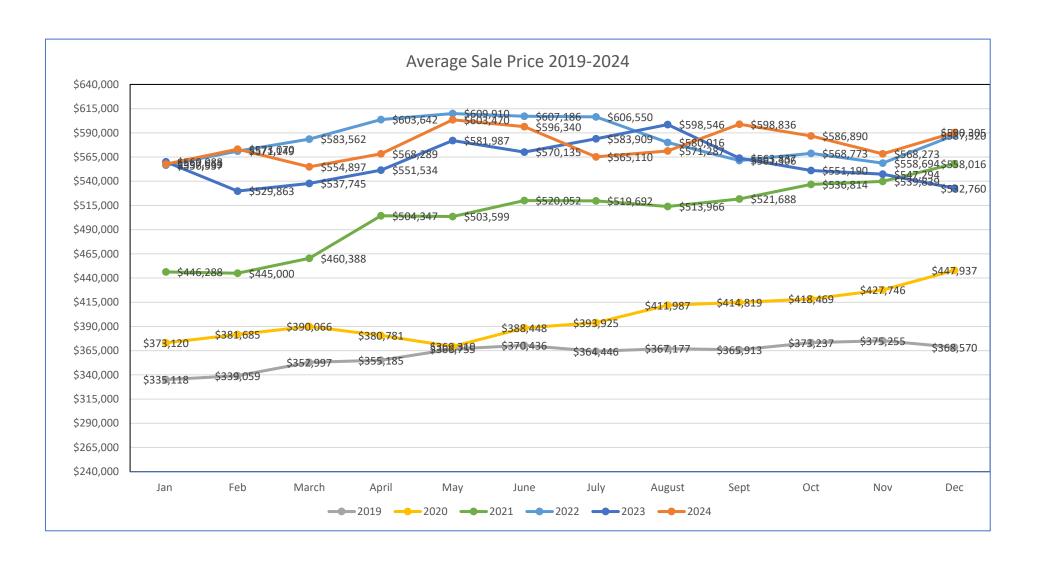

Data does not include transactions in which a REALTOR® was not involved.

|                      |           |           |           | All Reside | ntial Types | Utah an   | d Juab Cou | nties     |           |           |           |           |           |
|----------------------|-----------|-----------|-----------|------------|-------------|-----------|------------|-----------|-----------|-----------|-----------|-----------|-----------|
| 2019                 | Jan       | Feb       | March     | April      | May         | June      | July       | August    | Sept      | Oct       | Nov       | Dec       | Change    |
| Active               | 2,100     | 2,075     | 2,183     | 2,221      | 2,371       | 2,338     | 2,348      | 2,269     | 2,325     | 1,990     | 1,764     | 1,560     |           |
| Solds                | 545       | 590       | 801       | 922        | 1,097       | 988       | 1,145      | 1,122     | 904       | 937       | 776       | 827       |           |
| YTD Solds            | 545       | 1135      | 1936      | 2858       | 3955        | 4943      | 6088       | 7210      | 8114      | 9051      | 9827      | 10654     |           |
| Ratio Sales/List     | 26.0%     | 28.4%     | 36.7%     | 41.5%      | 46.3%       | 42.3%     | 48.8%      | 49.4%     | 38.9%     | 47.1%     | 44.0%     | 53.0%     |           |
| DOM Active           | 68        | 64        | 51        | 48         | 52          | 52        | 54         | 55        | 57        | 55        | 67        | 64        |           |
| DOM Solds            | 36        | 36        | 29        | 22         | 24          | 24        | 23         | 27        | 32        | 33        | 36        | 43        |           |
| Average Sale Price   | \$335,118 | \$339,059 | \$352,997 | \$355,185  | \$366,755   | \$370,436 | \$364,446  | \$367,177 | \$365,913 | \$373,237 | \$375,255 | \$368,570 | \$361,179 |
| Average Active Price | \$479,813 | \$505,991 | \$514,178 | \$521,826  | \$527,852   | \$532,372 | \$528,427  | \$521,589 | \$506,255 | \$515,152 | \$532,076 | \$524,042 |           |
| Median Sales Price   | \$307,158 | \$315,000 | \$318,000 | \$320,000  | \$332,000   | \$335,000 | \$328,000  | \$336,450 | \$332,000 | \$333,000 | \$335,000 | \$334,900 | \$332,000 |
| Median Active Price  | \$390,000 | \$409,900 | \$399,900 | \$399,750  | \$399,990   | \$406,950 | \$410,000  | \$404,000 | \$395,000 | \$395,000 | \$414,322 | \$418,400 |           |

| 2020                 | Jan       | Feb       | March     | April     | May       | June      | July      | August    | Sept      | Oct       | Nov       | Dec         | Change    |
|----------------------|-----------|-----------|-----------|-----------|-----------|-----------|-----------|-----------|-----------|-----------|-----------|-------------|-----------|
| Active               | 1,363     | 1,630     | 1,827     | 1,664     | 1,314     | 1,127     | 935       | 852       | 674       | 517       | 413       | 364         |           |
| Solds                | 576       | 702       | 898       | 792       | 966       | 1,276     | 1,320     | 1,216     | 1,184     | 1,132     | 935       | 890         |           |
| YTD Solds            | 576       | 1278      | 2176      | 2968      | 3934      | 5210      | 6530      | 7746      | 8930      | 10062     | 10997     | 11887       | 11.57%    |
| Ratio Sales/List     | 42.3%     | 43.1%     | 49.2%     | 47.6%     | 73.5%     | 113.2%    | 141.2%    | 142.7%    | 175.7%    | 219.0%    | 226.4%    | 244.5%      |           |
| DOM Active           | 61        | 36        | 40        | 47        | 48        | 50        | 34        | 34        | 33        | 42        | 63        | 44          |           |
| DOM Solds            | 37        | 34        | 23        | 12        | 15        | 19        | 15        | 10        | 9         | 8         | 8         | 7           |           |
| Average Sale Price   | \$373,120 | \$381,685 | \$390,066 | \$380,781 | \$369,310 | \$388,448 | \$393,925 | \$411,987 | \$414,819 | \$418,469 | \$427,746 | \$447,937   | \$399,858 |
| Average Active Price | \$565,738 | \$540,277 | \$514,472 | \$556,518 | \$595,610 | \$614,839 | \$677,582 | \$712,214 | \$842,481 | \$933,006 | \$990,996 | \$1,007,846 |           |
| Median Sales Price   | \$330,000 | \$342,000 | \$345,500 | \$349,900 | \$333,854 | \$354,245 | \$352,150 | \$365,000 | \$365,000 | \$366,900 | \$380,000 | \$392,000   | \$353,198 |
| Median Active Price  | \$439,000 | \$419,900 | \$415,000 | \$432,150 | \$447,975 | \$459,900 | \$478,000 | \$499,994 | \$515,945 | \$569,600 | \$580,000 | \$541,950   |           |

| 2021                 | Jan         | Feb         | March     | April     | May       | June      | July      | August    | Sept      | Oct       | Nov         | Dec         | Change    |
|----------------------|-------------|-------------|-----------|-----------|-----------|-----------|-----------|-----------|-----------|-----------|-------------|-------------|-----------|
| Active               | 266         | 317         | 490       | 561       | 771       | 863       | 845       | 897       | 846       | 700       | 506         | 410         |           |
| Solds                | 600         | 672         | 895       | 1,030     | 922       | 1,144     | 1,113     | 1,152     | 1,060     | 1,022     | 991         | 983         |           |
| YTD Solds            | 600         | 1272        | 2167      | 3197      | 4119      | 5263      | 6376      | 7528      | 8588      | 9610      | 10601       | 11584       | -2.55%    |
| Ratio Sales/List     | 225.6%      | 212.0%      | 182.7%    | 183.6%    | 119.6%    | 132.6%    | 131.7%    | 128.4%    | 125.3%    | 146.0%    | 195.8%      | 239.8%      |           |
| DOM Active           | 16          | 8           | 10        | 13        | 13        | 16        | 20        | 22        | 25        | 24        | 46          | 24          |           |
| DOM Solds            | 6           | 5           | 5         | 5         | 6         | 6         | 6         | 7         | 8         | 10        | 10          | 9           |           |
| Average Sale Price   | \$446,288   | \$445,000   | \$460,388 | \$504,347 | \$503,599 | \$520,052 | \$519,692 | \$513,966 | \$521,688 | \$536,814 | \$539,839   | \$558,016   | \$505,807 |
| Average Active Price | \$1,210,379 | \$1,124,109 | \$998,781 | \$935,990 | \$870,047 | \$824,520 | \$865,560 | \$822,821 | \$837,600 | \$911,400 | \$1,069,015 | \$1,164,340 |           |
| Median Sales Price   | \$392,900   | \$394,950   | \$405,000 | \$438,950 | \$450,000 | \$459,387 | \$460,000 | \$462,135 | \$473,041 | \$479,950 | \$478,510   | \$500,000   | \$459,694 |
| Median Active Price  | \$535,000   | \$530,213   | \$541,650 | \$554,900 | \$539,999 | \$559,900 | \$565,000 | \$537,825 | \$538,500 | \$549,975 | \$599,985   | \$646,855   |           |

|                      |             |             |             | All Reside | ntial Types | Utah an   | d Juab Cou | nties     |           |           |           |           |           |
|----------------------|-------------|-------------|-------------|------------|-------------|-----------|------------|-----------|-----------|-----------|-----------|-----------|-----------|
| 2022                 | Jan         | Feb         | March       | April      | May         | June      | July       | August    | Sept      | Oct       | Nov       | Dec       | Change    |
| Active               | 484         | 544         | 748         | 1,319      | 1,980       | 2,315     | 2,374      | 2,527     | 2,519     | 2,238     | 2,038     | 1,730     |           |
| Solds                | 671         | 695         | 1,019       | 972        | 1,004       | 1,001     | 857        | 963       | 975       | 609       | 575       | 667       |           |
| YTD Solds            | 671         | 1366        | 2385        | 3357       | 4361        | 5362      | 6219       | 7182      | 8157      | 8766      | 9341      | 10008     | -13.60%   |
| Ratio Sales/List     | 138.6%      | 127.8%      | 136.2%      | 73.7%      | 50.7%       | 43.2%     | 36.1%      | 38.1%     | 38.7%     | 27.2%     | 28.2%     | 38.6%     |           |
| DOM Active           | 8           | 10          | 13          | 15         | 24          | 38        | 43         | 48        | 57        | 75        | 88        | 92        |           |
| DOM Solds            | 8           | 6           | 6           | 6          | 6           | 9         | 14         | 18        | 27        | 34        | 40        | 42        |           |
| Average Sale Price   | \$556,537   | \$571,149   | \$583,562   | \$603,642  | \$609,910   | \$607,186 | \$606,550  | \$580,016 | \$561,306 | \$568,773 | \$558,694 | \$587,520 | \$582,904 |
| Average Active Price | \$1,131,648 | \$1,096,626 | \$1,045,347 | \$890,417  | \$838,198   | \$783,895 | \$776,243  | \$750,947 | \$756,973 | \$750,648 | \$746,229 | \$773,301 |           |
| Median Sales Price   | \$495,000   | \$520,000   | \$531,000   | \$545,500  | \$545,250   | \$535,000 | \$532,000  | \$514,000 | \$495,000 | \$506,427 | \$492,500 | \$499,900 | \$517,000 |
| Median Active Price  | \$631,227   | \$639,900   | \$668,250   | \$634,900  | \$615,000   | \$594,000 | \$575,000  | \$559,900 | \$555,000 | \$558,945 | \$557,940 | \$562,392 |           |

| 2023                 | Jan       | Feb       | March     | April     | May       | June      | July      | August    | Sept      | Oct       | Nov       | Dec       | Change    |
|----------------------|-----------|-----------|-----------|-----------|-----------|-----------|-----------|-----------|-----------|-----------|-----------|-----------|-----------|
| Active               | 1,599     | 1,493     | 1,459     | 1,603     | 1,668     | 1,741     | 1,870     | 2,028     | 2,010     | 1,940     | 1,664     | 1,525     |           |
| Solds                | 509       | 714       | 873       | 799       | 804       | 806       | 703       | 775       | 665       | 615       | 538       | 607       |           |
| YTD Solds            | 509       | 1223      | 2096      | 2895      | 3699      | 4505      | 5208      | 5983      | 6648      | 7263      | 7801      | 8408      | -15.99%   |
| Ratio Sales/List     | 31.8%     | 47.8%     | 59.8%     | 49.8%     | 48.2%     | 46.3%     | 37.6%     | 38.2%     | 33.1%     | 31.7%     | 32.3%     | 39.8%     |           |
| DOM Active           | 74        | 55        | 50        | 41        | 40        | 44        | 41        | 43        | 55        | 61        | 69        | 65        |           |
| DOM Solds            | 50        | 48        | 30        | 29        | 24        | 21        | 22        | 29        | 29        | 32        | 32        | 36        |           |
| Average Sale Price   | \$560,088 | \$529,863 | \$537,745 | \$551,534 | \$581,987 | \$570,135 | \$583,909 | \$598,546 | \$563,837 | \$551,190 | \$547,294 | \$532,760 | \$559,074 |
| Average Active Price | \$806,093 | \$825,523 | \$840,177 | \$847,821 | \$881,525 | \$871,221 | \$831,308 | \$816,670 | \$819,134 | \$827,192 | \$846,882 | \$819,960 |           |
| Median Sales Price   | \$470,000 | \$465,500 | \$475,000 | \$470,000 | \$485,175 | \$495,000 | \$500,000 | \$496,000 | \$490,000 | \$475,000 | \$485,000 | \$475,000 | \$480,000 |
| Median Active Price  | \$575,899 | \$589,900 | \$599,900 | \$614,900 | \$610,000 | \$609,990 | \$587,950 | \$574,900 | \$574,900 | \$574,900 | \$575,495 | \$579,900 |           |

| 2024                 | Jan       | Feb       | March     | April     | May       | June      | July      | August    | Sept      | Oct       | Nov       | Dec       | Change    |
|----------------------|-----------|-----------|-----------|-----------|-----------|-----------|-----------|-----------|-----------|-----------|-----------|-----------|-----------|
| Active               | 1,431     | 1,520     | 1,692     | 1,961     | 2,214     | 2,469     | 2,396     | 2,498     | 2,481     | 2,430     | 2,200     | 2,105     |           |
| Solds                | 546       | 663       | 696       | 832       | 854       | 805       | 817       | 920       | 799       | 761       | 730       | 756       |           |
| YTD Solds            | 546       | 1209      | 1905      | 2737      | 3591      | 4396      | 5213      | 6133      | 6932      | 7693      | 8423      | 9179      | 9.17%     |
| Ratio Sales/List     | 38.2%     | 43.6%     | 41.1%     | 42.4%     | 38.6%     | 32.6%     | 34.1%     | 36.8%     | 32.2%     | 31.3%     | 33.2%     | 35.9%     |           |
| DOM Active           | 50        | 45        | 32        | 32        | 41        | 44        | 54        | 53        | 55        | 63        | 70        | 74        |           |
| DOM Solds            | 42        | 33        | 32        | 22        | 21        | 23        | 28        | 30        | 37        | 34        | 39        | 39        |           |
| Average Sale Price   | \$557,663 | \$573,070 | \$554,897 | \$568,289 | \$603,470 | \$596,340 | \$565,110 | \$571,287 | \$598,836 | \$586,890 | \$568,273 | \$590,305 | \$577,869 |
| Average Active Price | \$816,852 | \$813,696 | \$843,918 | \$813,142 | \$815,343 | \$810,205 | \$803,522 | \$794,383 | \$793,469 | \$790,082 | \$766,351 | \$750,397 |           |
| Median Sales Price   | \$485,000 | \$486,500 | \$487,225 | \$496,854 | \$510,000 | \$511,000 | \$495,000 | \$499,945 | \$513,000 | \$500,000 | \$499,950 | \$485,000 | \$498,400 |
| Median Active Price  | \$590,000 | \$596,500 | \$598,950 | \$589,990 | \$585,000 | \$590,000 | \$579,945 | \$590,000 | \$589,000 | \$579,994 | \$570,069 | \$569,900 |           |