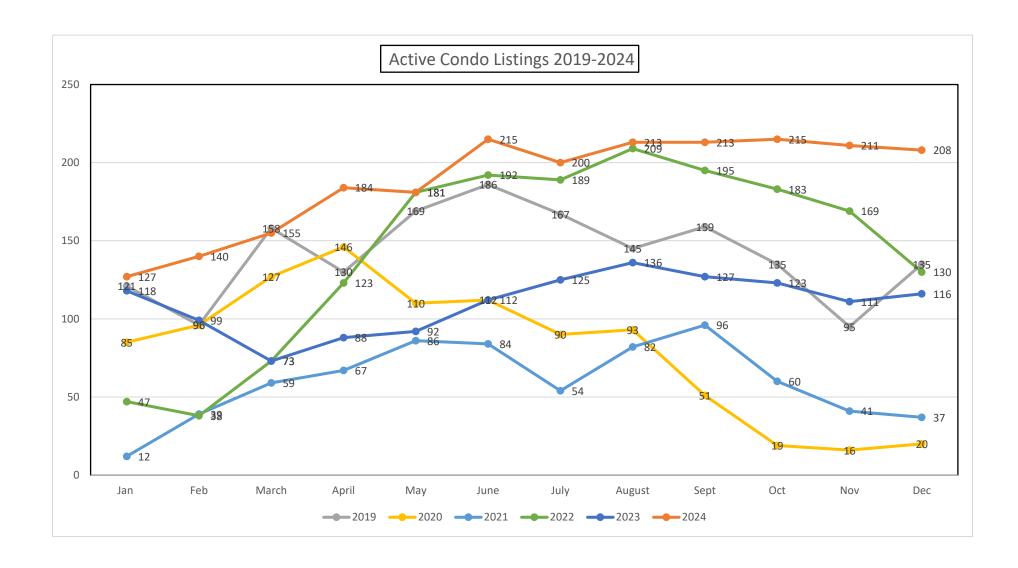

|                      |           |           |           | Cor       | dominium  | Utah and  | Juab Count | ies       |           |           |           |           |           |
|----------------------|-----------|-----------|-----------|-----------|-----------|-----------|------------|-----------|-----------|-----------|-----------|-----------|-----------|
| 2019                 | Jan       | Feb       | March     | April     | May       | June      | July       | August    | Sept      | Oct       | Nov       | Dec       | Change    |
| Active               | 121       | 96        | 158       | 130       | 169       | 186       | 167        | 145       | 159       | 135       | 95        | 135       |           |
| Solds                | 59        | 65        | 70        | 106       | 99        | 77        | 132        | 116       | 84        | 99        | 70        | 72        |           |
| YTD Solds            | 59        | 124       | 194       | 300       | 399       | 476       | 608        | 724       | 808       | 907       | 977       | 1049      |           |
| Ratio Sales/List     | 48.8%     | 67.7%     | 44.3%     | 81.5%     | 58.6%     | 41.4%     | 79.0%      | 80.0%     | 52.8%     | 73.3%     | 73.7%     | 53.3%     |           |
| DOM Active           | 67        | 55        | 20        | 45        | 26        | 39        | 46         | 69        | 24        | 41        | 64        | 14        |           |
| DOM Solds            | 15        | 26        | 8         | 12        | 13        | 16        | 14         | 18        | 18        | 31        | 30        | 33        |           |
| Average Sale Price   | \$213,254 | \$227,331 | \$206,689 | \$215,362 | \$213,929 | \$225,373 | \$202,811  | \$224,252 | \$217,312 | \$221,025 | \$214,915 | \$223,417 | \$217,139 |
| Average Active Price | \$226,220 | \$234,531 | \$236,500 | \$237,556 | \$232,992 | \$231,764 | \$234,334  | \$230,992 | \$236,460 | \$236,014 | \$241,113 | \$240,652 |           |
| Median Sales Price   | \$213,840 | \$220,295 | \$215,500 | \$216,250 | \$209,000 | \$224,999 | \$199,950  | \$219,250 | \$216,000 | \$225,000 | \$223,700 | \$223,000 | \$217,750 |
| Median Active Price  | \$229,000 | \$231,000 | \$232,900 | \$235,000 | \$237,000 | \$237,000 | \$237,000  | \$236,000 | \$237,000 | \$234,000 | \$237,000 | \$238,000 |           |

| 2020                 | Jan       | Feb       | March     | April     | May       | June      | July      | August    | Sept      | Oct       | Nov       | Dec       | Change    |
|----------------------|-----------|-----------|-----------|-----------|-----------|-----------|-----------|-----------|-----------|-----------|-----------|-----------|-----------|
| Active               | 85        | 96        | 127       | 146       | 110       | 112       | 90        | 93        | 51        | 19        | 16        | 20        |           |
| Solds                | 59        | 59        | 66        | 77        | 101       | 115       | 172       | 140       | 143       | 126       | 98        | 96        |           |
| YTD Solds            | 59        | 118       | 184       | 261       | 362       | 477       | 649       | 789       | 932       | 1058      | 1156      | 1252      | 19.35%    |
| Ratio Sales/List     | 69.4%     | 61.5%     | 52.0%     | 52.7%     | 91.8%     | 102.7%    | 191.1%    | 150.5%    | 280.4%    | 663.2%    | 612.5%    | 480.0%    |           |
| DOM Active           | 42        | 12        | 24        | 28        | 42        | 25        | 26        | 24        | 33        | 18        | 13        | 5         |           |
| DOM Solds            | 35        | 18        | 17        | 9         | 15        | 11        | 15        | 11        | 10        | 7         | 7         | 7         |           |
| Average Sale Price   | \$227,496 | \$228,491 | \$233,816 | \$224,233 | \$225,875 | \$226,205 | \$236,168 | \$230,949 | \$237,129 | \$240,782 | \$247,808 | \$259,523 | \$234,873 |
| Average Active Price | \$240,217 | \$240,611 | \$246,950 | \$226,629 | \$254,642 | \$261,355 | \$263,318 | \$251,777 | \$248,754 | \$236,100 | \$247,612 | \$281,890 |           |
| Median Sales Price   | \$228,000 | \$225,900 | \$227,000 | \$226,000 | \$225,505 | \$226,597 | \$239,000 | \$234,691 | \$235,000 | \$239,500 | \$243,312 | \$248,750 | \$231,346 |
| Median Active Price  | \$232,900 | \$237,900 | \$239,900 | \$241,900 | \$245,000 | \$254,900 | \$262,400 | \$258,900 | \$249,900 | \$239,900 | \$239,000 | \$287,900 |           |

| 2021                 | Jan       | Feb       | March     | April     | May       | June      | July      | August    | Sept      | Oct       | Nov       | Dec       | Change    |
|----------------------|-----------|-----------|-----------|-----------|-----------|-----------|-----------|-----------|-----------|-----------|-----------|-----------|-----------|
| Active               | 12        | 39        | 59        | 67        | 86        | 84        | 54        | 82        | 96        | 60        | 41        | 37        |           |
| Solds                | 57        | 82        | 105       | 126       | 94        | 120       | 135       | 140       | 108       | 110       | 106       | 96        |           |
| YTD Solds            | 57        | 139       | 244       | 370       | 464       | 584       | 719       | 859       | 967       | 1077      | 1183      | 1279      | 2.16%     |
| Ratio Sales/List     | 475.0%    | 210.3%    | 178.0%    | 188.1%    | 109.3%    | 142.9%    | 250.0%    | 170.7%    | 112.5%    | 183.3%    | 258.5%    | 259.5%    |           |
| DOM Active           | 3         | 1         | 5         | 12        | 9         | 12        | 18        | 17        | 12        | 30        | 59        | 5         |           |
| DOM Solds            | 5         | 4         | 4         | 4         | 5         | 5         | 6         | 7         | 6         | 9         | 12        | 8         |           |
| Average Sale Price   | \$259,367 | \$256,793 | \$263,503 | \$283,905 | \$289,274 | \$288,755 | \$289,930 | \$302,995 | \$311,227 | \$321,123 | \$314,038 | \$326,396 | \$292,276 |
| Average Active Price | \$263,116 | \$324,320 | \$341,337 | \$338,997 | \$344,983 | \$353,693 | \$350,327 | \$331,609 | \$333,209 | \$349,436 | \$350,446 | \$353,718 |           |
| Median Sales Price   | \$250,000 | \$250,000 | \$262,121 | \$268,215 | \$282,250 | \$280,000 | \$290,000 | \$294,103 | \$312,153 | \$322,130 | \$310,000 | \$334,100 | \$286,125 |
| Median Active Price  | \$270,000 | \$342,900 | \$356,900 | \$365,900 | \$367,900 | \$369,950 | \$355,000 | \$331,500 | \$349,900 | \$364,900 | \$364,900 | \$360,000 |           |

|                             |           |           |           | Cor       | dominium  | Utah and  | Juab Count | ies       |           |           |           |           |           |
|-----------------------------|-----------|-----------|-----------|-----------|-----------|-----------|------------|-----------|-----------|-----------|-----------|-----------|-----------|
| 2022                        | Jan       | Feb       | March     | April     | May       | June      | July       | August    | Sept      | Oct       | Nov       | Dec       | Change    |
| Active                      | 47        | 38        | 73        | 123       | 181       | 192       | 189        | 209       | 195       | 183       | 169       | 130       |           |
| Solds                       | 76        | 69        | 118       | 107       | 117       | 112       | 80         | 98        | 90        | 55        | 56        | 57        |           |
| YTD Solds                   | 76        | 145       | 263       | 370       | 487       | 599       | 679        | 777       | 867       | 922       | 978       | 1035      | -19.08%   |
| Ratio Sales/List            | 161.7%    | 181.6%    | 161.6%    | 87.0%     | 64.6%     | 58.3%     | 42.3%      | 46.9%     | 46.2%     | 30.1%     | 33.1%     | 43.8%     |           |
| DOM Active                  | 7         | 2         | 7         | 15        | 29        | 40        | 44         | 45        | 56        | 75        | 97        | 104       |           |
| DOM Solds                   | 8         | 6         | 6         | 5         | 7         | 9         | 15         | 18        | 19        | 25        | 38        | 42        |           |
| Average Sale Price          | \$329,949 | \$343,185 | \$365,062 | \$367,650 | \$377,703 | \$360,324 | \$360,569  | \$356,448 | \$351,031 | \$342,097 | \$325,378 | \$333,625 | \$351,085 |
| <b>Average Active Price</b> | \$376,245 | \$418,131 | \$444,919 | \$437,178 | \$412,539 | \$389,567 | \$382,908  | \$377,861 | \$377,931 | \$377,211 | \$378,563 | \$377,204 |           |
| Median Sales Price          | \$330,000 | \$345,000 | \$360,000 | \$373,272 | \$372,066 | \$366,949 | \$364,003  | \$358,500 | \$350,000 | \$347,260 | \$329,000 | \$329,800 | \$354,250 |
| Median Active Price         | \$386,900 | \$388,900 | \$400,000 | \$395,000 | \$392,900 | \$357,950 | \$350,000  | \$349,000 | \$350,000 | \$351,200 | \$349,900 | \$347,000 |           |

| 2023                 | Jan       | Feb       | March     | April     | May       | June      | July      | August    | Sept      | Oct       | Nov       | Dec       | Change    |
|----------------------|-----------|-----------|-----------|-----------|-----------|-----------|-----------|-----------|-----------|-----------|-----------|-----------|-----------|
| Active               | 118       | 99        | 73        | 88        | 92        | 112       | 125       | 136       | 127       | 123       | 111       | 116       |           |
| Solds                | 42        | 73        | 115       | 85        | 93        | 85        | 72        | 60        | 60        | 58        | 48        | 56        |           |
| YTD Solds            | 42        | 115       | 230       | 315       | 408       | 493       | 565       | 625       | 685       | 743       | 791       | 847       | -18.16%   |
| Ratio Sales/List     | 35.6%     | 73.7%     | 157.5%    | 96.6%     | 101.1%    | 75.9%     | 57.6%     | 44.1%     | 47.2%     | 47.2%     | 43.2%     | 48.3%     |           |
| DOM Active           | 80        | 36        | 31        | 18        | 32        | 27        | 31        | 35        | 37        | 55        | 67        | 54        |           |
| DOM Solds            | 58        | 19        | 11        | 25        | 25        | 20        | 20        | 40        | 19        | 32        | 27        | 26        |           |
| Average Sale Price   | \$330,734 | \$320,487 | \$321,198 | \$347,849 | \$329,700 | \$326,373 | \$320,787 | \$351,410 | \$372,692 | \$327,688 | \$331,001 | \$318,018 | \$333,161 |
| Average Active Price | \$343,706 | \$347,308 | \$354,379 | \$358,402 | \$349,362 | \$345,652 | \$340,079 | \$337,817 | \$348,660 | \$344,802 | \$345,235 | \$347,291 |           |
| Median Sales Price   | \$319,200 | \$314,900 | \$316,800 | \$321,500 | \$324,900 | \$317,000 | \$319,000 | \$311,200 | \$328,182 | \$317,775 | \$324,000 | \$319,031 | \$319,016 |
| Median Active Price  | \$333,400 | \$335,000 | \$330,000 | \$324,999 | \$324,950 | \$320,000 | \$323,900 | \$322,900 | \$322,900 | \$322,900 | \$322,900 | \$322,900 |           |

| 2024                 | Jan       | Feb       | March     | April     | May       | June      | July      | August    | Sept      | Oct       | Nov       | Dec       | Change    |
|----------------------|-----------|-----------|-----------|-----------|-----------|-----------|-----------|-----------|-----------|-----------|-----------|-----------|-----------|
| Active               | 127       | 140       | 155       | 184       | 181       | 215       | 200       | 213       | 213       | 215       | 211       | 208       |           |
| Solds                | 50        | 38        | 52        | 83        | 65        | 65        | 64        | 94        | 57        | 69        | 67        | 58        |           |
| YTD Solds            | 50        | 88        | 140       | 223       | 288       | 353       | 417       | 511       | 568       | 637       | 704       | 762       | -10.04%   |
| Ratio Sales/List     | 39.4%     | 27.1%     | 33.5%     | 45.1%     | 35.9%     | 30.2%     | 32.0%     | 44.1%     | 26.8%     | 32.1%     | 31.8%     | 27.9%     |           |
| DOM Active           | 43        | 36        | 31        | 28        | 42        | 50        | 54        | 53        | 63        | 81        | 83        | 90        |           |
| DOM Solds            | 71        | 49        | 35        | 24        | 27        | 26        | 45        | 49        | 39        | 30        | 44        | 63        |           |
| Average Sale Price   | \$304,540 | \$309,393 | \$332,264 | \$324,106 | \$338,916 | \$336,057 | \$334,090 | \$340,327 | \$356,558 | \$334,027 | \$343,225 | \$344,854 | \$333,196 |
| Average Active Price | \$347,295 | \$346,229 | \$368,304 | \$366,692 | \$361,771 | \$358,514 | \$363,871 | \$354,619 | \$355,137 | \$345,281 | \$340,703 | \$339,778 |           |
| Median Sales Price   | \$312,900 | \$314,365 | \$331,900 | \$321,000 | \$332,900 | \$330,000 | \$330,950 | \$330,450 | \$340,000 | \$335,000 | \$344,900 | \$328,900 | \$330,700 |
| Median Active Price  | \$330,000 | \$330,900 | \$344,900 | \$345,900 | \$345,900 | \$345,900 | \$345,900 | \$345,900 | \$345,900 | \$340,000 | \$339,000 | \$339,400 |           |