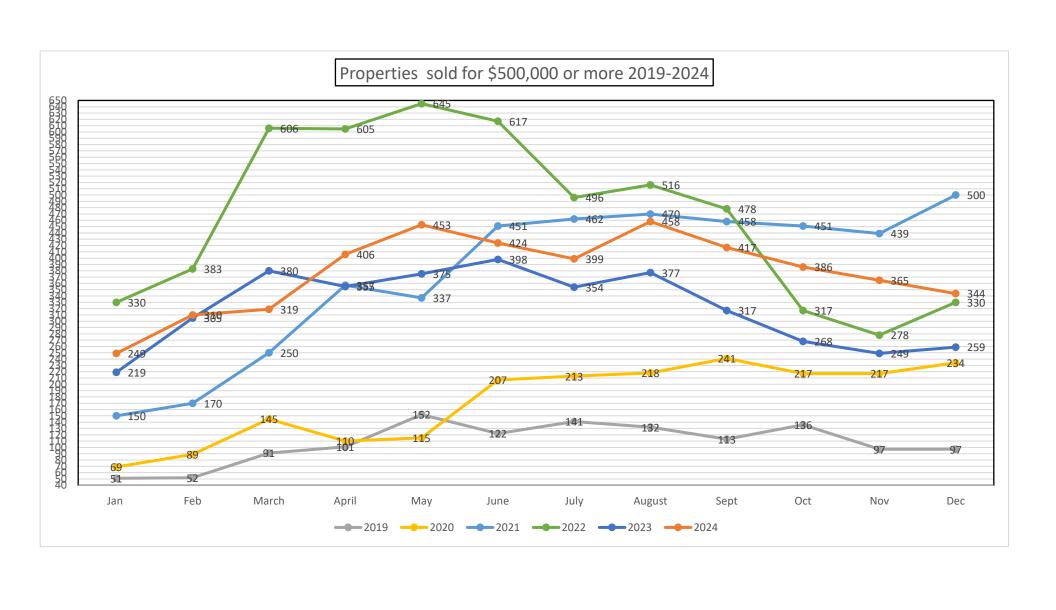

|                  |       |      |       | Homes | Over \$500,0 | 000– Utah a | ınd Juab Co | unties |       |       |       |       |        |
|------------------|-------|------|-------|-------|--------------|-------------|-------------|--------|-------|-------|-------|-------|--------|
| 2019             | Jan   | Feb  | March | April | May          | June        | July        | August | Sept  | Oct   | Nov   | Dec   | Change |
| Active           | 467   | 557  | 574   | 624   | 680          | 718         | 714         | 653    | 633   | 564   | 564   | 485   |        |
| Solds            | 51    | 52   | 91    | 101   | 152          | 122         | 141         | 132    | 113   | 136   | 97    | 97    |        |
| YTD Solds        | 51    | 103  | 194   | 295   | 447          | 569         | 710         | 842    | 955   | 1091  | 1188  | 1285  |        |
| Ratio Sales/List | 10.9% | 9.3% | 15.9% | 16.2% | 22.4%        | 17.0%       | 19.7%       | 20.2%  | 17.9% | 24.1% | 17.2% | 20.0% |        |
| DOM Active       | 113   | 101  | 78    | 70    | 71           | 75          | 77          | 98     | 112   | 97    | 100   | 101   |        |
| DOM Solds        | 56    | 56   | 76    | 44    | 33           | 48          | 37          | 33     | 52    | 49    | 68    | 69    |        |

| 2020               | Jan       | Feb       | March     | April     | May       | June      | July      | August    | Sept      | Oct       | Nov       | Dec       | Change    |
|--------------------|-----------|-----------|-----------|-----------|-----------|-----------|-----------|-----------|-----------|-----------|-----------|-----------|-----------|
| Active             | 492       | 527       | 570       | 575       | 510       | 468       | 431       | 423       | 354       | 302       | 248       | 208       |           |
| Solds              | 69        | 89        | 145       | 110       | 115       | 207       | 213       | 218       | 241       | 217       | 217       | 234       |           |
| YTD Solds          | 69        | 158       | 303       | 413       | 528       | 735       | 948       | 1166      | 1407      | 1624      | 1841      | 2075      | 61.48%    |
| Ratio Sales/List   | 14.0%     | 16.9%     | 25.4%     | 19.1%     | 22.5%     | 44.2%     | 49.4%     | 51.5%     | 68.1%     | 71.9%     | 87.5%     | 112.5%    |           |
| DOM Active         | 95        | 90        | 72        | 64        | 70        | 72        | 57        | 51        | 62        | 63        | 92        | 95        |           |
| DOM Solds          | 86        | 85        | 51        | 25        | 24        | 36        | 39        | 30        | 27        | 21        | 25        | 24        |           |
| Average Sale Price | \$738,960 | \$738,212 | \$679,107 | \$675,976 | \$688,929 | \$659,507 | \$706,150 | \$741,366 | \$722,578 | \$724,637 | \$693,728 | \$721,528 | \$707,557 |
| Median Sales Price | \$629,900 | \$610,000 | \$590,419 | \$590,818 | \$615,000 | \$600,000 | \$615,000 | \$617,475 | \$625,000 | \$633,454 | \$612,000 | \$614,005 | \$614,503 |

| 2021               | Jan       | Feb       | March     | April     | May       | June      | July      | August    | Sept      | Oct       | Nov       | Dec       | Change    |
|--------------------|-----------|-----------|-----------|-----------|-----------|-----------|-----------|-----------|-----------|-----------|-----------|-----------|-----------|
| Active             | 151       | 168       | 272       | 320       | 434       | 517       | 527       | 513       | 489       | 420       | 331       | 278       |           |
| Solds              | 150       | 170       | 250       | 357       | 337       | 451       | 462       | 470       | 458       | 451       | 439       | 500       |           |
| YTD Solds          | 150       | 320       | 570       | 927       | 1264      | 1715      | 2177      | 2647      | 3105      | 3556      | 3995      | 4495      | 116.63%   |
| Ratio Sales/List   | 99.3%     | 101.2%    | 91.9%     | 111.6%    | 77.6%     | 87.2%     | 87.7%     | 91.6%     | 93.7%     | 107.4%    | 132.6%    | 179.9%    |           |
| DOM Active         | 34        | 19        | 17        | 18        | 17        | 19        | 22        | 31        | 32        | 33        | 46        | 39        |           |
| DOM Solds          | 10        | 15        | 6         | 6         | 7         | 7         | 8         | 8         | 10        | 11        | 11        | 12        |           |
| Average Sale Price | \$722,643 | \$716,141 | \$718,672 | \$753,295 | \$707,464 | \$729,286 | \$714,986 | \$701,352 | \$693,682 | \$717,374 | \$723,889 | \$713,625 | \$717,701 |
| Median Sales Price | \$625,735 | \$630,950 | \$608,653 | \$615,000 | \$602,500 | \$624,450 | \$623,676 | \$612,000 | \$603,550 | \$625,500 | \$625,800 | \$617,100 | \$620,388 |

|                    |           |           |           | Homes     | Over \$500, | 000- Utah a | nd Juab Co | unties    |           |           |           |           |           |
|--------------------|-----------|-----------|-----------|-----------|-------------|-------------|------------|-----------|-----------|-----------|-----------|-----------|-----------|
| 2022               | Jan       | Feb       | March     | April     | May         | June        | July       | August    | Sept      | Oct       | Nov       | Dec       | Change    |
| Active             | 331       | 388       | 563       | 982       | 1,478       | 1,565       | 1,543      | 1,545     | 1,517     | 1,330     | 1,219     | 1,071     |           |
| Solds              | 330       | 383       | 606       | 605       | 645         | 617         | 496        | 516       | 478       | 317       | 278       | 330       |           |
| YTD Solds          | 330       | 713       | 1319      | 1924      | 2569        | 3186        | 3682       | 4198      | 4676      | 4993      | 5271      | 5601      | 24.61%    |
| Ratio Sales/List   | 99.7%     | 98.7%     | 107.6%    | 61.6%     | 43.6%       | 39.4%       | 32.1%      | 33.4%     | 31.5%     | 23.8%     | 22.8%     | 30.8%     |           |
| DOM Active         | 15        | 14        | 18        | 19        | 26          | 41          | 50         | 55        | 61        | 77        | 91        | 95        |           |
| DOM Solds          | 9         | 6         | 6         | 6         | 7           | 11          | 16         | 20        | 29        | 36        | 41        | 38        |           |
| Average Sale Price | \$717,681 | \$709,500 | \$707,326 | \$721,480 | \$723,275   | \$729,624   | \$747,716  | \$728,955 | \$725,661 | \$715,877 | \$732,467 | \$776,435 | \$728,000 |
| Median Sales Price | \$617,365 | \$616,825 | \$616,213 | \$635,000 | \$635,000   | \$643,000   | \$670,750  | \$650,000 | \$651,895 | \$632,713 | \$643,310 | \$653,000 | \$639,000 |

| 2023               | Jan       | Feb       | March     | April     | May       | June      | July      | August    | Sept      | Oct       | Nov       | Dec       | Change    |
|--------------------|-----------|-----------|-----------|-----------|-----------|-----------|-----------|-----------|-----------|-----------|-----------|-----------|-----------|
| Active             | 1,020     | 991       | 1,022     | 1,153     | 1,179     | 1,241     | 1,229     | 1,294     | 1,256     | 1,126     | 1,053     | 950       |           |
| Solds              | 219       | 305       | 380       | 355       | 375       | 398       | 354       | 377       | 317       | 268       | 249       | 259       |           |
| YTD Solds          | 219       | 524       | 904       | 1259      | 1634      | 2032      | 2386      | 2763      | 3080      | 3348      | 3597      | 3856      | -31.16%   |
| Ratio Sales/List   | 21.5%     | 30.8%     | 37.2%     | 30.8%     | 31.8%     | 32.1%     | 28.8%     | 29.1%     | 25.2%     | 23.8%     | 23.6%     | 27.3%     |           |
| DOM Active         | 79        | 61        | 57        | 47        | 48        | 51        | 55        | 55        | 65        | 65        | 75        | 73        |           |
| DOM Solds          | 56        | 50        | 34        | 35        | 27        | 28        | 27        | 35        | 40        | 41        | 41        | 45        |           |
| Average Sale Price | \$777,845 | \$716,522 | \$729,159 | \$742,317 | \$789,150 | \$742,965 | \$769,326 | \$805,468 | \$740,965 | \$740,791 | \$710,297 | \$710,843 | \$747,971 |
| Median Sales Price | \$655,000 | \$643,060 | \$630,000 | \$650,000 | \$646,295 | \$655,805 | \$630,350 | \$650,000 | \$639,928 | \$639,900 | \$635,000 | \$630,000 | \$641,494 |

| 2024               | Jan       | Feb       | March     | April     | May       | June      | July      | August    | Sept      | Oct       | Nov       | Dec       | Change    |
|--------------------|-----------|-----------|-----------|-----------|-----------|-----------|-----------|-----------|-----------|-----------|-----------|-----------|-----------|
| Active             | 891       | 966       | 1,114     | 1,269     | 1,427     | 1,587     | 1,497     | 1,583     | 1,556     | 1,528     | 1,372     | 1,291     |           |
| Solds              | 249       | 310       | 319       | 406       | 453       | 424       | 399       | 458       | 417       | 386       | 365       | 344       |           |
| YTD Solds          | 249       | 559       | 878       | 1284      | 1737      | 2161      | 2560      | 3018      | 3435      | 3821      | 4186      | 4530      | 17.48%    |
| Ratio Sales/List   | 27.9%     | 32.1%     | 28.6%     | 32.0%     | 31.7%     | 26.7%     | 26.7%     | 28.9%     | 26.8%     | 25.3%     | 26.6%     | 26.6%     |           |
| DOM Active         | 68        | 49        | 36        | 35        | 44        | 49        | 56        | 56        | 60        | 66        | 76        | 77        |           |
| DOM Solds          | 47        | 43        | 39        | 25        | 21        | 27        | 30        | 35        | 41        | 40        | 41        | 43        |           |
| Average Sale Price | \$747,299 | \$757,217 | \$730,569 | \$744,958 | \$773,444 | \$766,036 | \$732,501 | \$746,489 | \$777,120 | \$766,338 | \$732,354 | \$803,764 | \$756,507 |
| Median Sales Price | \$625,000 | \$639,900 | \$640,000 | \$648,695 | \$638,500 | \$649,450 | \$649,900 | \$632,500 | \$660,000 | \$657,000 | \$660,000 | \$655,410 | \$649,073 |