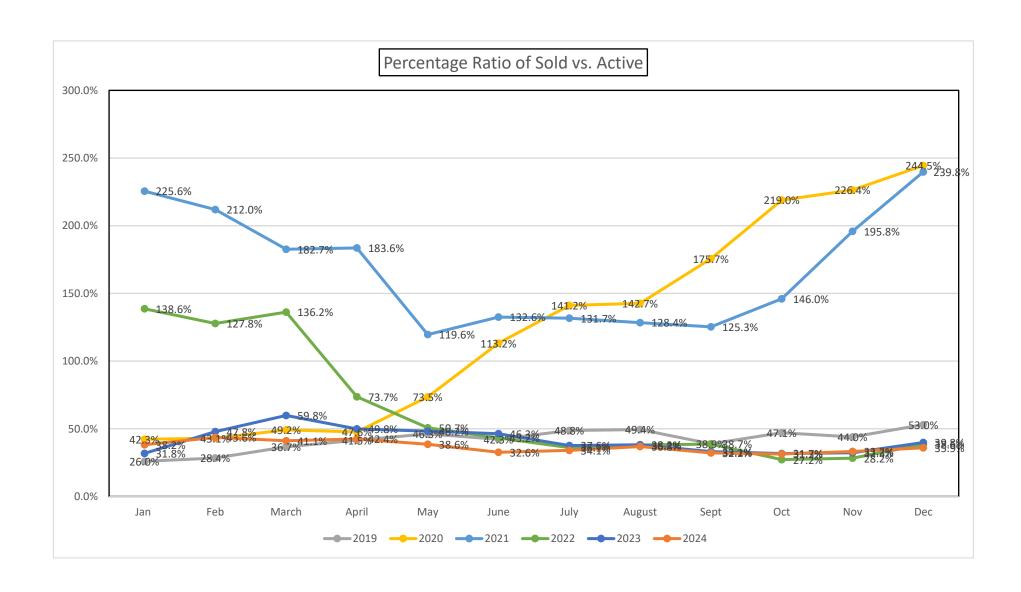

Data does not include transactions in which a REALTOR® was not involved.

|                      |           |           |           | All Reside | ntial Types | Utah an   | d Juab Cou | nties     |           |           |           |           |           |
|----------------------|-----------|-----------|-----------|------------|-------------|-----------|------------|-----------|-----------|-----------|-----------|-----------|-----------|
| 2019                 | Jan       | Feb       | March     | April      | May         | June      | July       | August    | Sept      | Oct       | Nov       | Dec       | Change    |
| Active               | 2,100     | 2,075     | 2,183     | 2,221      | 2,371       | 2,338     | 2,348      | 2,269     | 2,325     | 1,990     | 1,764     | 1,560     |           |
| Solds                | 545       | 590       | 801       | 922        | 1,097       | 988       | 1,145      | 1,122     | 904       | 937       | 776       | 827       |           |
| YTD Solds            | 545       | 1135      | 1936      | 2858       | 3955        | 4943      | 6088       | 7210      | 8114      | 9051      | 9827      | 10654     |           |
| Ratio Sales/List     | 26.0%     | 28.4%     | 36.7%     | 41.5%      | 46.3%       | 42.3%     | 48.8%      | 49.4%     | 38.9%     | 47.1%     | 44.0%     | 53.0%     |           |
| DOM Active           | 68        | 64        | 51        | 48         | 52          | 52        | 54         | 55        | 57        | 55        | 67        | 64        |           |
| DOM Solds            | 36        | 36        | 29        | 22         | 24          | 24        | 23         | 27        | 32        | 33        | 36        | 43        |           |
| Average Sale Price   | \$335,118 | \$339,059 | \$352,997 | \$355,185  | \$366,755   | \$370,436 | \$364,446  | \$367,177 | \$365,913 | \$373,237 | \$375,255 | \$368,570 | \$361,179 |
| Average Active Price | \$479,813 | \$505,991 | \$514,178 | \$521,826  | \$527,852   | \$532,372 | \$528,427  | \$521,589 | \$506,255 | \$515,152 | \$532,076 | \$524,042 |           |
| Median Sales Price   | \$307,158 | \$315,000 | \$318,000 | \$320,000  | \$332,000   | \$335,000 | \$328,000  | \$336,450 | \$332,000 | \$333,000 | \$335,000 | \$334,900 | \$332,000 |
| Median Active Price  | \$390,000 | \$409,900 | \$399,900 | \$399,750  | \$399,990   | \$406,950 | \$410,000  | \$404,000 | \$395,000 | \$395,000 | \$414,322 | \$418,400 |           |

| 2020                 | Jan       | Feb       | March     | April     | May       | June      | July      | August    | Sept      | Oct       | Nov       | Dec         | Change    |
|----------------------|-----------|-----------|-----------|-----------|-----------|-----------|-----------|-----------|-----------|-----------|-----------|-------------|-----------|
| Active               | 1,363     | 1,630     | 1,827     | 1,664     | 1,314     | 1,127     | 935       | 852       | 674       | 517       | 413       | 364         |           |
| Solds                | 576       | 702       | 898       | 792       | 966       | 1,276     | 1,320     | 1,216     | 1,184     | 1,132     | 935       | 890         |           |
| YTD Solds            | 576       | 1278      | 2176      | 2968      | 3934      | 5210      | 6530      | 7746      | 8930      | 10062     | 10997     | 11887       | 11.57%    |
| Ratio Sales/List     | 42.3%     | 43.1%     | 49.2%     | 47.6%     | 73.5%     | 113.2%    | 141.2%    | 142.7%    | 175.7%    | 219.0%    | 226.4%    | 244.5%      |           |
| DOM Active           | 61        | 36        | 40        | 47        | 48        | 50        | 34        | 34        | 33        | 42        | 63        | 44          |           |
| DOM Solds            | 37        | 34        | 23        | 12        | 15        | 19        | 15        | 10        | 9         | 8         | 8         | 7           |           |
| Average Sale Price   | \$373,120 | \$381,685 | \$390,066 | \$380,781 | \$369,310 | \$388,448 | \$393,925 | \$411,987 | \$414,819 | \$418,469 | \$427,746 | \$447,937   | \$399,858 |
| Average Active Price | \$565,738 | \$540,277 | \$514,472 | \$556,518 | \$595,610 | \$614,839 | \$677,582 | \$712,214 | \$842,481 | \$933,006 | \$990,996 | \$1,007,846 |           |
| Median Sales Price   | \$330,000 | \$342,000 | \$345,500 | \$349,900 | \$333,854 | \$354,245 | \$352,150 | \$365,000 | \$365,000 | \$366,900 | \$380,000 | \$392,000   | \$353,198 |
| Median Active Price  | \$439,000 | \$419,900 | \$415,000 | \$432,150 | \$447,975 | \$459,900 | \$478,000 | \$499,994 | \$515,945 | \$569,600 | \$580,000 | \$541,950   |           |

| 2021                 | Jan         | Feb         | March     | April     | May       | June      | July      | August    | Sept      | Oct       | Nov         | Dec         | Change    |
|----------------------|-------------|-------------|-----------|-----------|-----------|-----------|-----------|-----------|-----------|-----------|-------------|-------------|-----------|
| Active               | 266         | 317         | 490       | 561       | 771       | 863       | 845       | 897       | 846       | 700       | 506         | 410         |           |
| Solds                | 600         | 672         | 895       | 1,030     | 922       | 1,144     | 1,113     | 1,152     | 1,060     | 1,022     | 991         | 983         |           |
| YTD Solds            | 600         | 1272        | 2167      | 3197      | 4119      | 5263      | 6376      | 7528      | 8588      | 9610      | 10601       | 11584       | -2.55%    |
| Ratio Sales/List     | 225.6%      | 212.0%      | 182.7%    | 183.6%    | 119.6%    | 132.6%    | 131.7%    | 128.4%    | 125.3%    | 146.0%    | 195.8%      | 239.8%      |           |
| DOM Active           | 16          | 8           | 10        | 13        | 13        | 16        | 20        | 22        | 25        | 24        | 46          | 24          |           |
| DOM Solds            | 6           | 5           | 5         | 5         | 6         | 6         | 6         | 7         | 8         | 10        | 10          | 9           |           |
| Average Sale Price   | \$446,288   | \$445,000   | \$460,388 | \$504,347 | \$503,599 | \$520,052 | \$519,692 | \$513,966 | \$521,688 | \$536,814 | \$539,839   | \$558,016   | \$505,807 |
| Average Active Price | \$1,210,379 | \$1,124,109 | \$998,781 | \$935,990 | \$870,047 | \$824,520 | \$865,560 | \$822,821 | \$837,600 | \$911,400 | \$1,069,015 | \$1,164,340 |           |
| Median Sales Price   | \$392,900   | \$394,950   | \$405,000 | \$438,950 | \$450,000 | \$459,387 | \$460,000 | \$462,135 | \$473,041 | \$479,950 | \$478,510   | \$500,000   | \$459,694 |
| Median Active Price  | \$535,000   | \$530,213   | \$541,650 | \$554,900 | \$539,999 | \$559,900 | \$565,000 | \$537,825 | \$538,500 | \$549,975 | \$599,985   | \$646,855   |           |

|                      |             |             |             | All Reside | ntial Types | Utah an   | d Juab Cou | nties     |           |           |           |           |           |
|----------------------|-------------|-------------|-------------|------------|-------------|-----------|------------|-----------|-----------|-----------|-----------|-----------|-----------|
| 2022                 | Jan         | Feb         | March       | April      | May         | June      | July       | August    | Sept      | Oct       | Nov       | Dec       | Change    |
| Active               | 484         | 544         | 748         | 1,319      | 1,980       | 2,315     | 2,374      | 2,527     | 2,519     | 2,238     | 2,038     | 1,730     |           |
| Solds                | 671         | 695         | 1,019       | 972        | 1,004       | 1,001     | 857        | 963       | 975       | 609       | 575       | 667       |           |
| YTD Solds            | 671         | 1366        | 2385        | 3357       | 4361        | 5362      | 6219       | 7182      | 8157      | 8766      | 9341      | 10008     | -13.60%   |
| Ratio Sales/List     | 138.6%      | 127.8%      | 136.2%      | 73.7%      | 50.7%       | 43.2%     | 36.1%      | 38.1%     | 38.7%     | 27.2%     | 28.2%     | 38.6%     |           |
| DOM Active           | 8           | 10          | 13          | 15         | 24          | 38        | 43         | 48        | 57        | 75        | 88        | 92        |           |
| DOM Solds            | 8           | 6           | 6           | 6          | 6           | 9         | 14         | 18        | 27        | 34        | 40        | 42        |           |
| Average Sale Price   | \$556,537   | \$571,149   | \$583,562   | \$603,642  | \$609,910   | \$607,186 | \$606,550  | \$580,016 | \$561,306 | \$568,773 | \$558,694 | \$587,520 | \$582,904 |
| Average Active Price | \$1,131,648 | \$1,096,626 | \$1,045,347 | \$890,417  | \$838,198   | \$783,895 | \$776,243  | \$750,947 | \$756,973 | \$750,648 | \$746,229 | \$773,301 |           |
| Median Sales Price   | \$495,000   | \$520,000   | \$531,000   | \$545,500  | \$545,250   | \$535,000 | \$532,000  | \$514,000 | \$495,000 | \$506,427 | \$492,500 | \$499,900 | \$517,000 |
| Median Active Price  | \$631,227   | \$639,900   | \$668,250   | \$634,900  | \$615,000   | \$594,000 | \$575,000  | \$559,900 | \$555,000 | \$558,945 | \$557,940 | \$562,392 |           |

| 2023                 | Jan       | Feb       | March     | April     | May       | June      | July      | August    | Sept      | Oct       | Nov       | Dec       | Change    |
|----------------------|-----------|-----------|-----------|-----------|-----------|-----------|-----------|-----------|-----------|-----------|-----------|-----------|-----------|
| Active               | 1,599     | 1,493     | 1,459     | 1,603     | 1,668     | 1,741     | 1,870     | 2,028     | 2,010     | 1,940     | 1,664     | 1,525     |           |
| Solds                | 509       | 714       | 873       | 799       | 804       | 806       | 703       | 775       | 665       | 615       | 538       | 607       |           |
| YTD Solds            | 509       | 1223      | 2096      | 2895      | 3699      | 4505      | 5208      | 5983      | 6648      | 7263      | 7801      | 8408      | -15.99%   |
| Ratio Sales/List     | 31.8%     | 47.8%     | 59.8%     | 49.8%     | 48.2%     | 46.3%     | 37.6%     | 38.2%     | 33.1%     | 31.7%     | 32.3%     | 39.8%     |           |
| DOM Active           | 74        | 55        | 50        | 41        | 40        | 44        | 41        | 43        | 55        | 61        | 69        | 65        |           |
| DOM Solds            | 50        | 48        | 30        | 29        | 24        | 21        | 22        | 29        | 29        | 32        | 32        | 36        |           |
| Average Sale Price   | \$560,088 | \$529,863 | \$537,745 | \$551,534 | \$581,987 | \$570,135 | \$583,909 | \$598,546 | \$563,837 | \$551,190 | \$547,294 | \$532,760 | \$559,074 |
| Average Active Price | \$806,093 | \$825,523 | \$840,177 | \$847,821 | \$881,525 | \$871,221 | \$831,308 | \$816,670 | \$819,134 | \$827,192 | \$846,882 | \$819,960 |           |
| Median Sales Price   | \$470,000 | \$465,500 | \$475,000 | \$470,000 | \$485,175 | \$495,000 | \$500,000 | \$496,000 | \$490,000 | \$475,000 | \$485,000 | \$475,000 | \$480,000 |
| Median Active Price  | \$575,899 | \$589,900 | \$599,900 | \$614,900 | \$610,000 | \$609,990 | \$587,950 | \$574,900 | \$574,900 | \$574,900 | \$575,495 | \$579,900 |           |

| 2024                 | Jan       | Feb       | March     | April     | May       | June      | July      | August    | Sept      | Oct       | Nov       | Dec       | Change    |
|----------------------|-----------|-----------|-----------|-----------|-----------|-----------|-----------|-----------|-----------|-----------|-----------|-----------|-----------|
| Active               | 1,431     | 1,520     | 1,692     | 1,961     | 2,214     | 2,469     | 2,396     | 2,498     | 2,481     | 2,430     | 2,200     | 2,105     |           |
| Solds                | 546       | 663       | 696       | 832       | 854       | 805       | 817       | 920       | 799       | 761       | 730       | 756       |           |
| YTD Solds            | 546       | 1209      | 1905      | 2737      | 3591      | 4396      | 5213      | 6133      | 6932      | 7693      | 8423      | 9179      | 9.17%     |
| Ratio Sales/List     | 38.2%     | 43.6%     | 41.1%     | 42.4%     | 38.6%     | 32.6%     | 34.1%     | 36.8%     | 32.2%     | 31.3%     | 33.2%     | 35.9%     |           |
| DOM Active           | 50        | 45        | 32        | 32        | 41        | 44        | 54        | 53        | 55        | 63        | 70        | 74        |           |
| DOM Solds            | 42        | 33        | 32        | 22        | 21        | 23        | 28        | 30        | 37        | 34        | 39        | 39        |           |
| Average Sale Price   | \$557,663 | \$573,070 | \$554,897 | \$568,289 | \$603,470 | \$596,340 | \$565,110 | \$571,287 | \$598,836 | \$586,890 | \$568,273 | \$590,305 | \$577,869 |
| Average Active Price | \$816,852 | \$813,696 | \$843,918 | \$813,142 | \$815,343 | \$810,205 | \$803,522 | \$794,383 | \$793,469 | \$790,082 | \$766,351 | \$750,397 |           |
| Median Sales Price   | \$485,000 | \$486,500 | \$487,225 | \$496,854 | \$510,000 | \$511,000 | \$495,000 | \$499,945 | \$513,000 | \$500,000 | \$499,950 | \$485,000 | \$498,400 |
| Median Active Price  | \$590,000 | \$596,500 | \$598,950 | \$589,990 | \$585,000 | \$590,000 | \$579,945 | \$590,000 | \$589,000 | \$579,994 | \$570,069 | \$569,900 |           |