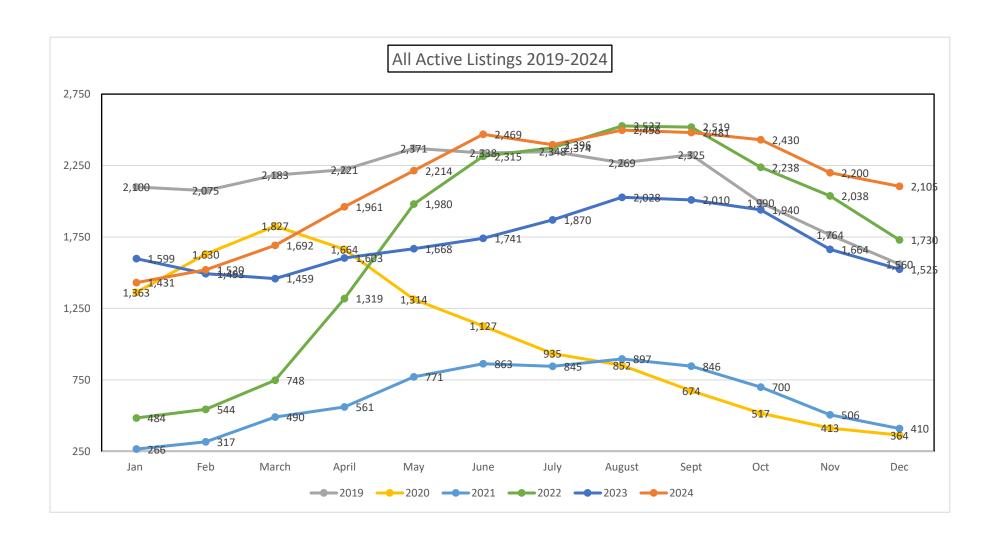

Data does not include transactions in which a REALTOR® was not involved.

|                      |           |           |           | All Reside | ntial Types | Utah an   | d Juab Cou | nties     |           |           |           |           |           |
|----------------------|-----------|-----------|-----------|------------|-------------|-----------|------------|-----------|-----------|-----------|-----------|-----------|-----------|
| 2019                 | Jan       | Feb       | March     | April      | May         | June      | July       | August    | Sept      | Oct       | Nov       | Dec       | Change    |
| Active               | 2,100     | 2,075     | 2,183     | 2,221      | 2,371       | 2,338     | 2,348      | 2,269     | 2,325     | 1,990     | 1,764     | 1,560     |           |
| Solds                | 545       | 590       | 801       | 922        | 1,097       | 988       | 1,145      | 1,122     | 904       | 937       | 776       | 827       |           |
| YTD Solds            | 545       | 1135      | 1936      | 2858       | 3955        | 4943      | 6088       | 7210      | 8114      | 9051      | 9827      | 10654     |           |
| Ratio Sales/List     | 26.0%     | 28.4%     | 36.7%     | 41.5%      | 46.3%       | 42.3%     | 48.8%      | 49.4%     | 38.9%     | 47.1%     | 44.0%     | 53.0%     |           |
| DOM Active           | 68        | 64        | 51        | 48         | 52          | 52        | 54         | 55        | 57        | 55        | 67        | 64        |           |
| DOM Solds            | 36        | 36        | 29        | 22         | 24          | 24        | 23         | 27        | 32        | 33        | 36        | 43        |           |
| Average Sale Price   | \$335,118 | \$339,059 | \$352,997 | \$355,185  | \$366,755   | \$370,436 | \$364,446  | \$367,177 | \$365,913 | \$373,237 | \$375,255 | \$368,570 | \$361,179 |
| Average Active Price | \$479,813 | \$505,991 | \$514,178 | \$521,826  | \$527,852   | \$532,372 | \$528,427  | \$521,589 | \$506,255 | \$515,152 | \$532,076 | \$524,042 |           |
| Median Sales Price   | \$307,158 | \$315,000 | \$318,000 | \$320,000  | \$332,000   | \$335,000 | \$328,000  | \$336,450 | \$332,000 | \$333,000 | \$335,000 | \$334,900 | \$332,000 |
| Median Active Price  | \$390,000 | \$409,900 | \$399,900 | \$399,750  | \$399,990   | \$406,950 | \$410,000  | \$404,000 | \$395,000 | \$395,000 | \$414,322 | \$418,400 |           |

| 2020                 | Jan       | Feb       | March     | April     | May       | June      | July      | August    | Sept      | Oct       | Nov       | Dec         | Change    |
|----------------------|-----------|-----------|-----------|-----------|-----------|-----------|-----------|-----------|-----------|-----------|-----------|-------------|-----------|
| Active               | 1,363     | 1,630     | 1,827     | 1,664     | 1,314     | 1,127     | 935       | 852       | 674       | 517       | 413       | 364         |           |
| Solds                | 576       | 702       | 898       | 792       | 966       | 1,276     | 1,320     | 1,216     | 1,184     | 1,132     | 935       | 890         |           |
| YTD Solds            | 576       | 1278      | 2176      | 2968      | 3934      | 5210      | 6530      | 7746      | 8930      | 10062     | 10997     | 11887       | 11.57%    |
| Ratio Sales/List     | 42.3%     | 43.1%     | 49.2%     | 47.6%     | 73.5%     | 113.2%    | 141.2%    | 142.7%    | 175.7%    | 219.0%    | 226.4%    | 244.5%      |           |
| DOM Active           | 61        | 36        | 40        | 47        | 48        | 50        | 34        | 34        | 33        | 42        | 63        | 44          |           |
| DOM Solds            | 37        | 34        | 23        | 12        | 15        | 19        | 15        | 10        | 9         | 8         | 8         | 7           |           |
| Average Sale Price   | \$373,120 | \$381,685 | \$390,066 | \$380,781 | \$369,310 | \$388,448 | \$393,925 | \$411,987 | \$414,819 | \$418,469 | \$427,746 | \$447,937   | \$399,858 |
| Average Active Price | \$565,738 | \$540,277 | \$514,472 | \$556,518 | \$595,610 | \$614,839 | \$677,582 | \$712,214 | \$842,481 | \$933,006 | \$990,996 | \$1,007,846 |           |
| Median Sales Price   | \$330,000 | \$342,000 | \$345,500 | \$349,900 | \$333,854 | \$354,245 | \$352,150 | \$365,000 | \$365,000 | \$366,900 | \$380,000 | \$392,000   | \$353,198 |
| Median Active Price  | \$439,000 | \$419,900 | \$415,000 | \$432,150 | \$447,975 | \$459,900 | \$478,000 | \$499,994 | \$515,945 | \$569,600 | \$580,000 | \$541,950   |           |

| 2021                 | Jan         | Feb         | March     | April     | May       | June      | July      | August    | Sept      | Oct       | Nov         | Dec         | Change    |
|----------------------|-------------|-------------|-----------|-----------|-----------|-----------|-----------|-----------|-----------|-----------|-------------|-------------|-----------|
| Active               | 266         | 317         | 490       | 561       | 771       | 863       | 845       | 897       | 846       | 700       | 506         | 410         |           |
| Solds                | 600         | 672         | 895       | 1,030     | 922       | 1,144     | 1,113     | 1,152     | 1,060     | 1,022     | 991         | 983         |           |
| YTD Solds            | 600         | 1272        | 2167      | 3197      | 4119      | 5263      | 6376      | 7528      | 8588      | 9610      | 10601       | 11584       | -2.55%    |
| Ratio Sales/List     | 225.6%      | 212.0%      | 182.7%    | 183.6%    | 119.6%    | 132.6%    | 131.7%    | 128.4%    | 125.3%    | 146.0%    | 195.8%      | 239.8%      |           |
| DOM Active           | 16          | 8           | 10        | 13        | 13        | 16        | 20        | 22        | 25        | 24        | 46          | 24          |           |
| DOM Solds            | 6           | 5           | 5         | 5         | 6         | 6         | 6         | 7         | 8         | 10        | 10          | 9           |           |
| Average Sale Price   | \$446,288   | \$445,000   | \$460,388 | \$504,347 | \$503,599 | \$520,052 | \$519,692 | \$513,966 | \$521,688 | \$536,814 | \$539,839   | \$558,016   | \$505,807 |
| Average Active Price | \$1,210,379 | \$1,124,109 | \$998,781 | \$935,990 | \$870,047 | \$824,520 | \$865,560 | \$822,821 | \$837,600 | \$911,400 | \$1,069,015 | \$1,164,340 |           |
| Median Sales Price   | \$392,900   | \$394,950   | \$405,000 | \$438,950 | \$450,000 | \$459,387 | \$460,000 | \$462,135 | \$473,041 | \$479,950 | \$478,510   | \$500,000   | \$459,694 |
| Median Active Price  | \$535,000   | \$530,213   | \$541,650 | \$554,900 | \$539,999 | \$559,900 | \$565,000 | \$537,825 | \$538,500 | \$549,975 | \$599,985   | \$646,855   |           |

|                      |             |             |             | All Reside | ntial Types | Utah an   | d Juab Cou | nties     |           |           |           |           |           |
|----------------------|-------------|-------------|-------------|------------|-------------|-----------|------------|-----------|-----------|-----------|-----------|-----------|-----------|
| 2022                 | Jan         | Feb         | March       | April      | May         | June      | July       | August    | Sept      | Oct       | Nov       | Dec       | Change    |
| Active               | 484         | 544         | 748         | 1,319      | 1,980       | 2,315     | 2,374      | 2,527     | 2,519     | 2,238     | 2,038     | 1,730     |           |
| Solds                | 671         | 695         | 1,019       | 972        | 1,004       | 1,001     | 857        | 963       | 975       | 609       | 575       | 667       |           |
| YTD Solds            | 671         | 1366        | 2385        | 3357       | 4361        | 5362      | 6219       | 7182      | 8157      | 8766      | 9341      | 10008     | -13.60%   |
| Ratio Sales/List     | 138.6%      | 127.8%      | 136.2%      | 73.7%      | 50.7%       | 43.2%     | 36.1%      | 38.1%     | 38.7%     | 27.2%     | 28.2%     | 38.6%     |           |
| DOM Active           | 8           | 10          | 13          | 15         | 24          | 38        | 43         | 48        | 57        | 75        | 88        | 92        |           |
| DOM Solds            | 8           | 6           | 6           | 6          | 6           | 9         | 14         | 18        | 27        | 34        | 40        | 42        |           |
| Average Sale Price   | \$556,537   | \$571,149   | \$583,562   | \$603,642  | \$609,910   | \$607,186 | \$606,550  | \$580,016 | \$561,306 | \$568,773 | \$558,694 | \$587,520 | \$582,904 |
| Average Active Price | \$1,131,648 | \$1,096,626 | \$1,045,347 | \$890,417  | \$838,198   | \$783,895 | \$776,243  | \$750,947 | \$756,973 | \$750,648 | \$746,229 | \$773,301 |           |
| Median Sales Price   | \$495,000   | \$520,000   | \$531,000   | \$545,500  | \$545,250   | \$535,000 | \$532,000  | \$514,000 | \$495,000 | \$506,427 | \$492,500 | \$499,900 | \$517,000 |
| Median Active Price  | \$631,227   | \$639,900   | \$668,250   | \$634,900  | \$615,000   | \$594,000 | \$575,000  | \$559,900 | \$555,000 | \$558,945 | \$557,940 | \$562,392 |           |

| 2023                 | Jan       | Feb       | March     | April     | May       | June      | July      | August    | Sept      | Oct       | Nov       | Dec       | Change    |
|----------------------|-----------|-----------|-----------|-----------|-----------|-----------|-----------|-----------|-----------|-----------|-----------|-----------|-----------|
| Active               | 1,599     | 1,493     | 1,459     | 1,603     | 1,668     | 1,741     | 1,870     | 2,028     | 2,010     | 1,940     | 1,664     | 1,525     |           |
| Solds                | 509       | 714       | 873       | 799       | 804       | 806       | 703       | 775       | 665       | 615       | 538       | 607       |           |
| YTD Solds            | 509       | 1223      | 2096      | 2895      | 3699      | 4505      | 5208      | 5983      | 6648      | 7263      | 7801      | 8408      | -15.99%   |
| Ratio Sales/List     | 31.8%     | 47.8%     | 59.8%     | 49.8%     | 48.2%     | 46.3%     | 37.6%     | 38.2%     | 33.1%     | 31.7%     | 32.3%     | 39.8%     |           |
| DOM Active           | 74        | 55        | 50        | 41        | 40        | 44        | 41        | 43        | 55        | 61        | 69        | 65        |           |
| DOM Solds            | 50        | 48        | 30        | 29        | 24        | 21        | 22        | 29        | 29        | 32        | 32        | 36        |           |
| Average Sale Price   | \$560,088 | \$529,863 | \$537,745 | \$551,534 | \$581,987 | \$570,135 | \$583,909 | \$598,546 | \$563,837 | \$551,190 | \$547,294 | \$532,760 | \$559,074 |
| Average Active Price | \$806,093 | \$825,523 | \$840,177 | \$847,821 | \$881,525 | \$871,221 | \$831,308 | \$816,670 | \$819,134 | \$827,192 | \$846,882 | \$819,960 |           |
| Median Sales Price   | \$470,000 | \$465,500 | \$475,000 | \$470,000 | \$485,175 | \$495,000 | \$500,000 | \$496,000 | \$490,000 | \$475,000 | \$485,000 | \$475,000 | \$480,000 |
| Median Active Price  | \$575,899 | \$589,900 | \$599,900 | \$614,900 | \$610,000 | \$609,990 | \$587,950 | \$574,900 | \$574,900 | \$574,900 | \$575,495 | \$579,900 |           |

| 2024                 | Jan       | Feb       | March     | April     | May       | June      | July      | August    | Sept      | Oct       | Nov       | Dec       | Change    |
|----------------------|-----------|-----------|-----------|-----------|-----------|-----------|-----------|-----------|-----------|-----------|-----------|-----------|-----------|
| Active               | 1,431     | 1,520     | 1,692     | 1,961     | 2,214     | 2,469     | 2,396     | 2,498     | 2,481     | 2,430     | 2,200     | 2,105     |           |
| Solds                | 546       | 663       | 696       | 832       | 854       | 805       | 817       | 920       | 799       | 761       | 730       | 756       |           |
| YTD Solds            | 546       | 1209      | 1905      | 2737      | 3591      | 4396      | 5213      | 6133      | 6932      | 7693      | 8423      | 9179      | 9.17%     |
| Ratio Sales/List     | 38.2%     | 43.6%     | 41.1%     | 42.4%     | 38.6%     | 32.6%     | 34.1%     | 36.8%     | 32.2%     | 31.3%     | 33.2%     | 35.9%     |           |
| DOM Active           | 50        | 45        | 32        | 32        | 41        | 44        | 54        | 53        | 55        | 63        | 70        | 74        |           |
| DOM Solds            | 42        | 33        | 32        | 22        | 21        | 23        | 28        | 30        | 37        | 34        | 39        | 39        |           |
| Average Sale Price   | \$557,663 | \$573,070 | \$554,897 | \$568,289 | \$603,470 | \$596,340 | \$565,110 | \$571,287 | \$598,836 | \$586,890 | \$568,273 | \$590,305 | \$577,869 |
| Average Active Price | \$816,852 | \$813,696 | \$843,918 | \$813,142 | \$815,343 | \$810,205 | \$803,522 | \$794,383 | \$793,469 | \$790,082 | \$766,351 | \$750,397 |           |
| Median Sales Price   | \$485,000 | \$486,500 | \$487,225 | \$496,854 | \$510,000 | \$511,000 | \$495,000 | \$499,945 | \$513,000 | \$500,000 | \$499,950 | \$485,000 | \$498,400 |
| Median Active Price  | \$590,000 | \$596,500 | \$598,950 | \$589,990 | \$585,000 | \$590,000 | \$579,945 | \$590,000 | \$589,000 | \$579,994 | \$570,069 | \$569,900 |           |