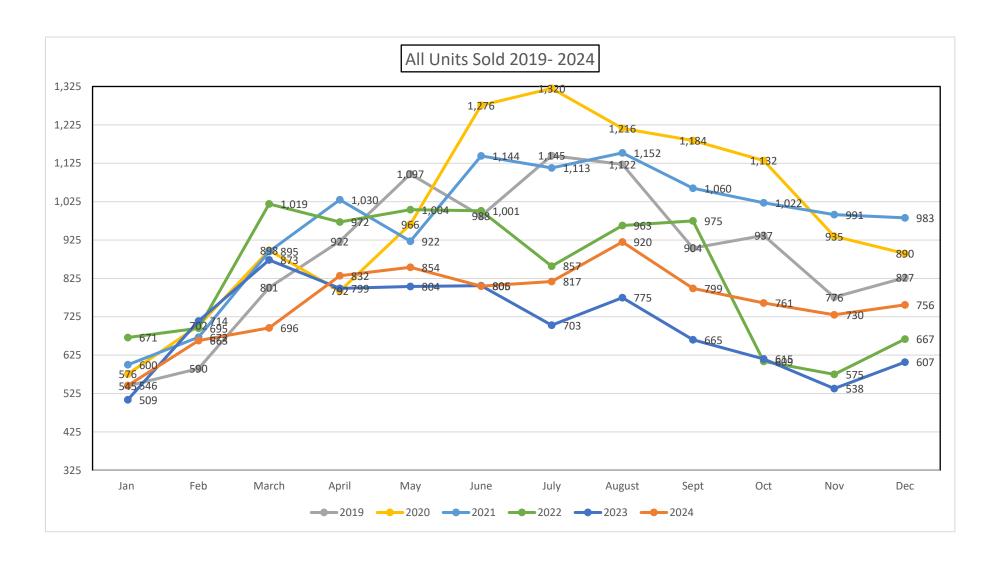

Data does not include transactions in which a REALTOR® was not involved.

|                      |           |           |           | All Reside | ntial Types | Utah an   | d Juab Cou | nties     |           |           |           |           |           |
|----------------------|-----------|-----------|-----------|------------|-------------|-----------|------------|-----------|-----------|-----------|-----------|-----------|-----------|
| 2019                 | Jan       | Feb       | March     | April      | May         | June      | July       | August    | Sept      | Oct       | Nov       | Dec       | Change    |
| Active               | 2,100     | 2,075     | 2,183     | 2,221      | 2,371       | 2,338     | 2,348      | 2,269     | 2,325     | 1,990     | 1,764     | 1,560     |           |
| Solds                | 545       | 590       | 801       | 922        | 1,097       | 988       | 1,145      | 1,122     | 904       | 937       | 776       | 827       |           |
| YTD Solds            | 545       | 1135      | 1936      | 2858       | 3955        | 4943      | 6088       | 7210      | 8114      | 9051      | 9827      | 10654     |           |
| Ratio Sales/List     | 26.0%     | 28.4%     | 36.7%     | 41.5%      | 46.3%       | 42.3%     | 48.8%      | 49.4%     | 38.9%     | 47.1%     | 44.0%     | 53.0%     |           |
| DOM Active           | 68        | 64        | 51        | 48         | 52          | 52        | 54         | 55        | 57        | 55        | 67        | 64        |           |
| DOM Solds            | 36        | 36        | 29        | 22         | 24          | 24        | 23         | 27        | 32        | 33        | 36        | 43        |           |
| Average Sale Price   | \$335,118 | \$339,059 | \$352,997 | \$355,185  | \$366,755   | \$370,436 | \$364,446  | \$367,177 | \$365,913 | \$373,237 | \$375,255 | \$368,570 | \$361,179 |
| Average Active Price | \$479,813 | \$505,991 | \$514,178 | \$521,826  | \$527,852   | \$532,372 | \$528,427  | \$521,589 | \$506,255 | \$515,152 | \$532,076 | \$524,042 |           |
| Median Sales Price   | \$307,158 | \$315,000 | \$318,000 | \$320,000  | \$332,000   | \$335,000 | \$328,000  | \$336,450 | \$332,000 | \$333,000 | \$335,000 | \$334,900 | \$332,000 |
| Median Active Price  | \$390,000 | \$409,900 | \$399,900 | \$399,750  | \$399,990   | \$406,950 | \$410,000  | \$404,000 | \$395,000 | \$395,000 | \$414,322 | \$418,400 |           |

| 2020                 | Jan       | Feb       | March     | April     | May       | June      | July      | August    | Sept      | Oct       | Nov       | Dec         | Change    |
|----------------------|-----------|-----------|-----------|-----------|-----------|-----------|-----------|-----------|-----------|-----------|-----------|-------------|-----------|
| Active               | 1,363     | 1,630     | 1,827     | 1,664     | 1,314     | 1,127     | 935       | 852       | 674       | 517       | 413       | 364         |           |
| Solds                | 576       | 702       | 898       | 792       | 966       | 1,276     | 1,320     | 1,216     | 1,184     | 1,132     | 935       | 890         |           |
| YTD Solds            | 576       | 1278      | 2176      | 2968      | 3934      | 5210      | 6530      | 7746      | 8930      | 10062     | 10997     | 11887       | 11.57%    |
| Ratio Sales/List     | 42.3%     | 43.1%     | 49.2%     | 47.6%     | 73.5%     | 113.2%    | 141.2%    | 142.7%    | 175.7%    | 219.0%    | 226.4%    | 244.5%      |           |
| DOM Active           | 61        | 36        | 40        | 47        | 48        | 50        | 34        | 34        | 33        | 42        | 63        | 44          |           |
| DOM Solds            | 37        | 34        | 23        | 12        | 15        | 19        | 15        | 10        | 9         | 8         | 8         | 7           |           |
| Average Sale Price   | \$373,120 | \$381,685 | \$390,066 | \$380,781 | \$369,310 | \$388,448 | \$393,925 | \$411,987 | \$414,819 | \$418,469 | \$427,746 | \$447,937   | \$399,858 |
| Average Active Price | \$565,738 | \$540,277 | \$514,472 | \$556,518 | \$595,610 | \$614,839 | \$677,582 | \$712,214 | \$842,481 | \$933,006 | \$990,996 | \$1,007,846 |           |
| Median Sales Price   | \$330,000 | \$342,000 | \$345,500 | \$349,900 | \$333,854 | \$354,245 | \$352,150 | \$365,000 | \$365,000 | \$366,900 | \$380,000 | \$392,000   | \$353,198 |
| Median Active Price  | \$439,000 | \$419,900 | \$415,000 | \$432,150 | \$447,975 | \$459,900 | \$478,000 | \$499,994 | \$515,945 | \$569,600 | \$580,000 | \$541,950   |           |

| 2021                 | Jan         | Feb         | March     | April     | May       | June      | July      | August    | Sept      | Oct       | Nov         | Dec         | Change    |
|----------------------|-------------|-------------|-----------|-----------|-----------|-----------|-----------|-----------|-----------|-----------|-------------|-------------|-----------|
| Active               | 266         | 317         | 490       | 561       | 771       | 863       | 845       | 897       | 846       | 700       | 506         | 410         |           |
| Solds                | 600         | 672         | 895       | 1,030     | 922       | 1,144     | 1,113     | 1,152     | 1,060     | 1,022     | 991         | 983         |           |
| YTD Solds            | 600         | 1272        | 2167      | 3197      | 4119      | 5263      | 6376      | 7528      | 8588      | 9610      | 10601       | 11584       | -2.55%    |
| Ratio Sales/List     | 225.6%      | 212.0%      | 182.7%    | 183.6%    | 119.6%    | 132.6%    | 131.7%    | 128.4%    | 125.3%    | 146.0%    | 195.8%      | 239.8%      |           |
| DOM Active           | 16          | 8           | 10        | 13        | 13        | 16        | 20        | 22        | 25        | 24        | 46          | 24          |           |
| DOM Solds            | 6           | 5           | 5         | 5         | 6         | 6         | 6         | 7         | 8         | 10        | 10          | 9           |           |
| Average Sale Price   | \$446,288   | \$445,000   | \$460,388 | \$504,347 | \$503,599 | \$520,052 | \$519,692 | \$513,966 | \$521,688 | \$536,814 | \$539,839   | \$558,016   | \$505,807 |
| Average Active Price | \$1,210,379 | \$1,124,109 | \$998,781 | \$935,990 | \$870,047 | \$824,520 | \$865,560 | \$822,821 | \$837,600 | \$911,400 | \$1,069,015 | \$1,164,340 |           |
| Median Sales Price   | \$392,900   | \$394,950   | \$405,000 | \$438,950 | \$450,000 | \$459,387 | \$460,000 | \$462,135 | \$473,041 | \$479,950 | \$478,510   | \$500,000   | \$459,694 |
| Median Active Price  | \$535,000   | \$530,213   | \$541,650 | \$554,900 | \$539,999 | \$559,900 | \$565,000 | \$537,825 | \$538,500 | \$549,975 | \$599,985   | \$646,855   |           |

|                      |             |             |             | All Reside | ntial Types | Utah an   | d Juab Cou | nties     |           |           |           |           |           |
|----------------------|-------------|-------------|-------------|------------|-------------|-----------|------------|-----------|-----------|-----------|-----------|-----------|-----------|
| 2022                 | Jan         | Feb         | March       | April      | May         | June      | July       | August    | Sept      | Oct       | Nov       | Dec       | Change    |
| Active               | 484         | 544         | 748         | 1,319      | 1,980       | 2,315     | 2,374      | 2,527     | 2,519     | 2,238     | 2,038     | 1,730     |           |
| Solds                | 671         | 695         | 1,019       | 972        | 1,004       | 1,001     | 857        | 963       | 975       | 609       | 575       | 667       |           |
| YTD Solds            | 671         | 1366        | 2385        | 3357       | 4361        | 5362      | 6219       | 7182      | 8157      | 8766      | 9341      | 10008     | -13.60%   |
| Ratio Sales/List     | 138.6%      | 127.8%      | 136.2%      | 73.7%      | 50.7%       | 43.2%     | 36.1%      | 38.1%     | 38.7%     | 27.2%     | 28.2%     | 38.6%     |           |
| DOM Active           | 8           | 10          | 13          | 15         | 24          | 38        | 43         | 48        | 57        | 75        | 88        | 92        |           |
| DOM Solds            | 8           | 6           | 6           | 6          | 6           | 9         | 14         | 18        | 27        | 34        | 40        | 42        |           |
| Average Sale Price   | \$556,537   | \$571,149   | \$583,562   | \$603,642  | \$609,910   | \$607,186 | \$606,550  | \$580,016 | \$561,306 | \$568,773 | \$558,694 | \$587,520 | \$582,904 |
| Average Active Price | \$1,131,648 | \$1,096,626 | \$1,045,347 | \$890,417  | \$838,198   | \$783,895 | \$776,243  | \$750,947 | \$756,973 | \$750,648 | \$746,229 | \$773,301 |           |
| Median Sales Price   | \$495,000   | \$520,000   | \$531,000   | \$545,500  | \$545,250   | \$535,000 | \$532,000  | \$514,000 | \$495,000 | \$506,427 | \$492,500 | \$499,900 | \$517,000 |
| Median Active Price  | \$631,227   | \$639,900   | \$668,250   | \$634,900  | \$615,000   | \$594,000 | \$575,000  | \$559,900 | \$555,000 | \$558,945 | \$557,940 | \$562,392 |           |

| 2023                 | Jan       | Feb       | March     | April     | May       | June      | July      | August    | Sept      | Oct       | Nov       | Dec       | Change    |
|----------------------|-----------|-----------|-----------|-----------|-----------|-----------|-----------|-----------|-----------|-----------|-----------|-----------|-----------|
| Active               | 1,599     | 1,493     | 1,459     | 1,603     | 1,668     | 1,741     | 1,870     | 2,028     | 2,010     | 1,940     | 1,664     | 1,525     |           |
| Solds                | 509       | 714       | 873       | 799       | 804       | 806       | 703       | 775       | 665       | 615       | 538       | 607       |           |
| YTD Solds            | 509       | 1223      | 2096      | 2895      | 3699      | 4505      | 5208      | 5983      | 6648      | 7263      | 7801      | 8408      | -15.99%   |
| Ratio Sales/List     | 31.8%     | 47.8%     | 59.8%     | 49.8%     | 48.2%     | 46.3%     | 37.6%     | 38.2%     | 33.1%     | 31.7%     | 32.3%     | 39.8%     |           |
| DOM Active           | 74        | 55        | 50        | 41        | 40        | 44        | 41        | 43        | 55        | 61        | 69        | 65        |           |
| DOM Solds            | 50        | 48        | 30        | 29        | 24        | 21        | 22        | 29        | 29        | 32        | 32        | 36        |           |
| Average Sale Price   | \$560,088 | \$529,863 | \$537,745 | \$551,534 | \$581,987 | \$570,135 | \$583,909 | \$598,546 | \$563,837 | \$551,190 | \$547,294 | \$532,760 | \$559,074 |
| Average Active Price | \$806,093 | \$825,523 | \$840,177 | \$847,821 | \$881,525 | \$871,221 | \$831,308 | \$816,670 | \$819,134 | \$827,192 | \$846,882 | \$819,960 |           |
| Median Sales Price   | \$470,000 | \$465,500 | \$475,000 | \$470,000 | \$485,175 | \$495,000 | \$500,000 | \$496,000 | \$490,000 | \$475,000 | \$485,000 | \$475,000 | \$480,000 |
| Median Active Price  | \$575,899 | \$589,900 | \$599,900 | \$614,900 | \$610,000 | \$609,990 | \$587,950 | \$574,900 | \$574,900 | \$574,900 | \$575,495 | \$579,900 |           |

| 2024                 | Jan       | Feb       | March     | April     | May       | June      | July      | August    | Sept      | Oct       | Nov       | Dec       | Change    |
|----------------------|-----------|-----------|-----------|-----------|-----------|-----------|-----------|-----------|-----------|-----------|-----------|-----------|-----------|
| Active               | 1,431     | 1,520     | 1,692     | 1,961     | 2,214     | 2,469     | 2,396     | 2,498     | 2,481     | 2,430     | 2,200     | 2,105     |           |
| Solds                | 546       | 663       | 696       | 832       | 854       | 805       | 817       | 920       | 799       | 761       | 730       | 756       |           |
| YTD Solds            | 546       | 1209      | 1905      | 2737      | 3591      | 4396      | 5213      | 6133      | 6932      | 7693      | 8423      | 9179      | 9.17%     |
| Ratio Sales/List     | 38.2%     | 43.6%     | 41.1%     | 42.4%     | 38.6%     | 32.6%     | 34.1%     | 36.8%     | 32.2%     | 31.3%     | 33.2%     | 35.9%     |           |
| DOM Active           | 50        | 45        | 32        | 32        | 41        | 44        | 54        | 53        | 55        | 63        | 70        | 74        |           |
| DOM Solds            | 42        | 33        | 32        | 22        | 21        | 23        | 28        | 30        | 37        | 34        | 39        | 39        |           |
| Average Sale Price   | \$557,663 | \$573,070 | \$554,897 | \$568,289 | \$603,470 | \$596,340 | \$565,110 | \$571,287 | \$598,836 | \$586,890 | \$568,273 | \$590,305 | \$577,869 |
| Average Active Price | \$816,852 | \$813,696 | \$843,918 | \$813,142 | \$815,343 | \$810,205 | \$803,522 | \$794,383 | \$793,469 | \$790,082 | \$766,351 | \$750,397 |           |
| Median Sales Price   | \$485,000 | \$486,500 | \$487,225 | \$496,854 | \$510,000 | \$511,000 | \$495,000 | \$499,945 | \$513,000 | \$500,000 | \$499,950 | \$485,000 | \$498,400 |
| Median Active Price  | \$590,000 | \$596,500 | \$598,950 | \$589,990 | \$585,000 | \$590,000 | \$579,945 | \$590,000 | \$589,000 | \$579,994 | \$570,069 | \$569,900 |           |