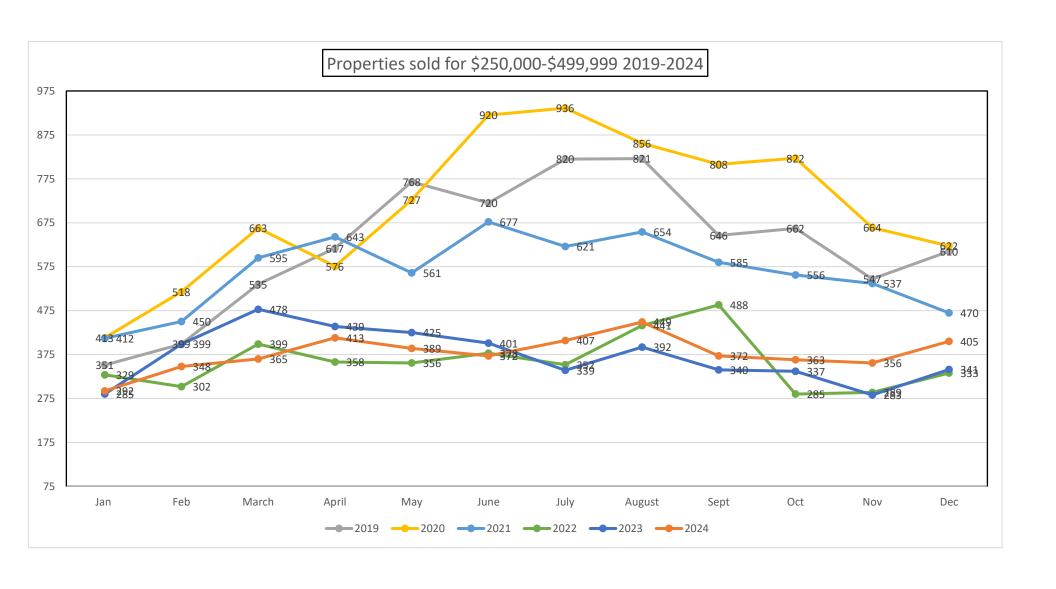

|                  |       |       | ı     | Homes Fron | n \$250,000- | \$499,999– l | Jtah and Ju | ab Counties |       |       |       |       |        |
|------------------|-------|-------|-------|------------|--------------|--------------|-------------|-------------|-------|-------|-------|-------|--------|
| 2019             | Jan   | Feb   | March | April      | May          | June         | July        | August      | Sept  | Oct   | Nov   | Dec   | Change |
| Active           | 1,450 | 1,376 | 1,425 | 1,437      | 1,499        | 1,389        | 1,428       | 1,416       | 1,482 | 1,234 | 1,066 | 923   |        |
| Solds            | 351   | 399   | 535   | 617        | 768          | 720          | 820         | 821         | 646   | 662   | 547   | 610   |        |
| YTD Solds        | 351   | 750   | 1285  | 1902       | 2670         | 3390         | 4210        | 5031        | 5677  | 6339  | 6886  | 7496  |        |
| Ratio Sales/List | 24.2% | 29.0% | 37.5% | 42.9%      | 51.2%        | 51.8%        | 57.4%       | 58.0%       | 43.6% | 53.6% | 51.3% | 66.1% |        |
| DOM Active       | 65    | 59    | 48    | 43         | 44           | 46           | 42          | 43          | 46    | 52    | 61    | 53    |        |
| DOM Solds        | 43    | 43    | 32    | 26         | 25           | 27           | 26          | 30          | 32    | 31    | 35    | 41    |        |

| 2020               | Jan       | Feb       | March     | April     | May       | June      | July      | August    | Sept      | Oct       | Nov       | Dec       | Change    |
|--------------------|-----------|-----------|-----------|-----------|-----------|-----------|-----------|-----------|-----------|-----------|-----------|-----------|-----------|
| Active             | 773       | 974       | 1,118     | 940       | 702       | 590       | 464       | 381       | 278       | 194       | 150       | 146       |           |
| Solds              | 413       | 518       | 663       | 576       | 727       | 920       | 936       | 856       | 808       | 822       | 664       | 622       |           |
| YTD Solds          | 413       | 931       | 1594      | 2170      | 2897      | 3817      | 4753      | 5609      | 6417      | 7239      | 7903      | 8525      | 13.73%    |
| Ratio Sales/List   | 53.4%     | 53.2%     | 59.3%     | 61.3%     | 103.6%    | 155.9%    | 201.7%    | 224.7%    | 290.6%    | 423.7%    | 442.7%    | 426.0%    |           |
| DOM Active         | 53        | 27        | 38        | 42        | 37        | 32        | 20        | 21        | 14        | 20        | 36        | 6         |           |
| DOM Solds          | 35        | 30        | 18        | 11        | 15        | 18        | 12        | 8         | 8         | 7         | 7         | 6         |           |
| Average Sale Price | \$347,276 | \$352,148 | \$350,166 | \$355,984 | \$345,329 | \$356,735 | \$355,826 | \$362,705 | \$357,642 | \$363,000 | \$364,020 | \$371,217 | \$356,837 |
| Median Sales Price | \$33,500  | \$343,325 | \$340,000 | \$349,880 | \$334,958 | \$350,000 | \$350,000 | \$358,000 | \$352,250 | \$360,000 | \$361,485 | \$373,500 | \$350,000 |

| 2021               | Jan       | Feb       | March     | April     | May       | June      | July      | August    | Sept      | Oct       | Nov       | Dec       | Change    |
|--------------------|-----------|-----------|-----------|-----------|-----------|-----------|-----------|-----------|-----------|-----------|-----------|-----------|-----------|
| Active             | 105       | 138       | 211       | 229       | 328       | 333       | 304       | 372       | 345       | 273       | 167       | 125       |           |
| Solds              | 412       | 450       | 595       | 643       | 561       | 677       | 621       | 654       | 585       | 556       | 537       | 470       |           |
| YTD Solds          | 412       | 862       | 1457      | 2100      | 2661      | 3338      | 3959      | 4613      | 5198      | 5754      | 6291      | 6761      | -20.69%   |
| Ratio Sales/List   | 392.4%    | 326.1%    | 282.0%    | 280.8%    | 171.0%    | 203.3%    | 204.3%    | 175.8%    | 169.6%    | 203.7%    | 321.6%    | 376.0%    |           |
| DOM Active         | 6         | 3         | 5         | 7         | 9         | 12        | 13        | 15        | 13        | 16        | 45        | 6         |           |
| DOM Solds          | 5         | 5         | 4         | 5         | 5         | 5         | 6         | 7         | 7         | 9         | 9         | 8         |           |
| Average Sale Price | \$367,004 | \$368,614 | \$372,834 | \$380,052 | \$394,512 | \$388,252 | \$389,602 | \$392,716 | \$396,789 | \$400,585 | \$399,145 | \$403,209 | \$387,776 |
| Median Sales Price | \$365,000 | \$367,750 | \$375,000 | \$381,000 | \$405,000 | \$400,000 | \$400,000 | \$395,500 | \$405,000 | \$405,750 | \$407,000 | \$410,000 | \$400,000 |

|                    |           |           | ı         | Homes Fron | า \$250,000- | \$499,999– l | Jtah and Ju | ab Counties |           |           |           |           |           |
|--------------------|-----------|-----------|-----------|------------|--------------|--------------|-------------|-------------|-----------|-----------|-----------|-----------|-----------|
| 2022               | Jan       | Feb       | March     | April      | May          | June         | July        | August      | Sept      | Oct       | Nov       | Dec       | Change    |
| Active             | 148       | 151       | 179       | 332        | 493          | 742          | 829         | 973         | 990       | 896       | 801       | 645       |           |
| Solds              | 329       | 302       | 399       | 358        | 356          | 378          | 352         | 441         | 488       | 285       | 289       | 333       |           |
| YTD Solds          | 329       | 631       | 1030      | 1388       | 1744         | 2122         | 2474        | 2915        | 3403      | 3688      | 3977      | 4310      | -36.25%   |
| Ratio Sales/List   | 222.3%    | 200.0%    | 222.9%    | 107.8%     | 72.2%        | 50.9%        | 42.5%       | 45.3%       | 49.3%     | 31.8%     | 36.1%     | 51.6%     |           |
| DOM Active         | 3         | 3         | 7         | 13         | 21           | 32           | 34          | 41          | 55        | 71        | 84        | 91        |           |
| DOM Solds          | 8         | 6         | 5         | 5          | 6            | 7            | 11          | 15          | 26        | 32        | 39        | 44        |           |
| Average Sale Price | \$408,916 | \$408,356 | \$409,752 | \$415,485  | \$408,277    | \$413,926    | \$419,151   | \$411,930   | \$408,152 | \$416,230 | \$401,924 | \$405,367 | \$410,622 |
| Median Sales Price | \$420,000 | \$421,499 | \$417,000 | \$423,932  | \$410,000    | \$419,789    | \$420,000   | \$420,000   | \$412,340 | \$420,000 | \$405,000 | \$414,950 | \$419,895 |

| 2023               | Jan       | Feb       | March     | April     | May       | June      | July      | August    | Sept      | Oct       | Nov       | Dec       | Change    |
|--------------------|-----------|-----------|-----------|-----------|-----------|-----------|-----------|-----------|-----------|-----------|-----------|-----------|-----------|
| Active             | 567       | 489       | 424       | 436       | 472       | 490       | 627       | 710       | 734       | 692       | 592       | 557       |           |
| Solds              | 285       | 399       | 478       | 439       | 425       | 401       | 339       | 392       | 340       | 337       | 283       | 341       |           |
| YTD Solds          | 285       | 684       | 1162      | 1601      | 2026      | 2427      | 2766      | 3158      | 3498      | 3835      | 4118      | 4459      | 3.46%     |
| Ratio Sales/List   | 50.3%     | 81.6%     | 112.7%    | 100.7%    | 90.0%     | 81.8%     | 54.1%     | 55.2%     | 46.3%     | 48.7%     | 47.8%     | 61.2%     |           |
| DOM Active         | 67        | 45        | 29        | 28        | 28        | 31        | 25        | 35        | 42        | 54        | 59        | 45        |           |
| DOM Solds          | 47        | 42        | 28        | 27        | 20        | 18        | 19        | 24        | 20        | 27        | 28        | 31        |           |
| Average Sale Price | \$399,821 | \$396,499 | \$396,890 | \$401,483 | \$402,931 | \$405,558 | \$402,462 | \$406,768 | \$408,733 | \$409,560 | \$412,689 | \$405,621 | \$404,085 |
| Median Sales Price | \$405,990 | \$408,000 | \$406,570 | \$408,000 | \$410,000 | \$414,900 | \$405,000 | \$411,000 | \$412,495 | \$425,000 | \$428,900 | \$420,000 | \$410,500 |

| 2024               | Jan       | Feb       | March     | April     | May       | June      | July      | August    | Sept      | Oct       | Nov       | Dec       | Change    |
|--------------------|-----------|-----------|-----------|-----------|-----------|-----------|-----------|-----------|-----------|-----------|-----------|-----------|-----------|
| Active             | 523       | 526       | 552       | 667       | 769       | 850       | 873       | 884       | 895       | 878       | 800       | 782       |           |
| Solds              | 292       | 348       | 365       | 413       | 389       | 372       | 407       | 449       | 372       | 363       | 356       | 405       |           |
| YTD Solds          | 289       | 637       | 1002      | 1415      | 1804      | 2176      | 2583      | 3032      | 3404      | 3767      | 4123      | 4528      | 1.55%     |
| Ratio Sales/List   | 55.8%     | 66.2%     | 66.1%     | 61.9%     | 50.6%     | 43.8%     | 46.6%     | 50.8%     | 41.6%     | 41.3%     | 44.5%     | 51.8%     |           |
| DOM Active         | 40        | 40        | 28        | 25        | 36        | 37        | 48        | 49        | 51        | 52        | 63        | 70        |           |
| DOM Solds          | 39        | 26        | 28        | 20        | 20        | 20        | 26        | 26        | 32        | 30        | 38        | 35        |           |
| Average Sale Price | \$403,013 | \$415,198 | \$416,082 | \$408,236 | \$419,763 | \$413,545 | \$413,283 | \$405,640 | \$411,380 | \$410,941 | \$411,668 | \$417,236 | \$412,165 |
| Median Sales Price | \$409,450 | \$425,000 | \$430,000 | \$422,000 | \$435,000 | \$423,020 | \$425,000 | \$418,500 | \$418,250 | \$419,900 | \$419,450 | \$434,990 | \$422,510 |