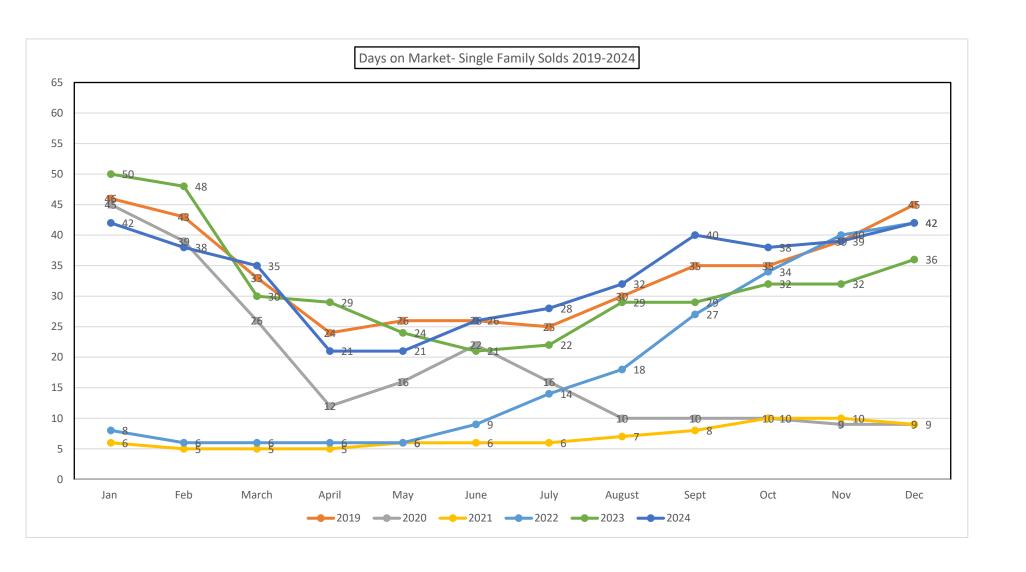

|                      |           |           |           | Residenti | al-Single Fam | nily Utah a | nd Juab Co | ounties   |           |           |           |           |           |
|----------------------|-----------|-----------|-----------|-----------|---------------|-------------|------------|-----------|-----------|-----------|-----------|-----------|-----------|
| 2019                 | Jan       | Feb       | March     | April     | May           | June        | July       | August    | Sept      | Oct       | Nov       | Dec       | Change    |
| Active               | 1,670     | 1,691     | 1,727     | 1,794     | 1,916         | 1,886       | 1,909      | 1,846     | 1,871     | 1,562     | 1,424     | 1,239     |           |
| Solds                | 382       | 408       | 574       | 641       | 804           | 734         | 801        | 812       | 644       | 673       | 573       | 587       |           |
| YTD Solds            | 382       | 790       | 1364      | 2005      | 2809          | 3543        | 4344       | 5156      | 5800      | 6473      | 7046      | 7633      |           |
| Ratio Sales/List     | 22.9%     | 24.1%     | 33.2%     | 35.7%     | 42.0%         | 38.9%       | 42.0%      | 44.0%     | 34.4%     | 43.1%     | 40.2%     | 47.4%     |           |
| DOM Active           | 74        | 69        | 59        | 51        | 54            | 55          | 56         | 56        | 63        | 66        | 78        | 75        |           |
| DOM Solds            | 46        | 43        | 33        | 24        | 26            | 26          | 25         | 30        | 35        | 35        | 39        | 45        |           |
| Average Sale Price   | \$373,895 | \$377,636 | \$395,446 | \$401,011 | \$406,123     | \$407,632   | \$410,948  | \$408,132 | \$407,106 | \$415,587 | \$416,317 | \$408,723 | \$402,380 |
| Average Active Price | \$530,237 | \$555,792 | \$574,730 | \$577,084 | \$584,859     | \$595,776   | \$584,488  | \$576,964 | \$561,259 | \$580,650 | \$591,521 | \$586,936 |           |
| Median Sales Price   | \$345,755 | \$353,052 | \$355,000 | \$360,000 | \$369,450     | \$365,000   | \$362,000  | \$372,000 | \$367,000 | \$365,000 | \$369,900 | \$365,000 | \$365,000 |
| Median Active Price  | \$424,850 | \$439,900 | \$439,000 | \$436,900 | \$437,950     | \$450,450   | \$449,900  | \$439,900 | \$432,900 | \$441,987 | \$454,950 | \$456,900 |           |

| 2020                 | Jan       | Feb       | March     | April     | May       | June      | July      | August    | Sept      | Oct         | Nov         | Dec         | Change    |
|----------------------|-----------|-----------|-----------|-----------|-----------|-----------|-----------|-----------|-----------|-------------|-------------|-------------|-----------|
| Active               | 1,140     | 1,318     | 1,437     | 1,307     | 995       | 895       | 739       | 675       | 544       | 437         | 346         | 293         |           |
| Solds                | 392       | 498       | 622       | 556       | 643       | 890       | 867       | 818       | 820       | 785         | 672         | 659         |           |
| YTD Solds            | 392       | 890       | 1512      | 2068      | 2711      | 3601      | 4468      | 5286      | 6106      | 6891        | 7563        | 8222        | 7.72%     |
| Ratio Sales/List     | 34.4%     | 37.8%     | 43.3%     | 42.5%     | 64.6%     | 99.4%     | 117.3%    | 121.2%    | 150.7%    | 179.6%      | 194.2%      | 224.9%      |           |
| DOM Active           | 72        | 50        | 46        | 53        | 59        | 54        | 39        | 36        | 36        | 48          | 74          | 62          |           |
| DOM Solds            | 45        | 39        | 26        | 12        | 16        | 22        | 16        | 10        | 10        | 10          | 9           | 9           |           |
| Average Sale Price   | \$422,482 | \$429,013 | \$437,222 | \$425,718 | \$416,993 | \$437,396 | \$455,573 | \$475,681 | \$477,107 | \$478,157   | \$482,156   | \$502,558   | \$453,338 |
| Average Active Price | \$618,699 | \$598,988 | \$574,495 | \$627,451 | \$688,853 | \$697,340 | \$776,879 | \$822,543 | \$966,787 | \$1,039,832 | \$1,110,416 | \$1,163,890 |           |
| Median Sales Price   | \$371,507 | \$379,900 | \$385,000 | \$384,000 | \$375,000 | \$390,500 | \$402,967 | \$415,000 | \$411,000 | \$419,900   | \$425,000   | \$433,000   | \$396,734 |
| Median Active Price  | \$469,000 | \$455,900 | \$458,970 | \$475,000 | \$500,000 | \$506,900 | \$538,900 | \$574,900 | \$592,150 | \$612,900   | \$615,000   | \$604,980   |           |

| 2021                 | Jan         | Feb         | March       | April       | May         | June      | July      | August    | Sept        | Oct         | Nov         | Dec         | Change    |
|----------------------|-------------|-------------|-------------|-------------|-------------|-----------|-----------|-----------|-------------|-------------|-------------|-------------|-----------|
| Active               | 227         | 231         | 360         | 401         | 562         | 653       | 674       | 676       | 603         | 536         | 397         | 295         |           |
| Solds                | 428         | 459         | 588         | 705         | 671         | 799       | 755       | 781       | 727         | 702         | 665         | 694         |           |
| YTD Solds            | 428         | 887         | 1475        | 2180        | 2851        | 3650      | 4405      | 5186      | 5913        | 6615        | 7280        | 7974        | -3.02%    |
| Ratio Sales/List     | 188.5%      | 198.7%      | 163.3%      | 175.8%      | 119.4%      | 122.4%    | 112.0%    | 115.5%    | 120.6%      | 131.0%      | 167.5%      | 235.3%      |           |
| DOM Active           | 19          | 10          | 11          | 13          | 14          | 18        | 20        | 26        | 29          | 23          | 45          | 40          |           |
| DOM Solds            | 6           | 6           | 5           | 5           | 6           | 6         | 7         | 8         | 9           | 11          | 10          | 11          |           |
| Average Sale Price   | \$502,339   | \$510,883   | \$534,952   | \$585,072   | \$563,633   | \$593,337 | \$598,645 | \$586,659 | \$592,805   | \$608,246   | \$617,434   | \$628,728   | \$576,894 |
| Average Active Price | \$1,351,582 | \$1,397,126 | \$1,218,700 | \$1,149,503 | \$1,043,729 | \$959,195 | \$981,669 | \$964,650 | \$1,018,221 | \$1,064,747 | \$1,249,329 | \$1,453,982 |           |
| Median Sales Price   | \$436,198   | \$455,000   | \$466,163   | \$500,000   | \$497,500   | \$519,000 | \$525,000 | \$525,000 | \$529,181   | \$538,790   | \$550,000   | \$560,000   | \$522,000 |
| Median Active Price  | \$559,900   | \$599,999   | \$620,475   | \$637,950   | \$635,900   | \$635,900 | \$627,800 | \$604,970 | \$615,000   | \$614,950   | \$686,960   | \$750,000   |           |

|                      |             |             |             | Residenti   | al-Single Fan | nily Utah a | nd Juab Co | unties    |           |           |           |           |           |
|----------------------|-------------|-------------|-------------|-------------|---------------|-------------|------------|-----------|-----------|-----------|-----------|-----------|-----------|
| 2022                 | Jan         | Feb         | March       | April       | May           | June        | July       | August    | Sept      | Oct       | Nov       | Dec       | Change    |
| Active               | 340         | 388         | 559         | 953         | 1,435         | 1,662       | 1,690      | 1,738     | 1,740     | 1,535     | 1,400     | 1,198     |           |
| Solds                | 452         | 455         | 686         | 671         | 678           | 690         | 562        | 626       | 608       | 416       | 380       | 444       |           |
| YTD Solds            | 452         | 907         | 1593        | 2264        | 2942          | 3632        | 4194       | 4820      | 5428      | 5844      | 6224      | 6668      | -16.38%   |
| Ratio Sales/List     | 132.9%      | 117.3%      | 122.7%      | 70.4%       | 47.2%         | 41.5%       | 33.3%      | 36.0%     | 34.9%     | 27.1%     | 27.1%     | 37.1%     |           |
| DOM Active           | 14          | 15          | 18          | 19          | 24            | 39          | 48         | 54        | 58        | 75        | 88        | 91        |           |
| DOM Solds            | 10          | 6           | 6           | 6           | 6             | 9           | 16         | 21        | 33        | 38        | 41        | 43        |           |
| Average Sale Price   | \$633,939   | \$656,934   | \$666,436   | \$683,088   | \$696,965     | \$690,649   | \$702,593  | \$666,708 | \$657,168 | \$648,018 | \$644,742 | \$683,321 | \$669,213 |
| Average Active Price | \$1,423,794 | \$1,354,197 | \$1,241,332 | \$1,052,693 | \$982,176     | \$919,458   | \$912,751  | \$896,160 | \$903,322 | \$892,612 | \$885,557 | \$916,937 |           |
| Median Sales Price   | \$560,000   | \$591,000   | \$595,300   | \$617,500   | \$627,725     | \$615,000   | \$635,000  | \$595,000 | \$599,200 | \$580,000 | \$572,000 | \$590,000 | \$595,150 |
| Median Active Price  | \$799,200   | \$792,500   | \$773,500   | \$735,000   | \$709,400     | \$677,995   | \$659,900  | \$659,000 | \$659,900 | \$650,000 | \$649,000 | \$649,990 |           |

| 2023                 | Jan       | Feb       | March     | April     | May         | June        | July      | August    | Sept      | Oct       | Nov         | Dec       | Change    |
|----------------------|-----------|-----------|-----------|-----------|-------------|-------------|-----------|-----------|-----------|-----------|-------------|-----------|-----------|
| Active               | 1,120     | 1,051     | 1,077     | 1,207     | 1,241       | 1,308       | 1,342     | 1,438     | 1,435     | 1,399     | 1,165       | 1,047     |           |
| Solds                | 309       | 429       | 525       | 472       | 497         | 504         | 455       | 480       | 407       | 377       | 345         | 371       |           |
| YTD Solds            | 309       | 738       | 1263      | 1735      | 2232        | 2736        | 3191      | 3671      | 4078      | 4455      | 4800        | 5171      | -22.45%   |
| Ratio Sales/List     | 27.6%     | 40.8%     | 48.7%     | 39.1%     | 40.0%       | 38.5%       | 33.9%     | 33.4%     | 28.4%     | 26.9%     | 29.6%       | 35.4%     |           |
| DOM Active           | 73        | 61        | 55        | 43        | 44          | 49          | 48        | 49        | 59        | 61        | 70          | 71        |           |
| DOM Solds            | 54        | 49        | 34        | 33        | 25          | 24          | 25        | 31        | 35        | 36        | 37          | 40        |           |
| Average Sale Price   | \$666,558 | \$628,149 | \$643,749 | \$656,884 | \$699,264   | \$673,525   | \$690,541 | \$718,096 | \$664,904 | \$647,245 | \$630,285   | \$623,594 | \$661,900 |
| Average Active Price | \$951,555 | \$976,137 | \$968,169 | \$969,554 | \$1,026,734 | \$1,009,827 | \$979,968 | \$968,561 | \$968,898 | \$974,689 | \$1,017,017 | \$990,951 |           |
| Median Sales Price   | \$570,000 | \$575,000 | \$574,990 | \$577,250 | \$584,800   | \$590,000   | \$585,000 | \$590,750 | \$585,000 | \$570,000 | \$571,044   | \$554,673 | \$576,125 |
| Median Active Price  | \$674,900 | \$669,990 | \$669,900 | \$679,900 | \$694,000   | \$699,990   | \$679,900 | \$684,950 | \$675,000 | \$669,900 | \$674,990   | \$684,900 |           |

| 2024                 | Jan         | Feb         | March       | April     | May       | June      | July      | August    | Sept      | Oct       | Nov       | Dec       | Change    |
|----------------------|-------------|-------------|-------------|-----------|-----------|-----------|-----------|-----------|-----------|-----------|-----------|-----------|-----------|
| Active               | 960         | 1,022       | 1,155       | 1,346     | 1,502     | 1,688     | 1,630     | 1,693     | 1,675     | 1,648     | 1,500     | 1,424     |           |
| Solds                | 349         | 427         | 445         | 513       | 554       | 512       | 413       | 559       | 528       | 490       | 455       | 445       |           |
| YTD Solds            | 349         | 776         | 1221        | 1734      | 2288      | 2800      | 3213      | 3772      | 4300      | 4790      | 5245      | 5690      | 10.04%    |
| Ratio Sales/List     | 36.4%       | 41.8%       | 38.5%       | 38.1%     | 36.9%     | 30.3%     | 25.3%     | 33.0%     | 31.5%     | 29.7%     | 30.3%     | 31.3%     |           |
| DOM Active           | 56          | 48          | 34          | 33        | 43        | 45        | 54        | 52        | 56        | 64        | 73        | 76        |           |
| DOM Solds            | 42          | 38          | 35          | 21        | 21        | 26        | 28        | 32        | 40        | 38        | 39        | 42        |           |
| Average Sale Price   | \$657,782   | \$668,987   | \$647,702   | \$675,385 | \$705,984 | \$703,951 | \$664,072 | \$683,941 | \$698,303 | \$691,558 | \$669,982 | \$713,586 | \$681,769 |
| Average Active Price | \$1,002,955 | \$1,004,278 | \$1,033,333 | \$988,577 | \$997,025 | \$987,123 | \$969,914 | \$964,406 | \$962,668 | \$958,417 | \$922,911 | \$907,175 |           |
| Median Sales Price   | \$560,000   | \$566,000   | \$569,990   | \$591,000 | \$590,000 | \$609,495 | \$595,000 | \$595,000 | \$611,000 | \$598,250 | \$599,000 | \$595,000 | \$595,000 |
| Median Active Price  | \$699,000   | \$699,000   | \$699,000   | \$699,900 | \$715,000 | \$699,900 | \$691,000 | \$698,500 | \$699,000 | \$684,950 | \$679,900 | \$687,900 |           |