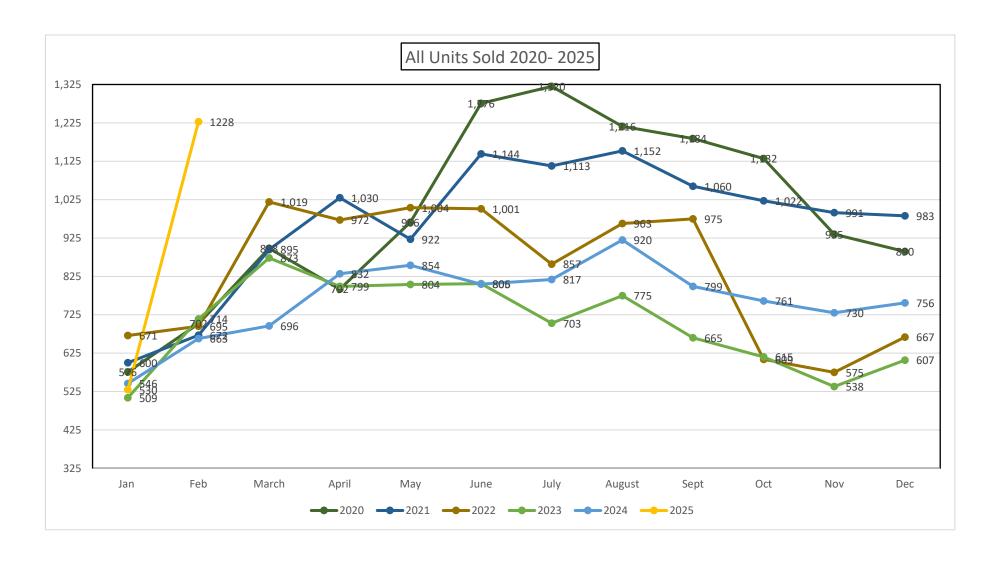

## **UTAH CENTRAL ASSOCIATION of REALTORS®**

**Monthly Statistics** 

To: Brokers and Agents

From: The Utah Central Association of REALTORS®

Subject: Monthly Statistics: February 2025

All data is from UtahRealEstate.com

Data does not include transactions in which a REALTOR® was not involved.

|                      |           |           |           | All Reside | ntial Types | Utah an   | d Juab Cou | nties     |           |           |           |             |           |
|----------------------|-----------|-----------|-----------|------------|-------------|-----------|------------|-----------|-----------|-----------|-----------|-------------|-----------|
| 2020                 | Jan       | Feb       | March     | April      | May         | June      | July       | August    | Sept      | Oct       | Nov       | Dec         | Change    |
| Active               | 1,363     | 1,630     | 1,827     | 1,664      | 1,314       | 1,127     | 935        | 852       | 674       | 517       | 413       | 364         |           |
| Solds                | 576       | 702       | 898       | 792        | 966         | 1,276     | 1,320      | 1,216     | 1,184     | 1,132     | 935       | 890         |           |
| YTD Solds            | 576       | 1278      | 2176      | 2968       | 3934        | 5210      | 6530       | 7746      | 8930      | 10062     | 10997     | 11887       |           |
| Ratio Sales/List     | 42.3%     | 43.1%     | 49.2%     | 47.6%      | 73.5%       | 113.2%    | 141.2%     | 142.7%    | 175.7%    | 219.0%    | 226.4%    | 244.5%      |           |
| DOM Active           | 61        | 36        | 40        | 47         | 48          | 50        | 34         | 34        | 33        | 42        | 63        | 44          |           |
| DOM Solds            | 37        | 34        | 23        | 12         | 15          | 19        | 15         | 10        | 9         | 8         | 8         | 7           |           |
| Average Sale Price   | \$373,120 | \$381,685 | \$390,066 | \$380,781  | \$369,310   | \$388,448 | \$393,925  | \$411,987 | \$414,819 | \$418,469 | \$427,746 | \$447,937   | \$399,858 |
| Average Active Price | \$565,738 | \$540,277 | \$514,472 | \$556,518  | \$595,610   | \$614,839 | \$677,582  | \$712,214 | \$842,481 | \$933,006 | \$990,996 | \$1,007,846 |           |
| Median Sales Price   | \$330,000 | \$342,000 | \$345,500 | \$349,900  | \$333,854   | \$354,245 | \$352,150  | \$365,000 | \$365,000 | \$366,900 | \$380,000 | \$392,000   | \$353,198 |
| Median Active Price  | \$439,000 | \$419,900 | \$415,000 | \$432,150  | \$447,975   | \$459,900 | \$478,000  | \$499,994 | \$515,945 | \$569,600 | \$580,000 | \$541,950   |           |

| 2021                 | Jan         | Feb         | March     | April     | May       | June      | July      | August    | Sept      | Oct       | Nov         | Dec         | Change    |
|----------------------|-------------|-------------|-----------|-----------|-----------|-----------|-----------|-----------|-----------|-----------|-------------|-------------|-----------|
| Active               | 266         | 317         | 490       | 561       | 771       | 863       | 845       | 897       | 846       | 700       | 506         | 410         |           |
| Solds                | 600         | 672         | 895       | 1,030     | 922       | 1,144     | 1,113     | 1,152     | 1,060     | 1,022     | 991         | 983         |           |
| YTD Solds            | 600         | 1272        | 2167      | 3197      | 4119      | 5263      | 6376      | 7528      | 8588      | 9610      | 10601       | 11584       | -2.55%    |
| Ratio Sales/List     | 225.6%      | 212.0%      | 182.7%    | 183.6%    | 119.6%    | 132.6%    | 131.7%    | 128.4%    | 125.3%    | 146.0%    | 195.8%      | 239.8%      |           |
| DOM Active           | 16          | 8           | 10        | 13        | 13        | 16        | 20        | 22        | 25        | 24        | 46          | 24          |           |
| DOM Solds            | 6           | 5           | 5         | 5         | 6         | 6         | 6         | 7         | 8         | 10        | 10          | 9           |           |
| Average Sale Price   | \$446,288   | \$445,000   | \$460,388 | \$504,347 | \$503,599 | \$520,052 | \$519,692 | \$513,966 | \$521,688 | \$536,814 | \$539,839   | \$558,016   | \$505,807 |
| Average Active Price | \$1,210,379 | \$1,124,109 | \$998,781 | \$935,990 | \$870,047 | \$824,520 | \$865,560 | \$822,821 | \$837,600 | \$911,400 | \$1,069,015 | \$1,164,340 |           |
| Median Sales Price   | \$392,900   | \$394,950   | \$405,000 | \$438,950 | \$450,000 | \$459,387 | \$460,000 | \$462,135 | \$473,041 | \$479,950 | \$478,510   | \$500,000   | \$459,694 |
| Median Active Price  | \$535,000   | \$530,213   | \$541,650 | \$554,900 | \$539,999 | \$559,900 | \$565,000 | \$537,825 | \$538,500 | \$549,975 | \$599,985   | \$646,855   |           |

| 2022                 | Jan         | Feb         | March       | April     | May       | June      | July      | August    | Sept      | Oct       | Nov       | Dec       | Change    |
|----------------------|-------------|-------------|-------------|-----------|-----------|-----------|-----------|-----------|-----------|-----------|-----------|-----------|-----------|
| Active               | 484         | 544         | 748         | 1,319     | 1,980     | 2,315     | 2,374     | 2,527     | 2,519     | 2,238     | 2,038     | 1,730     |           |
| Solds                | 671         | 695         | 1,019       | 972       | 1,004     | 1,001     | 857       | 963       | 975       | 609       | 575       | 667       |           |
| YTD Solds            | 671         | 1366        | 2385        | 3357      | 4361      | 5362      | 6219      | 7182      | 8157      | 8766      | 9341      | 10008     | -13.60%   |
| Ratio Sales/List     | 138.6%      | 127.8%      | 136.2%      | 73.7%     | 50.7%     | 43.2%     | 36.1%     | 38.1%     | 38.7%     | 27.2%     | 28.2%     | 38.6%     |           |
| DOM Active           | 8           | 10          | 13          | 15        | 24        | 38        | 43        | 48        | 57        | 75        | 88        | 92        |           |
| DOM Solds            | 8           | 6           | 6           | 6         | 6         | 9         | 14        | 18        | 27        | 34        | 40        | 42        |           |
| Average Sale Price   | \$556,537   | \$571,149   | \$583,562   | \$603,642 | \$609,910 | \$607,186 | \$606,550 | \$580,016 | \$561,306 | \$568,773 | \$558,694 | \$587,520 | \$582,904 |
| Average Active Price | \$1,131,648 | \$1,096,626 | \$1,045,347 | \$890,417 | \$838,198 | \$783,895 | \$776,243 | \$750,947 | \$756,973 | \$750,648 | \$746,229 | \$773,301 |           |
| Median Sales Price   | \$495,000   | \$520,000   | \$531,000   | \$545,500 | \$545,250 | \$535,000 | \$532,000 | \$514,000 | \$495,000 | \$506,427 | \$492,500 | \$499,900 | \$517,000 |
| Median Active Price  | \$631,227   | \$639,900   | \$668,250   | \$634,900 | \$615,000 | \$594,000 | \$575,000 | \$559,900 | \$555,000 | \$558,945 | \$557,940 | \$562,392 |           |

|                      |           |           |           | All Reside | ntial Types | Utah an   | d Juab Cou | nties     |           |           |           |           |           |
|----------------------|-----------|-----------|-----------|------------|-------------|-----------|------------|-----------|-----------|-----------|-----------|-----------|-----------|
| 2023                 | Jan       | Feb       | March     | April      | May         | June      | July       | August    | Sept      | Oct       | Nov       | Dec       | Change    |
| Active               | 1,599     | 1,493     | 1,459     | 1,603      | 1,668       | 1,741     | 1,870      | 2,028     | 2,010     | 1,940     | 1,664     | 1,525     |           |
| Solds                | 509       | 714       | 873       | 799        | 804         | 806       | 703        | 775       | 665       | 615       | 538       | 607       |           |
| YTD Solds            | 509       | 1223      | 2096      | 2895       | 3699        | 4505      | 5208       | 5983      | 6648      | 7263      | 7801      | 8408      | -15.99%   |
| Ratio Sales/List     | 31.8%     | 47.8%     | 59.8%     | 49.8%      | 48.2%       | 46.3%     | 37.6%      | 38.2%     | 33.1%     | 31.7%     | 32.3%     | 39.8%     |           |
| DOM Active           | 74        | 55        | 50        | 41         | 40          | 44        | 41         | 43        | 55        | 61        | 69        | 65        |           |
| DOM Solds            | 50        | 48        | 30        | 29         | 24          | 21        | 22         | 29        | 29        | 32        | 32        | 36        |           |
| Average Sale Price   | \$560,088 | \$529,863 | \$537,745 | \$551,534  | \$581,987   | \$570,135 | \$583,909  | \$598,546 | \$563,837 | \$551,190 | \$547,294 | \$532,760 | \$559,074 |
| Average Active Price | \$806,093 | \$825,523 | \$840,177 | \$847,821  | \$881,525   | \$871,221 | \$831,308  | \$816,670 | \$819,134 | \$827,192 | \$846,882 | \$819,960 |           |
| Median Sales Price   | \$470,000 | \$465,500 | \$475,000 | \$470,000  | \$485,175   | \$495,000 | \$500,000  | \$496,000 | \$490,000 | \$475,000 | \$485,000 | \$475,000 | \$480,000 |
| Median Active Price  | \$575,899 | \$589,900 | \$599,900 | \$614,900  | \$610,000   | \$609,990 | \$587,950  | \$574,900 | \$574,900 | \$574,900 | \$575,495 | \$579,900 |           |

| 2024                 | Jan       | Feb       | March     | April     | May       | June      | July      | August    | Sept      | Oct       | Nov       | Dec       | Change    |
|----------------------|-----------|-----------|-----------|-----------|-----------|-----------|-----------|-----------|-----------|-----------|-----------|-----------|-----------|
| Active               | 1,431     | 1,520     | 1,692     | 1,961     | 2,214     | 2,469     | 2,396     | 2,498     | 2,481     | 2,430     | 2,200     | 2,105     |           |
| Solds                | 546       | 663       | 696       | 832       | 854       | 805       | 817       | 920       | 799       | 761       | 730       | 756       |           |
| YTD Solds            | 546       | 1209      | 1905      | 2737      | 3591      | 4396      | 5213      | 6133      | 6932      | 7693      | 8423      | 9179      | 9.17%     |
| Ratio Sales/List     | 38.2%     | 43.6%     | 41.1%     | 42.4%     | 38.6%     | 32.6%     | 34.1%     | 36.8%     | 32.2%     | 31.3%     | 33.2%     | 35.9%     |           |
| DOM Active           | 50        | 45        | 32        | 32        | 41        | 44        | 54        | 53        | 55        | 63        | 70        | 74        |           |
| DOM Solds            | 42        | 33        | 32        | 22        | 21        | 23        | 28        | 30        | 37        | 34        | 39        | 39        |           |
| Average Sale Price   | \$557,663 | \$573,070 | \$554,897 | \$568,289 | \$603,470 | \$596,340 | \$565,110 | \$571,287 | \$598,836 | \$586,890 | \$568,273 | \$590,305 | \$577,869 |
| Average Active Price | \$816,852 | \$813,696 | \$843,918 | \$813,142 | \$815,343 | \$810,205 | \$803,522 | \$794,383 | \$793,469 | \$790,082 | \$766,351 | \$750,397 |           |
| Median Sales Price   | \$485,000 | \$486,500 | \$487,225 | \$496,854 | \$510,000 | \$511,000 | \$495,000 | \$499,945 | \$513,000 | \$500,000 | \$499,950 | \$485,000 | \$498,400 |
| Median Active Price  | \$590,000 | \$596,500 | \$598,950 | \$589,990 | \$585,000 | \$590,000 | \$579,945 | \$590,000 | \$589,000 | \$579,994 | \$570,069 | \$569,900 |           |

| 2025                 | Jan       | Feb       | March | April | May | June | July | August | Sept | Oct | Nov | Dec | Change    |
|----------------------|-----------|-----------|-------|-------|-----|------|------|--------|------|-----|-----|-----|-----------|
| Active               | 2,185     | 2,437     |       |       |     |      |      |        |      |     |     |     |           |
| Solds                | 530       | 698       |       |       |     |      |      |        |      |     |     |     |           |
| YTD Solds            | 530       | 1228      |       |       |     |      |      |        |      |     |     |     | 1.57%     |
| Ratio Sales/List     | 24.3%     | 28.6%     |       |       |     |      |      |        |      |     |     |     |           |
| DOM Active           | 45        | 42        |       |       |     |      |      |        |      |     |     |     |           |
| DOM Solds            | 44        | 50        |       |       |     |      |      |        |      |     |     |     |           |
| Average Sale Price   | \$565,911 | \$572,975 |       |       |     |      |      |        |      |     |     |     | \$569,443 |
| Average Active Price | \$751,208 | \$747,408 |       |       |     |      |      |        |      |     |     |     |           |
| Median Sales Price   | \$488,617 | \$498,950 |       |       |     |      |      |        |      |     |     |     | \$493,784 |
| Median Active Price  | \$569,900 | \$564,999 | ·     |       |     |      |      |        |      |     |     |     |           |