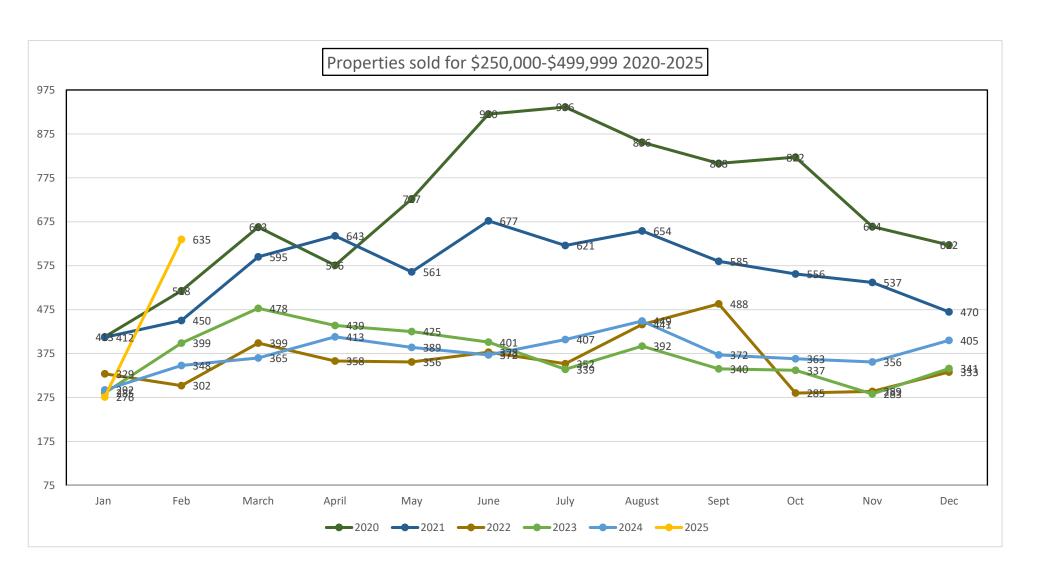

|                    |           |           | ŀ         | Homes Fron | n \$250,000- | \$499,999– l | Jtah and Ju | ab Counties |           |           |           |           |           |
|--------------------|-----------|-----------|-----------|------------|--------------|--------------|-------------|-------------|-----------|-----------|-----------|-----------|-----------|
| 2020               | Jan       | Feb       | March     | April      | May          | June         | July        | August      | Sept      | Oct       | Nov       | Dec       | Change    |
| Active             | 773       | 974       | 1,118     | 940        | 702          | 590          | 464         | 381         | 278       | 194       | 150       | 146       |           |
| Solds              | 413       | 518       | 663       | 576        | 727          | 920          | 936         | 856         | 808       | 822       | 664       | 622       |           |
| YTD Solds          | 413       | 931       | 1594      | 2170       | 2897         | 3817         | 4753        | 5609        | 6417      | 7239      | 7903      | 8525      |           |
| Ratio Sales/List   | 53.4%     | 53.2%     | 59.3%     | 61.3%      | 103.6%       | 155.9%       | 201.7%      | 224.7%      | 290.6%    | 423.7%    | 442.7%    | 426.0%    |           |
| DOM Active         | 53        | 27        | 38        | 42         | 37           | 32           | 20          | 21          | 14        | 20        | 36        | 6         |           |
| DOM Solds          | 35        | 30        | 18        | 11         | 15           | 18           | 12          | 8           | 8         | 7         | 7         | 6         |           |
| Average Sale Price | \$347,276 | \$352,148 | \$350,166 | \$355,984  | \$345,329    | \$356,735    | \$355,826   | \$362,705   | \$357,642 | \$363,000 | \$364,020 | \$371,217 | \$356,837 |
| Median Sales Price | \$33,500  | \$343,325 | \$340,000 | \$349,880  | \$334,958    | \$350,000    | \$350,000   | \$358,000   | \$352,250 | \$360,000 | \$361,485 | \$373,500 | \$350,000 |

| 2021               | Jan       | Feb       | March     | April     | May       | June      | July      | August    | Sept      | Oct       | Nov       | Dec       | Change    |
|--------------------|-----------|-----------|-----------|-----------|-----------|-----------|-----------|-----------|-----------|-----------|-----------|-----------|-----------|
| Active             | 105       | 138       | 211       | 229       | 328       | 333       | 304       | 372       | 345       | 273       | 167       | 125       |           |
| Solds              | 412       | 450       | 595       | 643       | 561       | 677       | 621       | 654       | 585       | 556       | 537       | 470       |           |
| YTD Solds          | 412       | 862       | 1457      | 2100      | 2661      | 3338      | 3959      | 4613      | 5198      | 5754      | 6291      | 6761      | -20.69%   |
| Ratio Sales/List   | 392.4%    | 326.1%    | 282.0%    | 280.8%    | 171.0%    | 203.3%    | 204.3%    | 175.8%    | 169.6%    | 203.7%    | 321.6%    | 376.0%    |           |
| DOM Active         | 6         | 3         | 5         | 7         | 9         | 12        | 13        | 15        | 13        | 16        | 45        | 6         |           |
| DOM Solds          | 5         | 5         | 4         | 5         | 5         | 5         | 6         | 7         | 7         | 9         | 9         | 8         |           |
| Average Sale Price | \$367,004 | \$368,614 | \$372,834 | \$380,052 | \$394,512 | \$388,252 | \$389,602 | \$392,716 | \$396,789 | \$400,585 | \$399,145 | \$403,209 | \$387,776 |
| Median Sales Price | \$365,000 | \$367,750 | \$375,000 | \$381,000 | \$405,000 | \$400,000 | \$400,000 | \$395,500 | \$405,000 | \$405,750 | \$407,000 | \$410,000 | \$400,000 |

| 2022               | Jan       | Feb       | March     | April     | May       | June      | July      | August    | Sept      | Oct       | Nov       | Dec       | Change    |
|--------------------|-----------|-----------|-----------|-----------|-----------|-----------|-----------|-----------|-----------|-----------|-----------|-----------|-----------|
| Active             | 148       | 151       | 179       | 332       | 493       | 742       | 829       | 973       | 990       | 896       | 801       | 645       |           |
| Solds              | 329       | 302       | 399       | 358       | 356       | 378       | 352       | 441       | 488       | 285       | 289       | 333       |           |
| YTD Solds          | 329       | 631       | 1030      | 1388      | 1744      | 2122      | 2474      | 2915      | 3403      | 3688      | 3977      | 4310      | -36.25%   |
| Ratio Sales/List   | 222.3%    | 200.0%    | 222.9%    | 107.8%    | 72.2%     | 50.9%     | 42.5%     | 45.3%     | 49.3%     | 31.8%     | 36.1%     | 51.6%     |           |
| DOM Active         | 3         | 3         | 7         | 13        | 21        | 32        | 34        | 41        | 55        | 71        | 84        | 91        |           |
| DOM Solds          | 8         | 6         | 5         | 5         | 6         | 7         | 11        | 15        | 26        | 32        | 39        | 44        |           |
| Average Sale Price | \$408,916 | \$408,356 | \$409,752 | \$415,485 | \$408,277 | \$413,926 | \$419,151 | \$411,930 | \$408,152 | \$416,230 | \$401,924 | \$405,367 | \$410,622 |
| Median Sales Price | \$420,000 | \$421,499 | \$417,000 | \$423,932 | \$410,000 | \$419,789 | \$420,000 | \$420,000 | \$412,340 | \$420,000 | \$405,000 | \$414,950 | \$419,895 |

|                    |           |           | ŀ         | lomes Fron | า \$250,000- | \$499,999– l | Jtah and Ju | ab Counties |           |           |           |           |           |
|--------------------|-----------|-----------|-----------|------------|--------------|--------------|-------------|-------------|-----------|-----------|-----------|-----------|-----------|
| 2023               | Jan       | Feb       | March     | April      | May          | June         | July        | August      | Sept      | Oct       | Nov       | Dec       | Change    |
| Active             | 567       | 489       | 424       | 436        | 472          | 490          | 627         | 710         | 734       | 692       | 592       | 557       |           |
| Solds              | 285       | 399       | 478       | 439        | 425          | 401          | 339         | 392         | 340       | 337       | 283       | 341       |           |
| YTD Solds          | 285       | 684       | 1162      | 1601       | 2026         | 2427         | 2766        | 3158        | 3498      | 3835      | 4118      | 4459      | 3.46%     |
| Ratio Sales/List   | 50.3%     | 81.6%     | 112.7%    | 100.7%     | 90.0%        | 81.8%        | 54.1%       | 55.2%       | 46.3%     | 48.7%     | 47.8%     | 61.2%     |           |
| DOM Active         | 67        | 45        | 29        | 28         | 28           | 31           | 25          | 35          | 42        | 54        | 59        | 45        |           |
| DOM Solds          | 47        | 42        | 28        | 27         | 20           | 18           | 19          | 24          | 20        | 27        | 28        | 31        |           |
| Average Sale Price | \$399,821 | \$396,499 | \$396,890 | \$401,483  | \$402,931    | \$405,558    | \$402,462   | \$406,768   | \$408,733 | \$409,560 | \$412,689 | \$405,621 | \$404,085 |
| Median Sales Price | \$405,990 | \$408,000 | \$406,570 | \$408,000  | \$410,000    | \$414,900    | \$405,000   | \$411,000   | \$412,495 | \$425,000 | \$428,900 | \$420,000 | \$410,500 |

| 2024               | Jan       | Feb       | March     | April     | May       | June      | July      | August    | Sept      | Oct       | Nov       | Dec       | Change    |
|--------------------|-----------|-----------|-----------|-----------|-----------|-----------|-----------|-----------|-----------|-----------|-----------|-----------|-----------|
| Active             | 523       | 526       | 552       | 667       | 769       | 850       | 873       | 884       | 895       | 878       | 800       | 782       |           |
| Solds              | 292       | 348       | 365       | 413       | 389       | 372       | 407       | 449       | 372       | 363       | 356       | 405       |           |
| YTD Solds          | 289       | 637       | 1002      | 1415      | 1804      | 2176      | 2583      | 3032      | 3404      | 3767      | 4123      | 4528      | 1.55%     |
| Ratio Sales/List   | 55.8%     | 66.2%     | 66.1%     | 61.9%     | 50.6%     | 43.8%     | 46.6%     | 50.8%     | 41.6%     | 41.3%     | 44.5%     | 51.8%     |           |
| DOM Active         | 40        | 40        | 28        | 25        | 36        | 37        | 48        | 49        | 51        | 52        | 63        | 70        |           |
| DOM Solds          | 39        | 26        | 28        | 20        | 20        | 20        | 26        | 26        | 32        | 30        | 38        | 35        |           |
| Average Sale Price | \$403,013 | \$415,198 | \$416,082 | \$408,236 | \$419,763 | \$413,545 | \$413,283 | \$405,640 | \$411,380 | \$410,941 | \$411,668 | \$417,236 | \$412,165 |
| Median Sales Price | \$409,450 | \$425,000 | \$430,000 | \$422,000 | \$435,000 | \$423,020 | \$425,000 | \$418,500 | \$418,250 | \$419,900 | \$419,450 | \$434,990 | \$422,510 |

| 2025               | Jan       | Feb       | March | April | May | June | July | August | Sept | Oct | Nov | Dec | Change    |
|--------------------|-----------|-----------|-------|-------|-----|------|------|--------|------|-----|-----|-----|-----------|
| Active             | 842       | 952       |       |       |     |      |      |        |      |     |     |     |           |
| Solds              | 276       | 359       |       |       |     |      |      |        |      |     |     |     |           |
| YTD Solds          | 276       | 635       |       |       |     |      |      |        |      |     |     |     | -0.31%    |
| Ratio Sales/List   | 32.8%     | 37.7%     |       |       |     |      |      |        |      |     |     |     |           |
| DOM Active         | 35        | 35        |       |       |     |      |      |        |      |     |     |     |           |
| DOM Solds          | 36        | 41        |       |       |     |      |      |        |      |     |     |     |           |
| Average Sale Price | \$409,570 | \$411,452 |       |       |     |      |      |        |      |     |     |     | \$410,511 |
| Median Sales Price | \$418,103 | \$420,000 |       |       |     |      |      |        |      |     |     |     | \$419,052 |