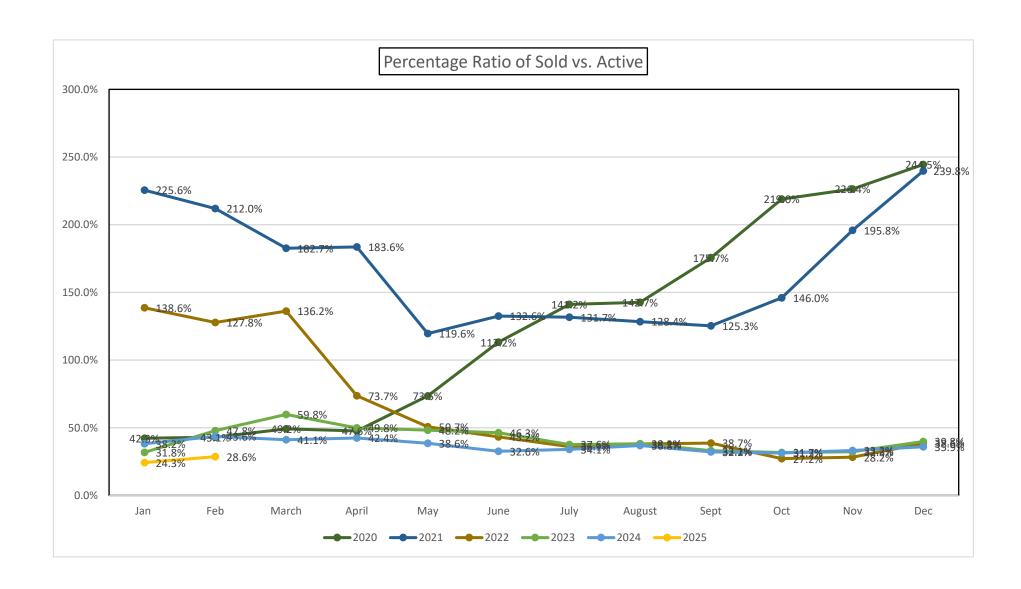

## **UTAH CENTRAL ASSOCIATION of REALTORS®**

**Monthly Statistics** 

To: Brokers and Agents

From: The Utah Central Association of REALTORS®

Subject: Monthly Statistics: February 2025

All data is from UtahRealEstate.com

Data does not include transactions in which a REALTOR® was not involved.

|                      |           |           |           | All Reside | ntial Types | Utah an   | d Juab Cou | nties     |           |           |           |             |           |
|----------------------|-----------|-----------|-----------|------------|-------------|-----------|------------|-----------|-----------|-----------|-----------|-------------|-----------|
| 2020                 | Jan       | Feb       | March     | April      | May         | June      | July       | August    | Sept      | Oct       | Nov       | Dec         | Change    |
| Active               | 1,363     | 1,630     | 1,827     | 1,664      | 1,314       | 1,127     | 935        | 852       | 674       | 517       | 413       | 364         |           |
| Solds                | 576       | 702       | 898       | 792        | 966         | 1,276     | 1,320      | 1,216     | 1,184     | 1,132     | 935       | 890         |           |
| YTD Solds            | 576       | 1278      | 2176      | 2968       | 3934        | 5210      | 6530       | 7746      | 8930      | 10062     | 10997     | 11887       |           |
| Ratio Sales/List     | 42.3%     | 43.1%     | 49.2%     | 47.6%      | 73.5%       | 113.2%    | 141.2%     | 142.7%    | 175.7%    | 219.0%    | 226.4%    | 244.5%      |           |
| DOM Active           | 61        | 36        | 40        | 47         | 48          | 50        | 34         | 34        | 33        | 42        | 63        | 44          |           |
| DOM Solds            | 37        | 34        | 23        | 12         | 15          | 19        | 15         | 10        | 9         | 8         | 8         | 7           |           |
| Average Sale Price   | \$373,120 | \$381,685 | \$390,066 | \$380,781  | \$369,310   | \$388,448 | \$393,925  | \$411,987 | \$414,819 | \$418,469 | \$427,746 | \$447,937   | \$399,858 |
| Average Active Price | \$565,738 | \$540,277 | \$514,472 | \$556,518  | \$595,610   | \$614,839 | \$677,582  | \$712,214 | \$842,481 | \$933,006 | \$990,996 | \$1,007,846 |           |
| Median Sales Price   | \$330,000 | \$342,000 | \$345,500 | \$349,900  | \$333,854   | \$354,245 | \$352,150  | \$365,000 | \$365,000 | \$366,900 | \$380,000 | \$392,000   | \$353,198 |
| Median Active Price  | \$439,000 | \$419,900 | \$415,000 | \$432,150  | \$447,975   | \$459,900 | \$478,000  | \$499,994 | \$515,945 | \$569,600 | \$580,000 | \$541,950   |           |

| 2021                 | Jan         | Feb         | March     | April     | May       | June      | July      | August    | Sept      | Oct       | Nov         | Dec         | Change    |
|----------------------|-------------|-------------|-----------|-----------|-----------|-----------|-----------|-----------|-----------|-----------|-------------|-------------|-----------|
| Active               | 266         | 317         | 490       | 561       | 771       | 863       | 845       | 897       | 846       | 700       | 506         | 410         |           |
| Solds                | 600         | 672         | 895       | 1,030     | 922       | 1,144     | 1,113     | 1,152     | 1,060     | 1,022     | 991         | 983         |           |
| YTD Solds            | 600         | 1272        | 2167      | 3197      | 4119      | 5263      | 6376      | 7528      | 8588      | 9610      | 10601       | 11584       | -2.55%    |
| Ratio Sales/List     | 225.6%      | 212.0%      | 182.7%    | 183.6%    | 119.6%    | 132.6%    | 131.7%    | 128.4%    | 125.3%    | 146.0%    | 195.8%      | 239.8%      |           |
| DOM Active           | 16          | 8           | 10        | 13        | 13        | 16        | 20        | 22        | 25        | 24        | 46          | 24          |           |
| DOM Solds            | 6           | 5           | 5         | 5         | 6         | 6         | 6         | 7         | 8         | 10        | 10          | 9           |           |
| Average Sale Price   | \$446,288   | \$445,000   | \$460,388 | \$504,347 | \$503,599 | \$520,052 | \$519,692 | \$513,966 | \$521,688 | \$536,814 | \$539,839   | \$558,016   | \$505,807 |
| Average Active Price | \$1,210,379 | \$1,124,109 | \$998,781 | \$935,990 | \$870,047 | \$824,520 | \$865,560 | \$822,821 | \$837,600 | \$911,400 | \$1,069,015 | \$1,164,340 |           |
| Median Sales Price   | \$392,900   | \$394,950   | \$405,000 | \$438,950 | \$450,000 | \$459,387 | \$460,000 | \$462,135 | \$473,041 | \$479,950 | \$478,510   | \$500,000   | \$459,694 |
| Median Active Price  | \$535,000   | \$530,213   | \$541,650 | \$554,900 | \$539,999 | \$559,900 | \$565,000 | \$537,825 | \$538,500 | \$549,975 | \$599,985   | \$646,855   |           |

| 2022                 | Jan         | Feb         | March       | April     | May       | June      | July      | August    | Sept      | Oct       | Nov       | Dec       | Change    |
|----------------------|-------------|-------------|-------------|-----------|-----------|-----------|-----------|-----------|-----------|-----------|-----------|-----------|-----------|
| Active               | 484         | 544         | 748         | 1,319     | 1,980     | 2,315     | 2,374     | 2,527     | 2,519     | 2,238     | 2,038     | 1,730     |           |
| Solds                | 671         | 695         | 1,019       | 972       | 1,004     | 1,001     | 857       | 963       | 975       | 609       | 575       | 667       |           |
| YTD Solds            | 671         | 1366        | 2385        | 3357      | 4361      | 5362      | 6219      | 7182      | 8157      | 8766      | 9341      | 10008     | -13.60%   |
| Ratio Sales/List     | 138.6%      | 127.8%      | 136.2%      | 73.7%     | 50.7%     | 43.2%     | 36.1%     | 38.1%     | 38.7%     | 27.2%     | 28.2%     | 38.6%     |           |
| DOM Active           | 8           | 10          | 13          | 15        | 24        | 38        | 43        | 48        | 57        | 75        | 88        | 92        |           |
| DOM Solds            | 8           | 6           | 6           | 6         | 6         | 9         | 14        | 18        | 27        | 34        | 40        | 42        |           |
| Average Sale Price   | \$556,537   | \$571,149   | \$583,562   | \$603,642 | \$609,910 | \$607,186 | \$606,550 | \$580,016 | \$561,306 | \$568,773 | \$558,694 | \$587,520 | \$582,904 |
| Average Active Price | \$1,131,648 | \$1,096,626 | \$1,045,347 | \$890,417 | \$838,198 | \$783,895 | \$776,243 | \$750,947 | \$756,973 | \$750,648 | \$746,229 | \$773,301 |           |
| Median Sales Price   | \$495,000   | \$520,000   | \$531,000   | \$545,500 | \$545,250 | \$535,000 | \$532,000 | \$514,000 | \$495,000 | \$506,427 | \$492,500 | \$499,900 | \$517,000 |
| Median Active Price  | \$631,227   | \$639,900   | \$668,250   | \$634,900 | \$615,000 | \$594,000 | \$575,000 | \$559,900 | \$555,000 | \$558,945 | \$557,940 | \$562,392 |           |

|                      |           |           |           | All Reside | ntial Types | Utah an   | d Juab Cou | nties     |           |           |           |           |           |
|----------------------|-----------|-----------|-----------|------------|-------------|-----------|------------|-----------|-----------|-----------|-----------|-----------|-----------|
| 2023                 | Jan       | Feb       | March     | April      | May         | June      | July       | August    | Sept      | Oct       | Nov       | Dec       | Change    |
| Active               | 1,599     | 1,493     | 1,459     | 1,603      | 1,668       | 1,741     | 1,870      | 2,028     | 2,010     | 1,940     | 1,664     | 1,525     |           |
| Solds                | 509       | 714       | 873       | 799        | 804         | 806       | 703        | 775       | 665       | 615       | 538       | 607       |           |
| YTD Solds            | 509       | 1223      | 2096      | 2895       | 3699        | 4505      | 5208       | 5983      | 6648      | 7263      | 7801      | 8408      | -15.99%   |
| Ratio Sales/List     | 31.8%     | 47.8%     | 59.8%     | 49.8%      | 48.2%       | 46.3%     | 37.6%      | 38.2%     | 33.1%     | 31.7%     | 32.3%     | 39.8%     |           |
| DOM Active           | 74        | 55        | 50        | 41         | 40          | 44        | 41         | 43        | 55        | 61        | 69        | 65        |           |
| DOM Solds            | 50        | 48        | 30        | 29         | 24          | 21        | 22         | 29        | 29        | 32        | 32        | 36        |           |
| Average Sale Price   | \$560,088 | \$529,863 | \$537,745 | \$551,534  | \$581,987   | \$570,135 | \$583,909  | \$598,546 | \$563,837 | \$551,190 | \$547,294 | \$532,760 | \$559,074 |
| Average Active Price | \$806,093 | \$825,523 | \$840,177 | \$847,821  | \$881,525   | \$871,221 | \$831,308  | \$816,670 | \$819,134 | \$827,192 | \$846,882 | \$819,960 |           |
| Median Sales Price   | \$470,000 | \$465,500 | \$475,000 | \$470,000  | \$485,175   | \$495,000 | \$500,000  | \$496,000 | \$490,000 | \$475,000 | \$485,000 | \$475,000 | \$480,000 |
| Median Active Price  | \$575,899 | \$589,900 | \$599,900 | \$614,900  | \$610,000   | \$609,990 | \$587,950  | \$574,900 | \$574,900 | \$574,900 | \$575,495 | \$579,900 |           |

| 2024                 | Jan       | Feb       | March     | April     | May       | June      | July      | August    | Sept      | Oct       | Nov       | Dec       | Change    |
|----------------------|-----------|-----------|-----------|-----------|-----------|-----------|-----------|-----------|-----------|-----------|-----------|-----------|-----------|
| Active               | 1,431     | 1,520     | 1,692     | 1,961     | 2,214     | 2,469     | 2,396     | 2,498     | 2,481     | 2,430     | 2,200     | 2,105     |           |
| Solds                | 546       | 663       | 696       | 832       | 854       | 805       | 817       | 920       | 799       | 761       | 730       | 756       |           |
| YTD Solds            | 546       | 1209      | 1905      | 2737      | 3591      | 4396      | 5213      | 6133      | 6932      | 7693      | 8423      | 9179      | 9.17%     |
| Ratio Sales/List     | 38.2%     | 43.6%     | 41.1%     | 42.4%     | 38.6%     | 32.6%     | 34.1%     | 36.8%     | 32.2%     | 31.3%     | 33.2%     | 35.9%     |           |
| DOM Active           | 50        | 45        | 32        | 32        | 41        | 44        | 54        | 53        | 55        | 63        | 70        | 74        |           |
| DOM Solds            | 42        | 33        | 32        | 22        | 21        | 23        | 28        | 30        | 37        | 34        | 39        | 39        |           |
| Average Sale Price   | \$557,663 | \$573,070 | \$554,897 | \$568,289 | \$603,470 | \$596,340 | \$565,110 | \$571,287 | \$598,836 | \$586,890 | \$568,273 | \$590,305 | \$577,869 |
| Average Active Price | \$816,852 | \$813,696 | \$843,918 | \$813,142 | \$815,343 | \$810,205 | \$803,522 | \$794,383 | \$793,469 | \$790,082 | \$766,351 | \$750,397 |           |
| Median Sales Price   | \$485,000 | \$486,500 | \$487,225 | \$496,854 | \$510,000 | \$511,000 | \$495,000 | \$499,945 | \$513,000 | \$500,000 | \$499,950 | \$485,000 | \$498,400 |
| Median Active Price  | \$590,000 | \$596,500 | \$598,950 | \$589,990 | \$585,000 | \$590,000 | \$579,945 | \$590,000 | \$589,000 | \$579,994 | \$570,069 | \$569,900 |           |

| 2025                 | Jan       | Feb       | March | April | May | June | July | August | Sept | Oct | Nov | Dec | Change    |
|----------------------|-----------|-----------|-------|-------|-----|------|------|--------|------|-----|-----|-----|-----------|
| Active               | 2,185     | 2,437     |       |       |     |      |      |        |      |     |     |     |           |
| Solds                | 530       | 698       |       |       |     |      |      |        |      |     |     |     |           |
| YTD Solds            | 530       | 1228      |       |       |     |      |      |        |      |     |     |     | 1.57%     |
| Ratio Sales/List     | 24.3%     | 28.6%     |       |       |     |      |      |        |      |     |     |     |           |
| DOM Active           | 45        | 42        |       |       |     |      |      |        |      |     |     |     |           |
| DOM Solds            | 44        | 50        |       |       |     |      |      |        |      |     |     |     |           |
| Average Sale Price   | \$565,911 | \$572,975 |       |       |     |      |      |        |      |     |     |     | \$569,443 |
| Average Active Price | \$751,208 | \$747,408 |       |       |     |      |      |        |      |     |     |     |           |
| Median Sales Price   | \$488,617 | \$498,950 |       |       |     |      |      |        |      |     |     |     | \$493,784 |
| Median Active Price  | \$569,900 | \$564,999 | ·     |       |     |      |      |        |      |     |     |     |           |