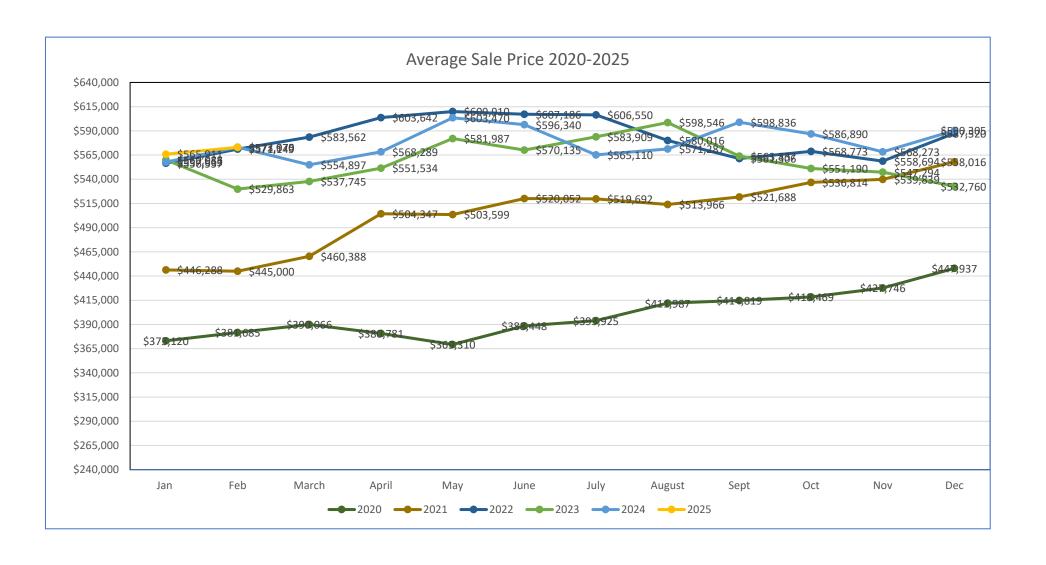

## **UTAH CENTRAL ASSOCIATION of REALTORS®**

**Monthly Statistics** 

To: Brokers and Agents

From: The Utah Central Association of REALTORS®

Subject: Monthly Statistics: February 2025

All data is from UtahRealEstate.com

Data does not include transactions in which a REALTOR® was not involved.

|                      |           |           |           | All Reside | ntial Types | Utah an   | d Juab Cou | nties     |           |           |           |             |           |
|----------------------|-----------|-----------|-----------|------------|-------------|-----------|------------|-----------|-----------|-----------|-----------|-------------|-----------|
| 2020                 | Jan       | Feb       | March     | April      | May         | June      | July       | August    | Sept      | Oct       | Nov       | Dec         | Change    |
| Active               | 1,363     | 1,630     | 1,827     | 1,664      | 1,314       | 1,127     | 935        | 852       | 674       | 517       | 413       | 364         |           |
| Solds                | 576       | 702       | 898       | 792        | 966         | 1,276     | 1,320      | 1,216     | 1,184     | 1,132     | 935       | 890         |           |
| YTD Solds            | 576       | 1278      | 2176      | 2968       | 3934        | 5210      | 6530       | 7746      | 8930      | 10062     | 10997     | 11887       |           |
| Ratio Sales/List     | 42.3%     | 43.1%     | 49.2%     | 47.6%      | 73.5%       | 113.2%    | 141.2%     | 142.7%    | 175.7%    | 219.0%    | 226.4%    | 244.5%      |           |
| DOM Active           | 61        | 36        | 40        | 47         | 48          | 50        | 34         | 34        | 33        | 42        | 63        | 44          |           |
| DOM Solds            | 37        | 34        | 23        | 12         | 15          | 19        | 15         | 10        | 9         | 8         | 8         | 7           |           |
| Average Sale Price   | \$373,120 | \$381,685 | \$390,066 | \$380,781  | \$369,310   | \$388,448 | \$393,925  | \$411,987 | \$414,819 | \$418,469 | \$427,746 | \$447,937   | \$399,858 |
| Average Active Price | \$565,738 | \$540,277 | \$514,472 | \$556,518  | \$595,610   | \$614,839 | \$677,582  | \$712,214 | \$842,481 | \$933,006 | \$990,996 | \$1,007,846 |           |
| Median Sales Price   | \$330,000 | \$342,000 | \$345,500 | \$349,900  | \$333,854   | \$354,245 | \$352,150  | \$365,000 | \$365,000 | \$366,900 | \$380,000 | \$392,000   | \$353,198 |
| Median Active Price  | \$439,000 | \$419,900 | \$415,000 | \$432,150  | \$447,975   | \$459,900 | \$478,000  | \$499,994 | \$515,945 | \$569,600 | \$580,000 | \$541,950   |           |

| 2021                 | Jan         | Feb         | March     | April     | May       | June      | July      | August    | Sept      | Oct       | Nov         | Dec         | Change    |
|----------------------|-------------|-------------|-----------|-----------|-----------|-----------|-----------|-----------|-----------|-----------|-------------|-------------|-----------|
| Active               | 266         | 317         | 490       | 561       | 771       | 863       | 845       | 897       | 846       | 700       | 506         | 410         |           |
| Solds                | 600         | 672         | 895       | 1,030     | 922       | 1,144     | 1,113     | 1,152     | 1,060     | 1,022     | 991         | 983         |           |
| YTD Solds            | 600         | 1272        | 2167      | 3197      | 4119      | 5263      | 6376      | 7528      | 8588      | 9610      | 10601       | 11584       | -2.55%    |
| Ratio Sales/List     | 225.6%      | 212.0%      | 182.7%    | 183.6%    | 119.6%    | 132.6%    | 131.7%    | 128.4%    | 125.3%    | 146.0%    | 195.8%      | 239.8%      |           |
| DOM Active           | 16          | 8           | 10        | 13        | 13        | 16        | 20        | 22        | 25        | 24        | 46          | 24          |           |
| DOM Solds            | 6           | 5           | 5         | 5         | 6         | 6         | 6         | 7         | 8         | 10        | 10          | 9           |           |
| Average Sale Price   | \$446,288   | \$445,000   | \$460,388 | \$504,347 | \$503,599 | \$520,052 | \$519,692 | \$513,966 | \$521,688 | \$536,814 | \$539,839   | \$558,016   | \$505,807 |
| Average Active Price | \$1,210,379 | \$1,124,109 | \$998,781 | \$935,990 | \$870,047 | \$824,520 | \$865,560 | \$822,821 | \$837,600 | \$911,400 | \$1,069,015 | \$1,164,340 |           |
| Median Sales Price   | \$392,900   | \$394,950   | \$405,000 | \$438,950 | \$450,000 | \$459,387 | \$460,000 | \$462,135 | \$473,041 | \$479,950 | \$478,510   | \$500,000   | \$459,694 |
| Median Active Price  | \$535,000   | \$530,213   | \$541,650 | \$554,900 | \$539,999 | \$559,900 | \$565,000 | \$537,825 | \$538,500 | \$549,975 | \$599,985   | \$646,855   |           |

| 2022                 | Jan         | Feb         | March       | April     | May       | June      | July      | August    | Sept      | Oct       | Nov       | Dec       | Change    |
|----------------------|-------------|-------------|-------------|-----------|-----------|-----------|-----------|-----------|-----------|-----------|-----------|-----------|-----------|
| Active               | 484         | 544         | 748         | 1,319     | 1,980     | 2,315     | 2,374     | 2,527     | 2,519     | 2,238     | 2,038     | 1,730     |           |
| Solds                | 671         | 695         | 1,019       | 972       | 1,004     | 1,001     | 857       | 963       | 975       | 609       | 575       | 667       |           |
| YTD Solds            | 671         | 1366        | 2385        | 3357      | 4361      | 5362      | 6219      | 7182      | 8157      | 8766      | 9341      | 10008     | -13.60%   |
| Ratio Sales/List     | 138.6%      | 127.8%      | 136.2%      | 73.7%     | 50.7%     | 43.2%     | 36.1%     | 38.1%     | 38.7%     | 27.2%     | 28.2%     | 38.6%     |           |
| DOM Active           | 8           | 10          | 13          | 15        | 24        | 38        | 43        | 48        | 57        | 75        | 88        | 92        |           |
| DOM Solds            | 8           | 6           | 6           | 6         | 6         | 9         | 14        | 18        | 27        | 34        | 40        | 42        |           |
| Average Sale Price   | \$556,537   | \$571,149   | \$583,562   | \$603,642 | \$609,910 | \$607,186 | \$606,550 | \$580,016 | \$561,306 | \$568,773 | \$558,694 | \$587,520 | \$582,904 |
| Average Active Price | \$1,131,648 | \$1,096,626 | \$1,045,347 | \$890,417 | \$838,198 | \$783,895 | \$776,243 | \$750,947 | \$756,973 | \$750,648 | \$746,229 | \$773,301 |           |
| Median Sales Price   | \$495,000   | \$520,000   | \$531,000   | \$545,500 | \$545,250 | \$535,000 | \$532,000 | \$514,000 | \$495,000 | \$506,427 | \$492,500 | \$499,900 | \$517,000 |
| Median Active Price  | \$631,227   | \$639,900   | \$668,250   | \$634,900 | \$615,000 | \$594,000 | \$575,000 | \$559,900 | \$555,000 | \$558,945 | \$557,940 | \$562,392 |           |

|                      |           |           |           | All Reside | ntial Types | Utah an   | d Juab Cou | nties     |           |           |           |           |           |
|----------------------|-----------|-----------|-----------|------------|-------------|-----------|------------|-----------|-----------|-----------|-----------|-----------|-----------|
| 2023                 | Jan       | Feb       | March     | April      | May         | June      | July       | August    | Sept      | Oct       | Nov       | Dec       | Change    |
| Active               | 1,599     | 1,493     | 1,459     | 1,603      | 1,668       | 1,741     | 1,870      | 2,028     | 2,010     | 1,940     | 1,664     | 1,525     |           |
| Solds                | 509       | 714       | 873       | 799        | 804         | 806       | 703        | 775       | 665       | 615       | 538       | 607       |           |
| YTD Solds            | 509       | 1223      | 2096      | 2895       | 3699        | 4505      | 5208       | 5983      | 6648      | 7263      | 7801      | 8408      | -15.99%   |
| Ratio Sales/List     | 31.8%     | 47.8%     | 59.8%     | 49.8%      | 48.2%       | 46.3%     | 37.6%      | 38.2%     | 33.1%     | 31.7%     | 32.3%     | 39.8%     |           |
| DOM Active           | 74        | 55        | 50        | 41         | 40          | 44        | 41         | 43        | 55        | 61        | 69        | 65        |           |
| DOM Solds            | 50        | 48        | 30        | 29         | 24          | 21        | 22         | 29        | 29        | 32        | 32        | 36        |           |
| Average Sale Price   | \$560,088 | \$529,863 | \$537,745 | \$551,534  | \$581,987   | \$570,135 | \$583,909  | \$598,546 | \$563,837 | \$551,190 | \$547,294 | \$532,760 | \$559,074 |
| Average Active Price | \$806,093 | \$825,523 | \$840,177 | \$847,821  | \$881,525   | \$871,221 | \$831,308  | \$816,670 | \$819,134 | \$827,192 | \$846,882 | \$819,960 |           |
| Median Sales Price   | \$470,000 | \$465,500 | \$475,000 | \$470,000  | \$485,175   | \$495,000 | \$500,000  | \$496,000 | \$490,000 | \$475,000 | \$485,000 | \$475,000 | \$480,000 |
| Median Active Price  | \$575,899 | \$589,900 | \$599,900 | \$614,900  | \$610,000   | \$609,990 | \$587,950  | \$574,900 | \$574,900 | \$574,900 | \$575,495 | \$579,900 |           |

| 2024                 | Jan       | Feb       | March     | April     | May       | June      | July      | August    | Sept      | Oct       | Nov       | Dec       | Change    |
|----------------------|-----------|-----------|-----------|-----------|-----------|-----------|-----------|-----------|-----------|-----------|-----------|-----------|-----------|
| Active               | 1,431     | 1,520     | 1,692     | 1,961     | 2,214     | 2,469     | 2,396     | 2,498     | 2,481     | 2,430     | 2,200     | 2,105     |           |
| Solds                | 546       | 663       | 696       | 832       | 854       | 805       | 817       | 920       | 799       | 761       | 730       | 756       |           |
| YTD Solds            | 546       | 1209      | 1905      | 2737      | 3591      | 4396      | 5213      | 6133      | 6932      | 7693      | 8423      | 9179      | 9.17%     |
| Ratio Sales/List     | 38.2%     | 43.6%     | 41.1%     | 42.4%     | 38.6%     | 32.6%     | 34.1%     | 36.8%     | 32.2%     | 31.3%     | 33.2%     | 35.9%     |           |
| DOM Active           | 50        | 45        | 32        | 32        | 41        | 44        | 54        | 53        | 55        | 63        | 70        | 74        |           |
| DOM Solds            | 42        | 33        | 32        | 22        | 21        | 23        | 28        | 30        | 37        | 34        | 39        | 39        |           |
| Average Sale Price   | \$557,663 | \$573,070 | \$554,897 | \$568,289 | \$603,470 | \$596,340 | \$565,110 | \$571,287 | \$598,836 | \$586,890 | \$568,273 | \$590,305 | \$577,869 |
| Average Active Price | \$816,852 | \$813,696 | \$843,918 | \$813,142 | \$815,343 | \$810,205 | \$803,522 | \$794,383 | \$793,469 | \$790,082 | \$766,351 | \$750,397 |           |
| Median Sales Price   | \$485,000 | \$486,500 | \$487,225 | \$496,854 | \$510,000 | \$511,000 | \$495,000 | \$499,945 | \$513,000 | \$500,000 | \$499,950 | \$485,000 | \$498,400 |
| Median Active Price  | \$590,000 | \$596,500 | \$598,950 | \$589,990 | \$585,000 | \$590,000 | \$579,945 | \$590,000 | \$589,000 | \$579,994 | \$570,069 | \$569,900 |           |

| 2025                 | Jan       | Feb       | March | April | May | June | July | August | Sept | Oct | Nov | Dec | Change    |
|----------------------|-----------|-----------|-------|-------|-----|------|------|--------|------|-----|-----|-----|-----------|
| Active               | 2,185     | 2,437     |       |       |     |      |      |        |      |     |     |     |           |
| Solds                | 530       | 698       |       |       |     |      |      |        |      |     |     |     |           |
| YTD Solds            | 530       | 1228      |       |       |     |      |      |        |      |     |     |     | 1.57%     |
| Ratio Sales/List     | 24.3%     | 28.6%     |       |       |     |      |      |        |      |     |     |     |           |
| DOM Active           | 45        | 42        |       |       |     |      |      |        |      |     |     |     |           |
| DOM Solds            | 44        | 50        |       |       |     |      |      |        |      |     |     |     |           |
| Average Sale Price   | \$565,911 | \$572,975 |       |       |     |      |      |        |      |     |     |     | \$569,443 |
| Average Active Price | \$751,208 | \$747,408 |       |       |     |      |      |        |      |     |     |     |           |
| Median Sales Price   | \$488,617 | \$498,950 |       |       |     |      |      |        |      |     |     |     | \$493,784 |
| Median Active Price  | \$569,900 | \$564,999 | ·     |       |     |      |      |        |      |     |     |     |           |