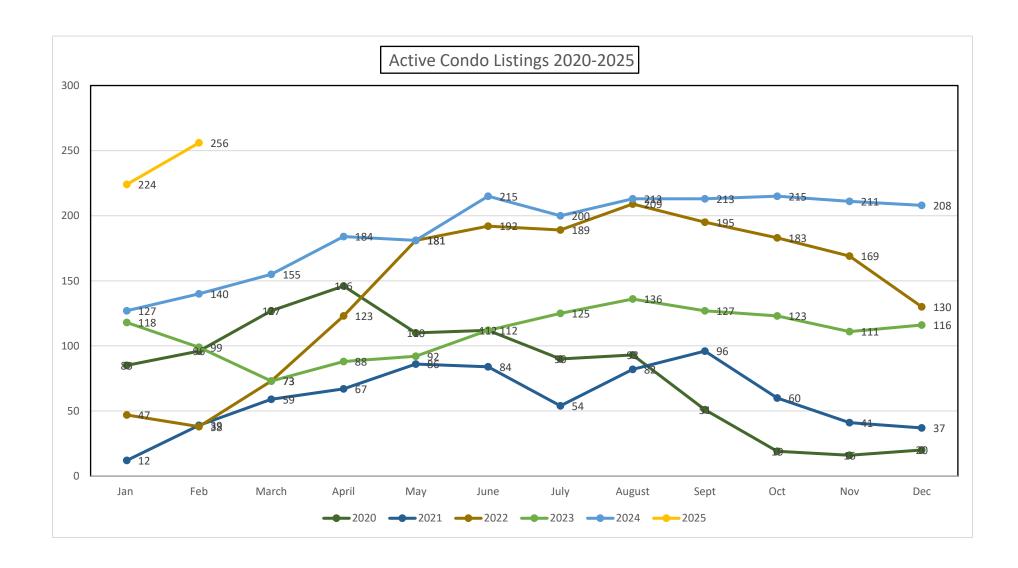

|                      |           |           |           | Cor       | dominium  | Utah and  | Juab Count | ies       |           |           |           |           |           |
|----------------------|-----------|-----------|-----------|-----------|-----------|-----------|------------|-----------|-----------|-----------|-----------|-----------|-----------|
| 2020                 | Jan       | Feb       | March     | April     | May       | June      | July       | August    | Sept      | Oct       | Nov       | Dec       | Change    |
| Active               | 85        | 96        | 127       | 146       | 110       | 112       | 90         | 93        | 51        | 19        | 16        | 20        |           |
| Solds                | 59        | 59        | 66        | 77        | 101       | 115       | 172        | 140       | 143       | 126       | 98        | 96        |           |
| YTD Solds            | 59        | 118       | 184       | 261       | 362       | 477       | 649        | 789       | 932       | 1058      | 1156      | 1252      |           |
| Ratio Sales/List     | 69.4%     | 61.5%     | 52.0%     | 52.7%     | 91.8%     | 102.7%    | 191.1%     | 150.5%    | 280.4%    | 663.2%    | 612.5%    | 480.0%    |           |
| DOM Active           | 42        | 12        | 24        | 28        | 42        | 25        | 26         | 24        | 33        | 18        | 13        | 5         |           |
| DOM Solds            | 35        | 18        | 17        | 9         | 15        | 11        | 15         | 11        | 10        | 7         | 7         | 7         |           |
| Average Sale Price   | \$227,496 | \$228,491 | \$233,816 | \$224,233 | \$225,875 | \$226,205 | \$236,168  | \$230,949 | \$237,129 | \$240,782 | \$247,808 | \$259,523 | \$234,873 |
| Average Active Price | \$240,217 | \$240,611 | \$246,950 | \$226,629 | \$254,642 | \$261,355 | \$263,318  | \$251,777 | \$248,754 | \$236,100 | \$247,612 | \$281,890 |           |
| Median Sales Price   | \$228,000 | \$225,900 | \$227,000 | \$226,000 | \$225,505 | \$226,597 | \$239,000  | \$234,691 | \$235,000 | \$239,500 | \$243,312 | \$248,750 | \$231,346 |
| Median Active Price  | \$232,900 | \$237,900 | \$239,900 | \$241,900 | \$245,000 | \$254,900 | \$262,400  | \$258,900 | \$249,900 | \$239,900 | \$239,000 | \$287,900 |           |

| 2021                 | Jan       | Feb       | March     | April     | May       | June      | July      | August    | Sept      | Oct       | Nov       | Dec       | Change    |
|----------------------|-----------|-----------|-----------|-----------|-----------|-----------|-----------|-----------|-----------|-----------|-----------|-----------|-----------|
| Active               | 12        | 39        | 59        | 67        | 86        | 84        | 54        | 82        | 96        | 60        | 41        | 37        |           |
| Solds                | 57        | 82        | 105       | 126       | 94        | 120       | 135       | 140       | 108       | 110       | 106       | 96        |           |
| YTD Solds            | 57        | 139       | 244       | 370       | 464       | 584       | 719       | 859       | 967       | 1077      | 1183      | 1279      | 2.16%     |
| Ratio Sales/List     | 475.0%    | 210.3%    | 178.0%    | 188.1%    | 109.3%    | 142.9%    | 250.0%    | 170.7%    | 112.5%    | 183.3%    | 258.5%    | 259.5%    |           |
| DOM Active           | 3         | 1         | 5         | 12        | 9         | 12        | 18        | 17        | 12        | 30        | 59        | 5         |           |
| DOM Solds            | 5         | 4         | 4         | 4         | 5         | 5         | 6         | 7         | 6         | 9         | 12        | 8         |           |
| Average Sale Price   | \$259,367 | \$256,793 | \$263,503 | \$283,905 | \$289,274 | \$288,755 | \$289,930 | \$302,995 | \$311,227 | \$321,123 | \$314,038 | \$326,396 | \$292,276 |
| Average Active Price | \$263,116 | \$324,320 | \$341,337 | \$338,997 | \$344,983 | \$353,693 | \$350,327 | \$331,609 | \$333,209 | \$349,436 | \$350,446 | \$353,718 |           |
| Median Sales Price   | \$250,000 | \$250,000 | \$262,121 | \$268,215 | \$282,250 | \$280,000 | \$290,000 | \$294,103 | \$312,153 | \$322,130 | \$310,000 | \$334,100 | \$286,125 |
| Median Active Price  | \$270,000 | \$342,900 | \$356,900 | \$365,900 | \$367,900 | \$369,950 | \$355,000 | \$331,500 | \$349,900 | \$364,900 | \$364,900 | \$360,000 |           |
|                      |           |           |           |           |           |           |           |           |           |           |           |           |           |
| 2022                 | Jan       | Feb       | March     | April     | May       | June      | July      | August    | Sept      | Oct       | Nov       | Dec       | Change    |
| Active               | 47        | 38        | 73        | 123       | 181       | 192       | 189       | 209       | 195       | 183       | 169       | 130       |           |
| Solds                | 76        | 69        | 118       | 107       | 117       | 112       | 80        | 98        | 90        | 55        | 56        | 57        |           |
| YTD Solds            | 76        | 145       | 263       | 370       | 487       | 599       | 679       | 777       | 867       | 922       | 978       | 1035      | -19.08%   |
| Ratio Sales/List     | 161.7%    | 181.6%    | 161.6%    | 87.0%     | 64.6%     | 58.3%     | 42.3%     | 46.9%     | 46.2%     | 30.1%     | 33.1%     | 43.8%     |           |
| DOM Active           | 7         | 2         | 7         | 15        | 29        | 40        | 44        | 45        | 56        | 75        | 97        | 104       |           |
| DOM Solds            | 8         | 6         | 6         | 5         | 7         | 9         | 15        | 18        | 19        | 25        | 38        | 42        |           |
| Average Sale Price   | \$329,949 | \$343,185 | \$365,062 | \$367,650 | \$377,703 | \$360,324 | \$360,569 | \$356,448 | \$351,031 | \$342,097 | \$325,378 | \$333,625 | \$351,085 |
| Average Active Price | \$376,245 | \$418,131 | \$444,919 | \$437,178 | \$412,539 | \$389,567 | \$382,908 | \$377,861 | \$377,931 | \$377,211 | \$378,563 | \$377,204 |           |
| Median Sales Price   | \$330,000 | \$345,000 | \$360,000 | \$373,272 | \$372,066 | \$366,949 | \$364,003 | \$358,500 | \$350,000 | \$347,260 | \$329,000 | \$329,800 | \$354,250 |
| Median Active Price  | \$386,900 | \$388,900 | \$400,000 | \$395,000 | \$392,900 | \$357,950 | \$350,000 | \$349,000 | \$350,000 | \$351,200 | \$349,900 | \$347,000 |           |

|                      |           |           |           | Cor       | dominium  | Utah and  | Juab Count | ies       |           |           |           |           |           |
|----------------------|-----------|-----------|-----------|-----------|-----------|-----------|------------|-----------|-----------|-----------|-----------|-----------|-----------|
| 2023                 | Jan       | Feb       | March     | April     | May       | June      | July       | August    | Sept      | Oct       | Nov       | Dec       | Change    |
| Active               | 118       | 99        | 73        | 88        | 92        | 112       | 125        | 136       | 127       | 123       | 111       | 116       |           |
| Solds                | 42        | 73        | 115       | 85        | 93        | 85        | 72         | 60        | 60        | 58        | 48        | 56        |           |
| YTD Solds            | 42        | 115       | 230       | 315       | 408       | 493       | 565        | 625       | 685       | 743       | 791       | 847       | -18.16%   |
| Ratio Sales/List     | 35.6%     | 73.7%     | 157.5%    | 96.6%     | 101.1%    | 75.9%     | 57.6%      | 44.1%     | 47.2%     | 47.2%     | 43.2%     | 48.3%     |           |
| DOM Active           | 80        | 36        | 31        | 18        | 32        | 27        | 31         | 35        | 37        | 55        | 67        | 54        |           |
| DOM Solds            | 58        | 19        | 11        | 25        | 25        | 20        | 20         | 40        | 19        | 32        | 27        | 26        |           |
| Average Sale Price   | \$330,734 | \$320,487 | \$321,198 | \$347,849 | \$329,700 | \$326,373 | \$320,787  | \$351,410 | \$372,692 | \$327,688 | \$331,001 | \$318,018 | \$333,161 |
| Average Active Price | \$343,706 | \$347,308 | \$354,379 | \$358,402 | \$349,362 | \$345,652 | \$340,079  | \$337,817 | \$348,660 | \$344,802 | \$345,235 | \$347,291 |           |
| Median Sales Price   | \$319,200 | \$314,900 | \$316,800 | \$321,500 | \$324,900 | \$317,000 | \$319,000  | \$311,200 | \$328,182 | \$317,775 | \$324,000 | \$319,031 | \$319,016 |
| Median Active Price  | \$333,400 | \$335,000 | \$330,000 | \$324,999 | \$324,950 | \$320,000 | \$323,900  | \$322,900 | \$322,900 | \$322,900 | \$322,900 | \$322,900 |           |

| 2024                 | Jan       | Feb       | March     | April     | May       | June      | July      | August    | Sept      | Oct       | Nov       | Dec       | Change    |
|----------------------|-----------|-----------|-----------|-----------|-----------|-----------|-----------|-----------|-----------|-----------|-----------|-----------|-----------|
| Active               | 127       | 140       | 155       | 184       | 181       | 215       | 200       | 213       | 213       | 215       | 211       | 208       |           |
| Solds                | 50        | 38        | 52        | 83        | 65        | 65        | 64        | 94        | 57        | 69        | 67        | 58        |           |
| YTD Solds            | 50        | 88        | 140       | 223       | 288       | 353       | 417       | 511       | 568       | 637       | 704       | 762       | -10.04%   |
| Ratio Sales/List     | 39.4%     | 27.1%     | 33.5%     | 45.1%     | 35.9%     | 30.2%     | 32.0%     | 44.1%     | 26.8%     | 32.1%     | 31.8%     | 27.9%     |           |
| DOM Active           | 43        | 36        | 31        | 28        | 42        | 50        | 54        | 53        | 63        | 81        | 83        | 90        |           |
| DOM Solds            | 71        | 49        | 35        | 24        | 27        | 26        | 45        | 49        | 39        | 30        | 44        | 63        |           |
| Average Sale Price   | \$304,540 | \$309,393 | \$332,264 | \$324,106 | \$338,916 | \$336,057 | \$334,090 | \$340,327 | \$356,558 | \$334,027 | \$343,225 | \$344,854 | \$333,196 |
| Average Active Price | \$347,295 | \$346,229 | \$368,304 | \$366,692 | \$361,771 | \$358,514 | \$363,871 | \$354,619 | \$355,137 | \$345,281 | \$340,703 | \$339,778 |           |
| Median Sales Price   | \$312,900 | \$314,365 | \$331,900 | \$321,000 | \$332,900 | \$330,000 | \$330,950 | \$330,450 | \$340,000 | \$335,000 | \$344,900 | \$328,900 | \$330,700 |
| Median Active Price  | \$330,000 | \$330,900 | \$344,900 | \$345,900 | \$345,900 | \$345,900 | \$345,900 | \$345,900 | \$345,900 | \$340,000 | \$339,000 | \$339,400 |           |

| 2025                 | Jan       | Feb       | March | April | May | June | July | August | Sept | Oct | Nov | Dec | Change    |
|----------------------|-----------|-----------|-------|-------|-----|------|------|--------|------|-----|-----|-----|-----------|
| Active               | 224       | 256       |       |       |     |      |      |        |      |     |     |     |           |
| Solds                | 42        | 73        |       |       |     |      |      |        |      |     |     |     |           |
| YTD Solds            | 42        | 115       |       |       |     |      |      |        |      |     |     |     | 30.68%    |
| Ratio Sales/List     | 18.8%     | 28.5%     |       |       |     |      |      |        |      |     |     |     |           |
| DOM Active           | 74        | 49        |       |       |     |      |      |        |      |     |     |     |           |
| DOM Solds            | 57        | 28        |       |       |     |      |      |        |      |     |     |     |           |
| Average Sale Price   | \$350,635 | \$345,616 |       |       |     |      |      |        |      |     |     |     | \$348,126 |
| Average Active Price | \$336,524 | \$336,026 |       |       |     |      |      |        |      |     |     |     |           |
| Median Sales Price   | \$339,950 | \$325,823 |       |       |     |      |      |        |      |     |     |     | \$332,887 |
| Median Active Price  | \$335,450 | \$325,900 |       |       |     |      |      |        |      |     |     |     |           |