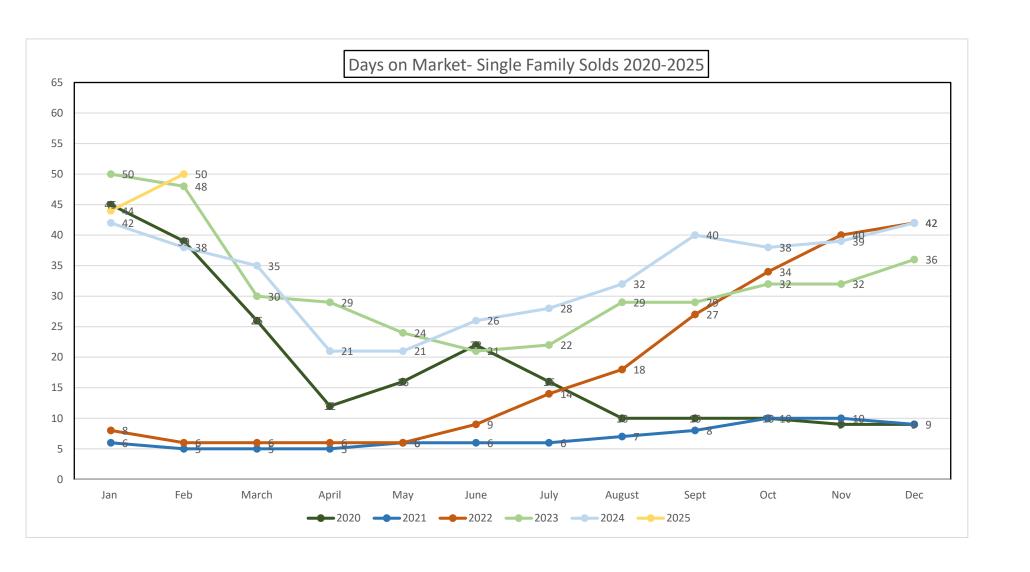

|                      |           |           |           | Residenti | al-Single Fam | nily Utah a | nd Juab Co | unties    |           |             |             |             |           |
|----------------------|-----------|-----------|-----------|-----------|---------------|-------------|------------|-----------|-----------|-------------|-------------|-------------|-----------|
| 2020                 | Jan       | Feb       | March     | April     | May           | June        | July       | August    | Sept      | Oct         | Nov         | Dec         | Change    |
| Active               | 1,140     | 1,318     | 1,437     | 1,307     | 995           | 895         | 739        | 675       | 544       | 437         | 346         | 293         |           |
| Solds                | 392       | 498       | 622       | 556       | 643           | 890         | 867        | 818       | 820       | 785         | 672         | 659         |           |
| YTD Solds            | 392       | 890       | 1512      | 2068      | 2711          | 3601        | 4468       | 5286      | 6106      | 6891        | 7563        | 8222        |           |
| Ratio Sales/List     | 34.4%     | 37.8%     | 43.3%     | 42.5%     | 64.6%         | 99.4%       | 117.3%     | 121.2%    | 150.7%    | 179.6%      | 194.2%      | 224.9%      |           |
| DOM Active           | 72        | 50        | 46        | 53        | 59            | 54          | 39         | 36        | 36        | 48          | 74          | 62          |           |
| DOM Solds            | 45        | 39        | 26        | 12        | 16            | 22          | 16         | 10        | 10        | 10          | 9           | 9           |           |
| Average Sale Price   | \$422,482 | \$429,013 | \$437,222 | \$425,718 | \$416,993     | \$437,396   | \$455,573  | \$475,681 | \$477,107 | \$478,157   | \$482,156   | \$502,558   | \$453,338 |
| Average Active Price | \$618,699 | \$598,988 | \$574,495 | \$627,451 | \$688,853     | \$697,340   | \$776,879  | \$822,543 | \$966,787 | \$1,039,832 | \$1,110,416 | \$1,163,890 |           |
| Median Sales Price   | \$371,507 | \$379,900 | \$385,000 | \$384,000 | \$375,000     | \$390,500   | \$402,967  | \$415,000 | \$411,000 | \$419,900   | \$425,000   | \$433,000   | \$396,734 |
| Median Active Price  | \$469,000 | \$455,900 | \$458,970 | \$475,000 | \$500,000     | \$506,900   | \$538,900  | \$574,900 | \$592,150 | \$612,900   | \$615,000   | \$604,980   |           |

| 2021                 | Jan         | Feb         | March       | April       | May         | June      | July      | August    | Sept        | Oct         | Nov         | Dec         | Change    |
|----------------------|-------------|-------------|-------------|-------------|-------------|-----------|-----------|-----------|-------------|-------------|-------------|-------------|-----------|
| Active               | 227         | 231         | 360         | 401         | 562         | 653       | 674       | 676       | 603         | 536         | 397         | 295         |           |
| Solds                | 428         | 459         | 588         | 705         | 671         | 799       | 755       | 781       | 727         | 702         | 665         | 694         |           |
| YTD Solds            | 428         | 887         | 1475        | 2180        | 2851        | 3650      | 4405      | 5186      | 5913        | 6615        | 7280        | 7974        | -3.02%    |
| Ratio Sales/List     | 188.5%      | 198.7%      | 163.3%      | 175.8%      | 119.4%      | 122.4%    | 112.0%    | 115.5%    | 120.6%      | 131.0%      | 167.5%      | 235.3%      |           |
| DOM Active           | 19          | 10          | 11          | 13          | 14          | 18        | 20        | 26        | 29          | 23          | 45          | 40          |           |
| DOM Solds            | 6           | 6           | 5           | 5           | 6           | 6         | 7         | 8         | 9           | 11          | 10          | 11          |           |
| Average Sale Price   | \$502,339   | \$510,883   | \$534,952   | \$585,072   | \$563,633   | \$593,337 | \$598,645 | \$586,659 | \$592,805   | \$608,246   | \$617,434   | \$628,728   | \$576,894 |
| Average Active Price | \$1,351,582 | \$1,397,126 | \$1,218,700 | \$1,149,503 | \$1,043,729 | \$959,195 | \$981,669 | \$964,650 | \$1,018,221 | \$1,064,747 | \$1,249,329 | \$1,453,982 |           |
| Median Sales Price   | \$436,198   | \$455,000   | \$466,163   | \$500,000   | \$497,500   | \$519,000 | \$525,000 | \$525,000 | \$529,181   | \$538,790   | \$550,000   | \$560,000   | \$522,000 |
| Median Active Price  | \$559,900   | \$599,999   | \$620,475   | \$637,950   | \$635,900   | \$635,900 | \$627,800 | \$604,970 | \$615,000   | \$614,950   | \$686,960   | \$750,000   |           |

| 2022                 | Jan         | Feb         | March       | April       | May       | June      | July      | August    | Sept      | Oct       | Nov       | Dec       | Change    |
|----------------------|-------------|-------------|-------------|-------------|-----------|-----------|-----------|-----------|-----------|-----------|-----------|-----------|-----------|
| Active               | 340         | 388         | 559         | 953         | 1,435     | 1,662     | 1,690     | 1,738     | 1,740     | 1,535     | 1,400     | 1,198     |           |
| Solds                | 452         | 455         | 686         | 671         | 678       | 690       | 562       | 626       | 608       | 416       | 380       | 444       |           |
| YTD Solds            | 452         | 907         | 1593        | 2264        | 2942      | 3632      | 4194      | 4820      | 5428      | 5844      | 6224      | 6668      | -16.38%   |
| Ratio Sales/List     | 132.9%      | 117.3%      | 122.7%      | 70.4%       | 47.2%     | 41.5%     | 33.3%     | 36.0%     | 34.9%     | 27.1%     | 27.1%     | 37.1%     |           |
| DOM Active           | 14          | 15          | 18          | 19          | 24        | 39        | 48        | 54        | 58        | 75        | 88        | 91        |           |
| DOM Solds            | 10          | 6           | 6           | 6           | 6         | 9         | 16        | 21        | 33        | 38        | 41        | 43        |           |
| Average Sale Price   | \$633,939   | \$656,934   | \$666,436   | \$683,088   | \$696,965 | \$690,649 | \$702,593 | \$666,708 | \$657,168 | \$648,018 | \$644,742 | \$683,321 | \$669,213 |
| Average Active Price | \$1,423,794 | \$1,354,197 | \$1,241,332 | \$1,052,693 | \$982,176 | \$919,458 | \$912,751 | \$896,160 | \$903,322 | \$892,612 | \$885,557 | \$916,937 |           |
| Median Sales Price   | \$560,000   | \$591,000   | \$595,300   | \$617,500   | \$627,725 | \$615,000 | \$635,000 | \$595,000 | \$599,200 | \$580,000 | \$572,000 | \$590,000 | \$595,150 |
| Median Active Price  | \$799,200   | \$792,500   | \$773,500   | \$735,000   | \$709,400 | \$677,995 | \$659,900 | \$659,000 | \$659,900 | \$650,000 | \$649,000 | \$649,990 |           |

|                      |           |           |           | Resident  | ial-Single Far | nily Utah a | nd Juab Co | ounties   |           |           |             |           |           |
|----------------------|-----------|-----------|-----------|-----------|----------------|-------------|------------|-----------|-----------|-----------|-------------|-----------|-----------|
| 2023                 | Jan       | Feb       | March     | April     | May            | June        | July       | August    | Sept      | Oct       | Nov         | Dec       | Change    |
| Active               | 1,120     | 1,051     | 1,077     | 1,207     | 1,241          | 1,308       | 1,342      | 1,438     | 1,435     | 1,399     | 1,165       | 1,047     |           |
| Solds                | 309       | 429       | 525       | 472       | 497            | 504         | 455        | 480       | 407       | 377       | 345         | 371       |           |
| YTD Solds            | 309       | 738       | 1263      | 1735      | 2232           | 2736        | 3191       | 3671      | 4078      | 4455      | 4800        | 5171      | -22.45%   |
| Ratio Sales/List     | 27.6%     | 40.8%     | 48.7%     | 39.1%     | 40.0%          | 38.5%       | 33.9%      | 33.4%     | 28.4%     | 26.9%     | 29.6%       | 35.4%     |           |
| DOM Active           | 73        | 61        | 55        | 43        | 44             | 49          | 48         | 49        | 59        | 61        | 70          | 71        |           |
| DOM Solds            | 54        | 49        | 34        | 33        | 25             | 24          | 25         | 31        | 35        | 36        | 37          | 40        |           |
| Average Sale Price   | \$666,558 | \$628,149 | \$643,749 | \$656,884 | \$699,264      | \$673,525   | \$690,541  | \$718,096 | \$664,904 | \$647,245 | \$630,285   | \$623,594 | \$661,900 |
| Average Active Price | \$951,555 | \$976,137 | \$968,169 | \$969,554 | \$1,026,734    | \$1,009,827 | \$979,968  | \$968,561 | \$968,898 | \$974,689 | \$1,017,017 | \$990,951 |           |
| Median Sales Price   | \$570,000 | \$575,000 | \$574,990 | \$577,250 | \$584,800      | \$590,000   | \$585,000  | \$590,750 | \$585,000 | \$570,000 | \$571,044   | \$554,673 | \$576,125 |
| Median Active Price  | \$674,900 | \$669,990 | \$669,900 | \$679,900 | \$694,000      | \$699,990   | \$679,900  | \$684,950 | \$675,000 | \$669,900 | \$674,990   | \$684,900 |           |

| 2024                 | Jan         | Feb         | March       | April     | May       | June      | July      | August    | Sept      | Oct       | Nov       | Dec       | Change    |
|----------------------|-------------|-------------|-------------|-----------|-----------|-----------|-----------|-----------|-----------|-----------|-----------|-----------|-----------|
| Active               | 960         | 1,022       | 1,155       | 1,346     | 1,502     | 1,688     | 1,630     | 1,693     | 1,675     | 1,648     | 1,500     | 1,424     |           |
| Solds                | 349         | 427         | 445         | 513       | 554       | 512       | 413       | 559       | 528       | 490       | 455       | 445       |           |
| YTD Solds            | 349         | 776         | 1221        | 1734      | 2288      | 2800      | 3213      | 3772      | 4300      | 4790      | 5245      | 5690      | 10.04%    |
| Ratio Sales/List     | 36.4%       | 41.8%       | 38.5%       | 38.1%     | 36.9%     | 30.3%     | 25.3%     | 33.0%     | 31.5%     | 29.7%     | 30.3%     | 31.3%     |           |
| DOM Active           | 56          | 48          | 34          | 33        | 43        | 45        | 54        | 52        | 56        | 64        | 73        | 76        |           |
| DOM Solds            | 42          | 38          | 35          | 21        | 21        | 26        | 28        | 32        | 40        | 38        | 39        | 42        |           |
| Average Sale Price   | \$657,782   | \$668,987   | \$647,702   | \$675,385 | \$705,984 | \$703,951 | \$664,072 | \$683,941 | \$698,303 | \$691,558 | \$669,982 | \$713,586 | \$681,769 |
| Average Active Price | \$1,002,955 | \$1,004,278 | \$1,033,333 | \$988,577 | \$997,025 | \$987,123 | \$969,914 | \$964,406 | \$962,668 | \$958,417 | \$922,911 | \$907,175 |           |
| Median Sales Price   | \$560,000   | \$566,000   | \$569,990   | \$591,000 | \$590,000 | \$609,495 | \$595,000 | \$595,000 | \$611,000 | \$598,250 | \$599,000 | \$595,000 | \$595,000 |
| Median Active Price  | \$699,000   | \$699,000   | \$699,000   | \$699,900 | \$715,000 | \$699,900 | \$691,000 | \$698,500 | \$699,000 | \$684,950 | \$679,900 | \$687,900 |           |

| 2025                 | Jan       | Feb       | March | April | May | June | July | August | Sept | Oct | Nov | Dec | Change    |
|----------------------|-----------|-----------|-------|-------|-----|------|------|--------|------|-----|-----|-----|-----------|
| Active               | 1,455     | 1,584     |       |       |     |      |      |        |      |     |     |     |           |
| Solds                | 304       | 414       |       |       |     |      |      |        |      |     |     |     |           |
| YTD Solds            | 304       | 718       |       |       |     |      |      |        |      |     |     |     | -7.47%    |
| Ratio Sales/List     | 20.9%     | 26.1%     |       |       |     |      |      |        |      |     |     |     |           |
| DOM Active           | 57        | 49        |       |       |     |      |      |        |      |     |     |     |           |
| DOM Solds            | 52        | 55        |       |       |     |      |      |        |      |     |     |     |           |
| Average Sale Price   | \$682,976 | \$682,248 |       |       |     |      |      |        |      |     |     |     | \$682,612 |
| Average Active Price | \$915,793 | \$922,783 |       |       |     |      |      |        |      |     |     |     |           |
| Median Sales Price   | \$594,000 | \$586,950 |       |       |     |      |      |        |      |     |     |     | \$590,475 |
| Median Active Price  | \$695,500 | \$699,000 |       |       |     |      |      |        |      |     |     |     |           |