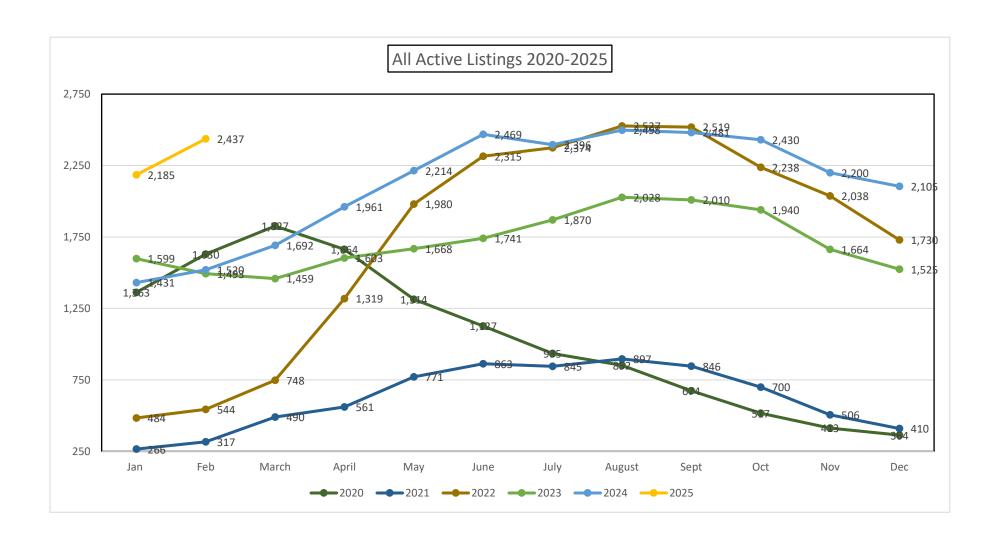

## **UTAH CENTRAL ASSOCIATION of REALTORS®**

**Monthly Statistics** 

To: Brokers and Agents

From: The Utah Central Association of REALTORS®

Subject: Monthly Statistics: February 2025

All data is from UtahRealEstate.com

Data does not include transactions in which a REALTOR® was not involved.

|                      |           |           |           | All Reside | ntial Types | Utah an   | d Juab Cou | nties     |           |           |           |             |           |
|----------------------|-----------|-----------|-----------|------------|-------------|-----------|------------|-----------|-----------|-----------|-----------|-------------|-----------|
| 2020                 | Jan       | Feb       | March     | April      | May         | June      | July       | August    | Sept      | Oct       | Nov       | Dec         | Change    |
| Active               | 1,363     | 1,630     | 1,827     | 1,664      | 1,314       | 1,127     | 935        | 852       | 674       | 517       | 413       | 364         |           |
| Solds                | 576       | 702       | 898       | 792        | 966         | 1,276     | 1,320      | 1,216     | 1,184     | 1,132     | 935       | 890         |           |
| YTD Solds            | 576       | 1278      | 2176      | 2968       | 3934        | 5210      | 6530       | 7746      | 8930      | 10062     | 10997     | 11887       |           |
| Ratio Sales/List     | 42.3%     | 43.1%     | 49.2%     | 47.6%      | 73.5%       | 113.2%    | 141.2%     | 142.7%    | 175.7%    | 219.0%    | 226.4%    | 244.5%      |           |
| DOM Active           | 61        | 36        | 40        | 47         | 48          | 50        | 34         | 34        | 33        | 42        | 63        | 44          |           |
| DOM Solds            | 37        | 34        | 23        | 12         | 15          | 19        | 15         | 10        | 9         | 8         | 8         | 7           |           |
| Average Sale Price   | \$373,120 | \$381,685 | \$390,066 | \$380,781  | \$369,310   | \$388,448 | \$393,925  | \$411,987 | \$414,819 | \$418,469 | \$427,746 | \$447,937   | \$399,858 |
| Average Active Price | \$565,738 | \$540,277 | \$514,472 | \$556,518  | \$595,610   | \$614,839 | \$677,582  | \$712,214 | \$842,481 | \$933,006 | \$990,996 | \$1,007,846 |           |
| Median Sales Price   | \$330,000 | \$342,000 | \$345,500 | \$349,900  | \$333,854   | \$354,245 | \$352,150  | \$365,000 | \$365,000 | \$366,900 | \$380,000 | \$392,000   | \$353,198 |
| Median Active Price  | \$439,000 | \$419,900 | \$415,000 | \$432,150  | \$447,975   | \$459,900 | \$478,000  | \$499,994 | \$515,945 | \$569,600 | \$580,000 | \$541,950   |           |

| 2021                 | Jan         | Feb         | March     | April     | May       | June      | July      | August    | Sept      | Oct       | Nov         | Dec         | Change    |
|----------------------|-------------|-------------|-----------|-----------|-----------|-----------|-----------|-----------|-----------|-----------|-------------|-------------|-----------|
| Active               | 266         | 317         | 490       | 561       | 771       | 863       | 845       | 897       | 846       | 700       | 506         | 410         |           |
| Solds                | 600         | 672         | 895       | 1,030     | 922       | 1,144     | 1,113     | 1,152     | 1,060     | 1,022     | 991         | 983         |           |
| YTD Solds            | 600         | 1272        | 2167      | 3197      | 4119      | 5263      | 6376      | 7528      | 8588      | 9610      | 10601       | 11584       | -2.55%    |
| Ratio Sales/List     | 225.6%      | 212.0%      | 182.7%    | 183.6%    | 119.6%    | 132.6%    | 131.7%    | 128.4%    | 125.3%    | 146.0%    | 195.8%      | 239.8%      |           |
| DOM Active           | 16          | 8           | 10        | 13        | 13        | 16        | 20        | 22        | 25        | 24        | 46          | 24          |           |
| DOM Solds            | 6           | 5           | 5         | 5         | 6         | 6         | 6         | 7         | 8         | 10        | 10          | 9           |           |
| Average Sale Price   | \$446,288   | \$445,000   | \$460,388 | \$504,347 | \$503,599 | \$520,052 | \$519,692 | \$513,966 | \$521,688 | \$536,814 | \$539,839   | \$558,016   | \$505,807 |
| Average Active Price | \$1,210,379 | \$1,124,109 | \$998,781 | \$935,990 | \$870,047 | \$824,520 | \$865,560 | \$822,821 | \$837,600 | \$911,400 | \$1,069,015 | \$1,164,340 |           |
| Median Sales Price   | \$392,900   | \$394,950   | \$405,000 | \$438,950 | \$450,000 | \$459,387 | \$460,000 | \$462,135 | \$473,041 | \$479,950 | \$478,510   | \$500,000   | \$459,694 |
| Median Active Price  | \$535,000   | \$530,213   | \$541,650 | \$554,900 | \$539,999 | \$559,900 | \$565,000 | \$537,825 | \$538,500 | \$549,975 | \$599,985   | \$646,855   |           |

| 2022                 | Jan         | Feb         | March       | April     | May       | June      | July      | August    | Sept      | Oct       | Nov       | Dec       | Change    |
|----------------------|-------------|-------------|-------------|-----------|-----------|-----------|-----------|-----------|-----------|-----------|-----------|-----------|-----------|
| Active               | 484         | 544         | 748         | 1,319     | 1,980     | 2,315     | 2,374     | 2,527     | 2,519     | 2,238     | 2,038     | 1,730     |           |
| Solds                | 671         | 695         | 1,019       | 972       | 1,004     | 1,001     | 857       | 963       | 975       | 609       | 575       | 667       |           |
| YTD Solds            | 671         | 1366        | 2385        | 3357      | 4361      | 5362      | 6219      | 7182      | 8157      | 8766      | 9341      | 10008     | -13.60%   |
| Ratio Sales/List     | 138.6%      | 127.8%      | 136.2%      | 73.7%     | 50.7%     | 43.2%     | 36.1%     | 38.1%     | 38.7%     | 27.2%     | 28.2%     | 38.6%     |           |
| DOM Active           | 8           | 10          | 13          | 15        | 24        | 38        | 43        | 48        | 57        | 75        | 88        | 92        |           |
| DOM Solds            | 8           | 6           | 6           | 6         | 6         | 9         | 14        | 18        | 27        | 34        | 40        | 42        |           |
| Average Sale Price   | \$556,537   | \$571,149   | \$583,562   | \$603,642 | \$609,910 | \$607,186 | \$606,550 | \$580,016 | \$561,306 | \$568,773 | \$558,694 | \$587,520 | \$582,904 |
| Average Active Price | \$1,131,648 | \$1,096,626 | \$1,045,347 | \$890,417 | \$838,198 | \$783,895 | \$776,243 | \$750,947 | \$756,973 | \$750,648 | \$746,229 | \$773,301 |           |
| Median Sales Price   | \$495,000   | \$520,000   | \$531,000   | \$545,500 | \$545,250 | \$535,000 | \$532,000 | \$514,000 | \$495,000 | \$506,427 | \$492,500 | \$499,900 | \$517,000 |
| Median Active Price  | \$631,227   | \$639,900   | \$668,250   | \$634,900 | \$615,000 | \$594,000 | \$575,000 | \$559,900 | \$555,000 | \$558,945 | \$557,940 | \$562,392 |           |

|                      |           |           |           | All Reside | ntial Types | Utah an   | d Juab Cou | nties     |           |           |           |           |           |
|----------------------|-----------|-----------|-----------|------------|-------------|-----------|------------|-----------|-----------|-----------|-----------|-----------|-----------|
| 2023                 | Jan       | Feb       | March     | April      | May         | June      | July       | August    | Sept      | Oct       | Nov       | Dec       | Change    |
| Active               | 1,599     | 1,493     | 1,459     | 1,603      | 1,668       | 1,741     | 1,870      | 2,028     | 2,010     | 1,940     | 1,664     | 1,525     |           |
| Solds                | 509       | 714       | 873       | 799        | 804         | 806       | 703        | 775       | 665       | 615       | 538       | 607       |           |
| YTD Solds            | 509       | 1223      | 2096      | 2895       | 3699        | 4505      | 5208       | 5983      | 6648      | 7263      | 7801      | 8408      | -15.99%   |
| Ratio Sales/List     | 31.8%     | 47.8%     | 59.8%     | 49.8%      | 48.2%       | 46.3%     | 37.6%      | 38.2%     | 33.1%     | 31.7%     | 32.3%     | 39.8%     |           |
| DOM Active           | 74        | 55        | 50        | 41         | 40          | 44        | 41         | 43        | 55        | 61        | 69        | 65        |           |
| DOM Solds            | 50        | 48        | 30        | 29         | 24          | 21        | 22         | 29        | 29        | 32        | 32        | 36        |           |
| Average Sale Price   | \$560,088 | \$529,863 | \$537,745 | \$551,534  | \$581,987   | \$570,135 | \$583,909  | \$598,546 | \$563,837 | \$551,190 | \$547,294 | \$532,760 | \$559,074 |
| Average Active Price | \$806,093 | \$825,523 | \$840,177 | \$847,821  | \$881,525   | \$871,221 | \$831,308  | \$816,670 | \$819,134 | \$827,192 | \$846,882 | \$819,960 |           |
| Median Sales Price   | \$470,000 | \$465,500 | \$475,000 | \$470,000  | \$485,175   | \$495,000 | \$500,000  | \$496,000 | \$490,000 | \$475,000 | \$485,000 | \$475,000 | \$480,000 |
| Median Active Price  | \$575,899 | \$589,900 | \$599,900 | \$614,900  | \$610,000   | \$609,990 | \$587,950  | \$574,900 | \$574,900 | \$574,900 | \$575,495 | \$579,900 |           |

| 2024                 | Jan       | Feb       | March     | April     | May       | June      | July      | August    | Sept      | Oct       | Nov       | Dec       | Change    |
|----------------------|-----------|-----------|-----------|-----------|-----------|-----------|-----------|-----------|-----------|-----------|-----------|-----------|-----------|
| Active               | 1,431     | 1,520     | 1,692     | 1,961     | 2,214     | 2,469     | 2,396     | 2,498     | 2,481     | 2,430     | 2,200     | 2,105     |           |
| Solds                | 546       | 663       | 696       | 832       | 854       | 805       | 817       | 920       | 799       | 761       | 730       | 756       |           |
| YTD Solds            | 546       | 1209      | 1905      | 2737      | 3591      | 4396      | 5213      | 6133      | 6932      | 7693      | 8423      | 9179      | 9.17%     |
| Ratio Sales/List     | 38.2%     | 43.6%     | 41.1%     | 42.4%     | 38.6%     | 32.6%     | 34.1%     | 36.8%     | 32.2%     | 31.3%     | 33.2%     | 35.9%     |           |
| DOM Active           | 50        | 45        | 32        | 32        | 41        | 44        | 54        | 53        | 55        | 63        | 70        | 74        |           |
| DOM Solds            | 42        | 33        | 32        | 22        | 21        | 23        | 28        | 30        | 37        | 34        | 39        | 39        |           |
| Average Sale Price   | \$557,663 | \$573,070 | \$554,897 | \$568,289 | \$603,470 | \$596,340 | \$565,110 | \$571,287 | \$598,836 | \$586,890 | \$568,273 | \$590,305 | \$577,869 |
| Average Active Price | \$816,852 | \$813,696 | \$843,918 | \$813,142 | \$815,343 | \$810,205 | \$803,522 | \$794,383 | \$793,469 | \$790,082 | \$766,351 | \$750,397 |           |
| Median Sales Price   | \$485,000 | \$486,500 | \$487,225 | \$496,854 | \$510,000 | \$511,000 | \$495,000 | \$499,945 | \$513,000 | \$500,000 | \$499,950 | \$485,000 | \$498,400 |
| Median Active Price  | \$590,000 | \$596,500 | \$598,950 | \$589,990 | \$585,000 | \$590,000 | \$579,945 | \$590,000 | \$589,000 | \$579,994 | \$570,069 | \$569,900 |           |

| 2025                 | Jan       | Feb       | March | April | May | June | July | August | Sept | Oct | Nov | Dec | Change    |
|----------------------|-----------|-----------|-------|-------|-----|------|------|--------|------|-----|-----|-----|-----------|
| Active               | 2,185     | 2,437     |       |       |     |      |      |        |      |     |     |     |           |
| Solds                | 530       | 698       |       |       |     |      |      |        |      |     |     |     |           |
| YTD Solds            | 530       | 1228      |       |       |     |      |      |        |      |     |     |     | 1.57%     |
| Ratio Sales/List     | 24.3%     | 28.6%     |       |       |     |      |      |        |      |     |     |     |           |
| DOM Active           | 45        | 42        |       |       |     |      |      |        |      |     |     |     |           |
| DOM Solds            | 44        | 50        |       |       |     |      |      |        |      |     |     |     |           |
| Average Sale Price   | \$565,911 | \$572,975 |       |       |     |      |      |        |      |     |     |     | \$569,443 |
| Average Active Price | \$751,208 | \$747,408 |       |       |     |      |      |        |      |     |     |     |           |
| Median Sales Price   | \$488,617 | \$498,950 |       |       |     |      |      |        |      |     |     |     | \$493,784 |
| Median Active Price  | \$569,900 | \$564,999 | ·     |       |     |      |      |        |      |     |     |     |           |