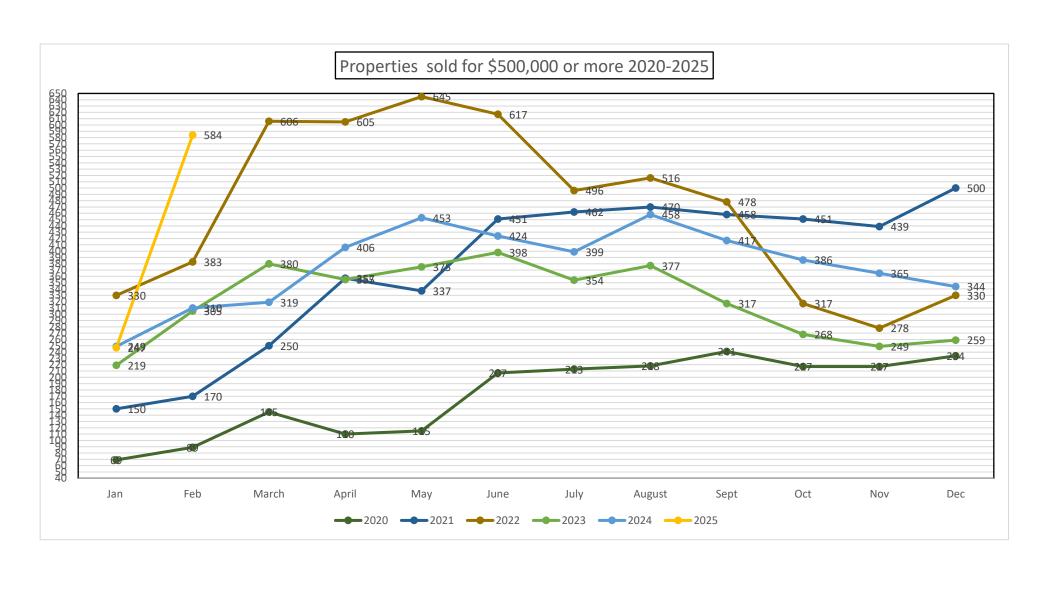

|                    |           |           |           | Homes     | Over \$500, | 000– Utah a | nd Juab Co | unties    |           |           |           |           |           |
|--------------------|-----------|-----------|-----------|-----------|-------------|-------------|------------|-----------|-----------|-----------|-----------|-----------|-----------|
| 2020               | Jan       | Feb       | March     | April     | May         | June        | July       | August    | Sept      | Oct       | Nov       | Dec       | Change    |
| Active             | 492       | 527       | 570       | 575       | 510         | 468         | 431        | 423       | 354       | 302       | 248       | 208       |           |
| Solds              | 69        | 89        | 145       | 110       | 115         | 207         | 213        | 218       | 241       | 217       | 217       | 234       |           |
| YTD Solds          | 69        | 158       | 303       | 413       | 528         | 735         | 948        | 1166      | 1407      | 1624      | 1841      | 2075      |           |
| Ratio Sales/List   | 14.0%     | 16.9%     | 25.4%     | 19.1%     | 22.5%       | 44.2%       | 49.4%      | 51.5%     | 68.1%     | 71.9%     | 87.5%     | 112.5%    |           |
| DOM Active         | 95        | 90        | 72        | 64        | 70          | 72          | 57         | 51        | 62        | 63        | 92        | 95        |           |
| DOM Solds          | 86        | 85        | 51        | 25        | 24          | 36          | 39         | 30        | 27        | 21        | 25        | 24        |           |
| Average Sale Price | \$738,960 | \$738,212 | \$679,107 | \$675,976 | \$688,929   | \$659,507   | \$706,150  | \$741,366 | \$722,578 | \$724,637 | \$693,728 | \$721,528 | \$707,557 |
| Median Sales Price | \$629,900 | \$610,000 | \$590,419 | \$590,818 | \$615,000   | \$600,000   | \$615,000  | \$617,475 | \$625,000 | \$633,454 | \$612,000 | \$614,005 | \$614,503 |

| 2021               | Jan       | Feb       | March     | April     | May       | June      | July      | August    | Sept      | Oct       | Nov       | Dec       | Change    |
|--------------------|-----------|-----------|-----------|-----------|-----------|-----------|-----------|-----------|-----------|-----------|-----------|-----------|-----------|
| Active             | 151       | 168       | 272       | 320       | 434       | 517       | 527       | 513       | 489       | 420       | 331       | 278       |           |
| Solds              | 150       | 170       | 250       | 357       | 337       | 451       | 462       | 470       | 458       | 451       | 439       | 500       |           |
| YTD Solds          | 150       | 320       | 570       | 927       | 1264      | 1715      | 2177      | 2647      | 3105      | 3556      | 3995      | 4495      | 116.63%   |
| Ratio Sales/List   | 99.3%     | 101.2%    | 91.9%     | 111.6%    | 77.6%     | 87.2%     | 87.7%     | 91.6%     | 93.7%     | 107.4%    | 132.6%    | 179.9%    |           |
| DOM Active         | 34        | 19        | 17        | 18        | 17        | 19        | 22        | 31        | 32        | 33        | 46        | 39        |           |
| DOM Solds          | 10        | 15        | 6         | 6         | 7         | 7         | 8         | 8         | 10        | 11        | 11        | 12        |           |
| Average Sale Price | \$722,643 | \$716,141 | \$718,672 | \$753,295 | \$707,464 | \$729,286 | \$714,986 | \$701,352 | \$693,682 | \$717,374 | \$723,889 | \$713,625 | \$717,701 |
| Median Sales Price | \$625,735 | \$630,950 | \$608,653 | \$615,000 | \$602,500 | \$624,450 | \$623,676 | \$612,000 | \$603,550 | \$625,500 | \$625,800 | \$617,100 | \$620,388 |

| 2022               | Jan       | Feb       | March     | April     | May       | June      | July      | August    | Sept      | Oct       | Nov       | Dec       | Change    |
|--------------------|-----------|-----------|-----------|-----------|-----------|-----------|-----------|-----------|-----------|-----------|-----------|-----------|-----------|
| Active             | 331       | 388       | 563       | 982       | 1,478     | 1,565     | 1,543     | 1,545     | 1,517     | 1,330     | 1,219     | 1,071     |           |
| Solds              | 330       | 383       | 606       | 605       | 645       | 617       | 496       | 516       | 478       | 317       | 278       | 330       |           |
| YTD Solds          | 330       | 713       | 1319      | 1924      | 2569      | 3186      | 3682      | 4198      | 4676      | 4993      | 5271      | 5601      | 24.61%    |
| Ratio Sales/List   | 99.7%     | 98.7%     | 107.6%    | 61.6%     | 43.6%     | 39.4%     | 32.1%     | 33.4%     | 31.5%     | 23.8%     | 22.8%     | 30.8%     |           |
| DOM Active         | 15        | 14        | 18        | 19        | 26        | 41        | 50        | 55        | 61        | 77        | 91        | 95        |           |
| DOM Solds          | 9         | 6         | 6         | 6         | 7         | 11        | 16        | 20        | 29        | 36        | 41        | 38        |           |
| Average Sale Price | \$717,681 | \$709,500 | \$707,326 | \$721,480 | \$723,275 | \$729,624 | \$747,716 | \$728,955 | \$725,661 | \$715,877 | \$732,467 | \$776,435 | \$728,000 |
| Median Sales Price | \$617,365 | \$616,825 | \$616,213 | \$635,000 | \$635,000 | \$643,000 | \$670,750 | \$650,000 | \$651,895 | \$632,713 | \$643,310 | \$653,000 | \$639,000 |

|                    |           |           |           | Homes     | Over \$500, | 000– Utah a | and Juab Co | unties    |           |           |           |           |           |
|--------------------|-----------|-----------|-----------|-----------|-------------|-------------|-------------|-----------|-----------|-----------|-----------|-----------|-----------|
| 2023               | Jan       | Feb       | March     | April     | May         | June        | July        | August    | Sept      | Oct       | Nov       | Dec       | Change    |
| Active             | 1,020     | 991       | 1,022     | 1,153     | 1,179       | 1,241       | 1,229       | 1,294     | 1,256     | 1,126     | 1,053     | 950       |           |
| Solds              | 219       | 305       | 380       | 355       | 375         | 398         | 354         | 377       | 317       | 268       | 249       | 259       |           |
| YTD Solds          | 219       | 524       | 904       | 1259      | 1634        | 2032        | 2386        | 2763      | 3080      | 3348      | 3597      | 3856      | -31.16%   |
| Ratio Sales/List   | 21.5%     | 30.8%     | 37.2%     | 30.8%     | 31.8%       | 32.1%       | 28.8%       | 29.1%     | 25.2%     | 23.8%     | 23.6%     | 27.3%     |           |
| DOM Active         | 79        | 61        | 57        | 47        | 48          | 51          | 55          | 55        | 65        | 65        | 75        | 73        |           |
| DOM Solds          | 56        | 50        | 34        | 35        | 27          | 28          | 27          | 35        | 40        | 41        | 41        | 45        |           |
| Average Sale Price | \$777,845 | \$716,522 | \$729,159 | \$742,317 | \$789,150   | \$742,965   | \$769,326   | \$805,468 | \$740,965 | \$740,791 | \$710,297 | \$710,843 | \$747,971 |
| Median Sales Price | \$655,000 | \$643,060 | \$630,000 | \$650,000 | \$646,295   | \$655,805   | \$630,350   | \$650,000 | \$639,928 | \$639,900 | \$635,000 | \$630,000 | \$641,494 |

| 2024               | Jan       | Feb       | March     | April     | May       | June      | July      | August    | Sept      | Oct       | Nov       | Dec       | Change    |
|--------------------|-----------|-----------|-----------|-----------|-----------|-----------|-----------|-----------|-----------|-----------|-----------|-----------|-----------|
| Active             | 891       | 966       | 1,114     | 1,269     | 1,427     | 1,587     | 1,497     | 1,583     | 1,556     | 1,528     | 1,372     | 1,291     |           |
| Solds              | 249       | 310       | 319       | 406       | 453       | 424       | 399       | 458       | 417       | 386       | 365       | 344       |           |
| YTD Solds          | 249       | 559       | 878       | 1284      | 1737      | 2161      | 2560      | 3018      | 3435      | 3821      | 4186      | 4530      | 17.48%    |
| Ratio Sales/List   | 27.9%     | 32.1%     | 28.6%     | 32.0%     | 31.7%     | 26.7%     | 26.7%     | 28.9%     | 26.8%     | 25.3%     | 26.6%     | 26.6%     |           |
| DOM Active         | 68        | 49        | 36        | 35        | 44        | 49        | 56        | 56        | 60        | 66        | 76        | 77        |           |
| DOM Solds          | 47        | 43        | 39        | 25        | 21        | 27        | 30        | 35        | 41        | 40        | 41        | 43        |           |
| Average Sale Price | \$747,299 | \$757,217 | \$730,569 | \$744,958 | \$773,444 | \$766,036 | \$732,501 | \$746,489 | \$777,120 | \$766,338 | \$732,354 | \$803,764 | \$756,507 |
| Median Sales Price | \$625,000 | \$639,900 | \$640,000 | \$648,695 | \$638,500 | \$649,450 | \$649,900 | \$632,500 | \$660,000 | \$657,000 | \$660,000 | \$655,410 | \$649,073 |

| 2025               | Jan       | Feb       | March | April | May | June | July | August | Sept | Oct | Nov | Dec | Change    |
|--------------------|-----------|-----------|-------|-------|-----|------|------|--------|------|-----|-----|-----|-----------|
| Active             | 1,314     | 1,457     |       |       |     |      |      |        |      |     |     |     |           |
| Solds              | 247       | 337       |       |       |     |      |      |        |      |     |     |     |           |
| YTD Solds          | 247       | 584       |       |       |     |      |      |        |      |     |     |     | 4.47%     |
| Ratio Sales/List   | 18.8%     | 23.1%     |       |       |     |      |      |        |      |     |     |     |           |
| DOM Active         | 57        | 49        |       |       |     |      |      |        |      |     |     |     |           |
| DOM Solds          | 55        | 57        |       |       |     |      |      |        |      |     |     |     |           |
| Average Sale Price | \$752,320 | \$747,278 |       |       |     |      |      |        |      |     |     |     | \$749,799 |
| Median Sales Price | \$651,900 | \$635,000 |       |       |     |      |      |        |      |     |     |     | \$643,450 |