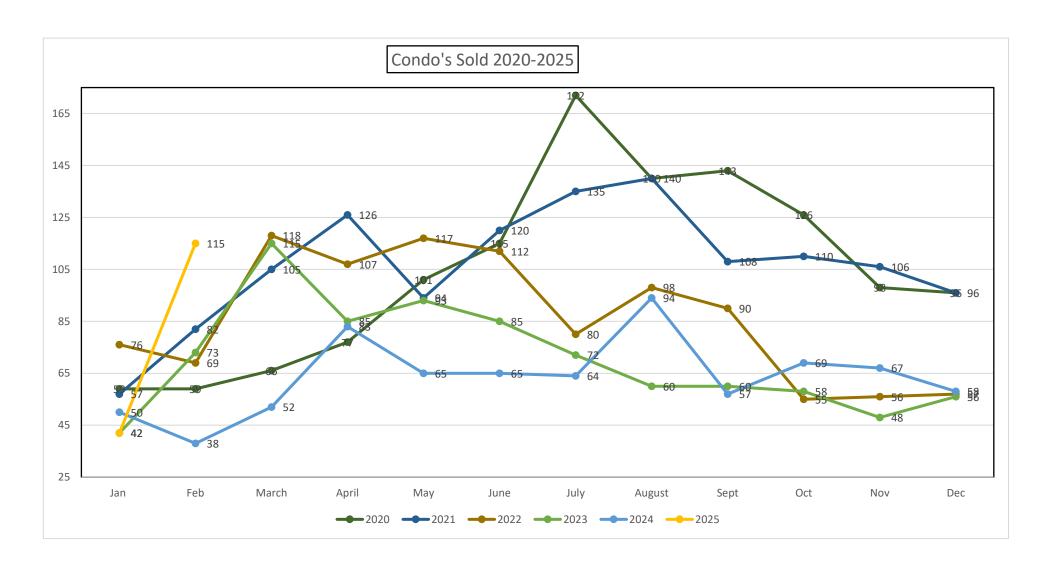

|                      |           |           |           | Cor       | dominium  | Utah and  | Juab Count | ies       |           |           |           |           |           |
|----------------------|-----------|-----------|-----------|-----------|-----------|-----------|------------|-----------|-----------|-----------|-----------|-----------|-----------|
| 2020                 | Jan       | Feb       | March     | April     | May       | June      | July       | August    | Sept      | Oct       | Nov       | Dec       | Change    |
| Active               | 85        | 96        | 127       | 146       | 110       | 112       | 90         | 93        | 51        | 19        | 16        | 20        |           |
| Solds                | 59        | 59        | 66        | 77        | 101       | 115       | 172        | 140       | 143       | 126       | 98        | 96        |           |
| YTD Solds            | 59        | 118       | 184       | 261       | 362       | 477       | 649        | 789       | 932       | 1058      | 1156      | 1252      |           |
| Ratio Sales/List     | 69.4%     | 61.5%     | 52.0%     | 52.7%     | 91.8%     | 102.7%    | 191.1%     | 150.5%    | 280.4%    | 663.2%    | 612.5%    | 480.0%    |           |
| DOM Active           | 42        | 12        | 24        | 28        | 42        | 25        | 26         | 24        | 33        | 18        | 13        | 5         |           |
| DOM Solds            | 35        | 18        | 17        | 9         | 15        | 11        | 15         | 11        | 10        | 7         | 7         | 7         |           |
| Average Sale Price   | \$227,496 | \$228,491 | \$233,816 | \$224,233 | \$225,875 | \$226,205 | \$236,168  | \$230,949 | \$237,129 | \$240,782 | \$247,808 | \$259,523 | \$234,873 |
| Average Active Price | \$240,217 | \$240,611 | \$246,950 | \$226,629 | \$254,642 | \$261,355 | \$263,318  | \$251,777 | \$248,754 | \$236,100 | \$247,612 | \$281,890 |           |
| Median Sales Price   | \$228,000 | \$225,900 | \$227,000 | \$226,000 | \$225,505 | \$226,597 | \$239,000  | \$234,691 | \$235,000 | \$239,500 | \$243,312 | \$248,750 | \$231,346 |
| Median Active Price  | \$232,900 | \$237,900 | \$239,900 | \$241,900 | \$245,000 | \$254,900 | \$262,400  | \$258,900 | \$249,900 | \$239,900 | \$239,000 | \$287,900 |           |

| 2021                 | Jan       | Feb       | March     | April     | May       | June      | July      | August    | Sept      | Oct       | Nov       | Dec       | Change    |
|----------------------|-----------|-----------|-----------|-----------|-----------|-----------|-----------|-----------|-----------|-----------|-----------|-----------|-----------|
| Active               | 12        | 39        | 59        | 67        | 86        | 84        | 54        | 82        | 96        | 60        | 41        | 37        |           |
| Solds                | 57        | 82        | 105       | 126       | 94        | 120       | 135       | 140       | 108       | 110       | 106       | 96        |           |
| YTD Solds            | 57        | 139       | 244       | 370       | 464       | 584       | 719       | 859       | 967       | 1077      | 1183      | 1279      | 2.16%     |
| Ratio Sales/List     | 475.0%    | 210.3%    | 178.0%    | 188.1%    | 109.3%    | 142.9%    | 250.0%    | 170.7%    | 112.5%    | 183.3%    | 258.5%    | 259.5%    |           |
| DOM Active           | 3         | 1         | 5         | 12        | 9         | 12        | 18        | 17        | 12        | 30        | 59        | 5         |           |
| DOM Solds            | 5         | 4         | 4         | 4         | 5         | 5         | 6         | 7         | 6         | 9         | 12        | 8         |           |
| Average Sale Price   | \$259,367 | \$256,793 | \$263,503 | \$283,905 | \$289,274 | \$288,755 | \$289,930 | \$302,995 | \$311,227 | \$321,123 | \$314,038 | \$326,396 | \$292,276 |
| Average Active Price | \$263,116 | \$324,320 | \$341,337 | \$338,997 | \$344,983 | \$353,693 | \$350,327 | \$331,609 | \$333,209 | \$349,436 | \$350,446 | \$353,718 |           |
| Median Sales Price   | \$250,000 | \$250,000 | \$262,121 | \$268,215 | \$282,250 | \$280,000 | \$290,000 | \$294,103 | \$312,153 | \$322,130 | \$310,000 | \$334,100 | \$286,125 |
| Median Active Price  | \$270,000 | \$342,900 | \$356,900 | \$365,900 | \$367,900 | \$369,950 | \$355,000 | \$331,500 | \$349,900 | \$364,900 | \$364,900 | \$360,000 |           |
|                      |           |           |           |           |           |           |           |           |           |           |           |           |           |
| 2022                 | Jan       | Feb       | March     | April     | May       | June      | July      | August    | Sept      | Oct       | Nov       | Dec       | Change    |
| Active               | 47        | 38        | 73        | 123       | 181       | 192       | 189       | 209       | 195       | 183       | 169       | 130       |           |
| Solds                | 76        | 69        | 118       | 107       | 117       | 112       | 80        | 98        | 90        | 55        | 56        | 57        |           |
| YTD Solds            | 76        | 145       | 263       | 370       | 487       | 599       | 679       | 777       | 867       | 922       | 978       | 1035      | -19.08%   |
| Ratio Sales/List     | 161.7%    | 181.6%    | 161.6%    | 87.0%     | 64.6%     | 58.3%     | 42.3%     | 46.9%     | 46.2%     | 30.1%     | 33.1%     | 43.8%     |           |
| DOM Active           | 7         | 2         | 7         | 15        | 29        | 40        | 44        | 45        | 56        | 75        | 97        | 104       |           |
| DOM Solds            | 8         | 6         | 6         | 5         | 7         | 9         | 15        | 18        | 19        | 25        | 38        | 42        |           |
| Average Sale Price   | \$329,949 | \$343,185 | \$365,062 | \$367,650 | \$377,703 | \$360,324 | \$360,569 | \$356,448 | \$351,031 | \$342,097 | \$325,378 | \$333,625 | \$351,085 |
| Average Active Price | \$376,245 | \$418,131 | \$444,919 | \$437,178 | \$412,539 | \$389,567 | \$382,908 | \$377,861 | \$377,931 | \$377,211 | \$378,563 | \$377,204 |           |
| Median Sales Price   | \$330,000 | \$345,000 | \$360,000 | \$373,272 | \$372,066 | \$366,949 | \$364,003 | \$358,500 | \$350,000 | \$347,260 | \$329,000 | \$329,800 | \$354,250 |
| Median Active Price  | \$386,900 | \$388,900 | \$400,000 | \$395,000 | \$392,900 | \$357,950 | \$350,000 | \$349,000 | \$350,000 | \$351,200 | \$349,900 | \$347,000 |           |

|                      |           |           |           | Cor       | dominium  | Utah and  | Juab Count | ies       |           |           |           |           |           |
|----------------------|-----------|-----------|-----------|-----------|-----------|-----------|------------|-----------|-----------|-----------|-----------|-----------|-----------|
| 2023                 | Jan       | Feb       | March     | April     | May       | June      | July       | August    | Sept      | Oct       | Nov       | Dec       | Change    |
| Active               | 118       | 99        | 73        | 88        | 92        | 112       | 125        | 136       | 127       | 123       | 111       | 116       |           |
| Solds                | 42        | 73        | 115       | 85        | 93        | 85        | 72         | 60        | 60        | 58        | 48        | 56        |           |
| YTD Solds            | 42        | 115       | 230       | 315       | 408       | 493       | 565        | 625       | 685       | 743       | 791       | 847       | -18.16%   |
| Ratio Sales/List     | 35.6%     | 73.7%     | 157.5%    | 96.6%     | 101.1%    | 75.9%     | 57.6%      | 44.1%     | 47.2%     | 47.2%     | 43.2%     | 48.3%     |           |
| DOM Active           | 80        | 36        | 31        | 18        | 32        | 27        | 31         | 35        | 37        | 55        | 67        | 54        |           |
| DOM Solds            | 58        | 19        | 11        | 25        | 25        | 20        | 20         | 40        | 19        | 32        | 27        | 26        |           |
| Average Sale Price   | \$330,734 | \$320,487 | \$321,198 | \$347,849 | \$329,700 | \$326,373 | \$320,787  | \$351,410 | \$372,692 | \$327,688 | \$331,001 | \$318,018 | \$333,161 |
| Average Active Price | \$343,706 | \$347,308 | \$354,379 | \$358,402 | \$349,362 | \$345,652 | \$340,079  | \$337,817 | \$348,660 | \$344,802 | \$345,235 | \$347,291 |           |
| Median Sales Price   | \$319,200 | \$314,900 | \$316,800 | \$321,500 | \$324,900 | \$317,000 | \$319,000  | \$311,200 | \$328,182 | \$317,775 | \$324,000 | \$319,031 | \$319,016 |
| Median Active Price  | \$333,400 | \$335,000 | \$330,000 | \$324,999 | \$324,950 | \$320,000 | \$323,900  | \$322,900 | \$322,900 | \$322,900 | \$322,900 | \$322,900 |           |

| 2024                 | Jan       | Feb       | March     | April     | May       | June      | July      | August    | Sept      | Oct       | Nov       | Dec       | Change    |
|----------------------|-----------|-----------|-----------|-----------|-----------|-----------|-----------|-----------|-----------|-----------|-----------|-----------|-----------|
| Active               | 127       | 140       | 155       | 184       | 181       | 215       | 200       | 213       | 213       | 215       | 211       | 208       |           |
| Solds                | 50        | 38        | 52        | 83        | 65        | 65        | 64        | 94        | 57        | 69        | 67        | 58        |           |
| YTD Solds            | 50        | 88        | 140       | 223       | 288       | 353       | 417       | 511       | 568       | 637       | 704       | 762       | -10.04%   |
| Ratio Sales/List     | 39.4%     | 27.1%     | 33.5%     | 45.1%     | 35.9%     | 30.2%     | 32.0%     | 44.1%     | 26.8%     | 32.1%     | 31.8%     | 27.9%     |           |
| DOM Active           | 43        | 36        | 31        | 28        | 42        | 50        | 54        | 53        | 63        | 81        | 83        | 90        |           |
| DOM Solds            | 71        | 49        | 35        | 24        | 27        | 26        | 45        | 49        | 39        | 30        | 44        | 63        |           |
| Average Sale Price   | \$304,540 | \$309,393 | \$332,264 | \$324,106 | \$338,916 | \$336,057 | \$334,090 | \$340,327 | \$356,558 | \$334,027 | \$343,225 | \$344,854 | \$333,196 |
| Average Active Price | \$347,295 | \$346,229 | \$368,304 | \$366,692 | \$361,771 | \$358,514 | \$363,871 | \$354,619 | \$355,137 | \$345,281 | \$340,703 | \$339,778 |           |
| Median Sales Price   | \$312,900 | \$314,365 | \$331,900 | \$321,000 | \$332,900 | \$330,000 | \$330,950 | \$330,450 | \$340,000 | \$335,000 | \$344,900 | \$328,900 | \$330,700 |
| Median Active Price  | \$330,000 | \$330,900 | \$344,900 | \$345,900 | \$345,900 | \$345,900 | \$345,900 | \$345,900 | \$345,900 | \$340,000 | \$339,000 | \$339,400 |           |

| 2025                 | Jan       | Feb       | March | April | May | June | July | August | Sept | Oct | Nov | Dec | Change    |
|----------------------|-----------|-----------|-------|-------|-----|------|------|--------|------|-----|-----|-----|-----------|
| Active               | 224       | 256       |       |       |     |      |      |        |      |     |     |     |           |
| Solds                | 42        | 73        |       |       |     |      |      |        |      |     |     |     |           |
| YTD Solds            | 42        | 115       |       |       |     |      |      |        |      |     |     |     | 30.68%    |
| Ratio Sales/List     | 18.8%     | 28.5%     |       |       |     |      |      |        |      |     |     |     |           |
| DOM Active           | 74        | 49        |       |       |     |      |      |        |      |     |     |     |           |
| DOM Solds            | 57        | 28        |       |       |     |      |      |        |      |     |     |     |           |
| Average Sale Price   | \$350,635 | \$345,616 |       |       |     |      |      |        |      |     |     |     | \$348,126 |
| Average Active Price | \$336,524 | \$336,026 |       |       |     |      |      |        |      |     |     |     |           |
| Median Sales Price   | \$339,950 | \$325,823 |       |       |     |      |      |        |      |     |     |     | \$332,887 |
| Median Active Price  | \$335,450 | \$325,900 |       |       |     |      |      |        |      |     |     |     |           |