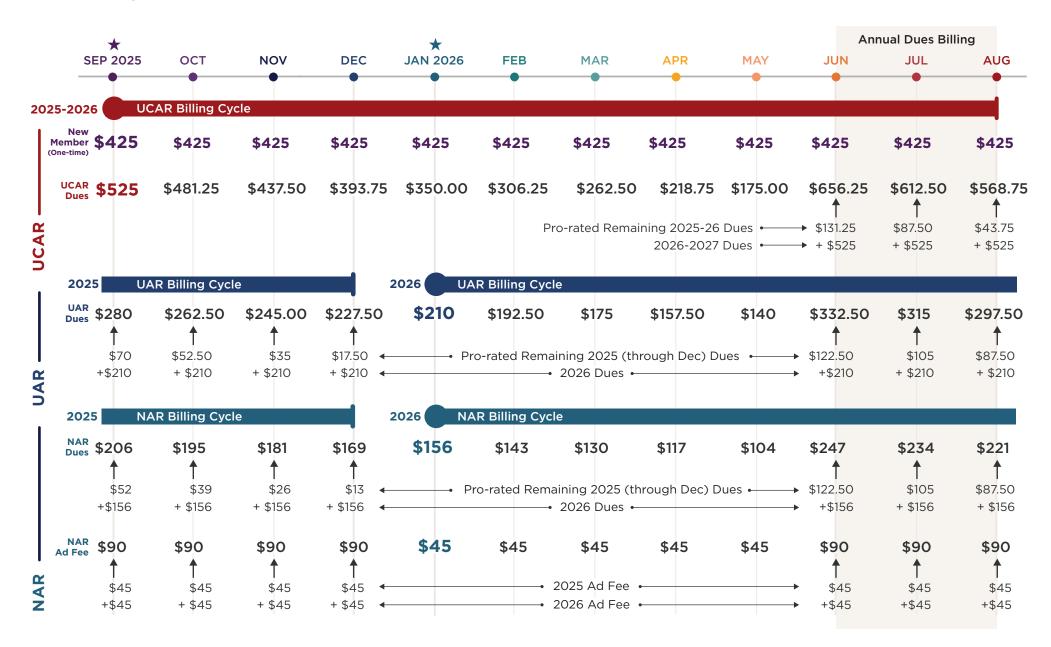

## **NEW MEMBER DUES**

UCAR's Billing Cycle runs September 1 – August 31. UAR and NAR's Billing Cycle runs January 1 – December 31. We assess and collect the dues for all associations at the same time.

When new members join, they pay a one-time \$425 New Member Fee, plus the following: UCAR dues (pro-rated to cover the month joined through the end of August), UAR and NAR dues (pro-rated from the month joined through the end of December), and the yearly NAR Ad Fee (not pro-rated). Billing for Annual Dues begins in May-June; that means members who join between June and December will pay the pro-rated Dues for the current year, in addition to the full amount of Dues for the next year. Members who join between January and June should expect to pay dues twice the year they join: First when they join (pro-rated Dues for the current year), and again in June during Annual Dues Billing (Dues for next year).