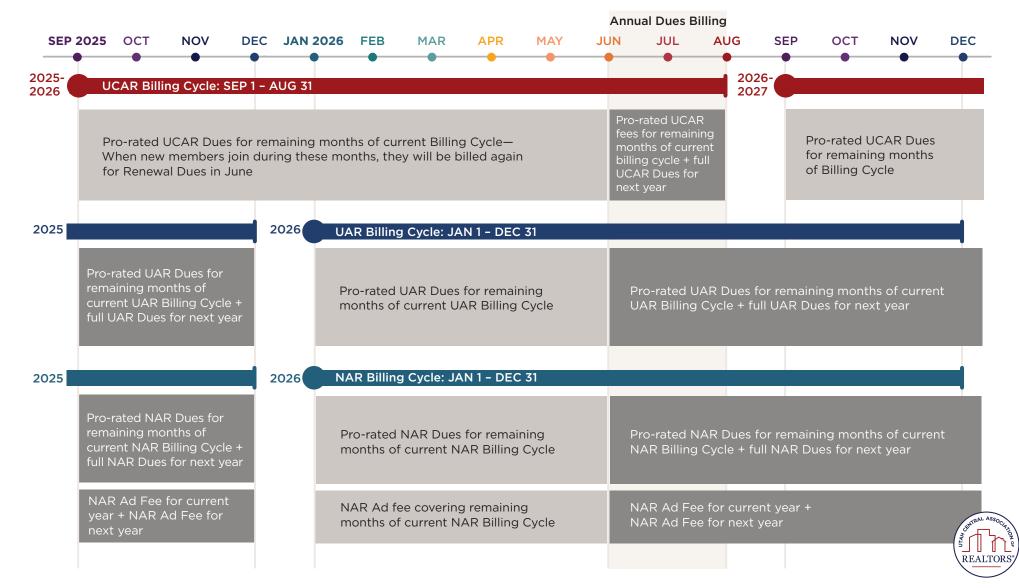

## **NEW MEMBER DUES**

UCAR's Billing Cycle runs September 1 – August 31. UAR and NAR's Billing Cycle runs January 1 – December 31. We assess and collect the dues for all associations at the same time.

When new members join, they pay a one-time \$425 New Member Fee, plus the following: UCAR dues (pro-rated to cover the month joined through the end of August), UAR and NAR dues (pro-rated from the month joined through the end of December), and the yearly NAR Ad Fee (not pro-rated). Billing for Annual Dues begins in May-June; that means members who join between June and December will pay the pro-rated Dues for the current year, in addition to the full amount of Dues for the next year. Members who join between January and June should expect to pay dues twice the year they join: First when they join (pro-rated Dues for the current year), and again in June during Annual Dues Billing (Dues for next year).